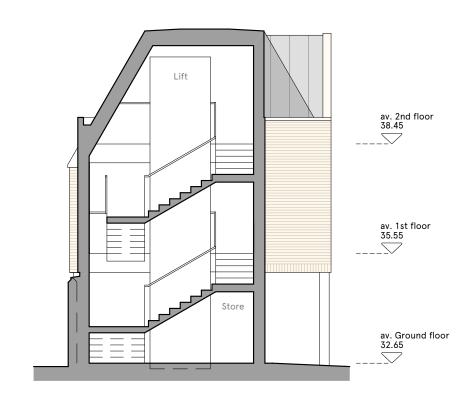

Plan key Scale: 1:300

Section C-C Section A-A Section B-B

| PROJECT | PROJECT Administration Building 87 Holmes Road, London NW5 3AX |           |               |       |      |
|---------|----------------------------------------------------------------|-----------|---------------|-------|------|
| CLIENT  | College Français Bilingue de Londres                           | DATE      | 03/05/2024    | DWG   |      |
|         | Conogo Francia Emiligad do Ecitardo                            | SCALE @ A | 3 1:100       |       | S010 |
| DWG     | Proposed sections                                              | DRAWN     | BK            |       |      |
|         | 1 Toposca sections                                             | CHKD      | D PR REVISION | PI 01 |      |