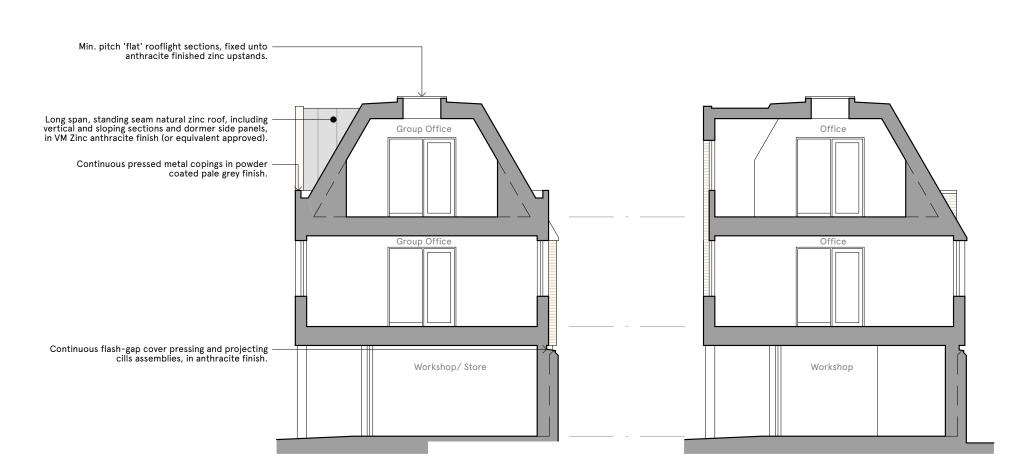

Plan key Scale: 1:300

Section C-C Section A-A Section B-B

| PROJECT | PROJECT Administration Building 87 Holmes Road, London NW5 3AX |           |               |       |      |
|---------|----------------------------------------------------------------|-----------|---------------|-------|------|
| CLIENT  | College Français Bilingue de Londres                           | DATE      | 03/05/2024    | DWG   |      |
|         | Conogo Francia Emiligad do Ecitardo                            | SCALE @ A | 3 1:100       |       | S010 |
| DWG     | Proposed sections                                              | DRAWN     | BK            |       |      |
|         | 1 Toposca sections                                             | CHKD      | D PR REVISION | PI 01 |      |