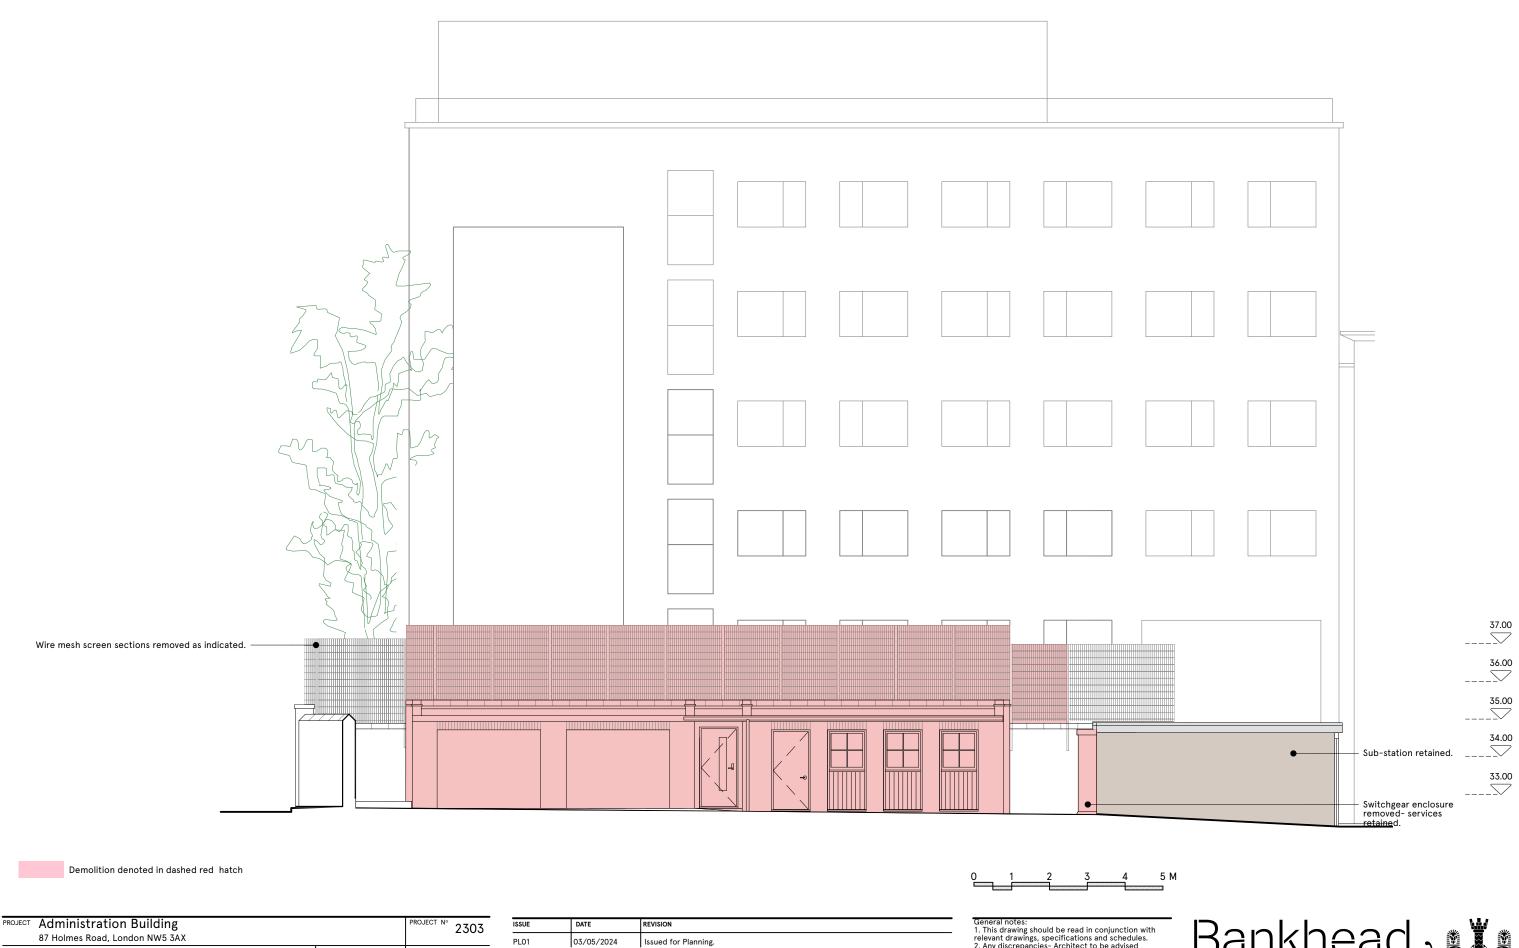

|         | bemention rayground elevation        | CHKD      | PB         | REVISION | PL01  |  |
|---------|--------------------------------------|-----------|------------|----------|-------|--|
| DWG     | Demolition Playground elevation      | DRAWN     | BK         |          |       |  |
|         | conege i rancais binngae de conares  | SCALE @ A | .3 1:100   |          | EL050 |  |
| CLIENT  | College Francais Bilingue de Londres | DATE      | 03/05/2024 | DWG      |       |  |
|         | 87 Holmes Road, London NW5 3AX       |           |            |          |       |  |
| FROJECT | Administration building              |           |            | TROJECT  | 2303  |  |