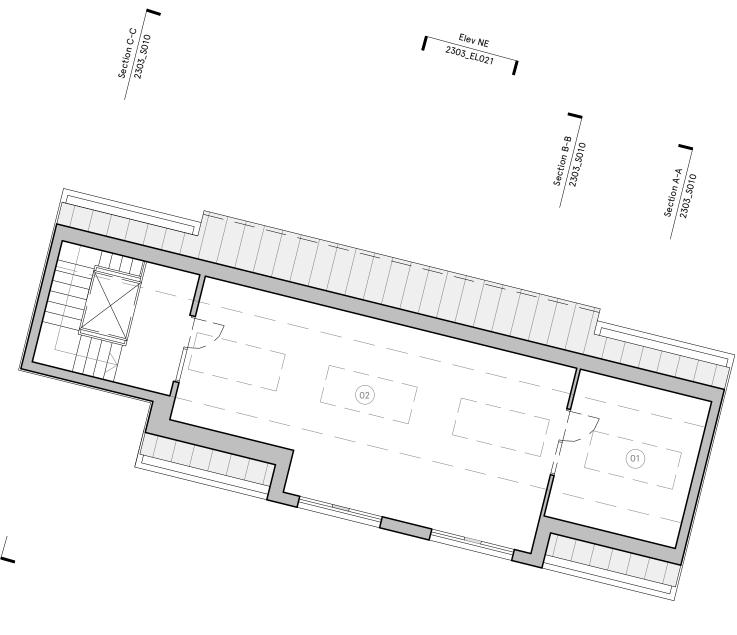

## Second floor GIA

| 1. Office       | 14.3 m²          |
|-----------------|------------------|
| 2. Group Office | 47.2m²           |
| TOTAL           | 74m <sup>2</sup> |

REVISION

Issued for Planning.

| Administration Building<br>87 Holmes Road, London NW5 3AX |                                                                                                                                            |                                                                                                      | PROJECT N°                                                                                                                                                       | 2303                                                                                                    |
|-----------------------------------------------------------|--------------------------------------------------------------------------------------------------------------------------------------------|------------------------------------------------------------------------------------------------------|------------------------------------------------------------------------------------------------------------------------------------------------------------------|---------------------------------------------------------------------------------------------------------|
| College Français Bilingue de Londres                      | DATE                                                                                                                                       | 03/05/2024                                                                                           | DWG                                                                                                                                                              |                                                                                                         |
|                                                           | SCALE @ /                                                                                                                                  | A3 1:100                                                                                             |                                                                                                                                                                  | A112                                                                                                    |
|                                                           | DRAWN                                                                                                                                      | BK                                                                                                   |                                                                                                                                                                  |                                                                                                         |
|                                                           | CHKD                                                                                                                                       | PB                                                                                                   | REVISION                                                                                                                                                         | PL01                                                                                                    |
|                                                           | Administration Building<br><sup>87</sup> Holmes Road, London NW5 3AX<br>College Francais Bilingue de Londres<br>Proposed Second floor plan | 87 Holmes Road, London NW5 3AX College Francais Bilingue de Londres Proposed Second floor plan DRAWN | 87 Holmes Road, London NW5 3AX         College Francais Bilingue de Londres         DATE 03/05/2024         SCALE @ A3         DRAWN         DRAWN         DRAWN | 87 Holmes Road, London NW5 3AX College Francais Bilingue de Londres Proposed Second floor plan DRAWN BK |