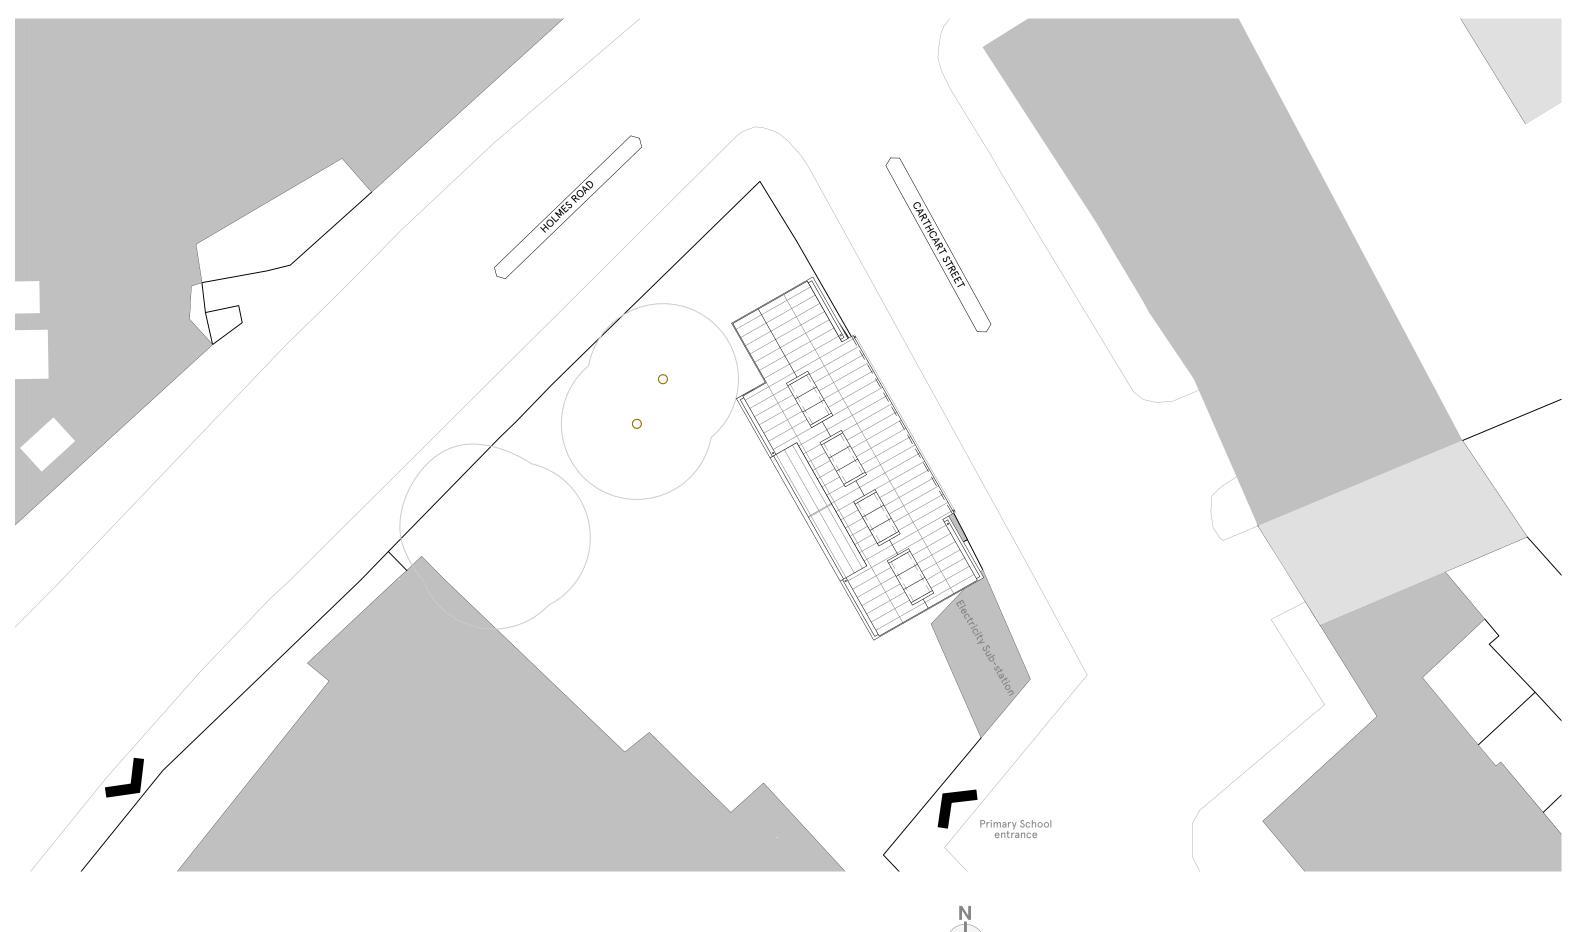

| PROJECT | PROJECT Administration Building 87 Holmes Road, London NW5 3AX |           |            |          |      |
|---------|----------------------------------------------------------------|-----------|------------|----------|------|
| CLIENT  | College Français Bilingue de Londres                           | DATE      | 03/05/2024 | DWG      |      |
|         |                                                                | SCALE @ A | 3 1:200    |          | A100 |
| DWG     | Proposed site plan                                             | DRAWN     | BK         |          |      |
|         |                                                                | CHKD      | PB         | REVISION | PL01 |