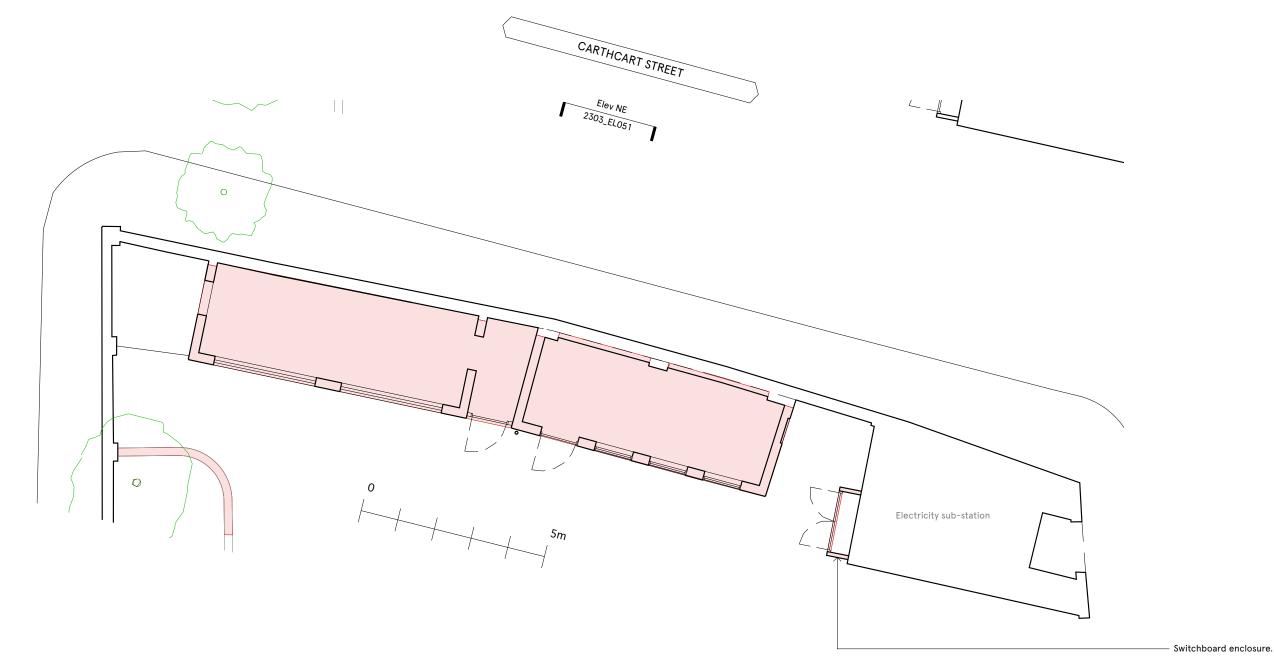

HOLMES ROAD

General notes: 1. This drawing should be read in conjunction with relevant drawings, specifications and schedules. 2. Any discrepancies- Architect to be advised immediately. 3. All works to be executed in accordance with Building Control & Planning requirements.

| PROJECT | Administration Building<br>87 Holmes Road, London NW5 3AX |         | PROJECT N° 2303  |          |      |
|---------|-----------------------------------------------------------|---------|------------------|----------|------|
| CLIENT  | College Francais Bilingue de Londres                      | DATE    | 03/05/2024       | DWG      |      |
|         |                                                           | SCALE @ | SCALE @ A3 1:100 |          | A050 |
| DWG     | Demo Ground floor plan                                    | DRAWN   | BK               | 1        |      |
|         |                                                           | CHKD    | PB               | REVISION | PL01 |

ISSUE REVISION DATE PL01 03/05/2024 Issued for Planning.