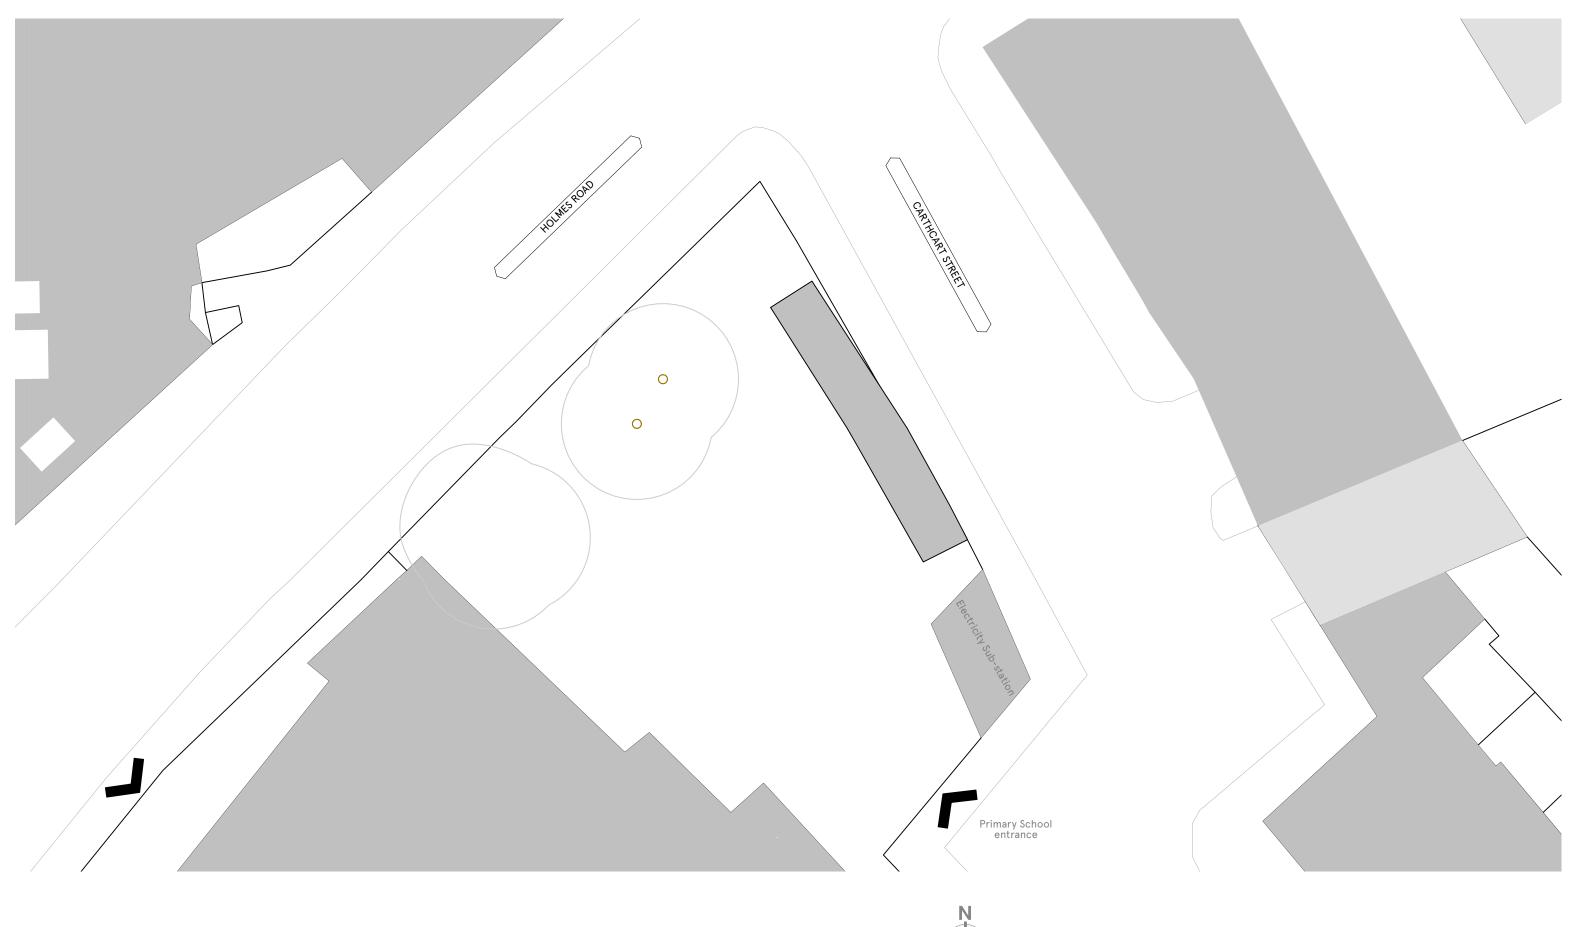

| PROJECT | Administration Building              |           |            |          | 2303 |
|---------|--------------------------------------|-----------|------------|----------|------|
|         | 87 Holmes Road, London NW5 3AX       |           |            |          | 2000 |
| CLIENT  | College Francais Bilingue de Londres | DATE      | 03/05/2024 | DWG      |      |
|         |                                      | SCALE @ A | 3 1:200    |          | A002 |
| DWG     | Existing site plan                   | DRAWN     | BK         |          |      |
|         | Existing site plan                   | CHKD      | PB         | REVISION | PL01 |