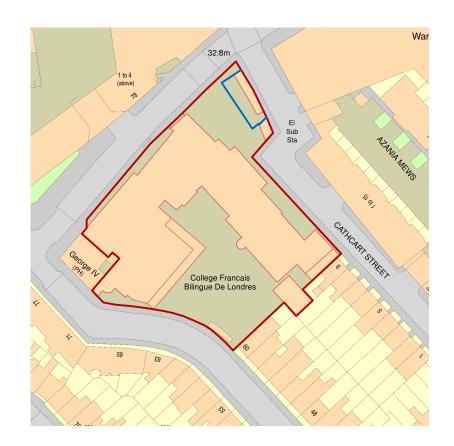

| PROJECT | PROJECT Administration Building 87 Holmes Road, London NW5 3AX |            |            |          |      |
|---------|----------------------------------------------------------------|------------|------------|----------|------|
| CLIENT  | College Français Bilingue de Londres                           | DATE       | 03/05/2024 | DWG      |      |
|         | Conogo i fanodio Emiligae de Londres                           | SCALE @ A3 | 1:1250     |          | A001 |
| DWG     | Existing location plan                                         | DRAWN      | BK         |          |      |
|         | Existing resultion plan                                        | CHKD       | PB         | REVISION | PL01 |