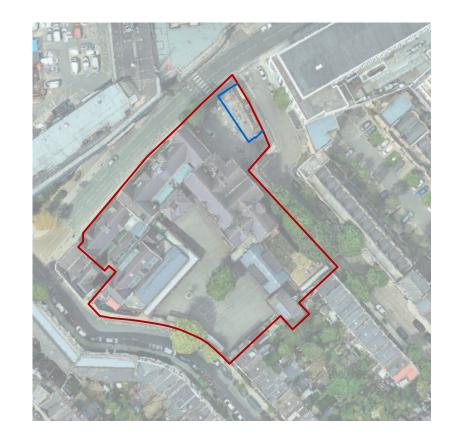

| PROJECT | PROJECT Administration Building 87 Holmes Road, London NW5 3AX |            |            |          |      |
|---------|----------------------------------------------------------------|------------|------------|----------|------|
| CLIENT  | College Français Bilingue de Londres                           | DATE       | 03/05/2024 | DWG      |      |
|         | Conogo i fanodio Emiligae de Londres                           | SCALE @ A3 | 1:1250     |          | A001 |
| DWG     | Existing location plan                                         | DRAWN      | BK         |          |      |
|         | Existing resultion plan                                        | CHKD       | PB         | REVISION | PL01 |