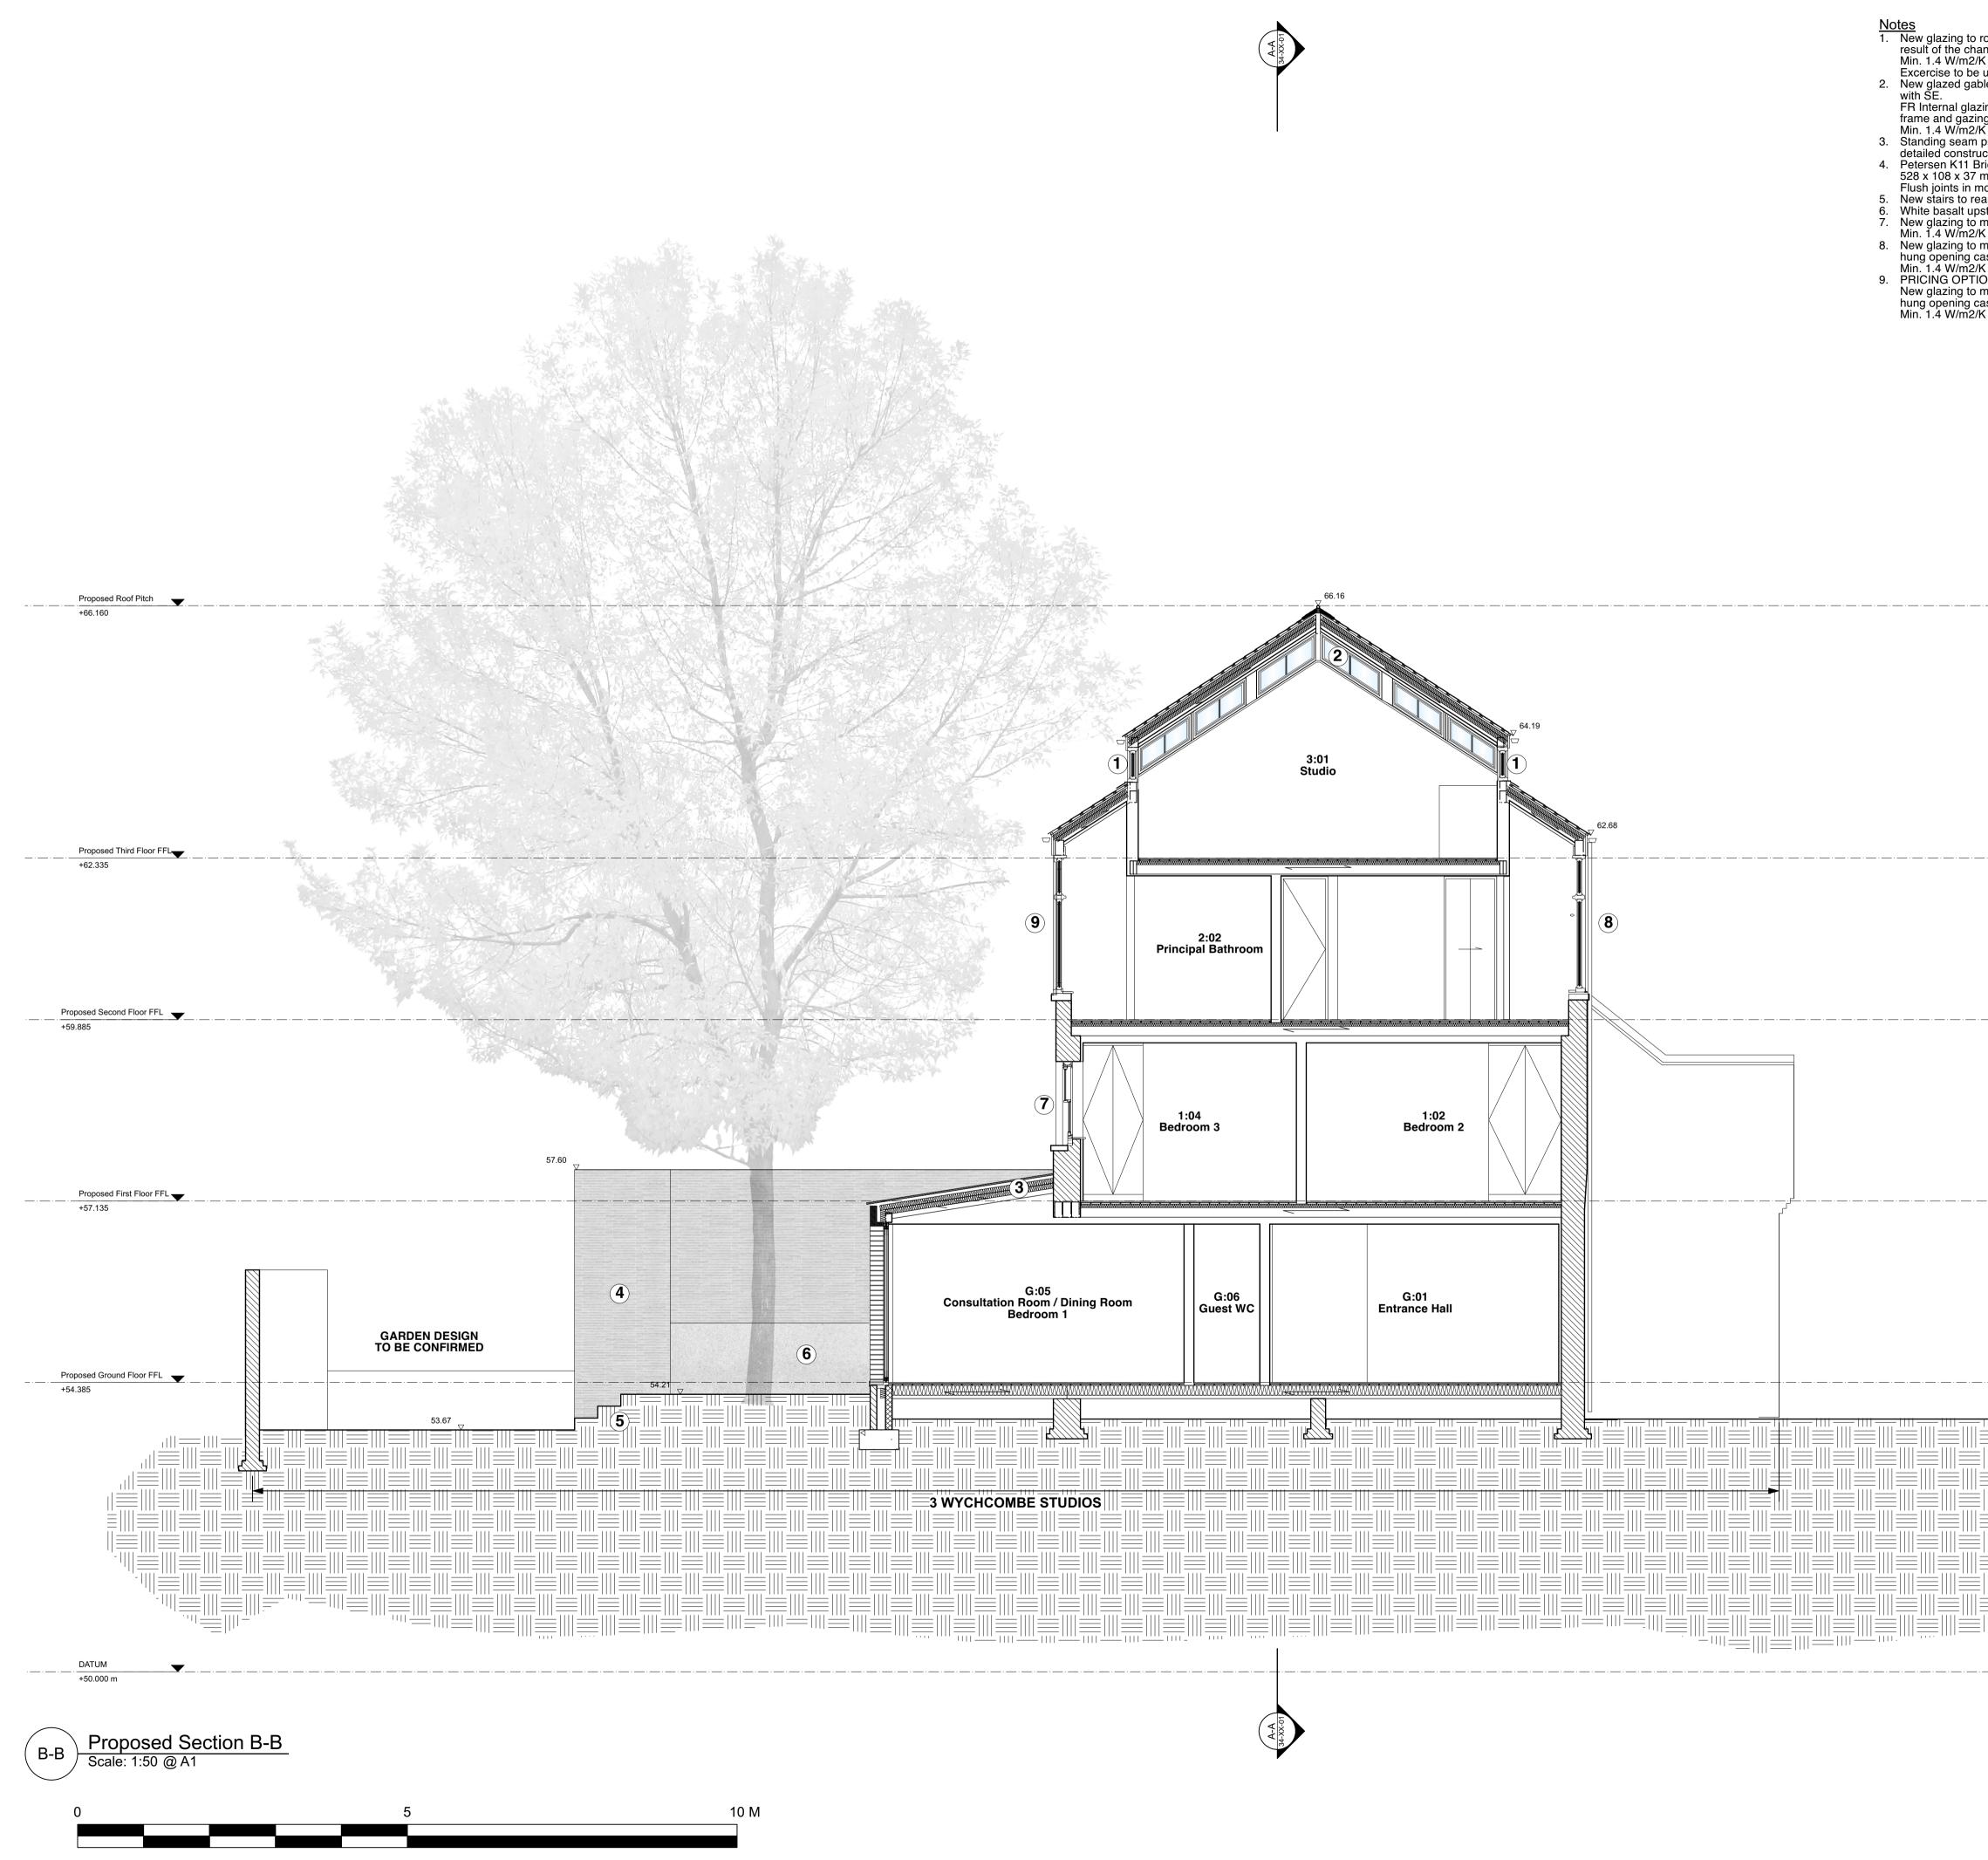

|                                                                                                                                                                                                                 | Date No.                                                 | Revision Notes                           |
|-----------------------------------------------------------------------------------------------------------------------------------------------------------------------------------------------------------------|----------------------------------------------------------|------------------------------------------|
| o roof level windows required due to conditiona and reduced height as a<br>hange in roof construction.<br>2/K U-Value in accordance with AD Part L.<br>be undertaken to look at mitigation of height reduction. |                                                          |                                          |
| able end to roof level as shown. Structural requirements to be confirmed<br>azing in central portion between Principal Bedroom and Gym, to match<br>zing details of adjacent external glazing.                  |                                                          |                                          |
| 2/K U-Value in accordance with AD Part L.<br>m pre-patinated zinc metal roof to new extension - refer to sections for<br>truction.<br>Brickwork                                                                 |                                                          |                                          |
| 7 mm, Stretcher type A, 1/4 offset<br>mortar to match brickwork.<br>rear elevation in white granite to match paving<br>upstand to match kitchen counter height in bush hammered finish                          |                                                          |                                          |
| o match existing<br>2/K U-Value in accordance with AD Part L.<br>o match existing at 2F front facade with impact resistant glazing and top<br>casements at high level.                                          |                                                          |                                          |
| 2/K U-Value in accordance with AD Part L.<br>TION:<br>o match existing at 2F rear facade with impact resistant glazing and top                                                                                  |                                                          |                                          |
| casements at high level in order to maintain consistancy with front facade.<br>2/K U-Value in accordance with AD Part L.                                                                                        |                                                          |                                          |
|                                                                                                                                                                                                                 |                                                          |                                          |
|                                                                                                                                                                                                                 |                                                          |                                          |
|                                                                                                                                                                                                                 |                                                          |                                          |
|                                                                                                                                                                                                                 |                                                          |                                          |
|                                                                                                                                                                                                                 |                                                          |                                          |
|                                                                                                                                                                                                                 |                                                          |                                          |
|                                                                                                                                                                                                                 |                                                          |                                          |
|                                                                                                                                                                                                                 |                                                          |                                          |
|                                                                                                                                                                                                                 |                                                          |                                          |
|                                                                                                                                                                                                                 |                                                          |                                          |
|                                                                                                                                                                                                                 |                                                          |                                          |
|                                                                                                                                                                                                                 |                                                          |                                          |
|                                                                                                                                                                                                                 |                                                          |                                          |
|                                                                                                                                                                                                                 |                                                          |                                          |
|                                                                                                                                                                                                                 |                                                          |                                          |
|                                                                                                                                                                                                                 |                                                          |                                          |
|                                                                                                                                                                                                                 |                                                          |                                          |
|                                                                                                                                                                                                                 | 20/08/2024 P1<br>Date No.                                | Drawings Issued for Planning Issue Notes |
|                                                                                                                                                                                                                 |                                                          |                                          |
|                                                                                                                                                                                                                 |                                                          |                                          |
|                                                                                                                                                                                                                 |                                                          |                                          |
|                                                                                                                                                                                                                 |                                                          |                                          |
|                                                                                                                                                                                                                 | ST                                                       | UDIO                                     |
|                                                                                                                                                                                                                 |                                                          | <b>KERETH</b><br>o Mackereth             |
| ≡    ≡    ≡   = <br>≡   ≡   ≡   ≡   = <br>  =   =   =   =   =   =   =                                                                                                                                           | FR1.06,                                                  | , 1 Phipp Street<br>London               |
|                                                                                                                                                                                                                 | Project Title                                            | C2A 4PS                                  |
|                                                                                                                                                                                                                 | WYCHCOMBE S<br>3 WYCHCOMBE<br>NW3 4XY                    | TUDIOS<br>STUDIOS, LONDON,               |
| ≝   ≝   ≡   =<br>≡   ≡   ≡   =<br>  ≡   ≡   ='''                                                                                                                                                                | sheet Title<br>PL Proposed Sec                           | tion B-B                                 |
|                                                                                                                                                                                                                 | Sheet Scale                                              | Drawn By                                 |
|                                                                                                                                                                                                                 | 1:50 @ A1                                                | TTR<br>Reviewed By                       |
|                                                                                                                                                                                                                 | 17<br>File Name<br>076-XX-24_34_Proposed Sections        | Elevations.vwx                           |
|                                                                                                                                                                                                                 | Sheet No.<br>Project ID - Zone - Volume - Level - Number |                                          |
|                                                                                                                                                                                                                 | 076-XX-34-XX-PL02                                        |                                          |
|                                                                                                                                                                                                                 | Code - Description<br>A2 APPROVED FOR PLANNING STAGE     |                                          |