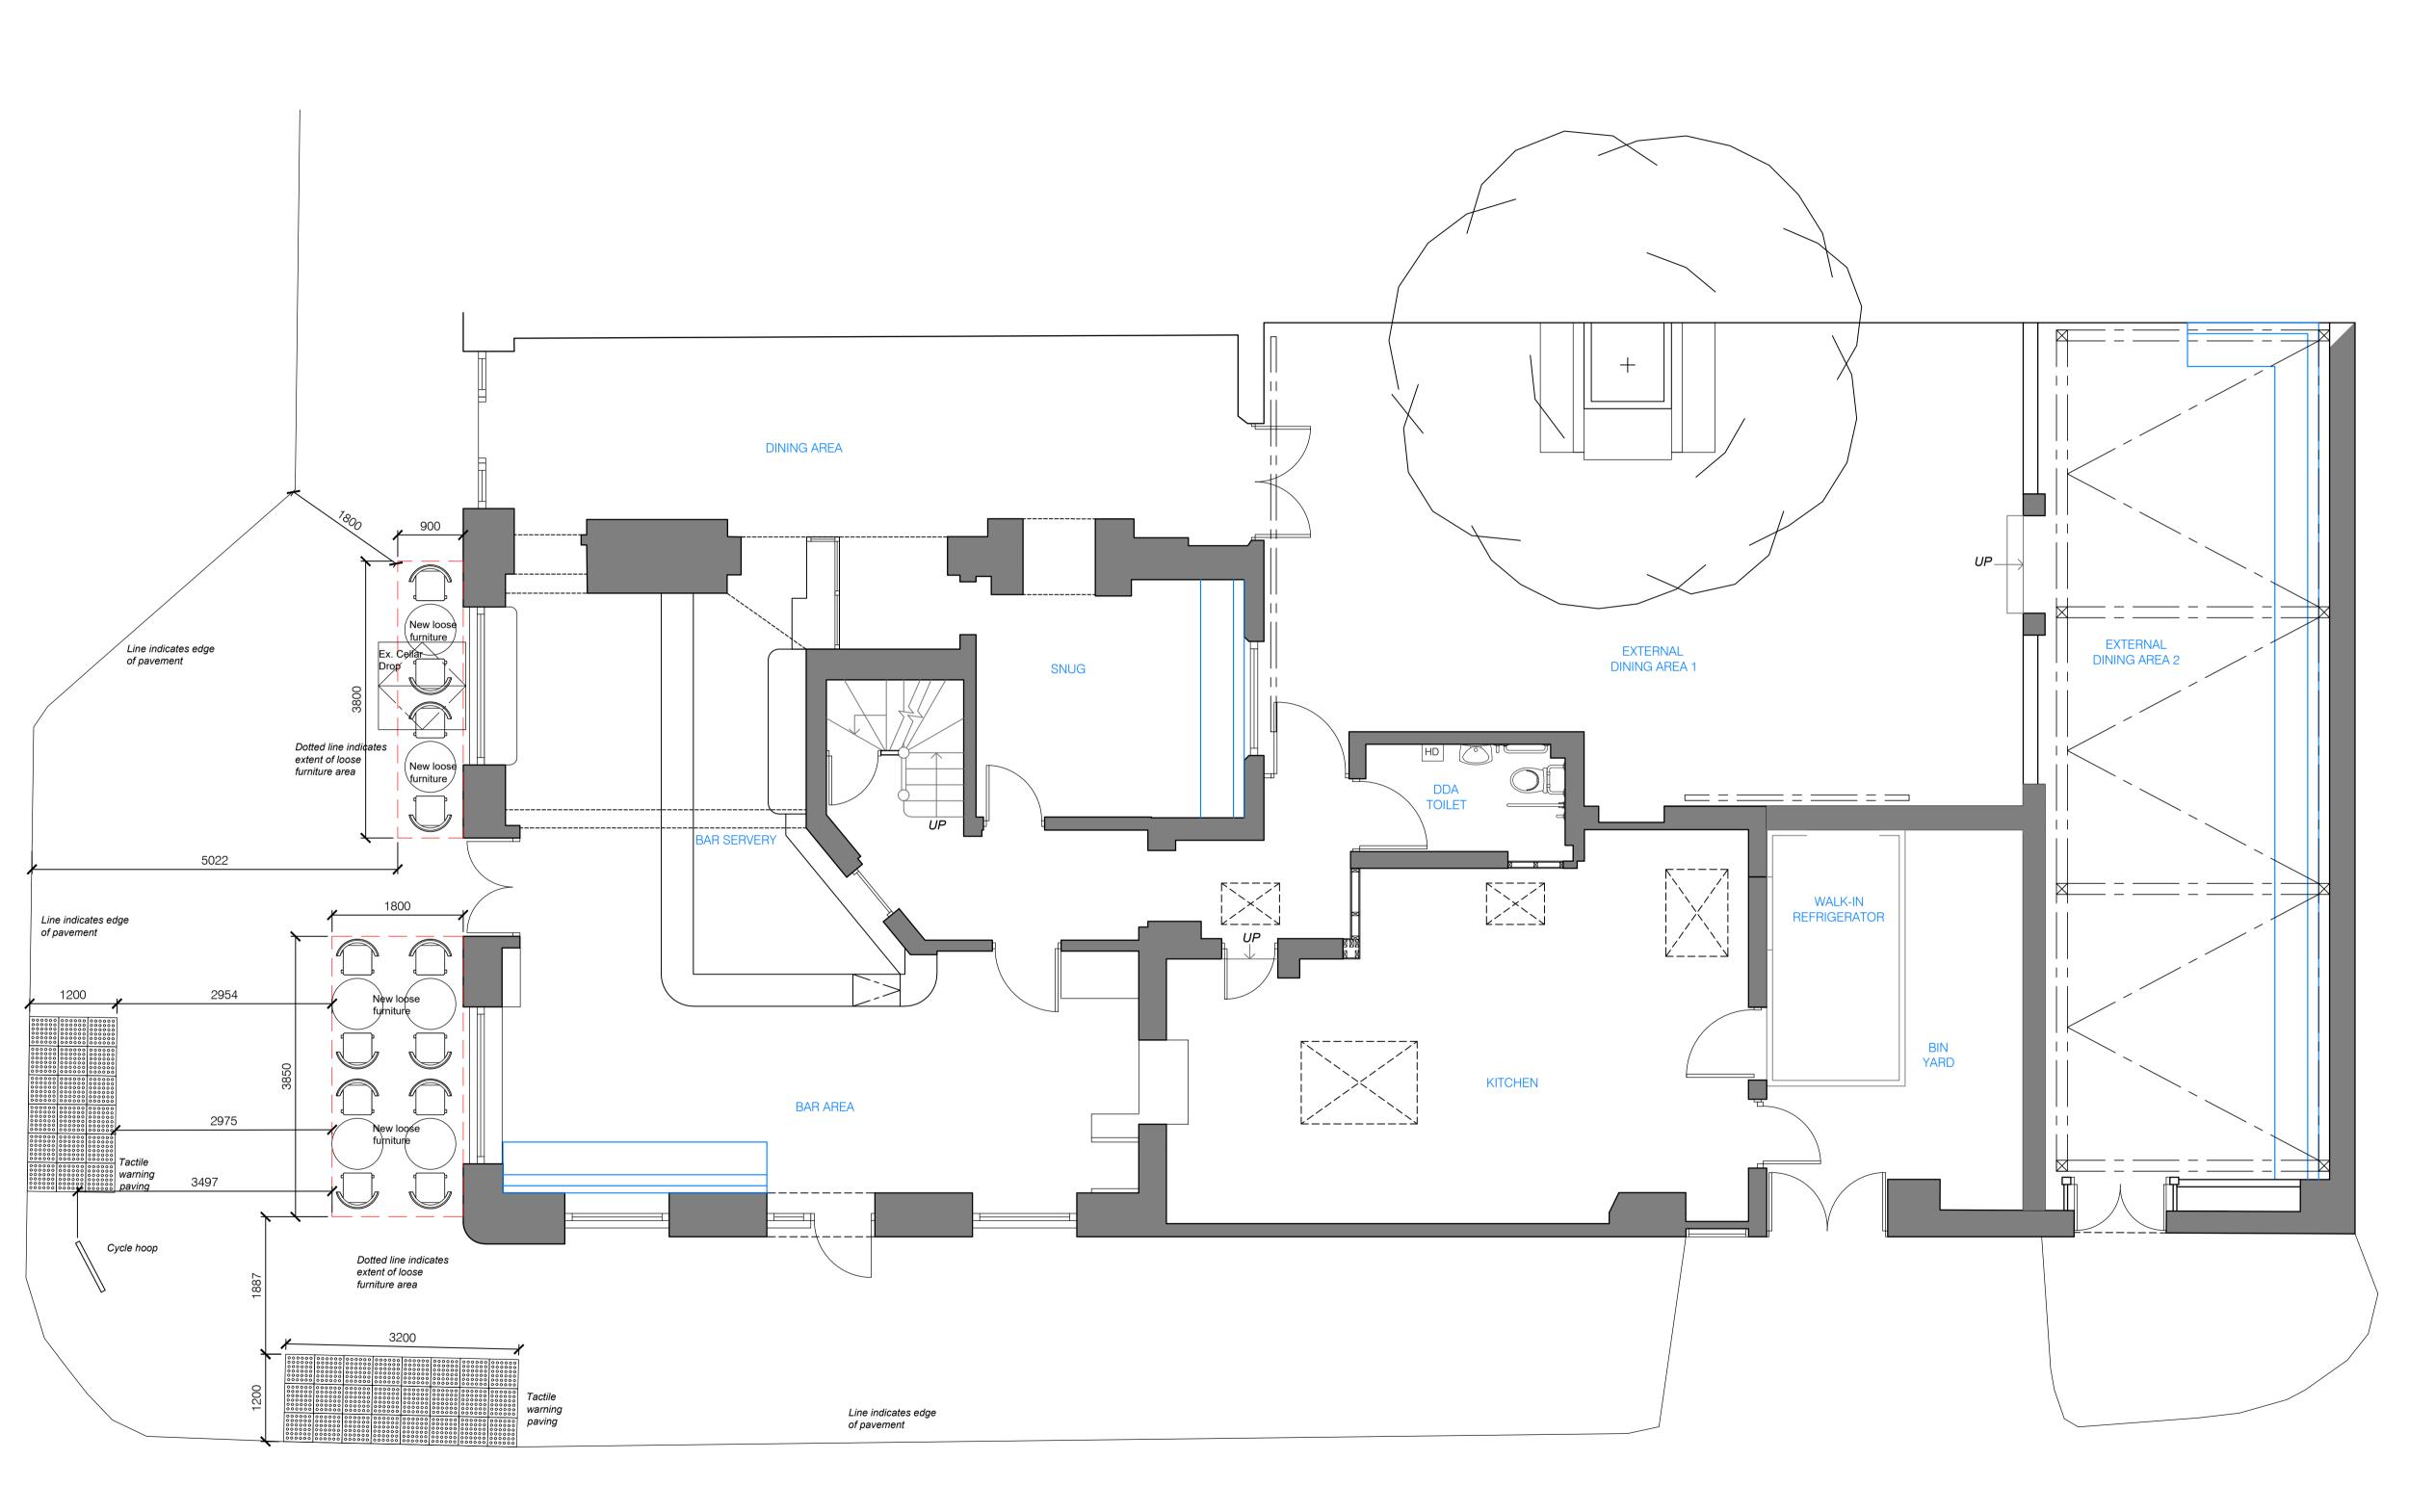

PROPOSED PAVEMENT LICENSING PLAN Scale 1:50

> SCALE - 1:100 0 1.0 2.0 3.0 4.0 5.0 6.0 7.0 8.0 9.0 10.0 [m]

General Notes

The contents of this drawing are copyright to RTSAN and may not be altered, copied or reproduced without written consent.

Contractor must verify all dimensions and report any discrepancies before putting work in hand.

Drawings for PLANNING purpose only and hence do not scale from this drawing.

AREA FOR LICENSABLE
ACTIVITIES

TOTAL AREA COVERED BY FURNITURE IS 12.5m sq.

RTSAN

ricci@rt-san.com 07753 231265

THE ENGINEER PRIMROSE HILL

Drawing Title:

PROPOSED PAVEMENT LICENSING PLAN

Client Name:

Site Address: