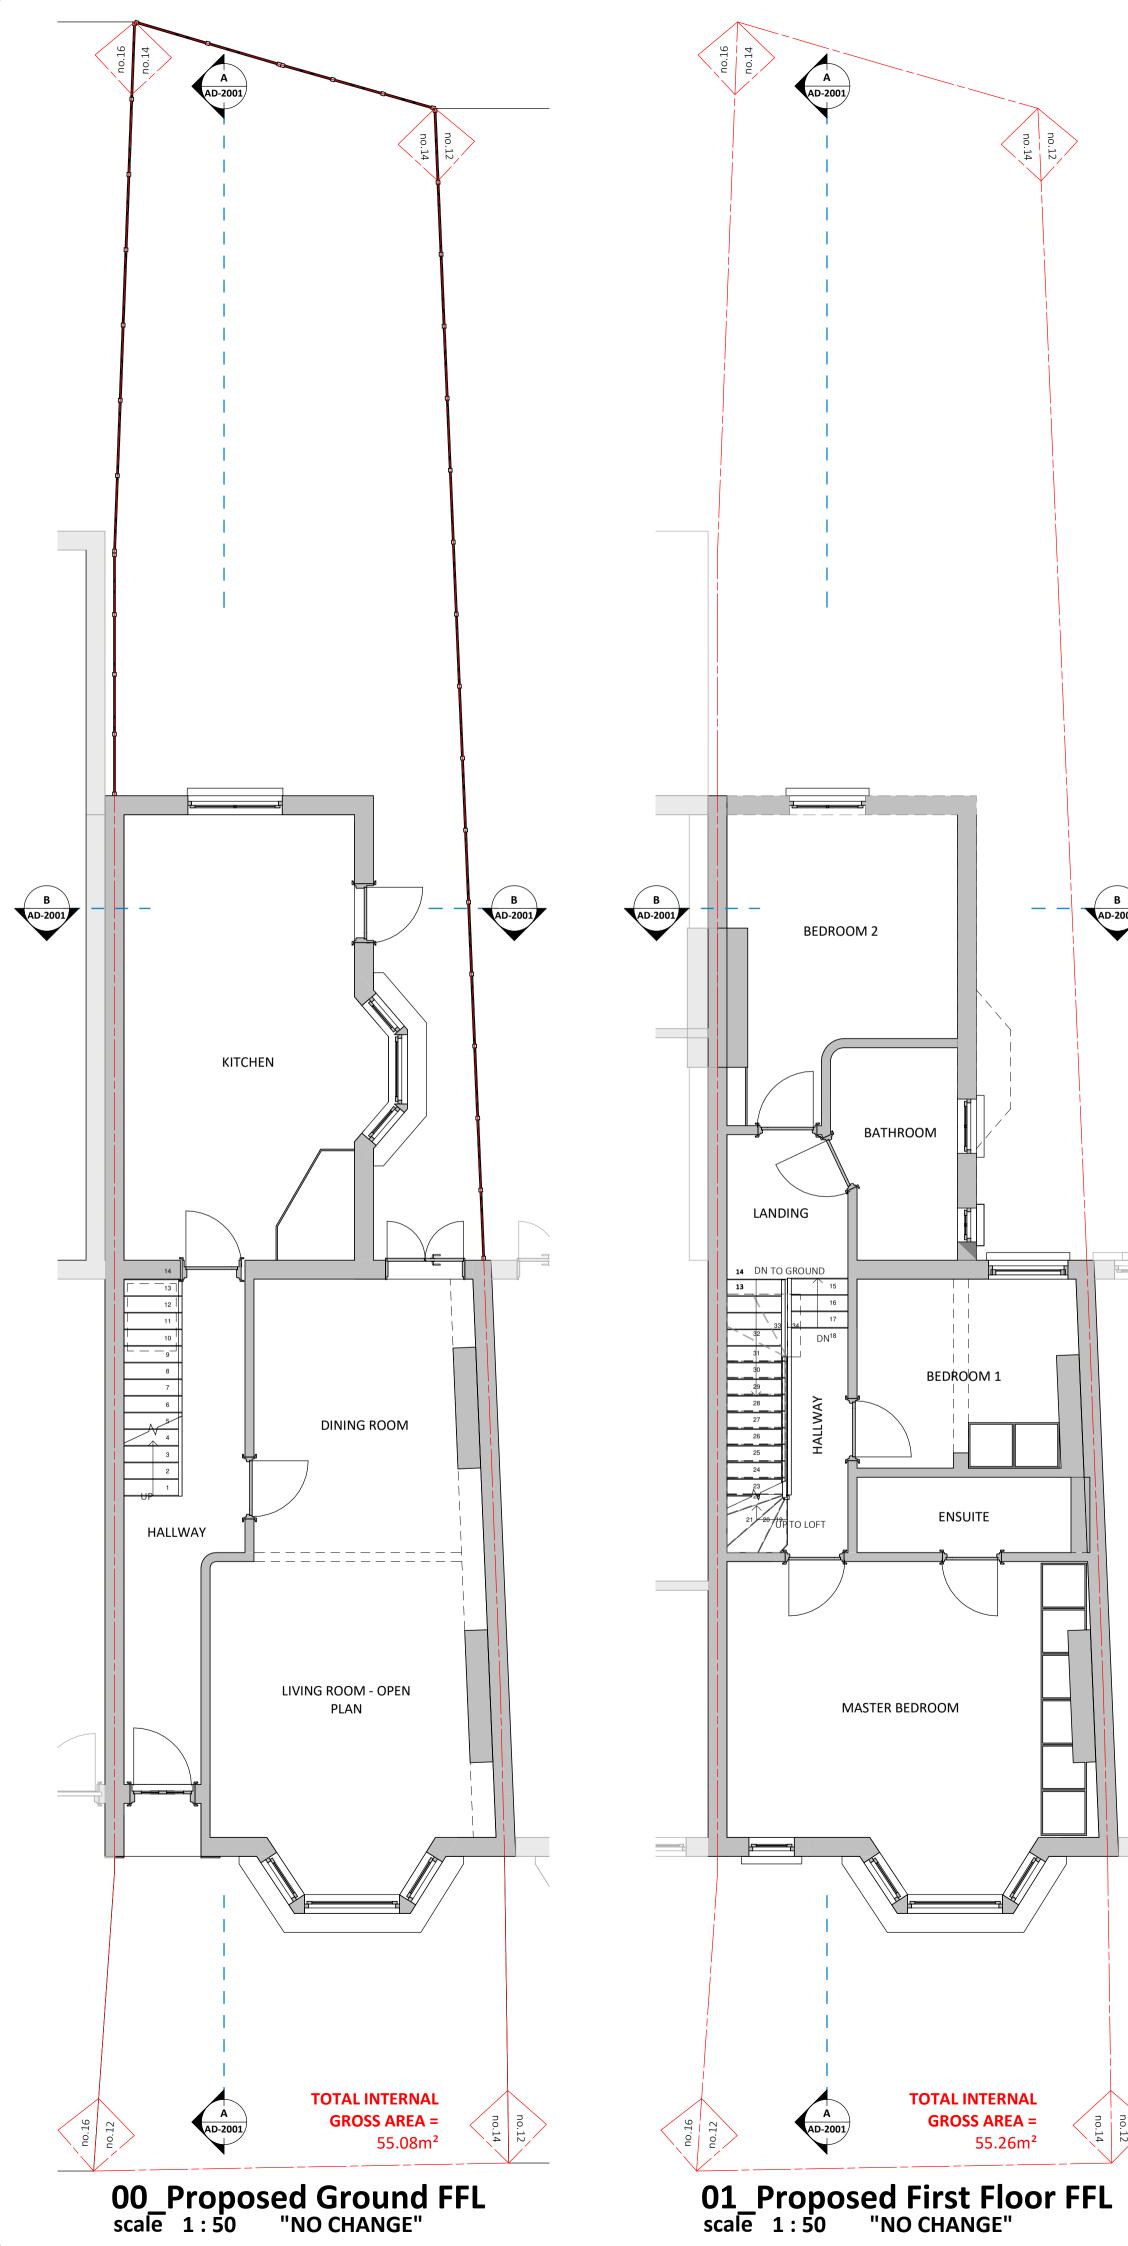

B AD-2001

L\_\_\_\_\_

|                                       | GENERAL NOTE<br>All building work to comply with SANS 10400.<br>Figured dimensions to be used in preference to scaling. This<br>drawing is to be read in conjunction with other documents<br>and/or documents by other Consultants. Contractor to verify<br>all dimensions, levels and quantities on site prior to putting<br>any work to hand. Specified tradenames may be substituted<br>for 'equal or approved' subject to Architects confirmation.<br>Contractor to adhere to all SABS codes and manufacturer's<br>instructions. Any discrepancies to be reported to the<br>Architect immediately. Copyright © reserved.<br>REVISION |
|---------------------------------------|------------------------------------------------------------------------------------------------------------------------------------------------------------------------------------------------------------------------------------------------------------------------------------------------------------------------------------------------------------------------------------------------------------------------------------------------------------------------------------------------------------------------------------------------------------------------------------------------------------------------------------------|
|                                       | # date description by   A 28/05/2024 Issued to Local Authority DF   B 19/06/2024 Issued to Local Authority DF                                                                                                                                                                                                                                                                                                                                                                                                                                                                                                                            |
|                                       | THE MATERIALS USED FOR THE REAR<br>LOFT EXTENSION WILL BE MADE TO<br>MATCH THE MATERIALS ON THE<br>HOST DWELLING.                                                                                                                                                                                                                                                                                                                                                                                                                                                                                                                        |
|                                       |                                                                                                                                                                                                                                                                                                                                                                                                                                                                                                                                                                                                                                          |
|                                       |                                                                                                                                                                                                                                                                                                                                                                                                                                                                                                                                                                                                                                          |
| KEY:                                  | ISSUED FOR PURPOSES OF<br>Council Approval<br>D Fabian<br>Architects<br>Architects<br>Architects & Interior Studio<br>8th Floor, Protea Hotel North Wharf, 1 Lower Bree Str, Cape Town, 8001<br>(t) +27 21 419 7501 / 418 9500   (t) +27 21 419 4884   (w) www.fama.co.za<br>PROJECT TITLE                                                                                                                                                                                                                                                                                                                                               |
| ELEMENTS TO BE<br>DEMOLISHED          | 14 Solent Rd<br>14 Solent Rd, London, NW6 1TU<br>DRAWING TITLE<br>Proposed Floor Plans                                                                                                                                                                                                                                                                                                                                                                                                                                                                                                                                                   |
| Graphic Scale: 20mm = 1m<br>0 1 2 3 4 | DRAWING SCALEDRAWNDATEAs indicatedA1FJDATEDRAWING NUMBERREV #1759 AD-1002C                                                                                                                                                                                                                                                                                                                                                                                                                                                                                                                                                               |