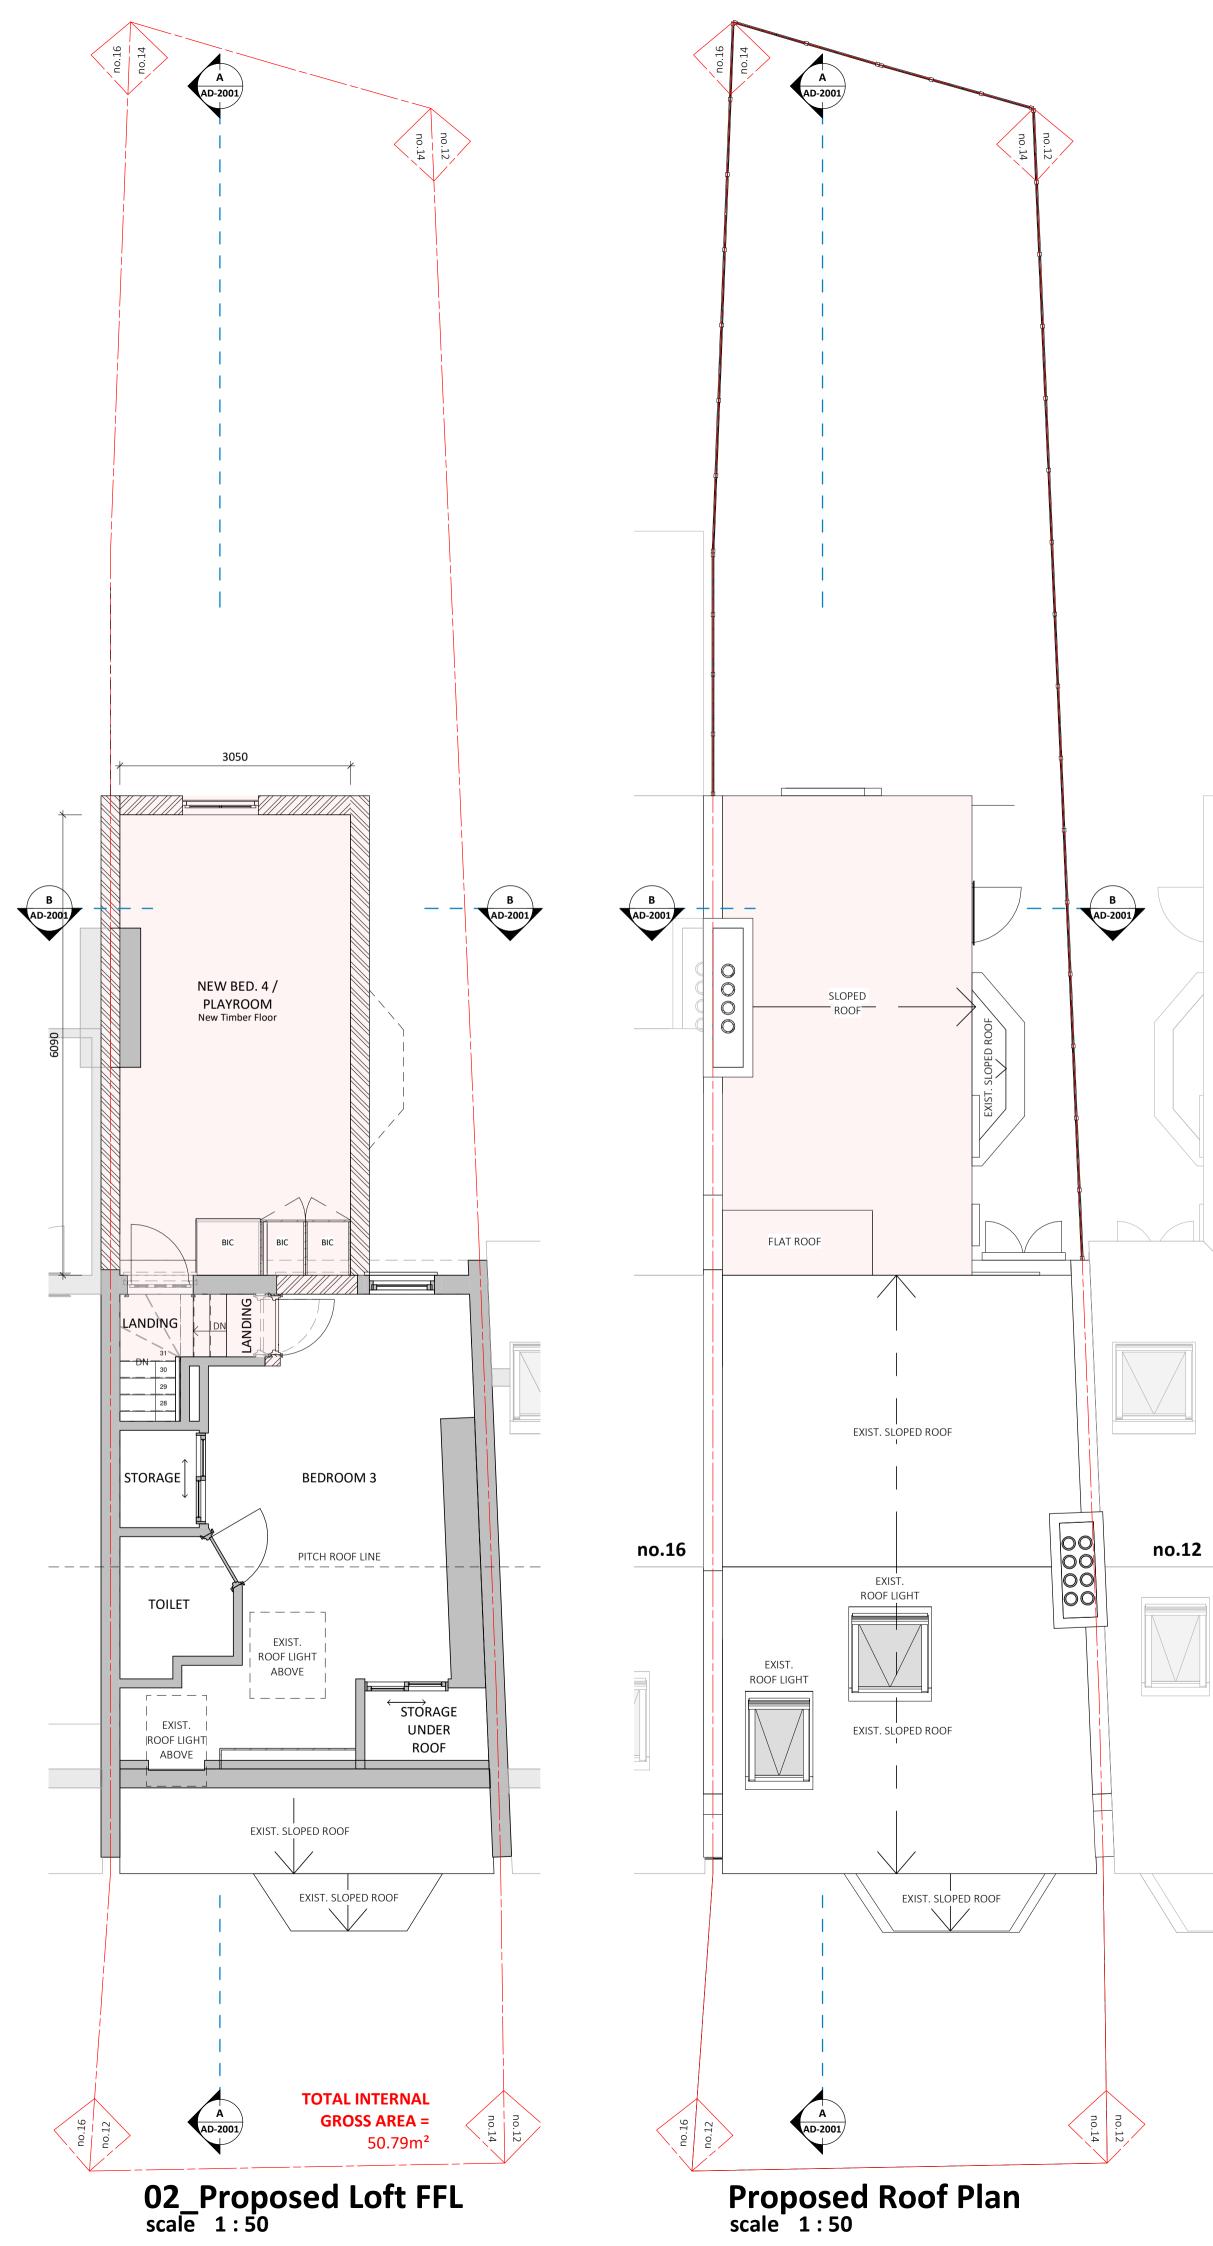

B AD-2001

L\_\_\_\_\_

|                                       | GENERAL NOTE<br>All building work to comply with SANS 10400.<br>Figured dimensions to be used in preference to scaling. This<br>drawing is to be read in conjunction with other documents<br>and/or documents by other Consultants. Contractor to verify<br>all dimensions, levels and quantities on site prior to putting<br>any work to hand. Specified tradenames may be substituted<br>for 'equal or approved' subject to Architects confirmation.<br>Contractor to adhere to all SABS codes and manufacturer's<br>instructions. Any discrepancies to be reported to the<br>Architect immediately. Copyright © reserved.<br>REVISION |
|---------------------------------------|------------------------------------------------------------------------------------------------------------------------------------------------------------------------------------------------------------------------------------------------------------------------------------------------------------------------------------------------------------------------------------------------------------------------------------------------------------------------------------------------------------------------------------------------------------------------------------------------------------------------------------------|
|                                       | # date description by   A 28/05/2024 Issued to Local Authority DF   B 19/06/2024 Issued to Local Authority DF                                                                                                                                                                                                                                                                                                                                                                                                                                                                                                                            |
|                                       | THE MATERIALS USED FOR THE REAR<br>LOFT EXTENSION WILL BE MADE TO<br>MATCH THE MATERIALS ON THE<br>HOST DWELLING.                                                                                                                                                                                                                                                                                                                                                                                                                                                                                                                        |
|                                       |                                                                                                                                                                                                                                                                                                                                                                                                                                                                                                                                                                                                                                          |
|                                       |                                                                                                                                                                                                                                                                                                                                                                                                                                                                                                                                                                                                                                          |
| KEY:                                  | ISSUED FOR PURPOSES OF<br>Council Approval<br>D Fabian<br>Architects<br>Architects<br>Architects & Interior Studio<br>8th Floor, Protea Hotel North Wharf, 1 Lower Bree Str, Cape Town, 8001<br>(t) +27 21 419 7501 / 418 9500   (t) +27 21 419 4884   (w) www.fama.co.za<br>PROJECT TITLE                                                                                                                                                                                                                                                                                                                                               |
| ELEMENTS TO BE<br>DEMOLISHED          | 14 Solent Rd<br>14 Solent Rd, London, NW6 1TU<br>DRAWING TITLE<br>Proposed Floor Plans                                                                                                                                                                                                                                                                                                                                                                                                                                                                                                                                                   |
| Graphic Scale: 20mm = 1m<br>0 1 2 3 4 | DRAWING SCALEDRAWNDATEAs indicatedA1FJDATEDRAWING NUMBERREV #1759 AD-1002C                                                                                                                                                                                                                                                                                                                                                                                                                                                                                                                                                               |