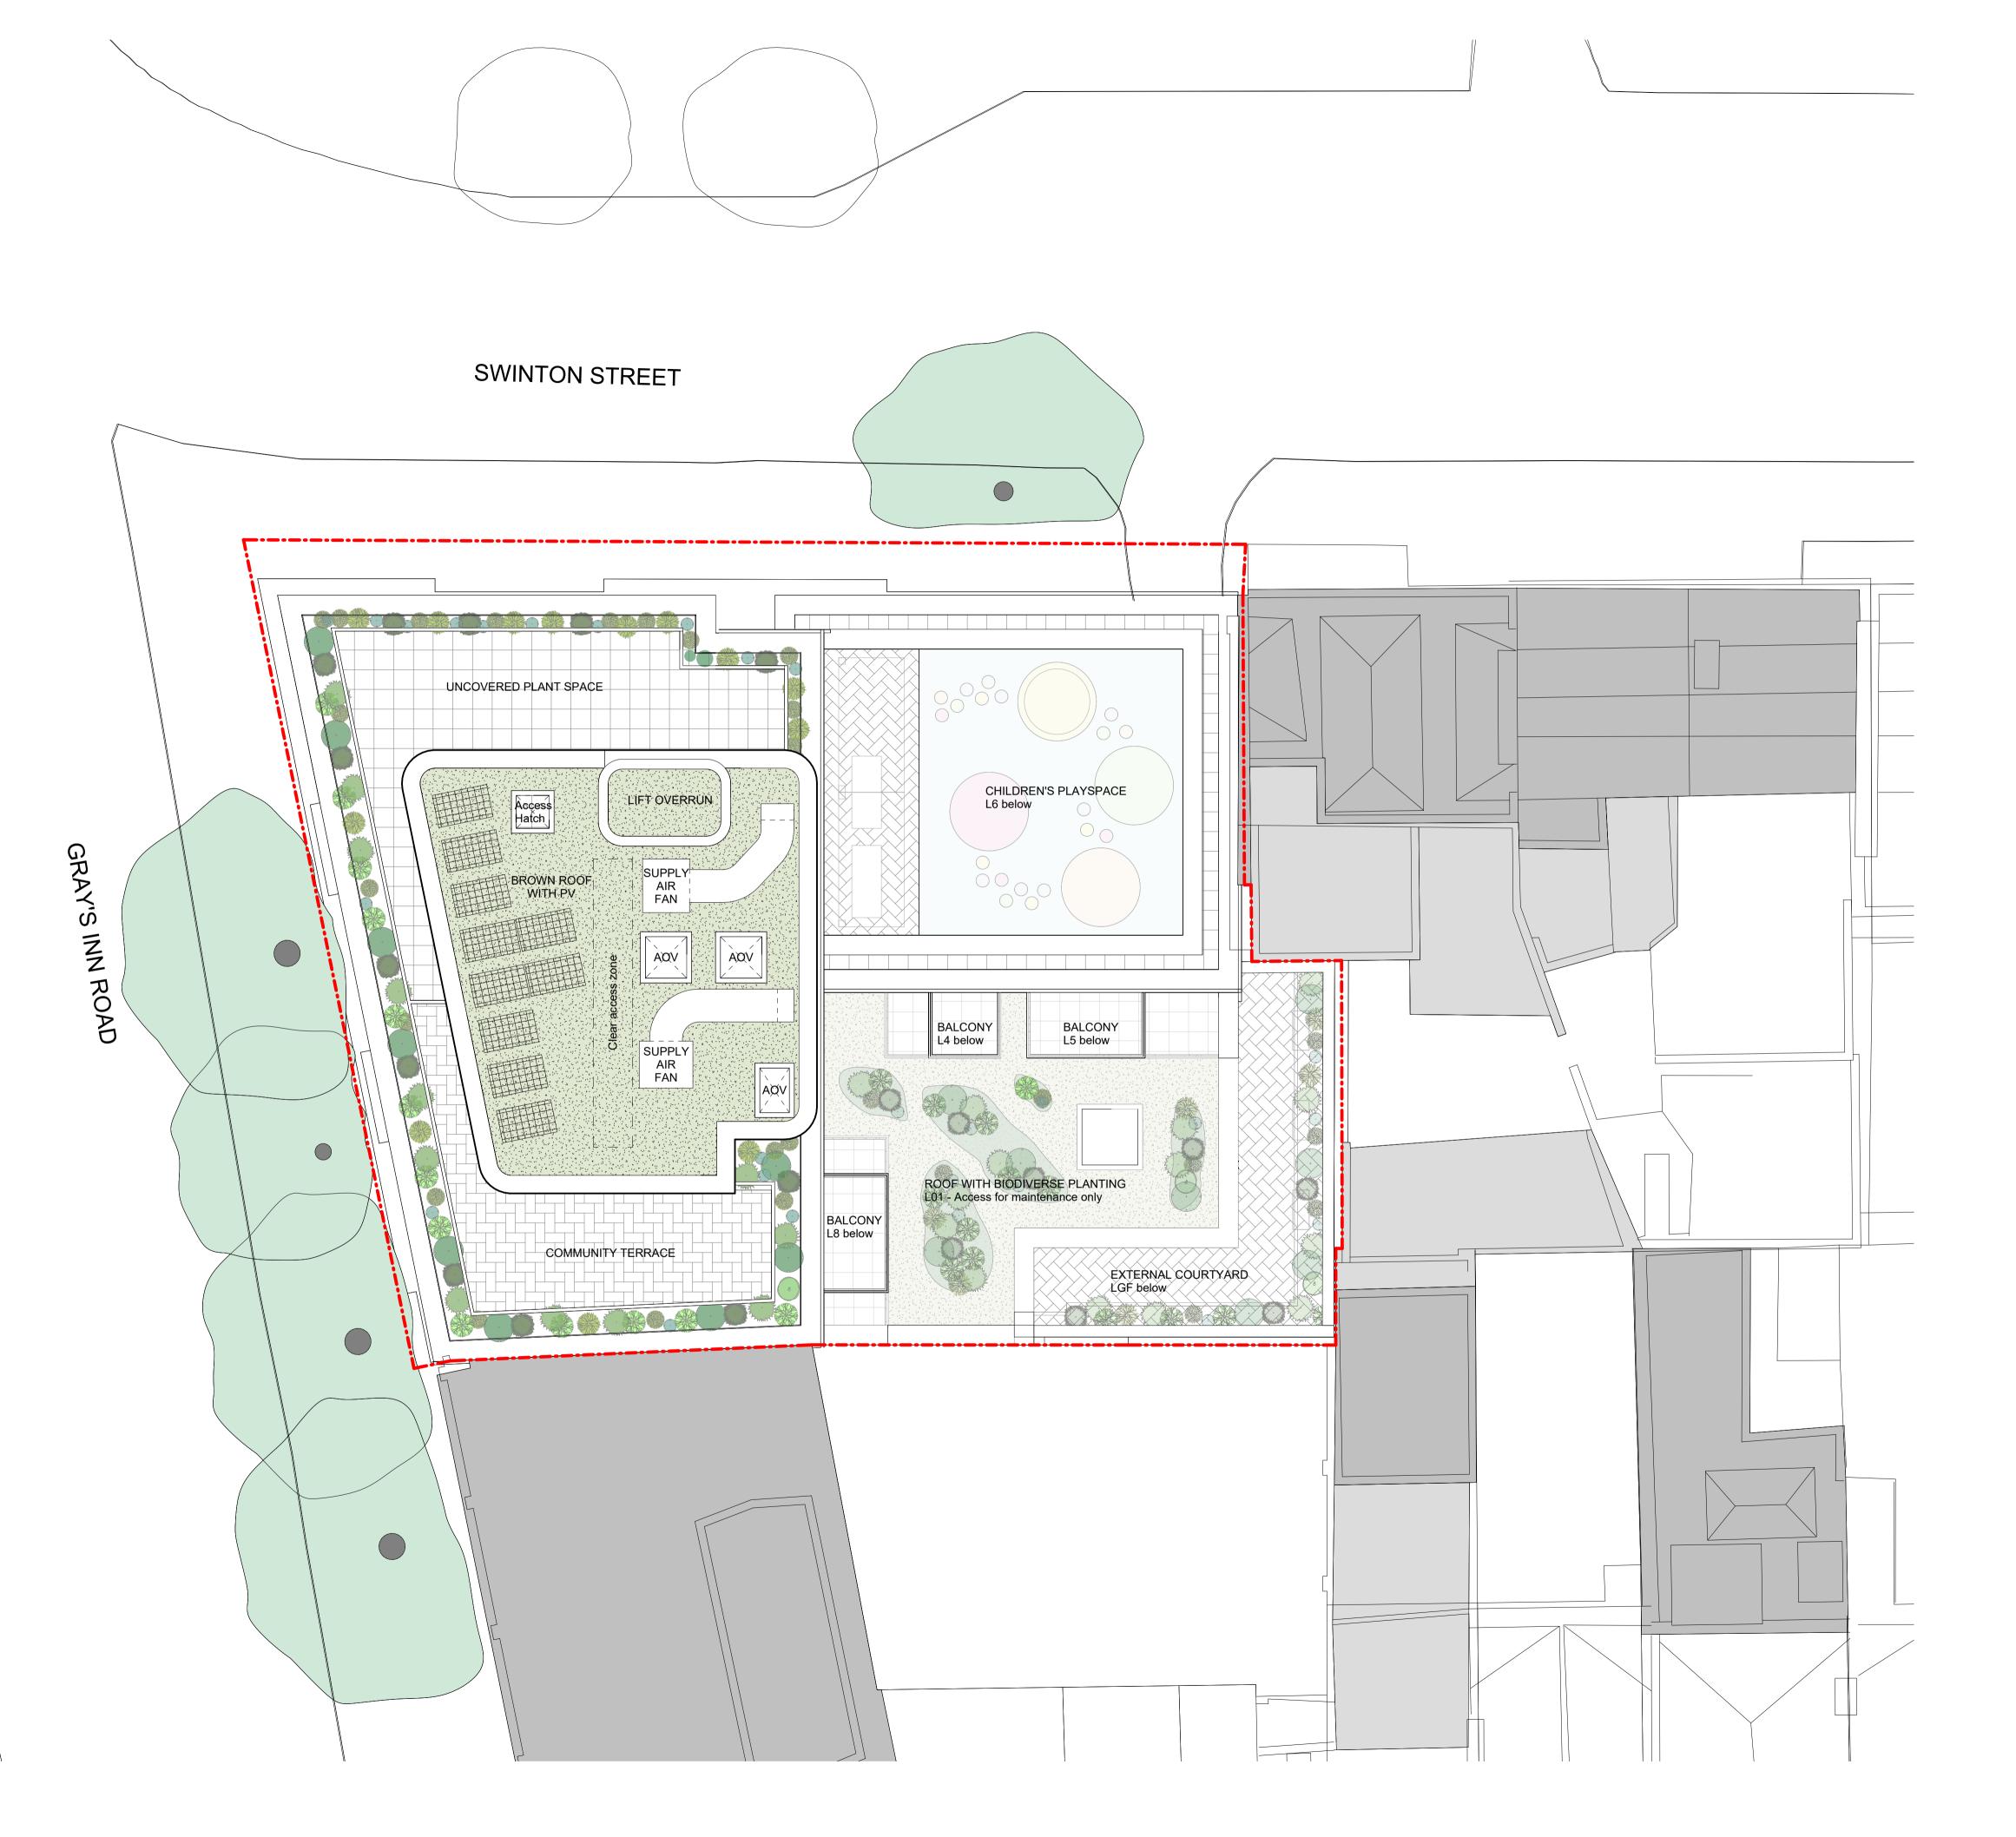

Visual Scale 1:100

Myco
Project No.
5361

Acorn House Gray's Inn Road London, WC1X 8DP

Proposed Plans Roof