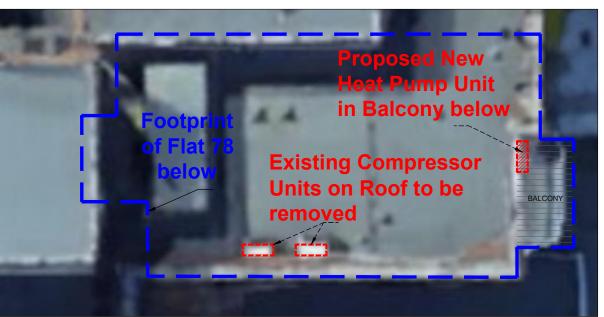

01 - FLOOR PLAN OF 78 BLAIR COURT Scale 1:50

02 - EXISTING ROOF PLAN IMAGE OF 78 BLAIR COURT Scale 1:100

- NOTES

  Dimensions are not to be scaled from this drawing by contractors. The contractor is requested to check all dimensions before the work started.
  Report any discrepancies to the client or architect before undertaking the wor described in the drawings.