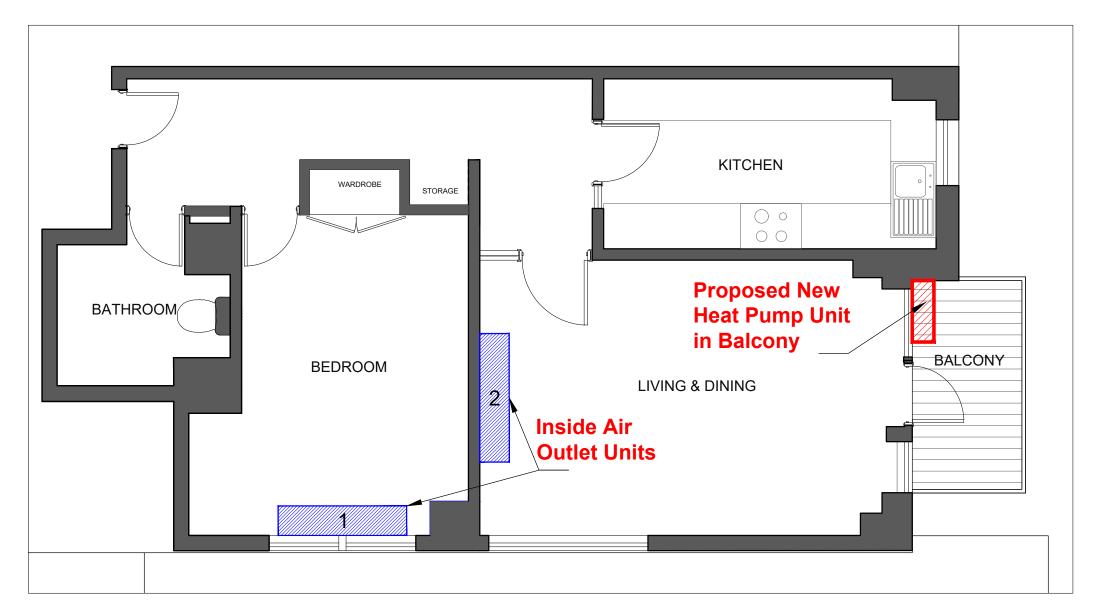

01 - FLOOR PLAN OF 78 BLAIR COURT Scale 1:50

02 - EXISTING ROOF PLAN IMAGE OF 78 BLAIR COURT Scale 1:100

- NOTES

  Dimensions are not to be scaled from this drawing by contractors. The contractor is requested to check all dimensions before the work started.
  Report any discrepancies to the client or architect before undertaking the wor described in the drawings.