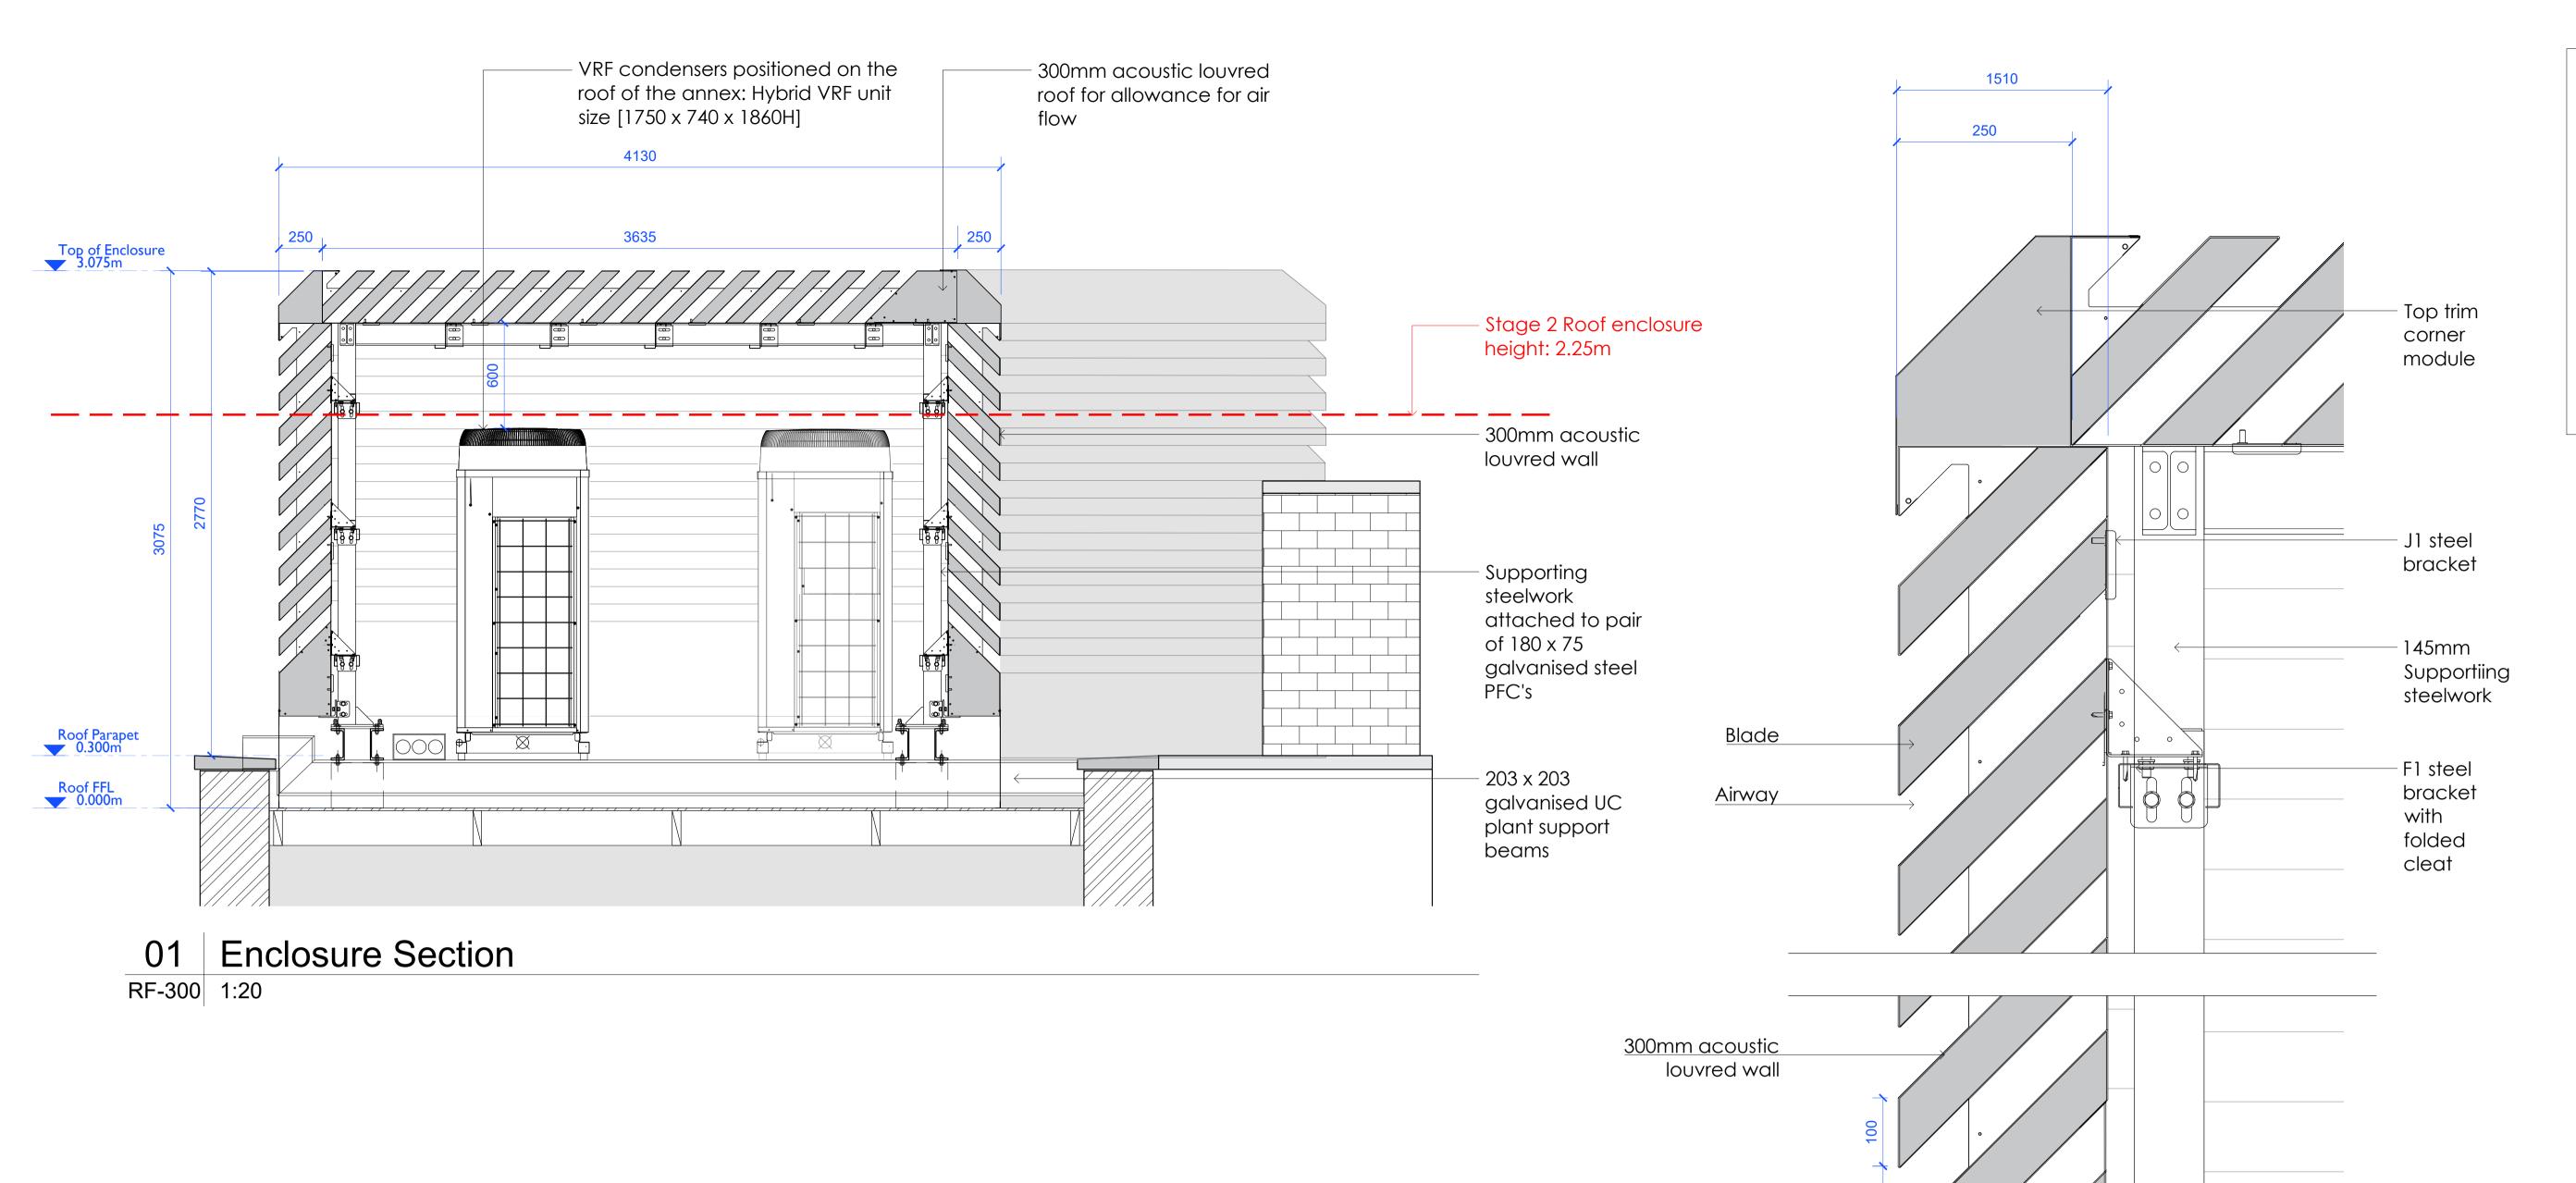

Supporting steelwork

attached to pair of 180 x

75 galvanised steel PFC's

Bottom trim extending to

roof floor

02

RF-300 1:5

Detail