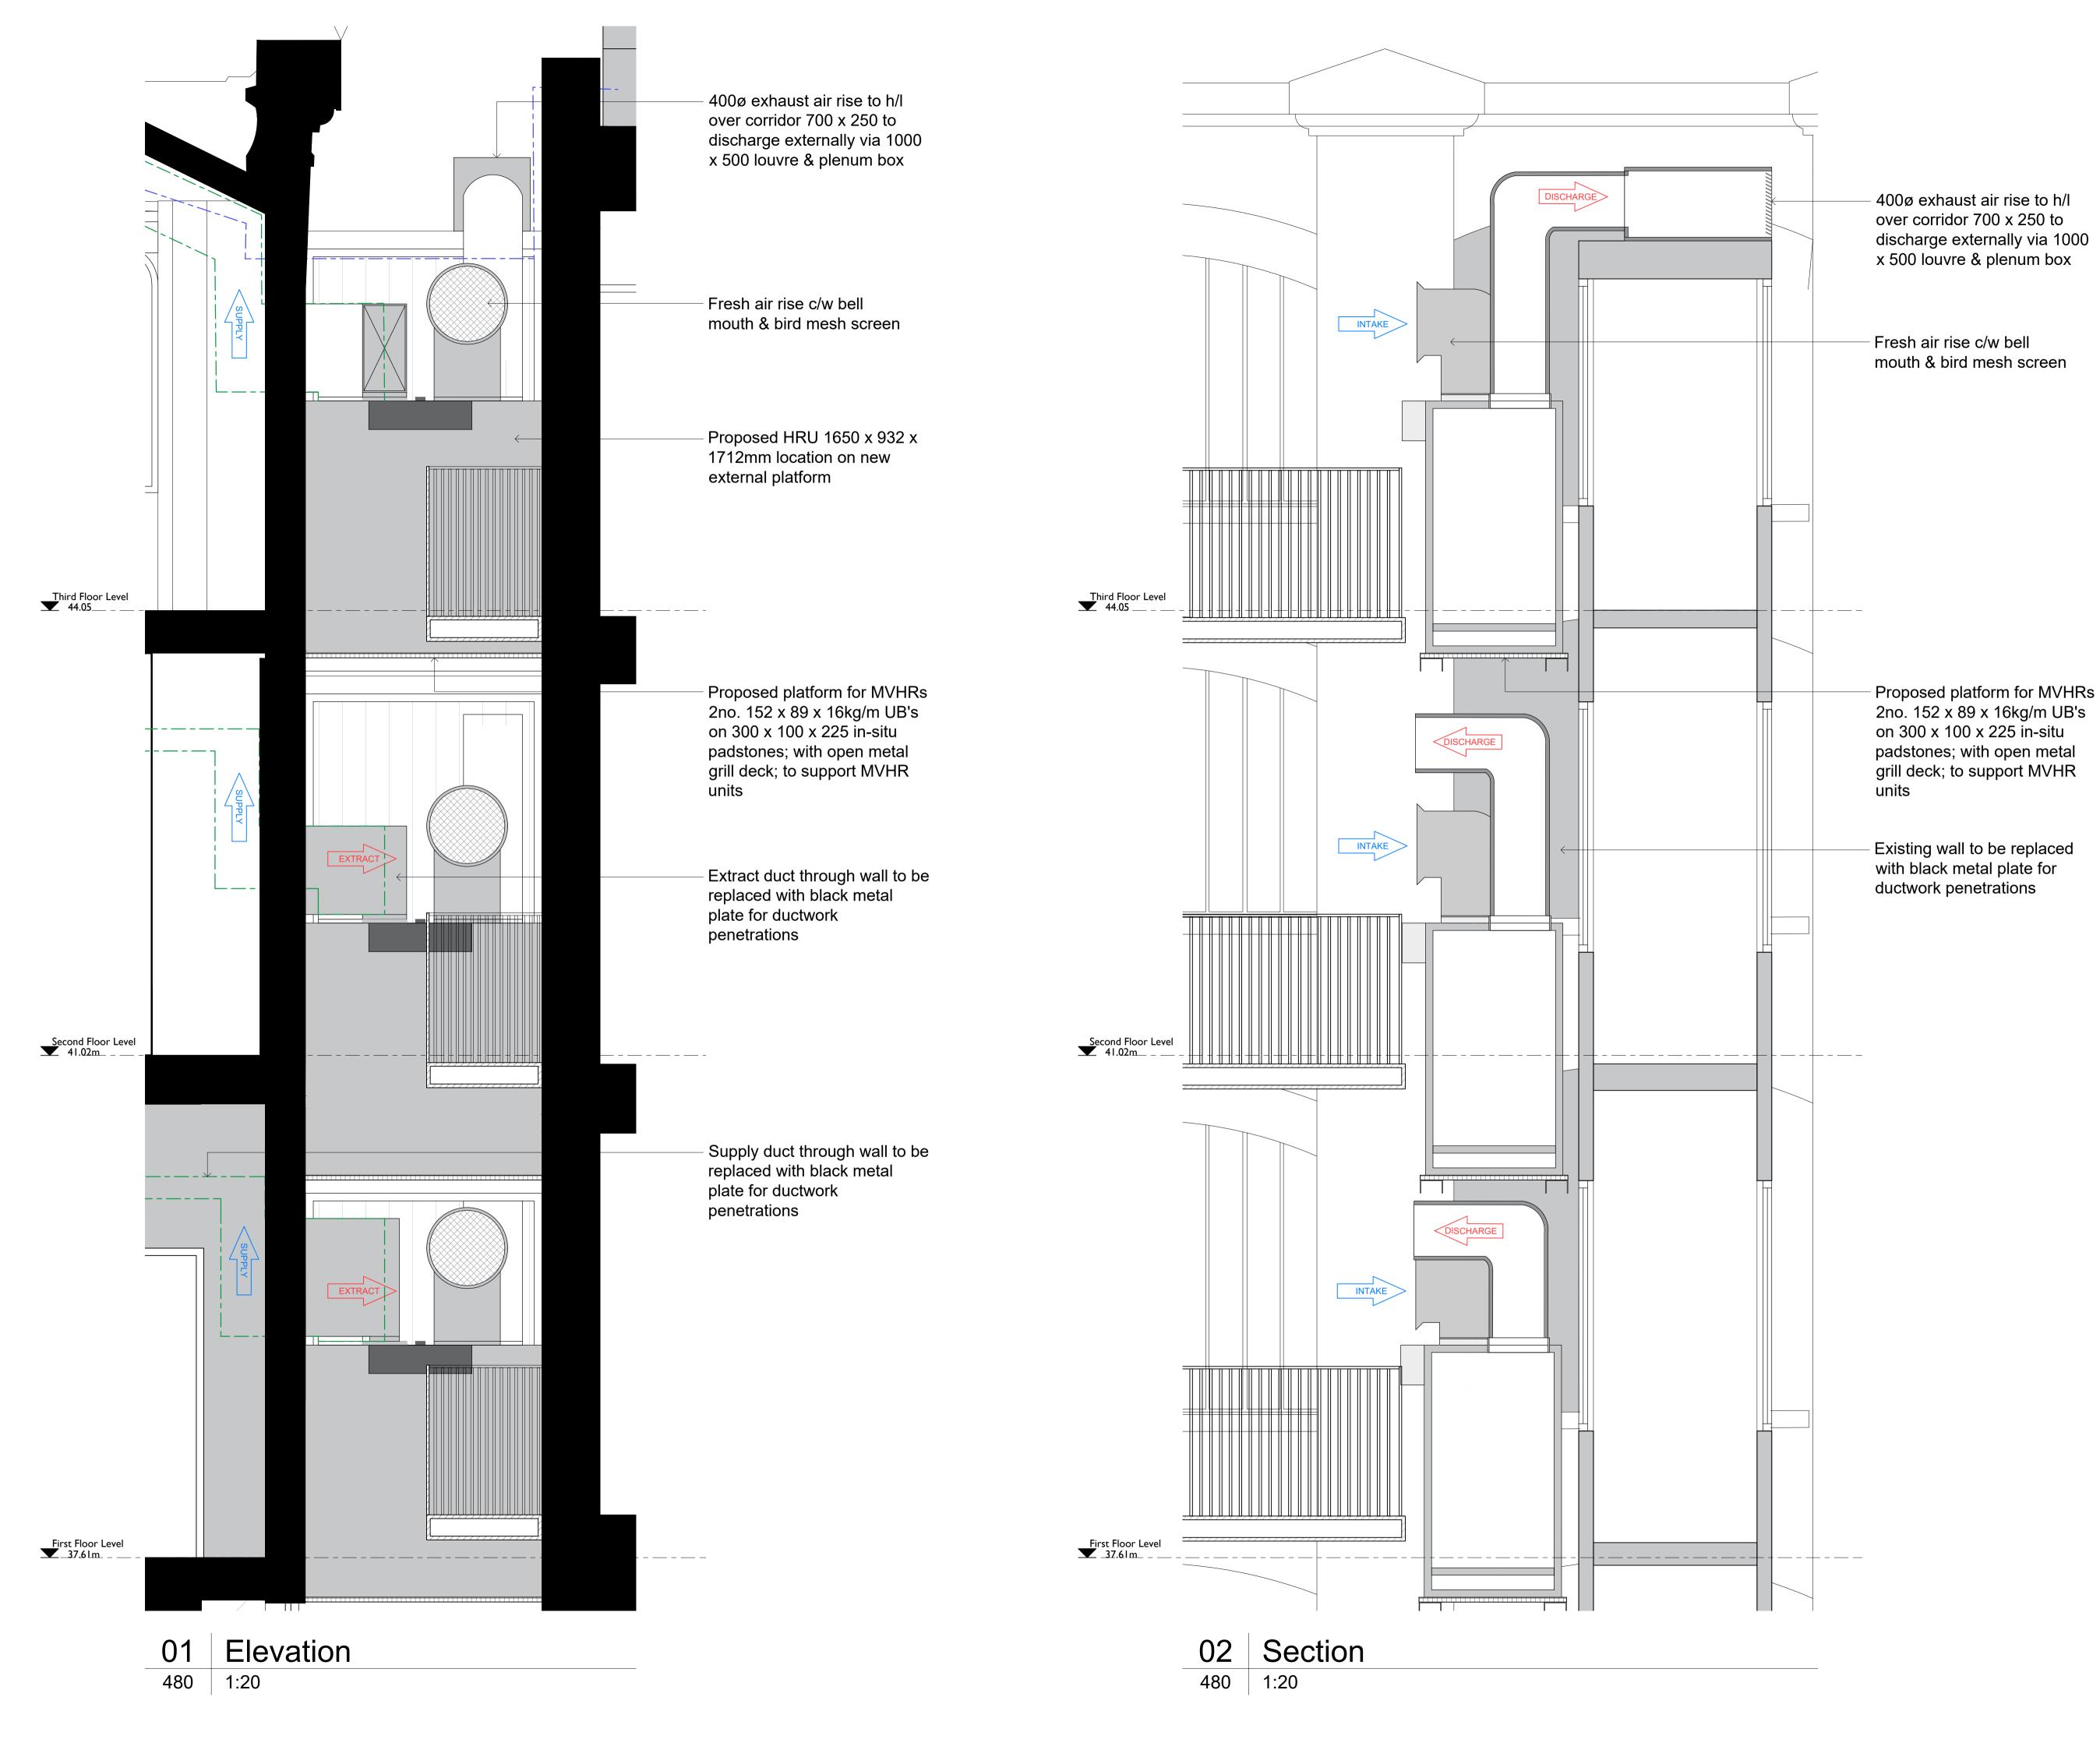

## External Mechanical Installation

| Scale                  | Date       | Drawn | Approved |
|------------------------|------------|-------|----------|
| 1:20 @ A1              | 24.07.2024 | DF    | OG       |
| Drawing No.            |            |       | Revision |
| CDW-SGH-PR-ZZ-DR-A-480 |            |       | 01       |