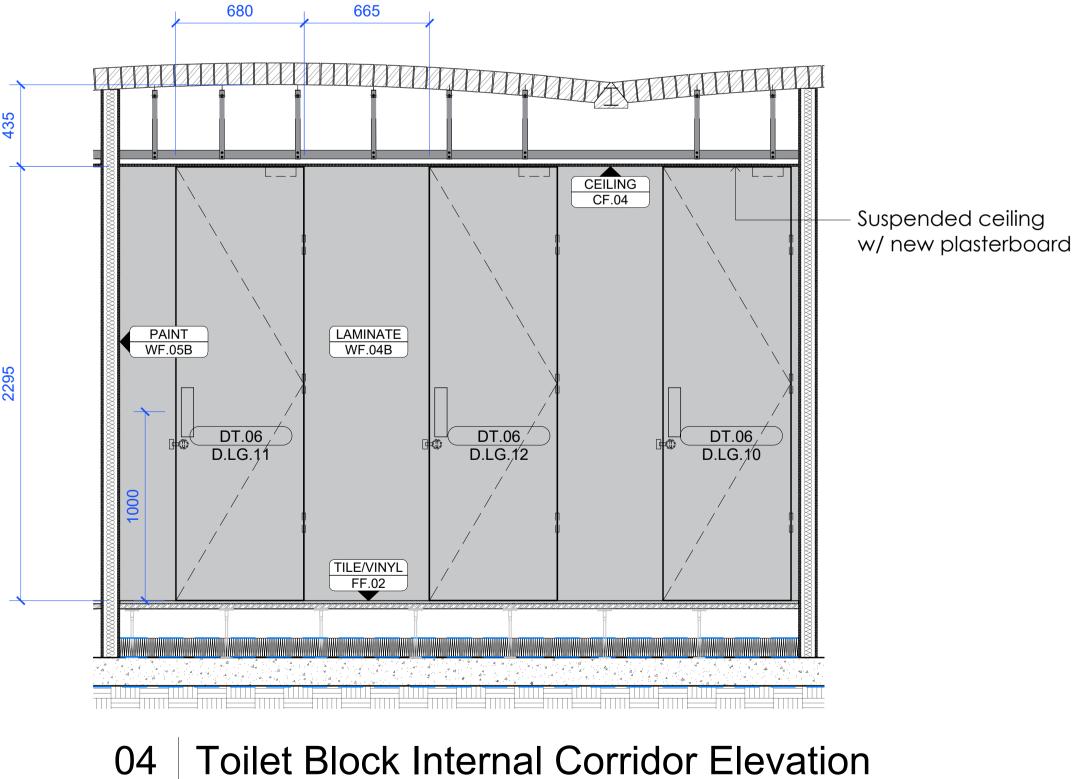

## WALL FINISHES KEY

WF-01A ------WF-01B ------EXISTING BRICK WALL EXPOSED EXISTING WALL FINISHES (Brickwork) CLEAN GRIT BLASTING CLEAN BRICKWORK (STEAM / WATER) WF-02 ------RENDER (Waterproofing) WF-03B ------WF-03A -CEMENTITIOUS WALL COATING - GREY CEMENTITIOUS WALL COATING - RE WF-04A WF-04B TIMBER VENEER LAMINATE WF-05A ------WF-05B PAINT FINISH - WHITE PAINT FINISH - GREY WF-06 -----NEW METAL FINISH FLOOR FINISHES KEY FF-01 TIMBER FLOORING FF-02 OPTION 1: VINYL FLOORING (SLIP RESISTANT) OPTION 2: CERAMIC LARGE TILES (SLIP RESISTANT) FF-03 TILE FLOORING **CEILING FINISHES KEY** CF-01 EXPOSED EXISTING CEILING FINISHES (Brickwork) CF-02 EXPOSED EXISTING CEILING FINISHES (Concrete) CF-03 EXPOSED EXISTING CEILING FINISHES (Structural Steel) CF-04 NEW PLASTERBOARD CF-05 EXISTING PLAS CFL : +3.09m CFL : +3.11m

## Lower Ground Toilet Block Elevations

| Scale                  | Date       | Drawn | Approved |
|------------------------|------------|-------|----------|
| 1:20 @ A1              | 24.07.2024 | DF    | OG       |
| Drawing No.            | Revision   |       |          |
| CDW-SGH-PR-LG-DR-A-400 |            |       | 02       |