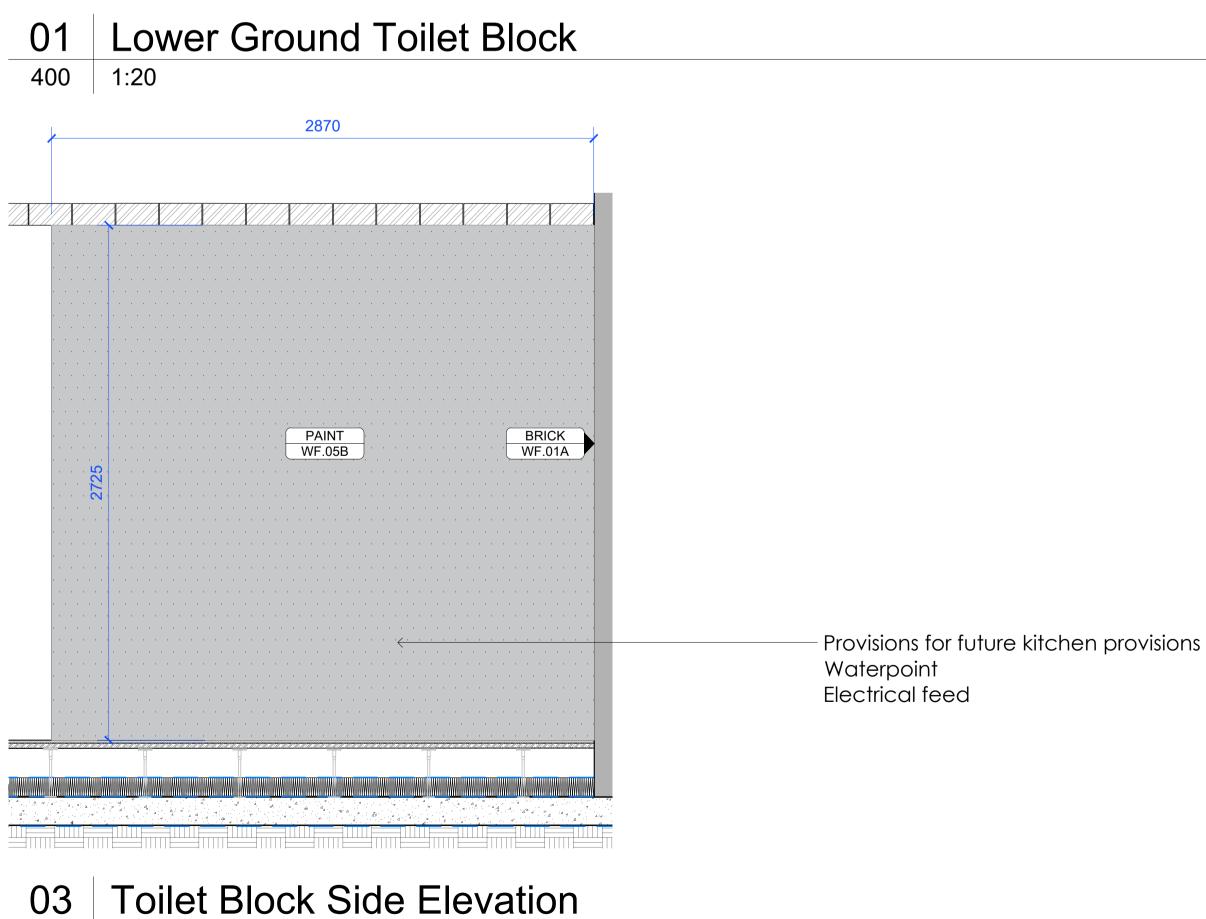

## WALL FINISHES KEY

WF-01A ------WF-01B ------EXISTING BRICK WALL EXPOSED EXISTING WALL FINISHES (Brickwork) CLEAN GRIT BLASTING CLEAN BRICKWORK (STEAM / WATER) WF-02 ------RENDER (Waterproofing) WF-03B ------WF-03A -CEMENTITIOUS WALL COATING - GREY CEMENTITIOUS WALL COATING - RE WF-04A WF-04B TIMBER VENEER LAMINATE WF-05A ------WF-05B PAINT FINISH - WHITE PAINT FINISH - GREY WF-06 -----NEW METAL FINISH FLOOR FINISHES KEY FF-01 TIMBER FLOORING FF-02 OPTION 1: VINYL FLOORING (SLIP RESISTANT) OPTION 2: CERAMIC LARGE TILES (SLIP RESISTANT) FF-03 TILE FLOORING **CEILING FINISHES KEY** CF-01 EXPOSED EXISTING CEILING FINISHES (Brickwork) CF-02 EXPOSED EXISTING CEILING FINISHES (Concrete) CF-03 EXPOSED EXISTING CEILING FINISHES (Structural Steel) CF-04 NEW PLASTERBOARD CF-05 EXISTING PLAS CFL : +3.09m CFL : +3.11m

## Lower Ground Toilet Block Elevations

| Scale                  | Date       | Drawn | Approved |
|------------------------|------------|-------|----------|
| 1:20 @ A1              | 24.07.2024 | DF    | OG       |
| Drawing No.            | Revision   |       |          |
| CDW-SGH-PR-LG-DR-A-400 |            |       | 02       |