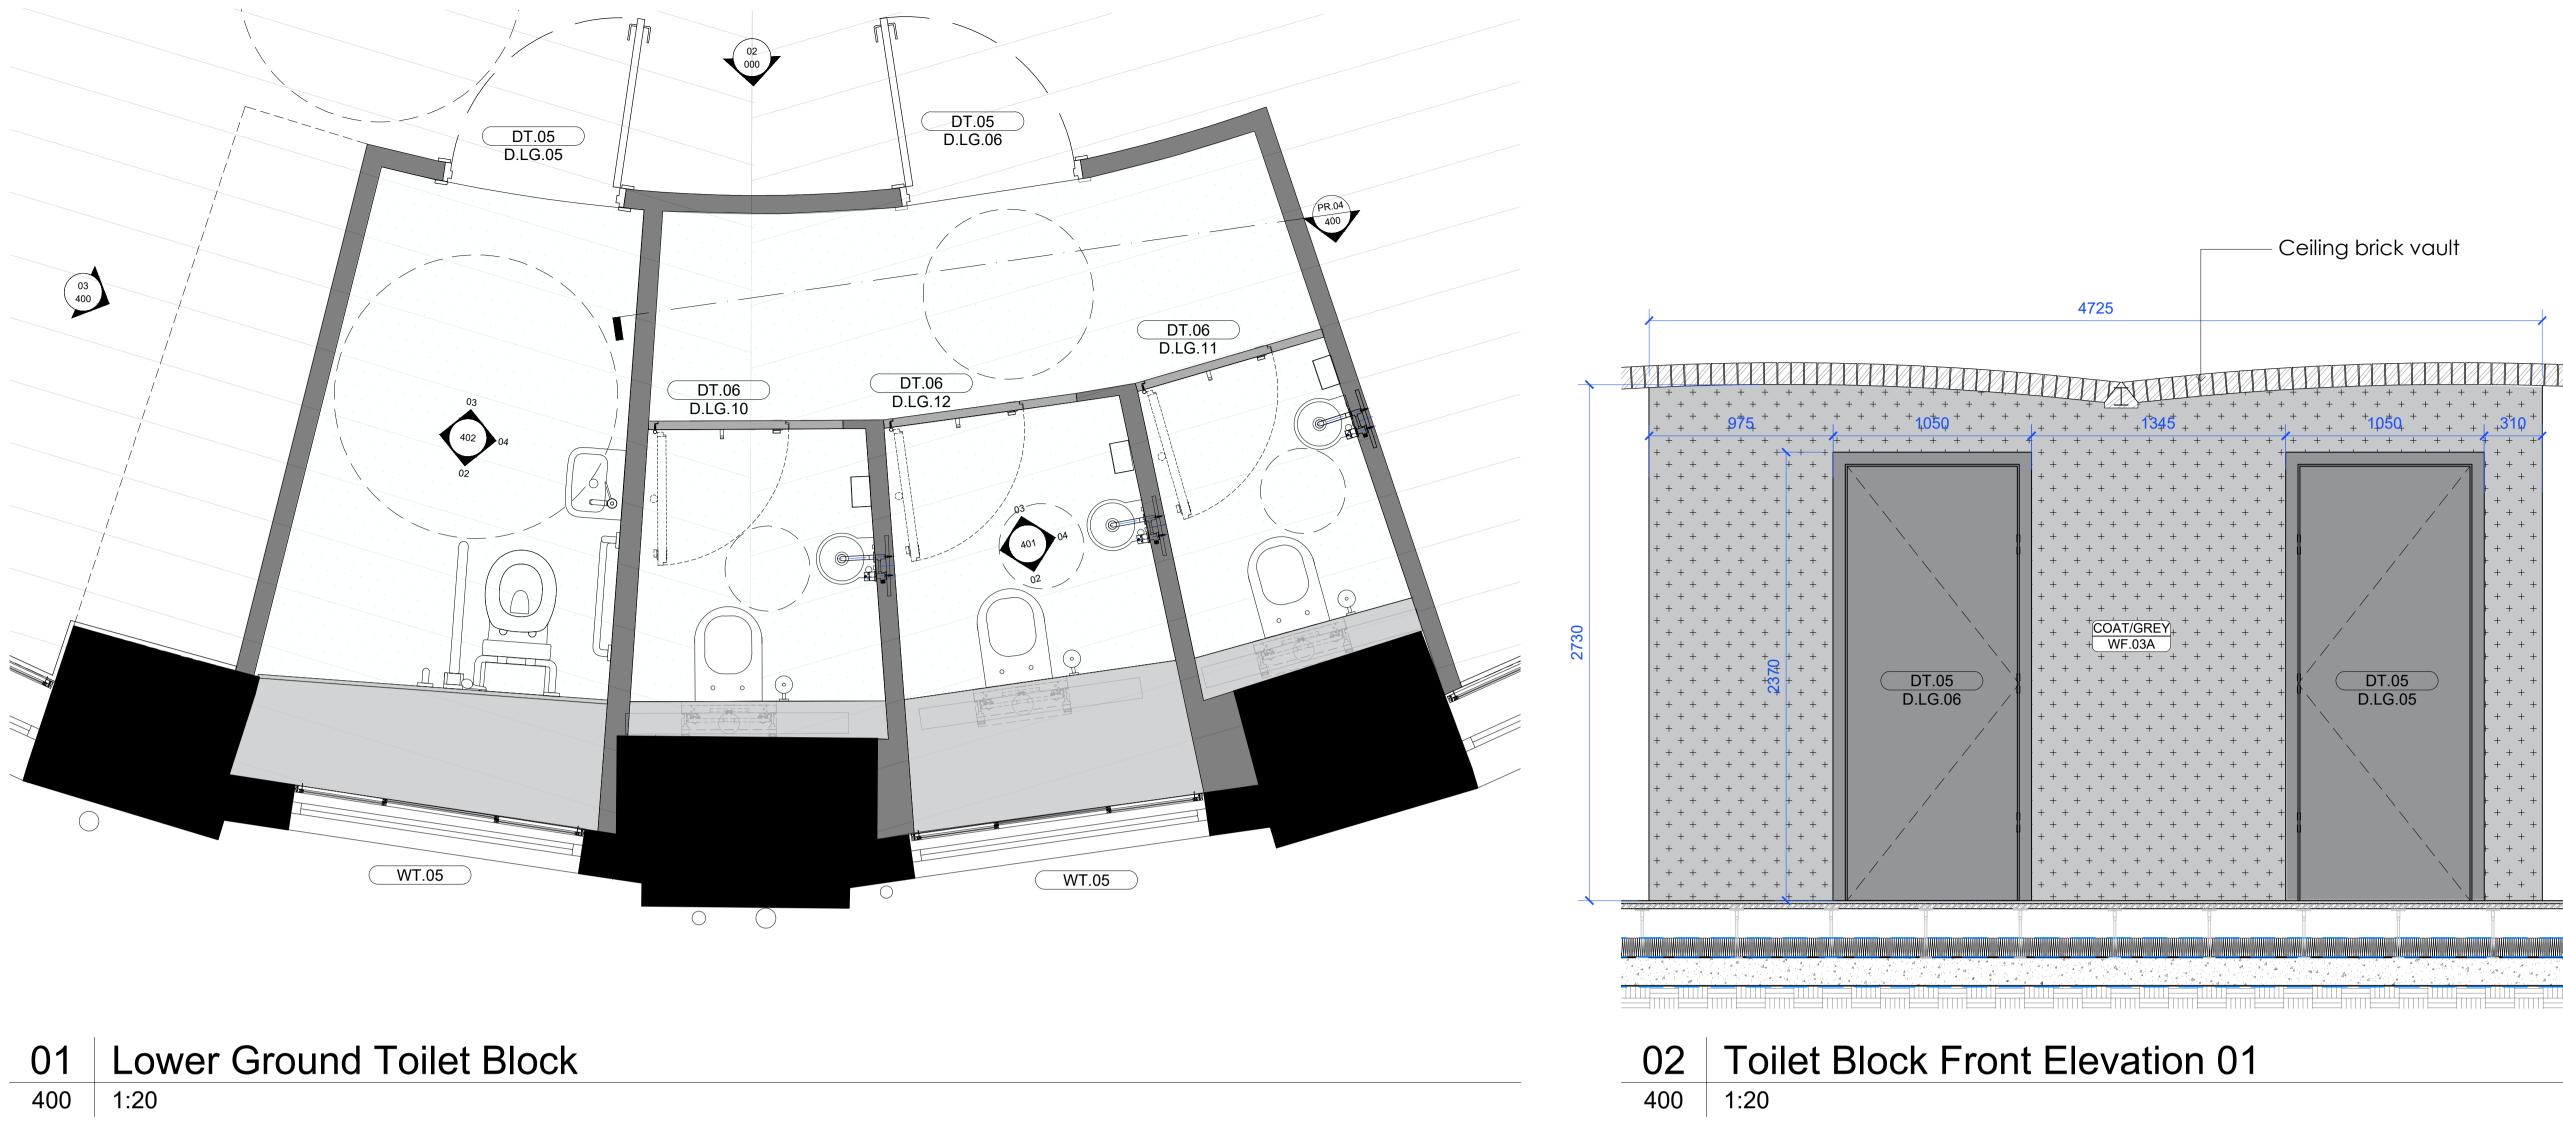

## WALL FINISHES KEY

WF-01A ------WF-01B ------EXISTING BRICK WALL EXPOSED EXISTING WALL FINISHES (Brickwork) CLEAN GRIT BLASTING CLEAN BRICKWORK (STEAM / WATER) WF-02 ------RENDER (Waterproofing) WF-03B ------WF-03A -CEMENTITIOUS WALL COATING - GREY CEMENTITIOUS WALL COATING - RE WF-04A WF-04B TIMBER VENEER LAMINATE WF-05A ------WF-05B PAINT FINISH - WHITE PAINT FINISH - GREY WF-06 -----NEW METAL FINISH FLOOR FINISHES KEY FF-01 TIMBER FLOORING FF-02 OPTION 1: VINYL FLOORING (SLIP RESISTANT) OPTION 2: CERAMIC LARGE TILES (SLIP RESISTANT) FF-03 TILE FLOORING **CEILING FINISHES KEY** CF-01 EXPOSED EXISTING CEILING FINISHES (Brickwork) CF-02 EXPOSED EXISTING CEILING FINISHES (Concrete) CF-03 EXPOSED EXISTING CEILING FINISHES (Structural Steel) CF-04 NEW PLASTERBOARD CF-05 EXISTING PLAS CFL : +3.09m CFL : +3.11m

## Lower Ground Toilet Block Elevations

| Scale                  | Date       | Drawn | Approved |
|------------------------|------------|-------|----------|
| 1:20 @ A1              | 24.07.2024 | DF    | OG       |
| Drawing No.            | Revision   |       |          |
| CDW-SGH-PR-LG-DR-A-400 |            |       | 02       |