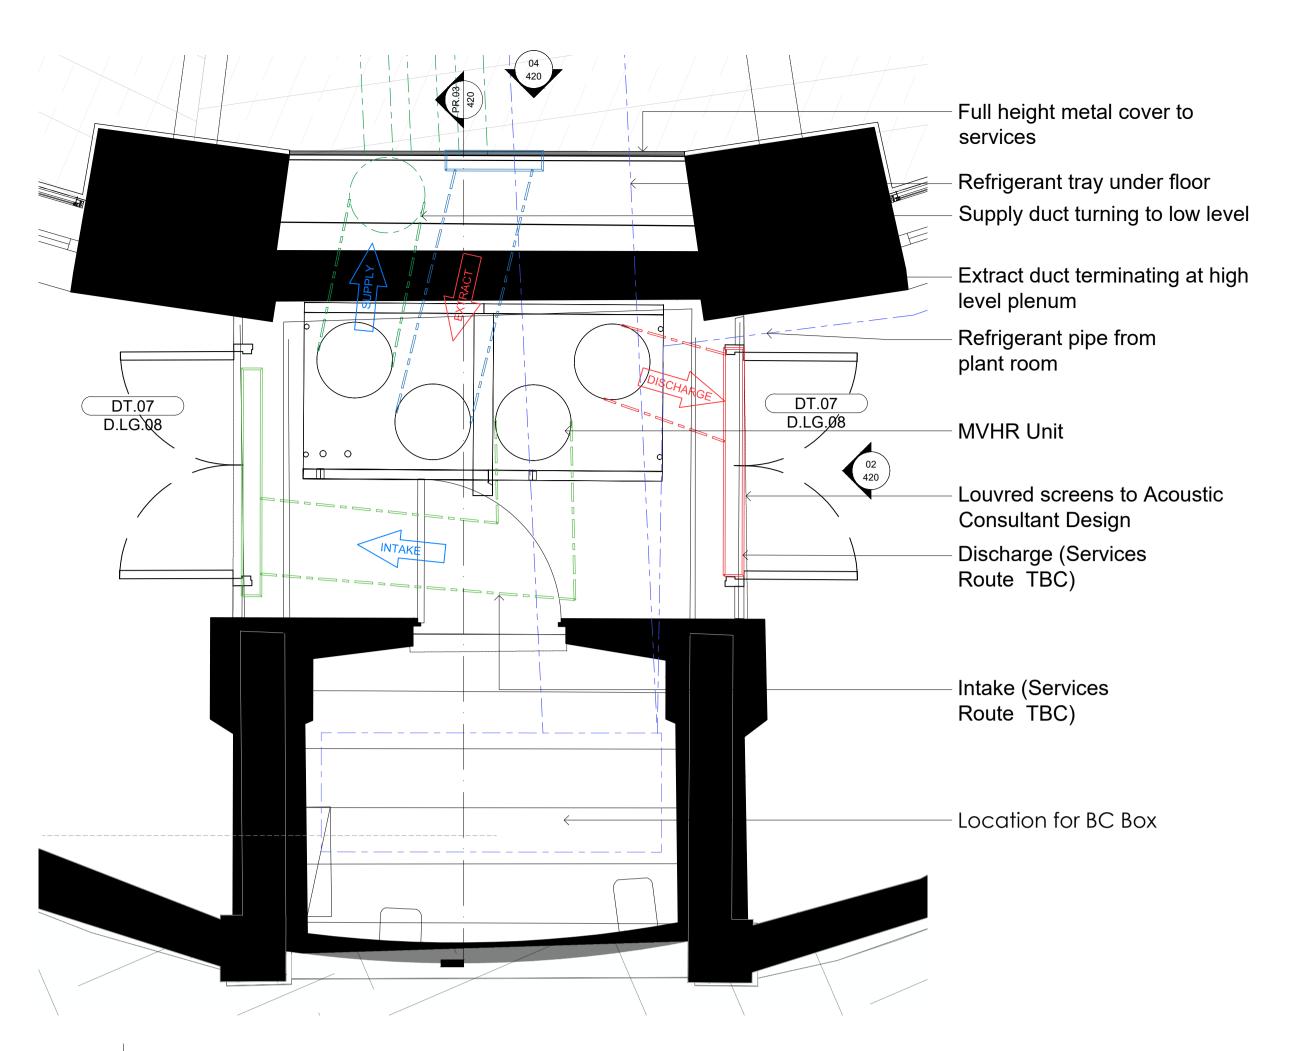

Lower Ground

420 1:20

Section 420 1:20

420 1:20

**NOTES** 

- Drawings to be read together with Design Intent information and technical drawings
- All drawings shall be read in conjunction with the fire strategy
- All layouts are subject to compliance review by Building Control
- Drawings are based on survey data and review survey data for further details.
- Do not scale from this drawing. All dimensions are to be verified on site
- before proceeding with the work.
- Architect shall be notified in writing of any discrepancies.