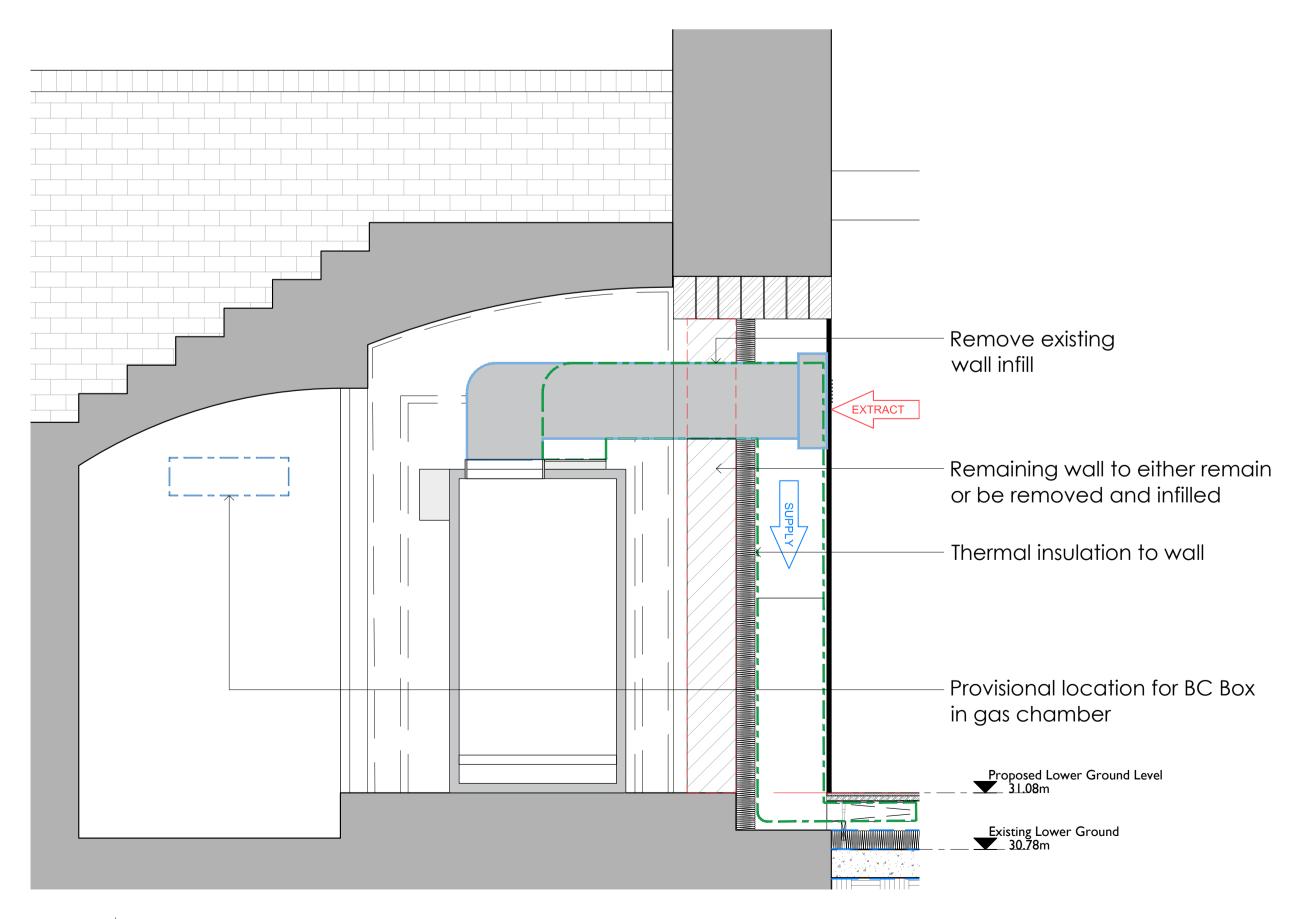

Lower Ground

420 1:20

Section 420 1:20

420 1:20

**NOTES** 

- Drawings to be read together with Design Intent information and technical drawings
- All drawings shall be read in conjunction with the fire strategy
- All layouts are subject to compliance review by Building Control
- Drawings are based on survey data and review survey data for further details.
- Do not scale from this drawing. All dimensions are to be verified on site
- before proceeding with the work.
- Architect shall be notified in writing of any discrepancies.