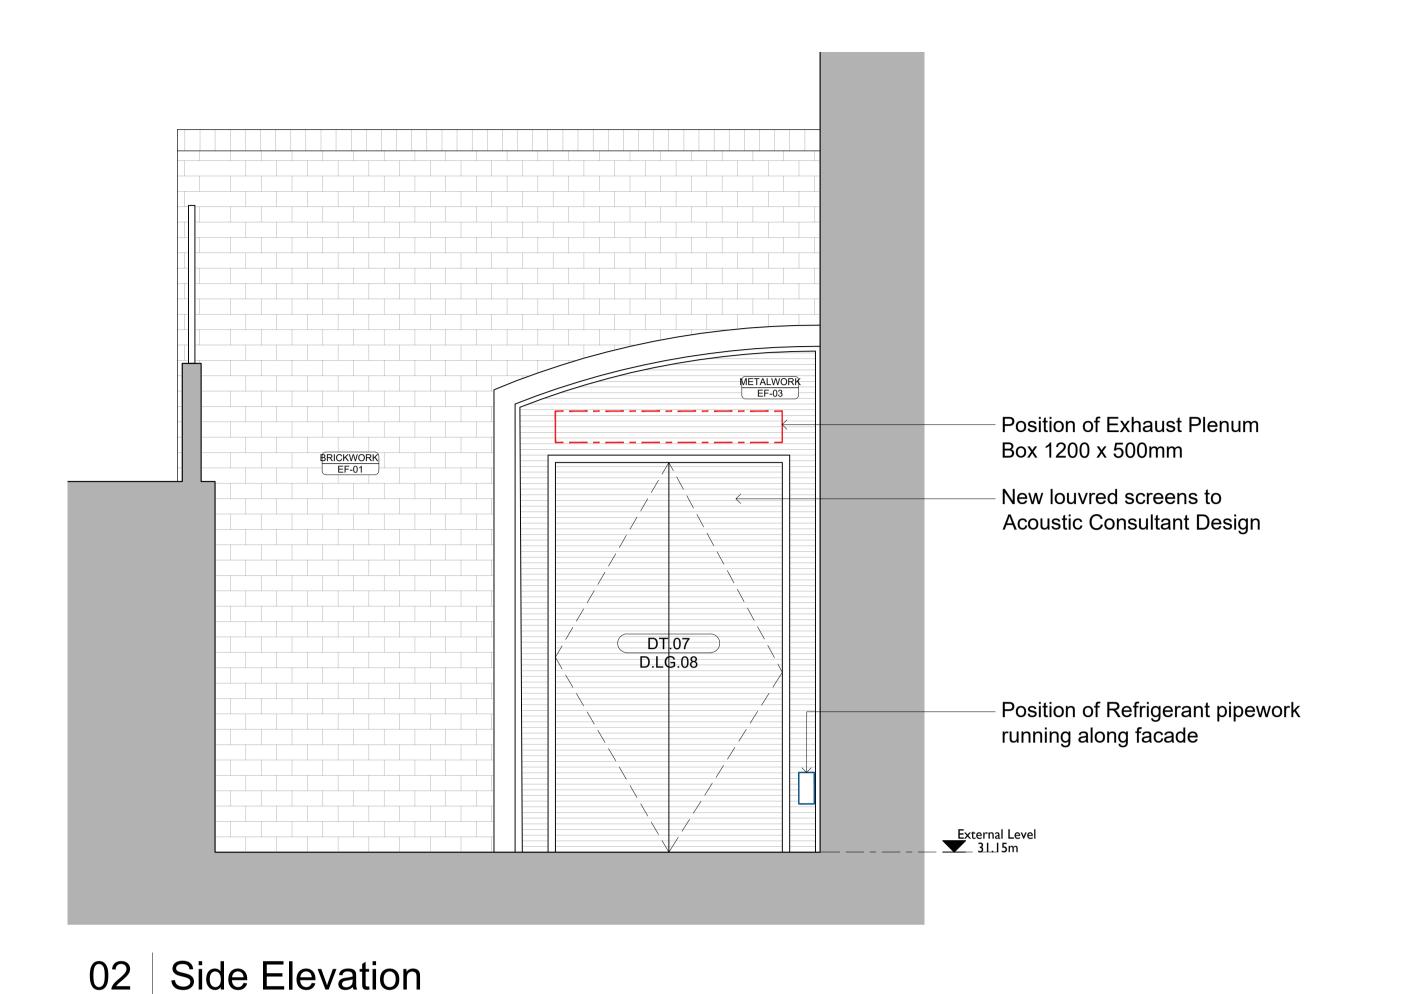

## **EXTERNAL FINISHES KEY**

EF-01
EXISTING BRICKWORK

EF-02
EXISTING BRICKWORK DOFF CLEANING

EF-03
METALWORK
SPRAY PAINTED RAL 7022

| 3 | Revised finish details    | MT | OG | 09.08.2024 |
|---|---------------------------|----|----|------------|
| 2 | Issued for planning       | DF | OG | 24.07.2024 |
| 1 | Issued for Stage 3 Design | DF | OG | 15.01.2024 |