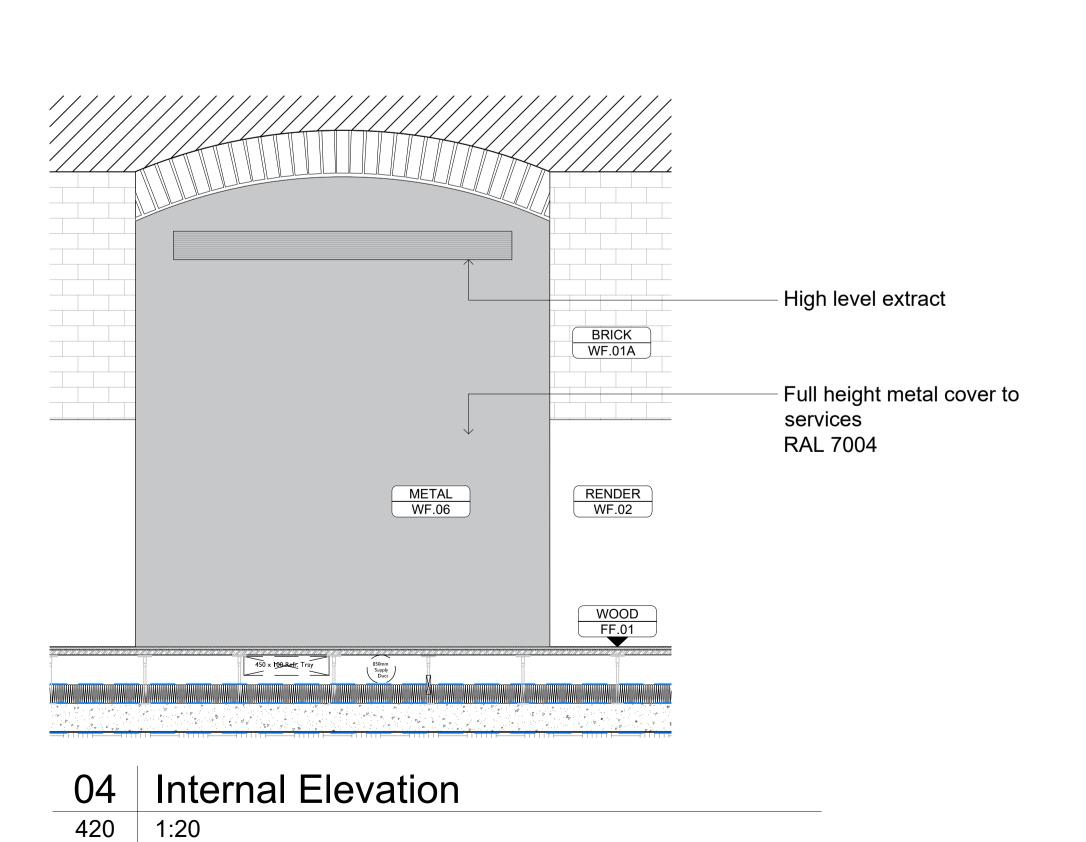

Lower Ground

420 1:20

Section 420 1:20

420 1:20

**NOTES** 

- Drawings to be read together with Design Intent information and technical drawings
- All drawings shall be read in conjunction with the fire strategy
- All layouts are subject to compliance review by Building Control
- Drawings are based on survey data and review survey data for further details.
- Do not scale from this drawing. All dimensions are to be verified on site
- before proceeding with the work.
- Architect shall be notified in writing of any discrepancies.