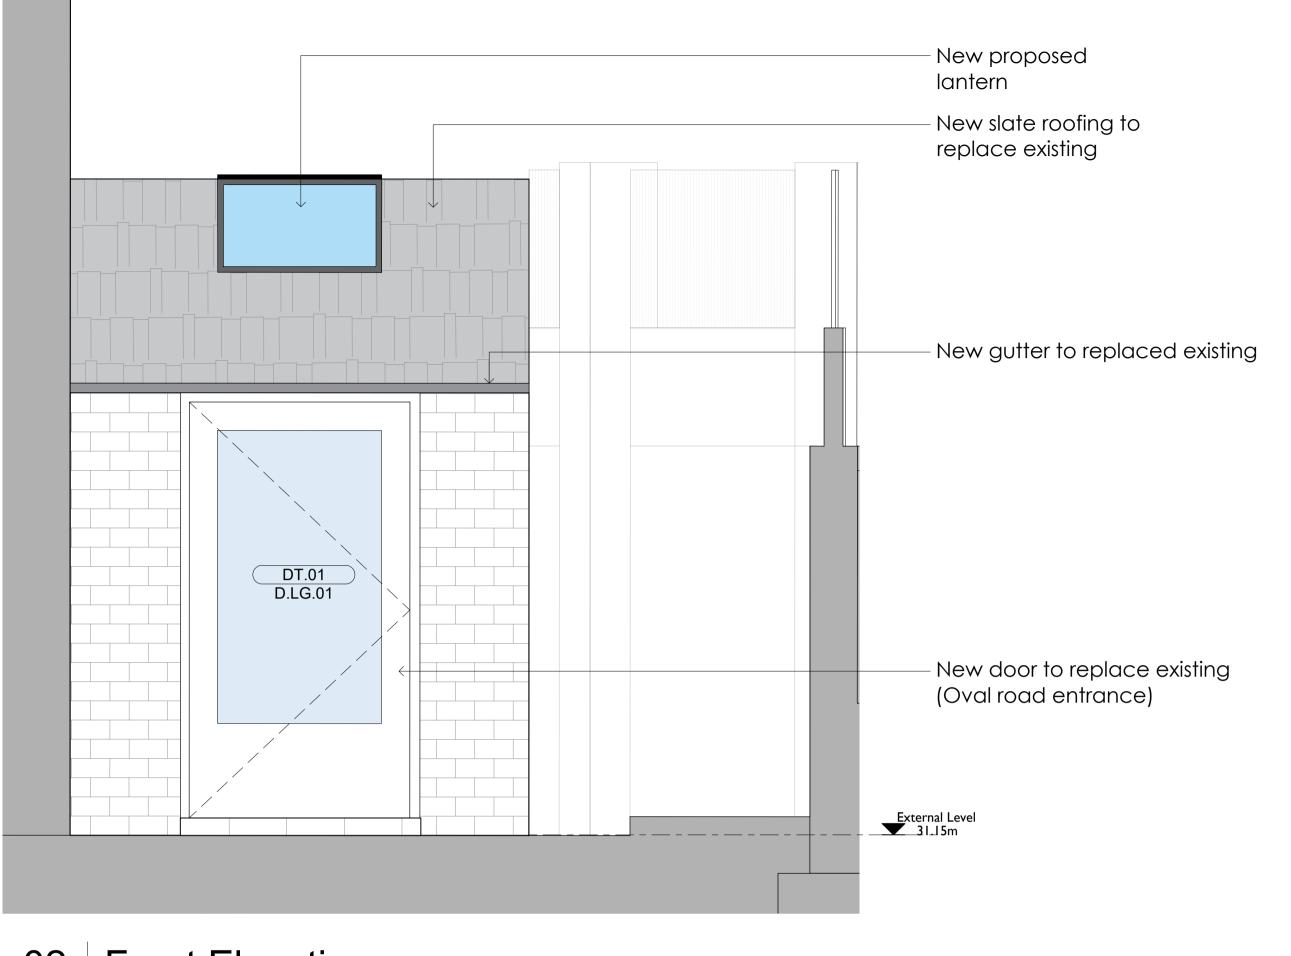

**Back Elevation** 

410 1:20

Front Elevation

410 1:20

NOTES

- Drawings to be read together with Design Intent information and technical drawings
- All drawings shall be read in conjunction with the fire strategy
- All layouts are subject to compliance review by Building Control
- Drawings are based on survey data and review survey data for further details.