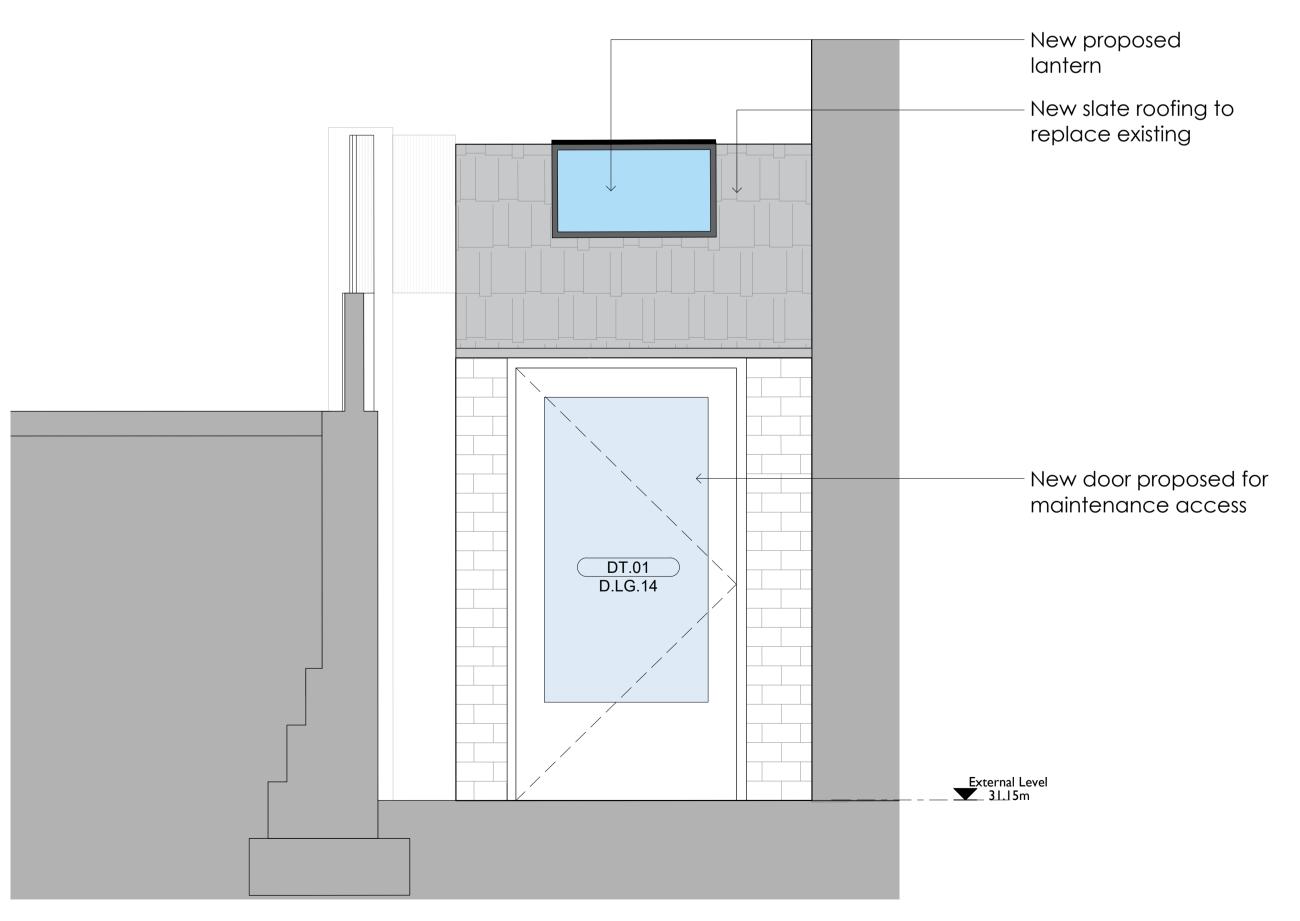

**Back Elevation** 

410 1:20

Front Elevation

410 1:20

NOTES

- Drawings to be read together with Design Intent information and technical drawings
- All drawings shall be read in conjunction with the fire strategy
- All layouts are subject to compliance review by Building Control
- Drawings are based on survey data and review survey data for further details.