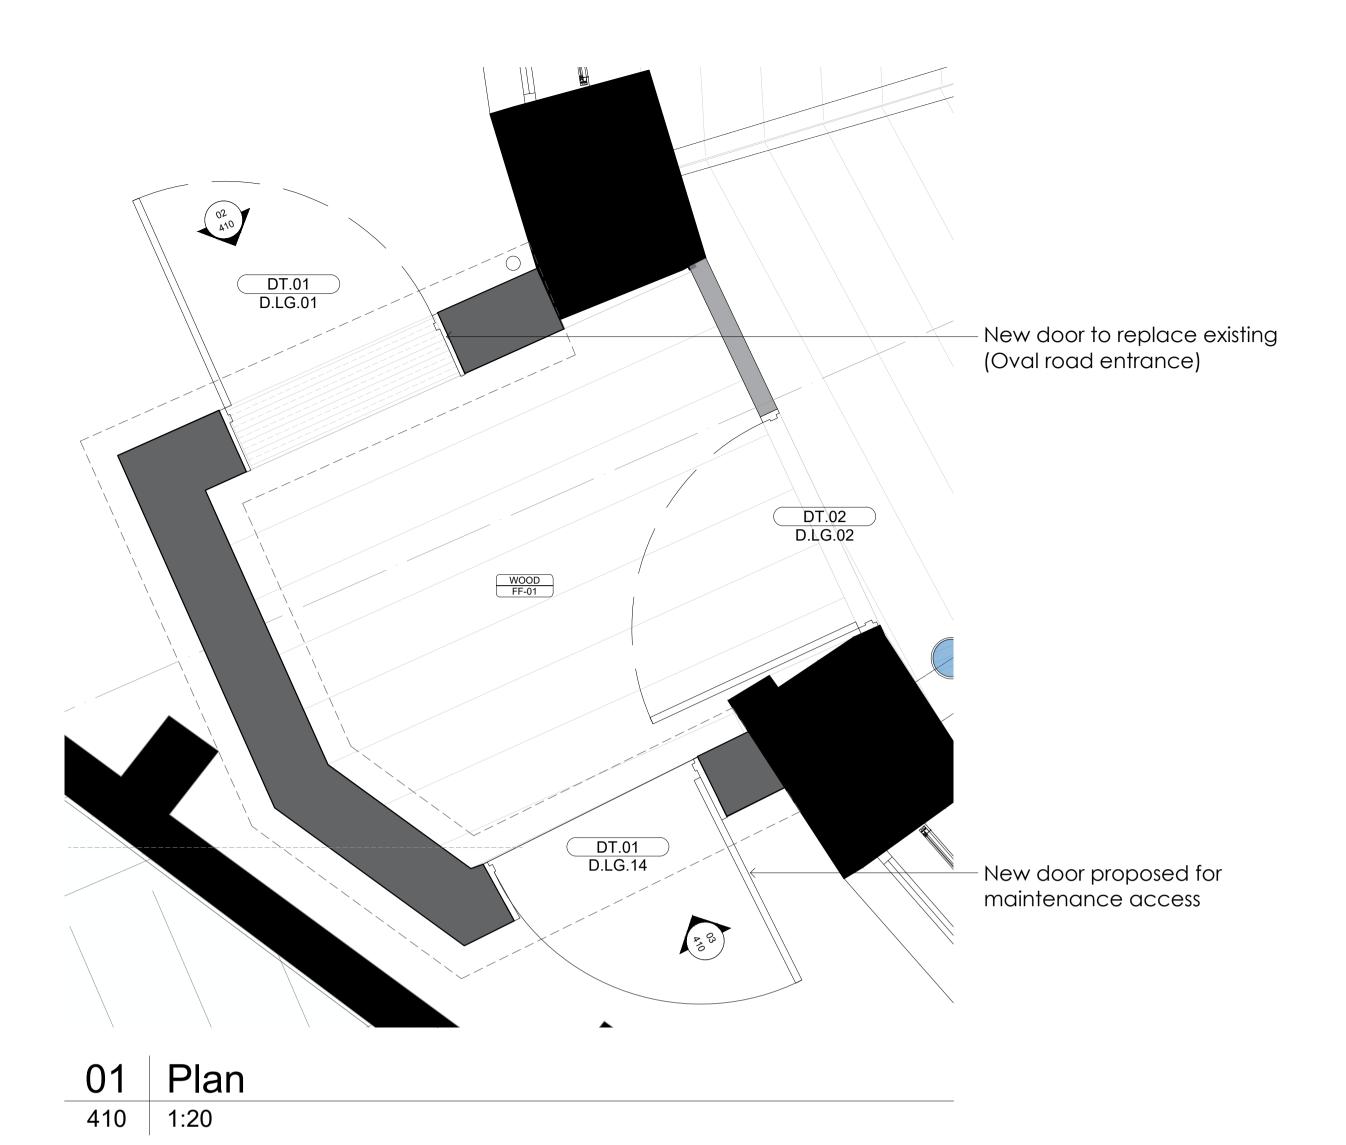

**Back Elevation** 

410 1:20

Front Elevation

410 1:20

NOTES

- Drawings to be read together with Design Intent information and technical drawings
- All drawings shall be read in conjunction with the fire strategy
- All layouts are subject to compliance review by Building Control
- Drawings are based on survey data and review survey data for further details.