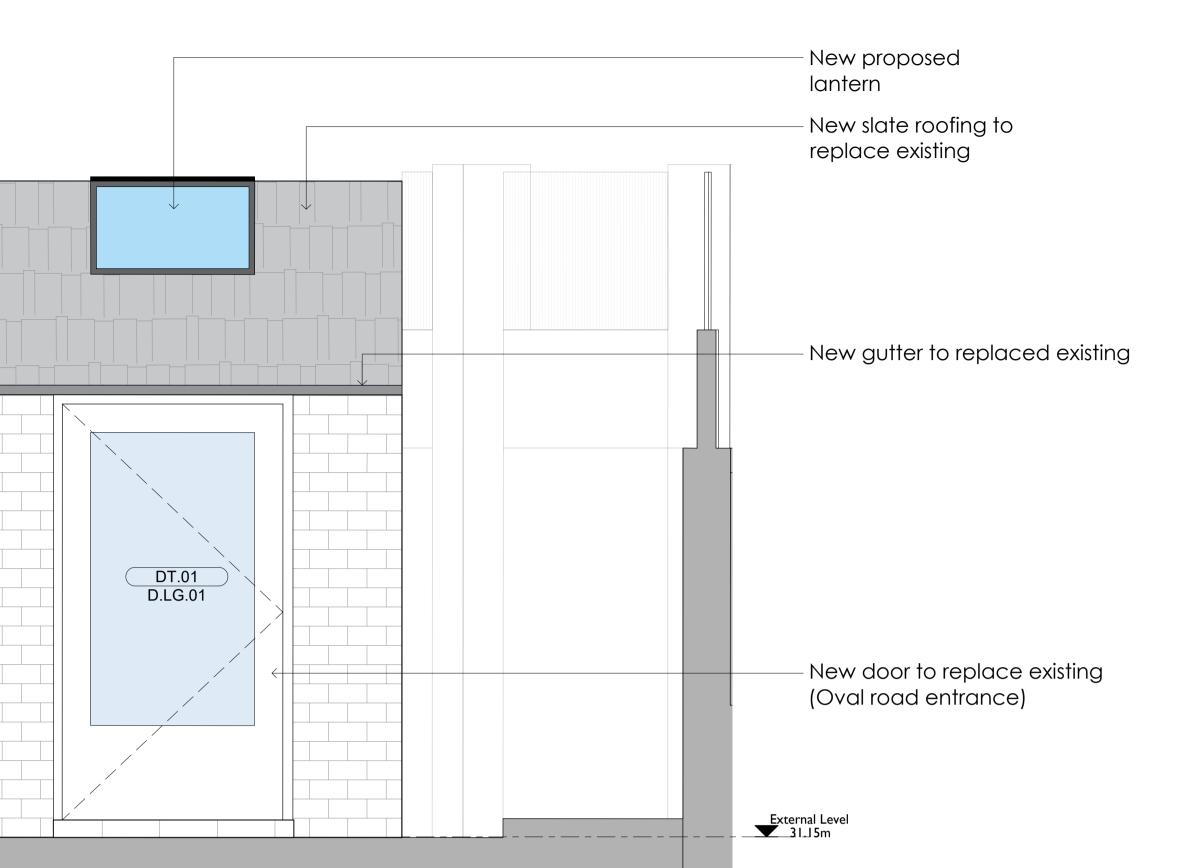

**Back Elevation** 

410 1:20

Front Elevation

410 1:20

NOTES

- Drawings to be read together with Design Intent information and technical drawings
- All drawings shall be read in conjunction with the fire strategy
- All layouts are subject to compliance review by Building Control
- Drawings are based on survey data and review survey data for further details.