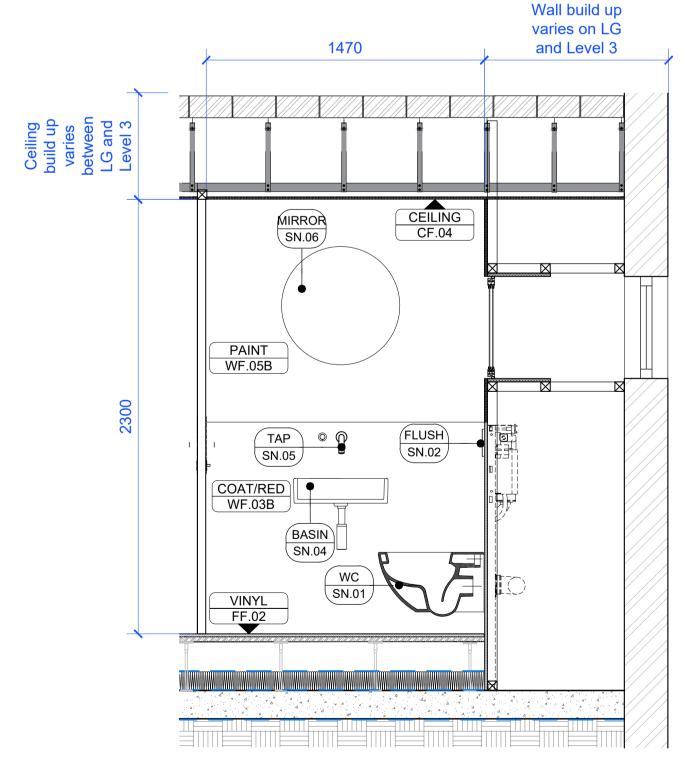

#### **EQUIPMENT SCHEDULE**

**SN-01** Duravit; Happy D.2; Toilet wall mounted Duravit Rimless 255009..00 **SN-01** (Alternative) Ceramic Toilet floor mounted TBC

**SN-02** Dolphin Blue Pneumatic Flush Plate; DB5550.P; Finish TBC **SN-03** Toilet Brush TBC

**SN-04** Duravit; Happy D.2 Handrinse basin wall mounted **SN-05 D**olphin; DB1675 Panel Mounted Mixer Tap; Finish TBC **SN-06** Mirror wall mounted TBC

**SN-07** Toilet Handrail TBC

## **WALL FINISHES KEY**

WF-01A -----WF-01B -----EXPOSED EXISTING WALL EXISTING BRICK WALL CLEAN BRICKWORK (STEAM / WATER) FINISHES (Brickwork) CLEAN GRIT BLASTING

WF-02 RENDER (Waterproofing)

WF-03A -WF-03B -----CEMENTITIOUS WALL COATING - GREY CEMENTITIOUS WALL COATING - RED

WF-04B WF-04A TIMBER VENEER

WF-05B -----WF-05A -----PAINT FINISH - GREY PAINT FINISH - WHITE

WF-06 -----NEW METAL FINISH

### **FLOOR FINISHES KEY**

FF-01 TIMBER FLOORING

OPTION 1: VINYL FLOORING (SLIP RESISTANT) OPTION 2: CERAMIC LARGE TILES (SLIP RESISTANT)

FF-03 TILE FLOORING

### **CEILING FINISHES KEY**

EXPOSED EXISTING CEILING FINISHES (Brickwork)

CF-02 EXPOSED EXISTING CEILING FINISHES (Concrete)

EXPOSED EXISTING CEILING FINISHES (Structural Steel)

CF-04 NEW PLASTERBOARD

**CF-05** 