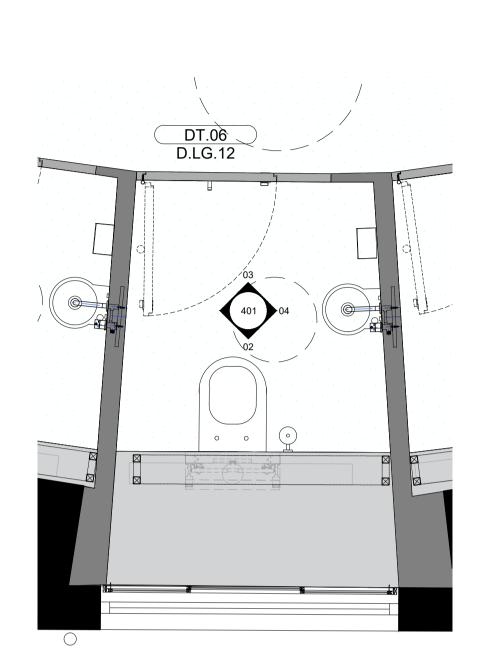

01 Typical Toilet

Elevation 02 401 1:20

Secondary glazing to be installed in toilet corresponding to external windows

# Elevation 01 1:20

Elevation 03 401 1:20