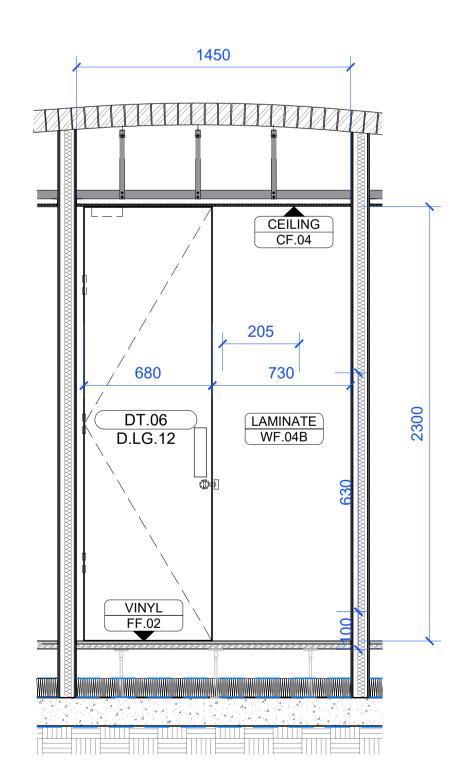

01 Typical Toilet

Elevation 02 401 1:20

Secondary glazing to be installed in toilet corresponding to external windows

# Elevation 01 1:20

Elevation 03 401 1:20

## **WALL FINISHES KEY**

WF-01A -----WF-01B -----EXPOSED EXISTING WALL EXISTING BRICK WALL CLEAN BRICKWORK (STEAM / WATER) FINISHES (Brickwork) CLEAN GRIT BLASTING

WF-02 RENDER (Waterproofing)

WF-03A -WF-03B -----CEMENTITIOUS WALL COATING - GREY CEMENTITIOUS WALL COATING - RED

WF-04B WF-04A TIMBER VENEER

WF-05B -----WF-05A -----PAINT FINISH - GREY PAINT FINISH - WHITE

WF-06 -----NEW METAL FINISH

### **FLOOR FINISHES KEY**

FF-01 TIMBER FLOORING

OPTION 1: VINYL FLOORING (SLIP RESISTANT) OPTION 2: CERAMIC LARGE TILES (SLIP RESISTANT)

FF-03 TILE FLOORING

### **CEILING FINISHES KEY**

EXPOSED EXISTING CEILING FINISHES (Brickwork)

CF-02 EXPOSED EXISTING CEILING FINISHES (Concrete)

EXPOSED EXISTING CEILING FINISHES (Structural Steel)

CF-04 NEW PLASTERBOARD

**CF-05** 