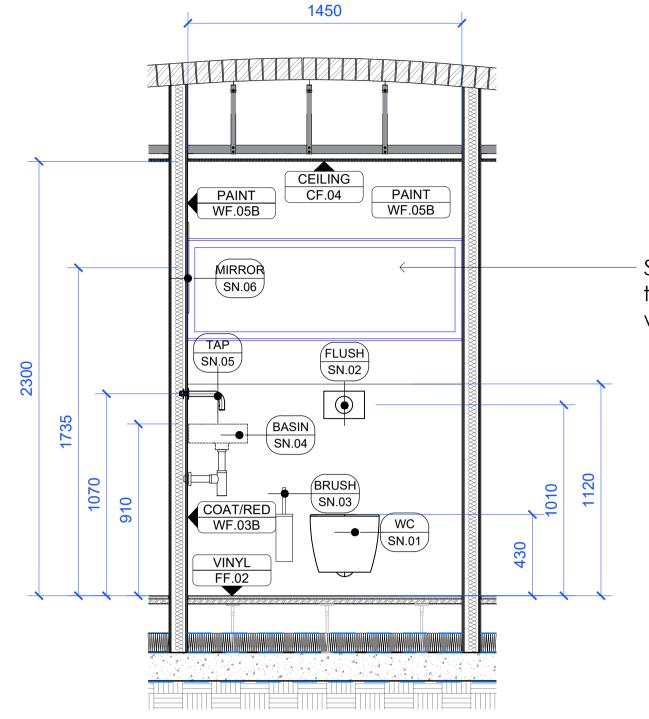

#### **EQUIPMENT SCHEDULE**

**SN-01** Duravit; Happy D.2; Toilet wall mounted Duravit Rimless 255009..00 **SN-01** (Alternative) Ceramic Toilet floor mounted TBC

**SN-02** Dolphin Blue Pneumatic Flush Plate; DB5550.P; Finish TBC **SN-03** Toilet Brush TBC

**SN-04** Duravit; Happy D.2 Handrinse basin wall mounted **SN-05 D**olphin; DB1675 Panel Mounted Mixer Tap; Finish TBC **SN-06** Mirror wall mounted TBC

**SN-07** Toilet Handrail TBC

## **WALL FINISHES KEY**

WF-01A -----WF-01B -----EXPOSED EXISTING WALL EXISTING BRICK WALL CLEAN BRICKWORK (STEAM / WATER) FINISHES (Brickwork) CLEAN GRIT BLASTING

WF-02 RENDER (Waterproofing)

WF-03A -WF-03B -----CEMENTITIOUS WALL COATING - GREY CEMENTITIOUS WALL COATING - RED

WF-04B WF-04A TIMBER VENEER

WF-05B -----WF-05A -----PAINT FINISH - GREY PAINT FINISH - WHITE

WF-06 -----NEW METAL FINISH

### **FLOOR FINISHES KEY**

FF-01 TIMBER FLOORING

OPTION 1: VINYL FLOORING (SLIP RESISTANT) OPTION 2: CERAMIC LARGE TILES (SLIP RESISTANT)

FF-03 TILE FLOORING

### **CEILING FINISHES KEY**

EXPOSED EXISTING CEILING FINISHES (Brickwork)

CF-02 EXPOSED EXISTING CEILING FINISHES (Concrete)

EXPOSED EXISTING CEILING FINISHES (Structural Steel)

CF-04 NEW PLASTERBOARD

**CF-05** 