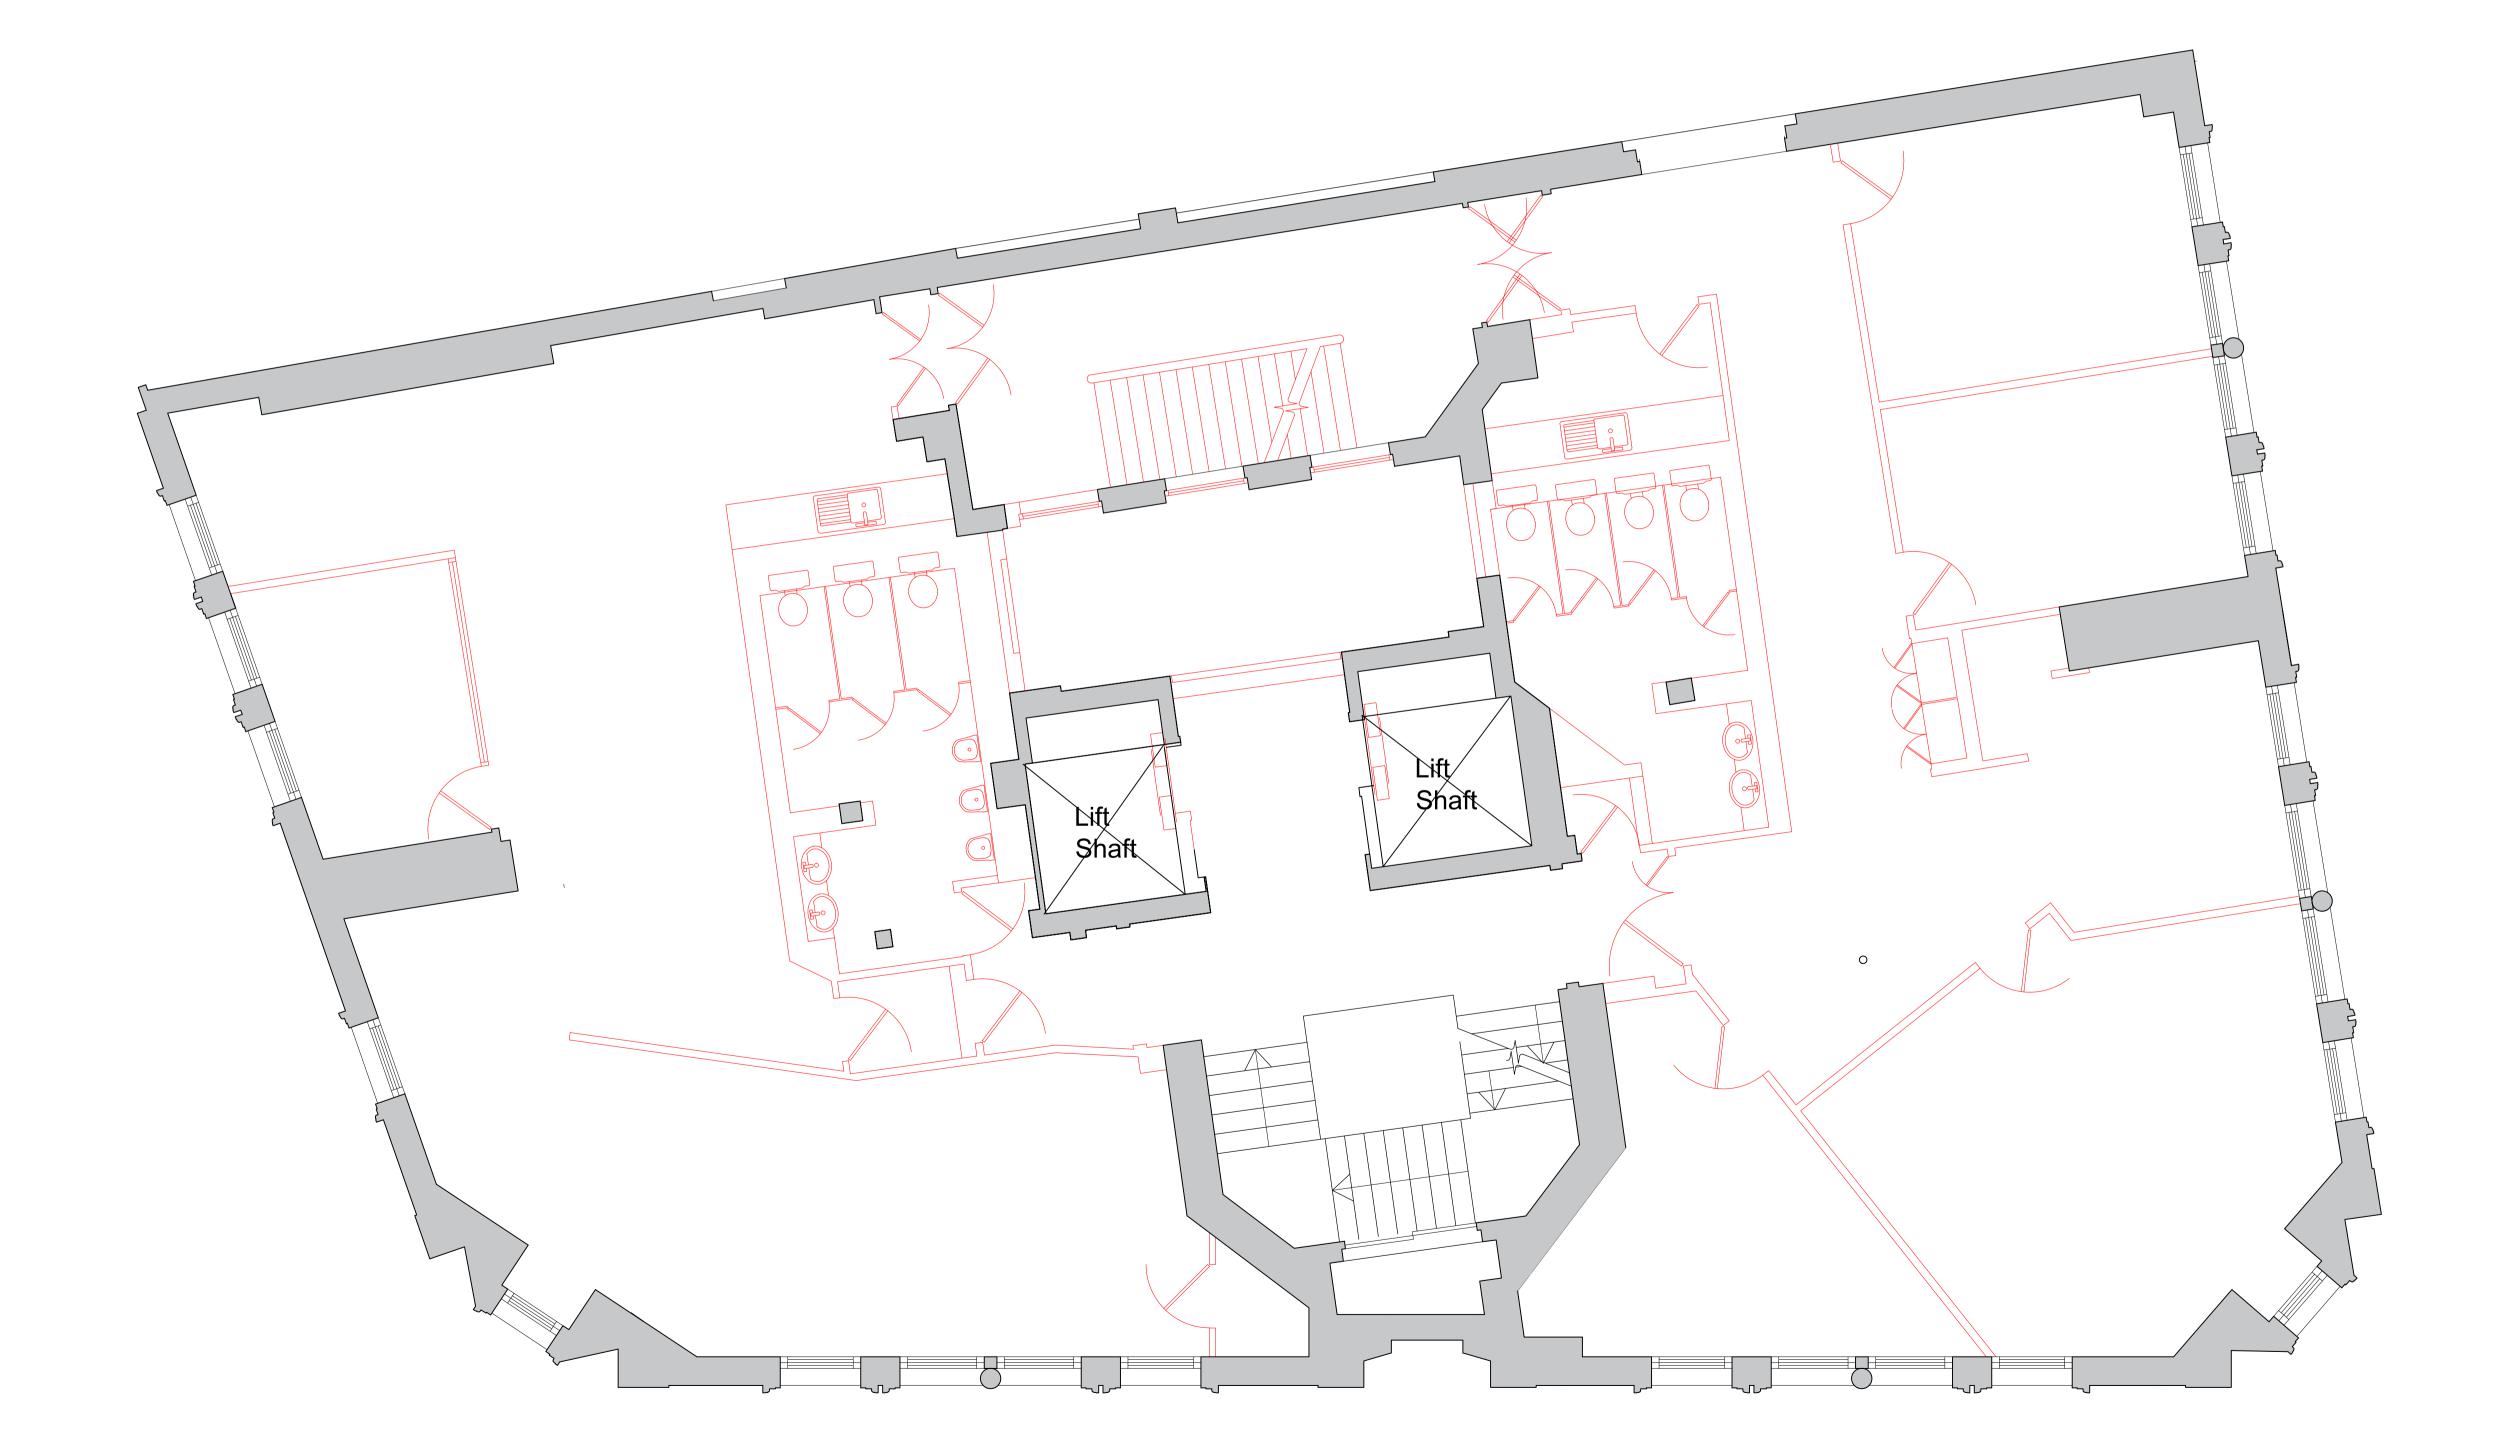

Demolition Eighth Floor Plan Scale 1:50@A1 Copyright: All rights reserved. This drawing must not be reproduced without permission.

Only the original drawing should be relied upon. Contractors, sub-contractors and suppliers must verify all dimensions on site before commencing any work or making any shop drawings.

All shop drawings to be submitted to the architect / interior designer for comment prior to fabrication.

This drawing is to be read in conjunction with the architect's / interior designer's specification, bills of quantities / schedules, structural, mechanical & electrical drawings and all discrepancies are to be reported to the architect / interior designer.

Do not scale from this drawing. Dimensions are in millimetres unless otherwise stated.

All fire related elements and items as set out within the Fire Engineers Fire Strategy Report. Fire rating of elements / components require fire certification from certified test bodies to be provided to both the Fire Engineer & Building Control for review and sign off, prior to procurement and installation.

Studio Moren Ltd will coordinate with all other consultants in relation to statutory items / elements under that consultants control. These items may be shown on Studio Moren Ltd drawings for coordination purposes, however they remain under that consultants design and control.

| C1 Be descriptive                                                                                                          |                     | dd.mm.yy AB 🔉        |
|----------------------------------------------------------------------------------------------------------------------------|---------------------|----------------------|
| rev amendments                                                                                                             |                     | date by c            |
| studio                                                                                                                     |                     | 57d<br>jamestown ro  |
| moren                                                                                                                      |                     |                      |
| studio moren Ltd<br>architecture urban desig<br>interior design creative r<br>www.studiomoren.co.<br>studio@studiomoren.co | nedia<br>u <b>k</b> | UK<br>t: 020 7267 44 |
| architecture                                                                                                               |                     |                      |
| project                                                                                                                    |                     |                      |
| 99-103 King                                                                                                                | sway                |                      |
| Holborn                                                                                                                    |                     |                      |
| client<br>GMS Estate                                                                                                       | s                   |                      |
| drawing title                                                                                                              |                     |                      |
| Demolition                                                                                                                 |                     |                      |
| Eigth Floor F                                                                                                              | Plan                |                      |
| drawing status                                                                                                             |                     |                      |
| PLANNIN                                                                                                                    | lG                  |                      |
| scale                                                                                                                      | date                | drawn by             |
| 1:50 @ A1<br>1:100 @ A3                                                                                                    | 06.02.24            | TP                   |
| job no.                                                                                                                    | drawing no.         | revision             |
| 2017                                                                                                                       | A-050-108           | P1                   |