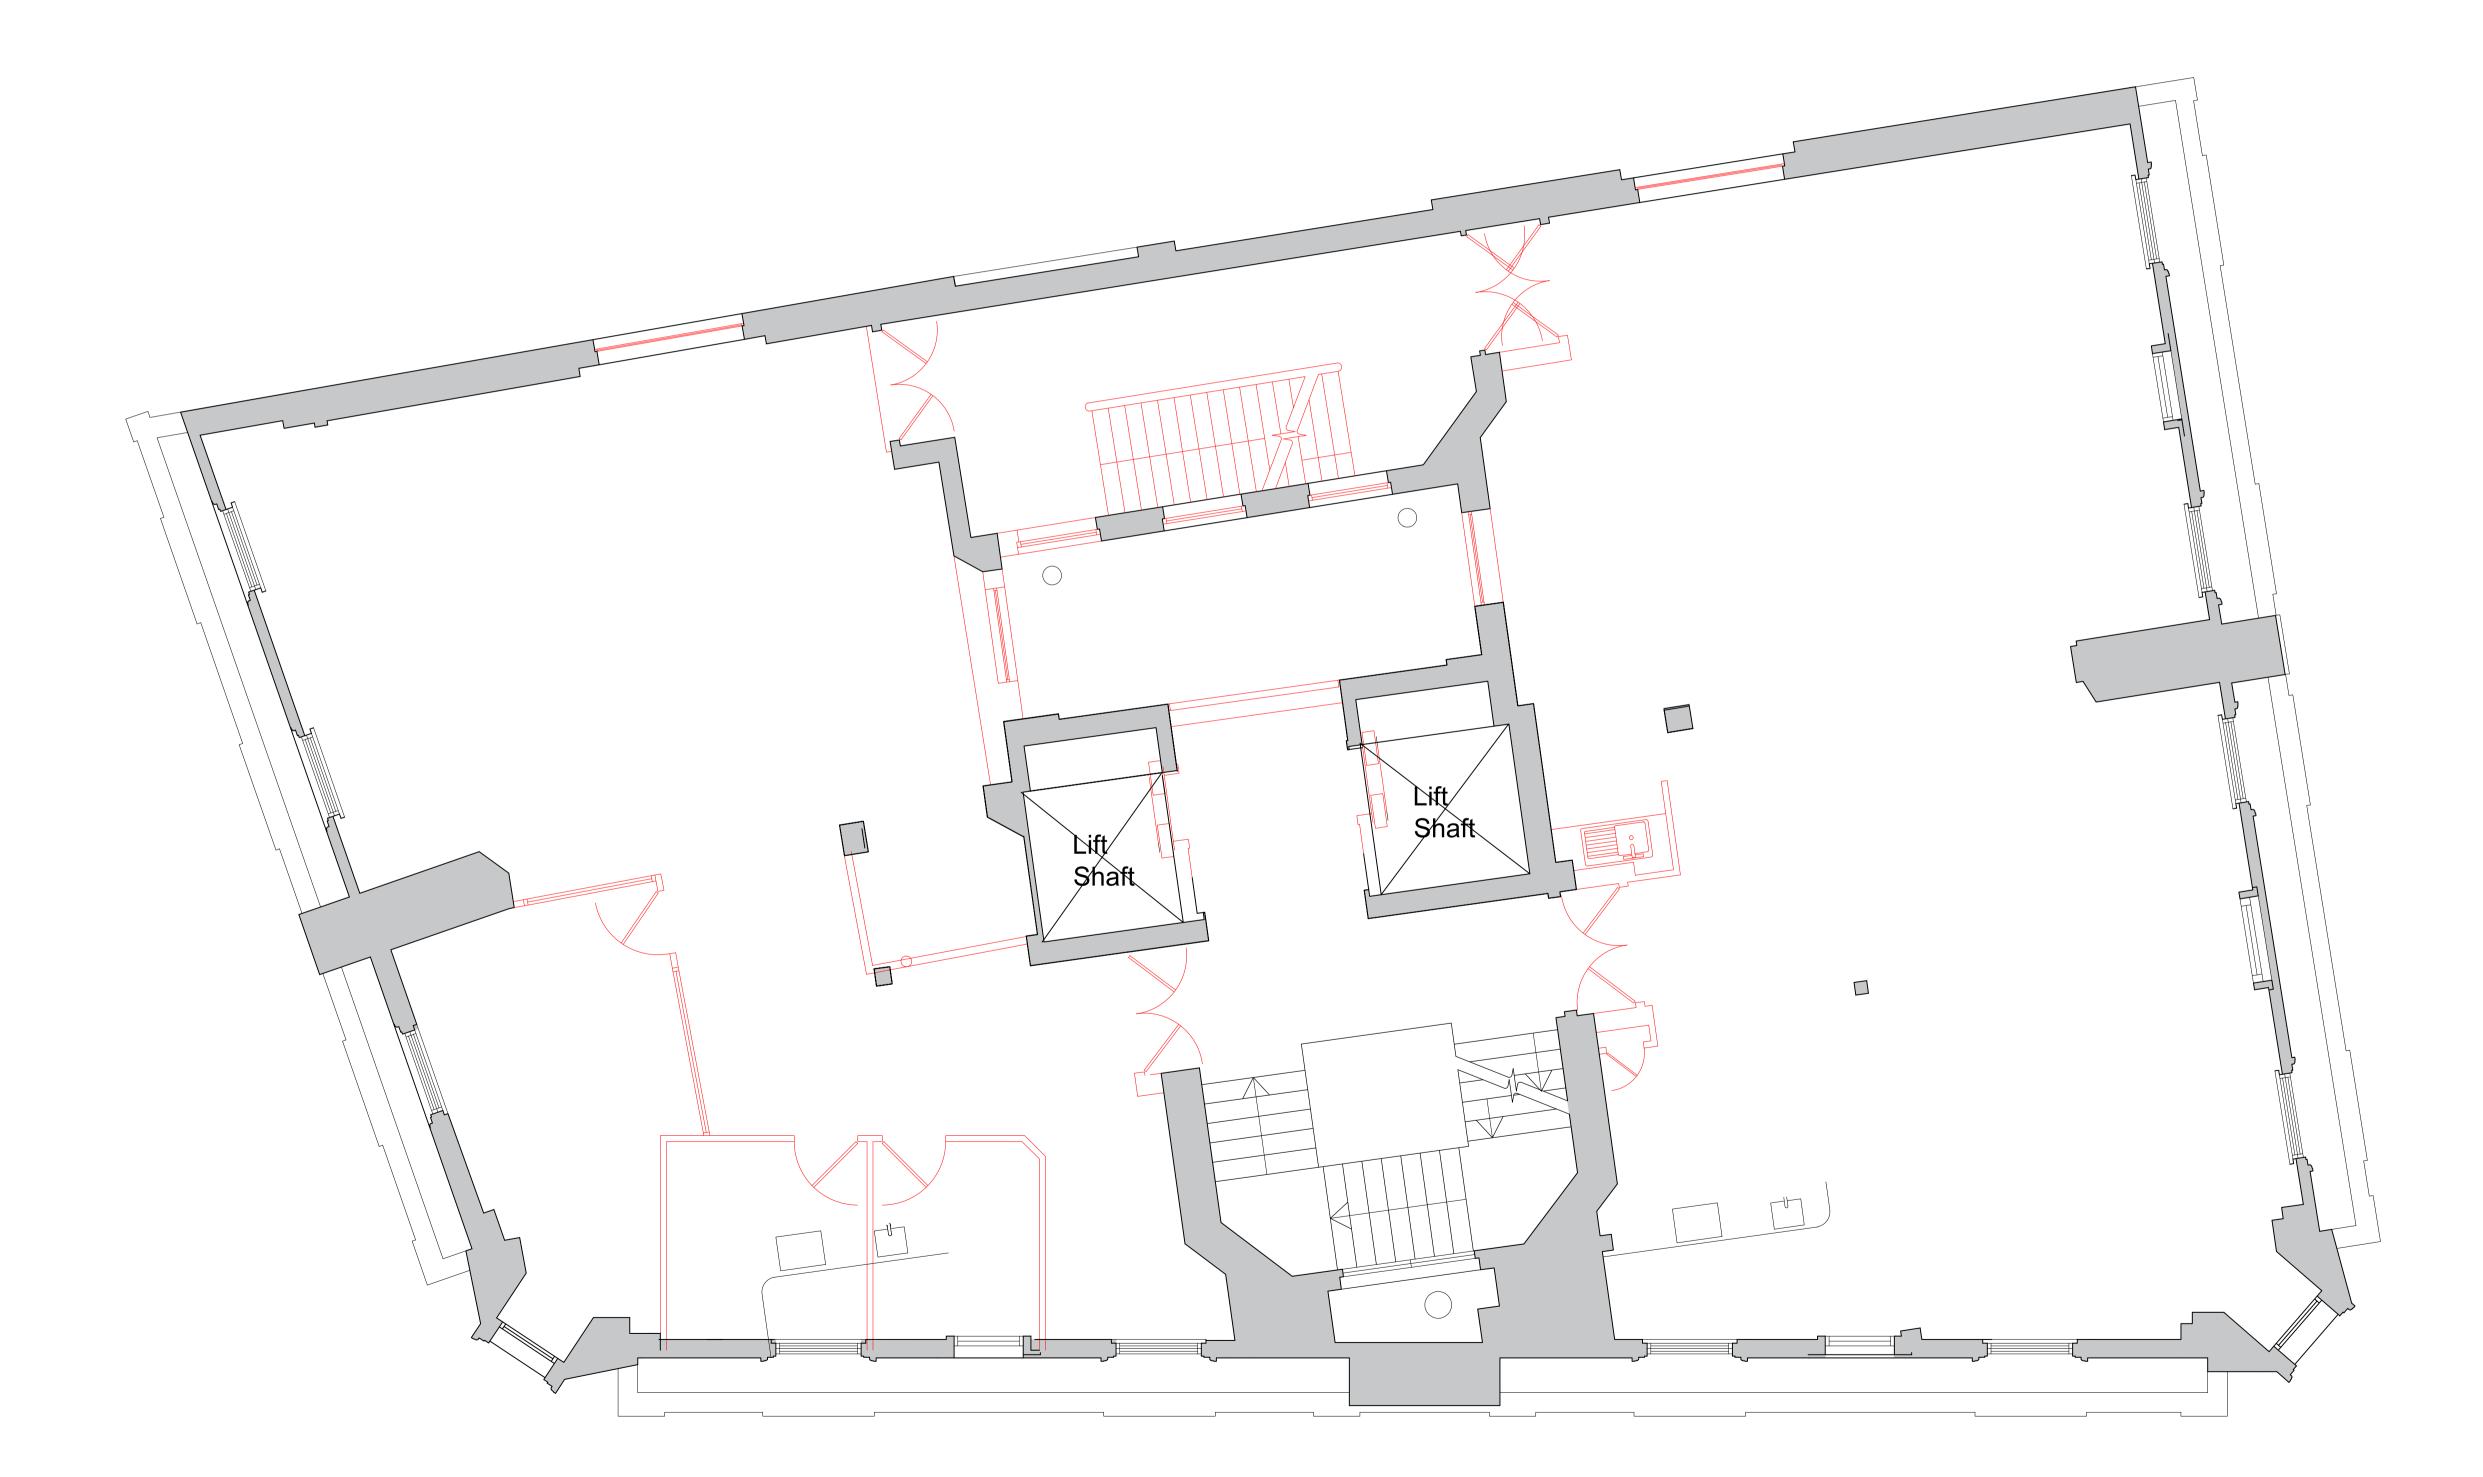

Copyright: All rights reserved. This drawing must not be reproduced without permission.

Only the original drawing should be relied upon. Contractors, sub-contractors and suppliers must verify all dimensions on site before commencing any work or making any shop drawings.

All shop drawings to be submitted to the architect / interior designer for comment prior to fabrication.

This drawing is to be read in conjunction with the architect's / interior designer's specification, bills of quantities / schedules, structural, mechanical & electrical drawings and all discrepancies are to be reported to the architect / interior designer.

Do not scale from this drawing. Dimensions are in millimetres unless otherwise stated.

All fire related elements and items as set out within the Fire Engineers Fire Strategy Report. Fire rating of elements / components require fire certification from certified test bodies to be provided to both the Fire Engineer & Building Control for review and sign off, prior to procurement and installation.

Studio Moren Ltd will coordinate with all other consultants in relation to statutory items / elements under that consultants control. These items may be shown on Studio Moren Ltd drawings for coordination purposes, however they remain under that consultants design and control.