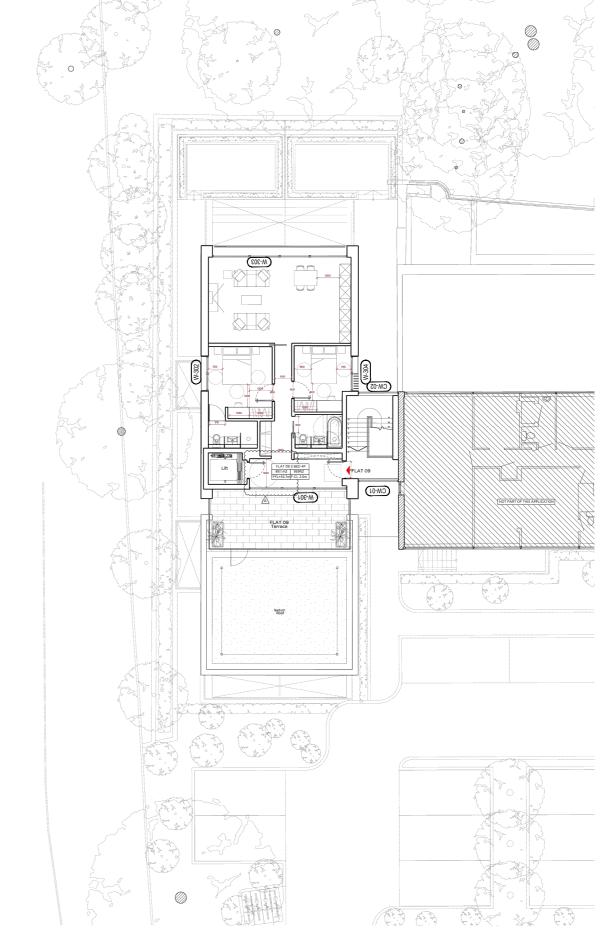

SECOND FLOOR - KEY PLAN SCALE 1:200 @ A2

THIRD FLOOR - KEY PLAN
SCALE 1:200 @ A2

0m 10m

NOTE:
CONSENTED DRAWINGS
ANNOTATED WITH WINDOW
REFERENCE RELATED TO
DISCHARGE OF CONDITION 7
PLANNING REF. 2018/0645/P

APPEAL REF. APP/X5210/W/19/324040 APPEAL DATE: 19th MARCH 2020

| _ |                     |                                                            |                |
|---|---------------------|------------------------------------------------------------|----------------|
|   | Project<br>Ref. No. | 2113                                                       |                |
|   | Client              | BROXWOOD VIEW LIMITED                                      |                |
|   | Date                | NOVEMBER 2023                                              |                |
|   | Scale               | 1:200 @A2                                                  |                |
|   | Project             | BROXWOOD VIEW,<br>29 ST EDMUNDS TERRACE,<br>LONDON NW8 7QH |                |
| - | Drawing<br>Name     | PLANS WITH T<br>GLAZING COD<br>2nd Floor and 3             | ES (1st Floor, |
| - | Drawing No          | PC110                                                      | Rev            |
| - | Drawn C             | F Approved AC                                              | Signed         |