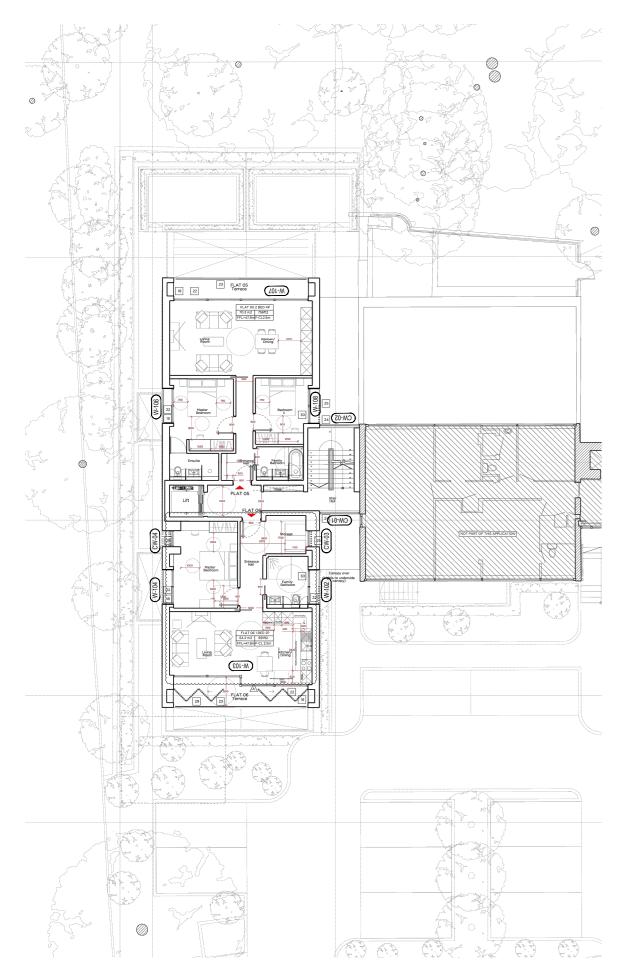

SECOND FLOOR - KEY PLAN SCALE 1:200 @ A2

THIRD FLOOR - KEY PLAN
SCALE 1:200 @ A2

0m 10m

NOTE:
CONSENTED DRAWINGS
ANNOTATED WITH WINDOW
REFERENCE RELATED TO
DISCHARGE OF CONDITION 7
PLANNING REF. 2018/0645/P

APPEAL REF. APP/X5210/W/19/324040 APPEAL DATE: 19th MARCH 2020

| _ |                     |                                                            |                |
|---|---------------------|------------------------------------------------------------|----------------|
|   | Project<br>Ref. No. | 2113                                                       |                |
|   | Client              | BROXWOOD VIEW LIMITED                                      |                |
|   | Date                | NOVEMBER 2023                                              |                |
|   | Scale               | 1:200 @A2                                                  |                |
|   | Project             | BROXWOOD VIEW,<br>29 ST EDMUNDS TERRACE,<br>LONDON NW8 7QH |                |
| - | Drawing<br>Name     | PLANS WITH T<br>GLAZING COD<br>2nd Floor and 3             | ES (1st Floor, |
| - | Drawing No          | PC110                                                      | Rev            |
| - | Drawn C             | F Approved AC                                              | Signed         |