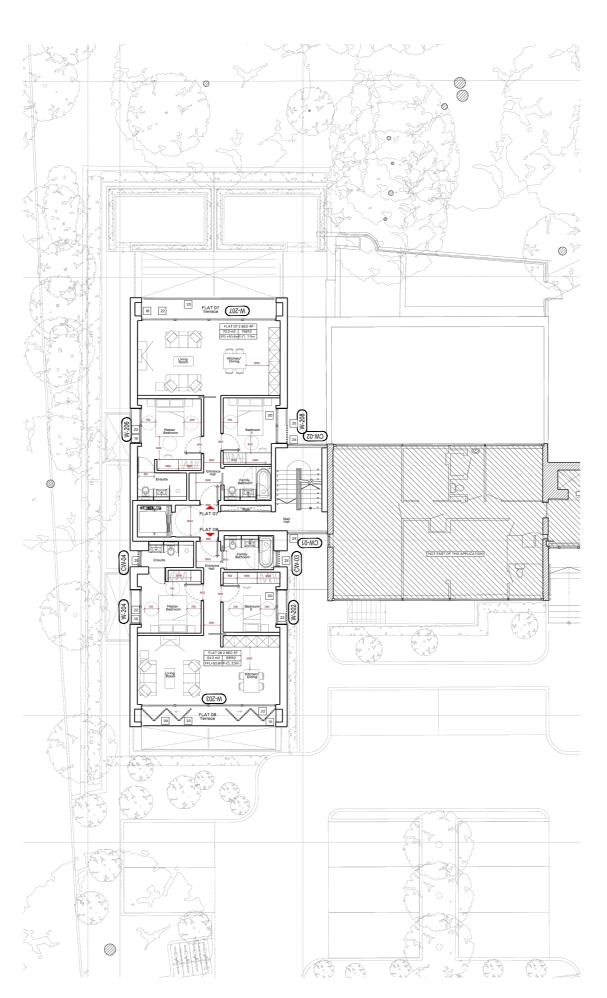

SECOND FLOOR - KEY PLAN SCALE 1:200 @ A2

THIRD FLOOR - KEY PLAN
SCALE 1:200 @ A2

0m 10m

NOTE:
CONSENTED DRAWINGS
ANNOTATED WITH WINDOW
REFERENCE RELATED TO
DISCHARGE OF CONDITION 7
PLANNING REF. 2018/0645/P

APPEAL REF. APP/X5210/W/19/324040 APPEAL DATE: 19th MARCH 2020

| _ |                     |                                                            |                |
|---|---------------------|------------------------------------------------------------|----------------|
|   | Project<br>Ref. No. | 2113                                                       |                |
|   | Client              | BROXWOOD VIEW LIMITED                                      |                |
|   | Date                | NOVEMBER 2023                                              |                |
|   | Scale               | 1:200 @A2                                                  |                |
|   | Project             | BROXWOOD VIEW,<br>29 ST EDMUNDS TERRACE,<br>LONDON NW8 7QH |                |
| - | Drawing<br>Name     | PLANS WITH T<br>GLAZING COD<br>2nd Floor and 3             | ES (1st Floor, |
| - | Drawing No          | PC110                                                      | Rev            |
| - | Drawn C             | F Approved AC                                              | Signed         |