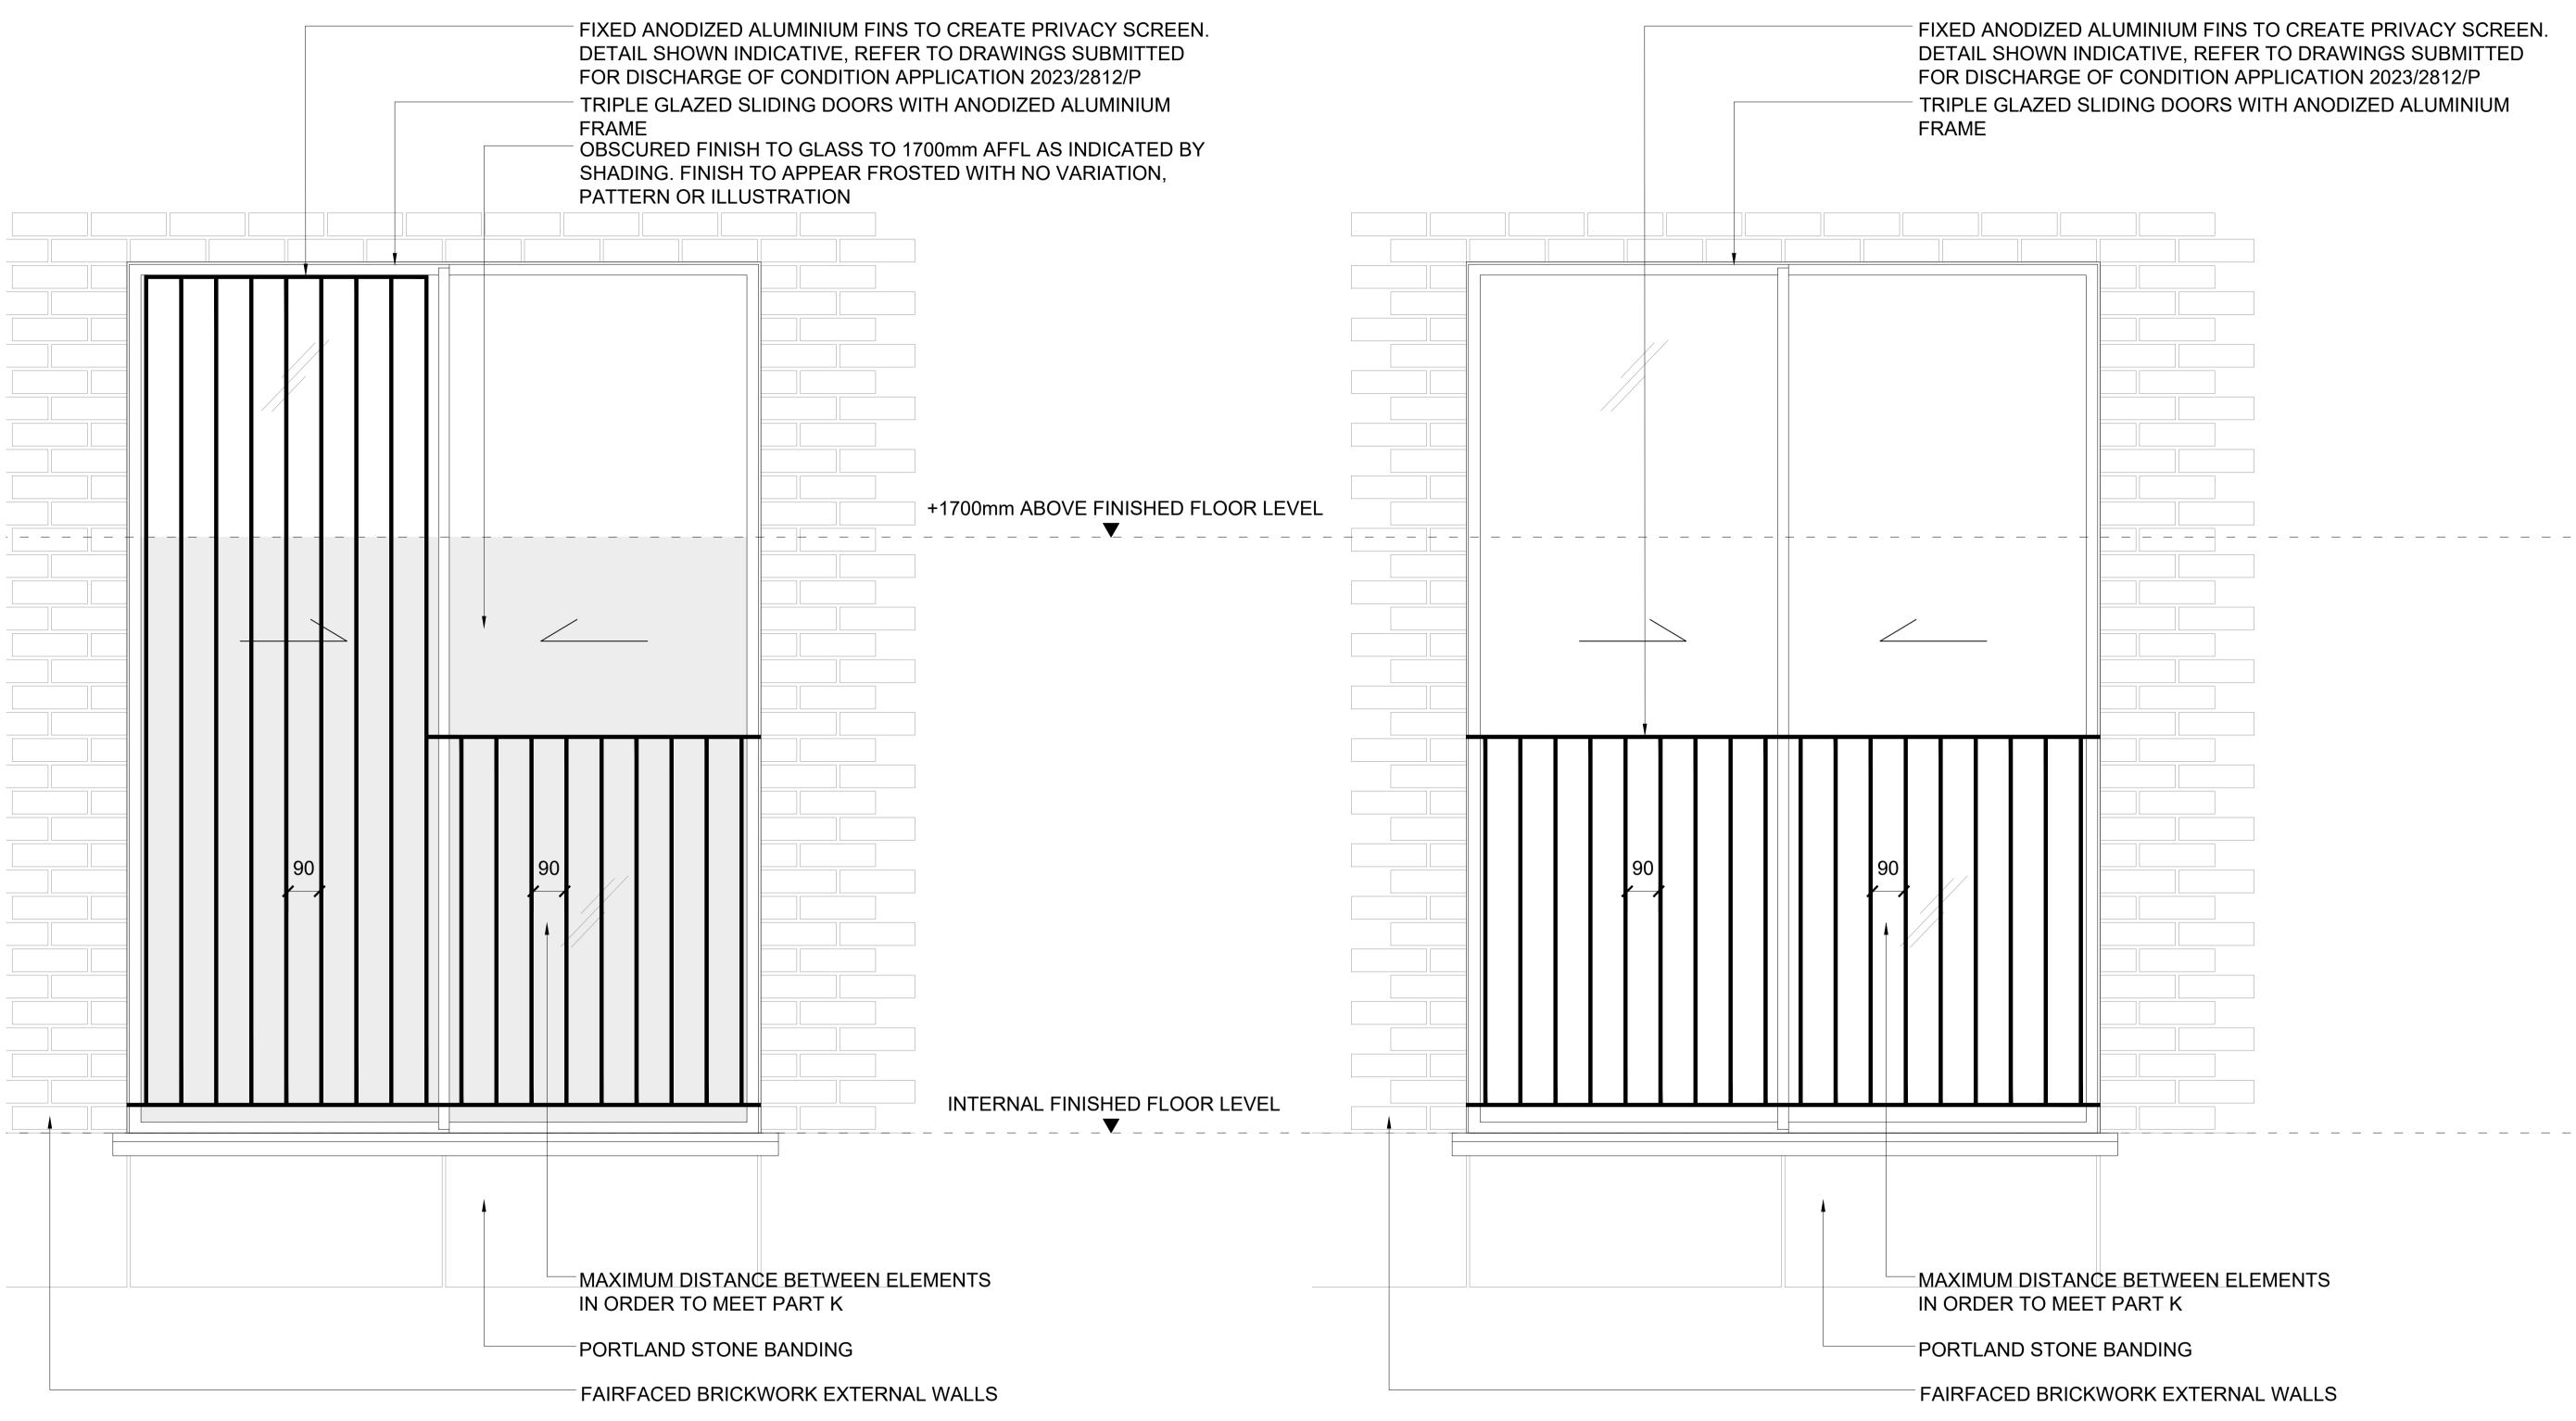

Relates to:

| W-102 | W-108 |
|-------|-------|
| W-202 | W-208 |

PROPOSED TYPICAL WINDOW DETAIL A (01 SCALE 1:10 @ A1

ELEVATION - Typical Window Assembly Type B Showing Aluminium Fins.

Relates to:

W-104 W-204 W-302 W-106 W-206