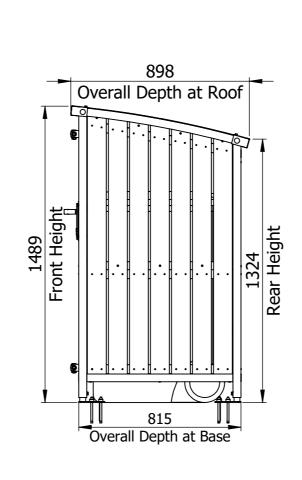

## PBL3\_LHH\_SWD\_GW\_EU - UNIT DIMENSIONS

Cladding finish and access control type for illustration only.

Ensure the drawing is the correct issue & release before using.

metroSTOR

Streetspace Ltd. **Lympne Industrial Park** 