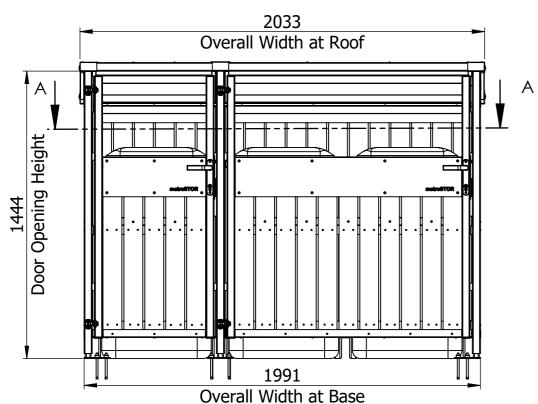

## PBL3\_LHH\_SWD\_GW\_EU - UNIT DIMENSIONS

Cladding finish and access control type for illustration only.

Ensure the drawing is the correct issue & release before using.

metroSTOR

Streetspace Ltd. **Lympne Industrial Park** 