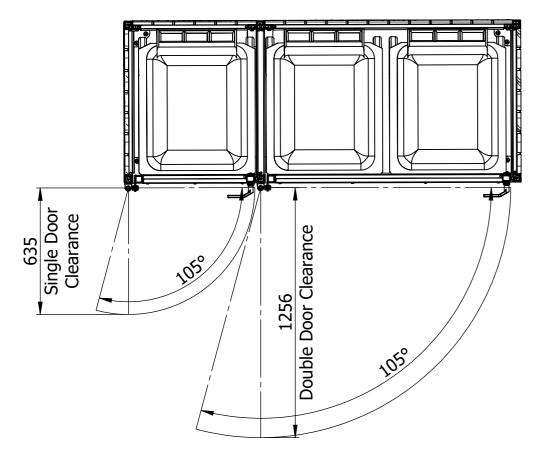

## PBL3\_LHH\_SWD\_GW\_EU - UNIT DIMENSIONS

Cladding finish and access control type for illustration only.

Ensure the drawing is the correct issue & release before using.

metroSTOR

Streetspace Ltd. **Lympne Industrial Park** 