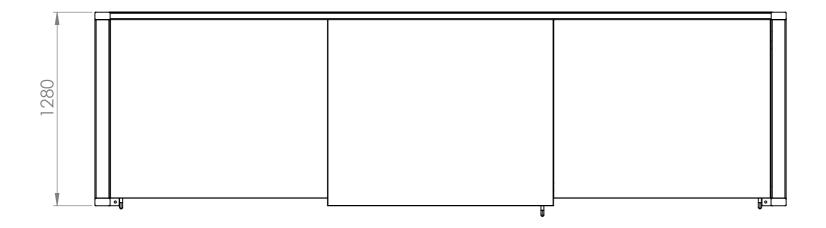

| t | Description MetroSTOR F      | PBS-3         | Scale | 1:25 | ISO A3 Landscape                     |       |
|---|------------------------------|---------------|-------|------|--------------------------------------|-------|
|   | Part No. MetroSTOR           | PBS-3         |       |      | ALL DIMENSIONS IN mm<br>DO NOT SCALE |       |
|   | Drawn By NF  Date 16/12/2020 | Status<br>Con | cen:  |      | Revision                             | Issue |
|   | Approved By  Date            |               | ССР   |      |                                      |       |