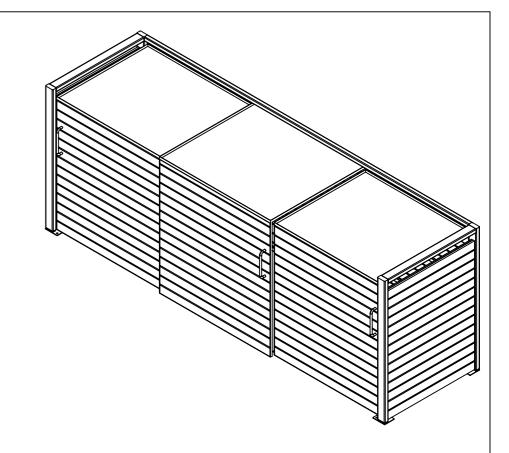

| t | Description MetroSTOR F      | PBS-3         | Scale | 1:25 | ISO A3 Landscape                     |       |
|---|------------------------------|---------------|-------|------|--------------------------------------|-------|
|   | Part No. MetroSTOR           | PBS-3         |       |      | ALL DIMENSIONS IN mm<br>DO NOT SCALE |       |
|   | Drawn By NF  Date 16/12/2020 | Status<br>Con | cen:  |      | Revision                             | Issue |
|   | Approved By  Date            |               | ССР   |      |                                      |       |