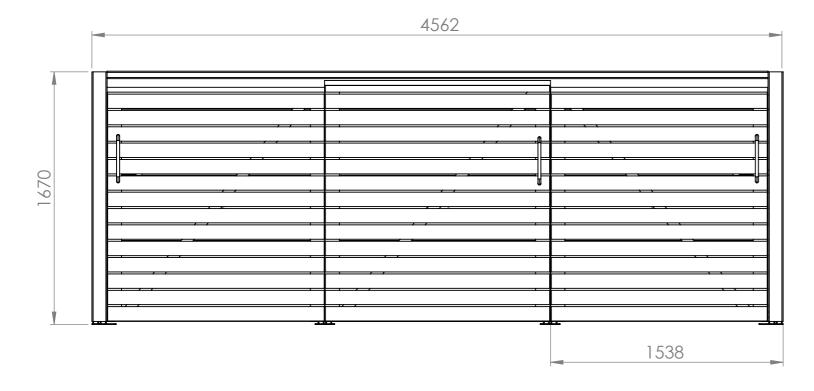

| t | Description MetroSTOR F      | PBS-3         | Scale | 1:25 | ISO A3 Landscape                     |       |
|---|------------------------------|---------------|-------|------|--------------------------------------|-------|
|   | Part No. MetroSTOR           | PBS-3         |       |      | ALL DIMENSIONS IN mm<br>DO NOT SCALE |       |
|   | Drawn By NF  Date 16/12/2020 | Status<br>Con | cen:  |      | Revision                             | Issue |
|   | Approved By  Date            |               | ССР   |      |                                      |       |