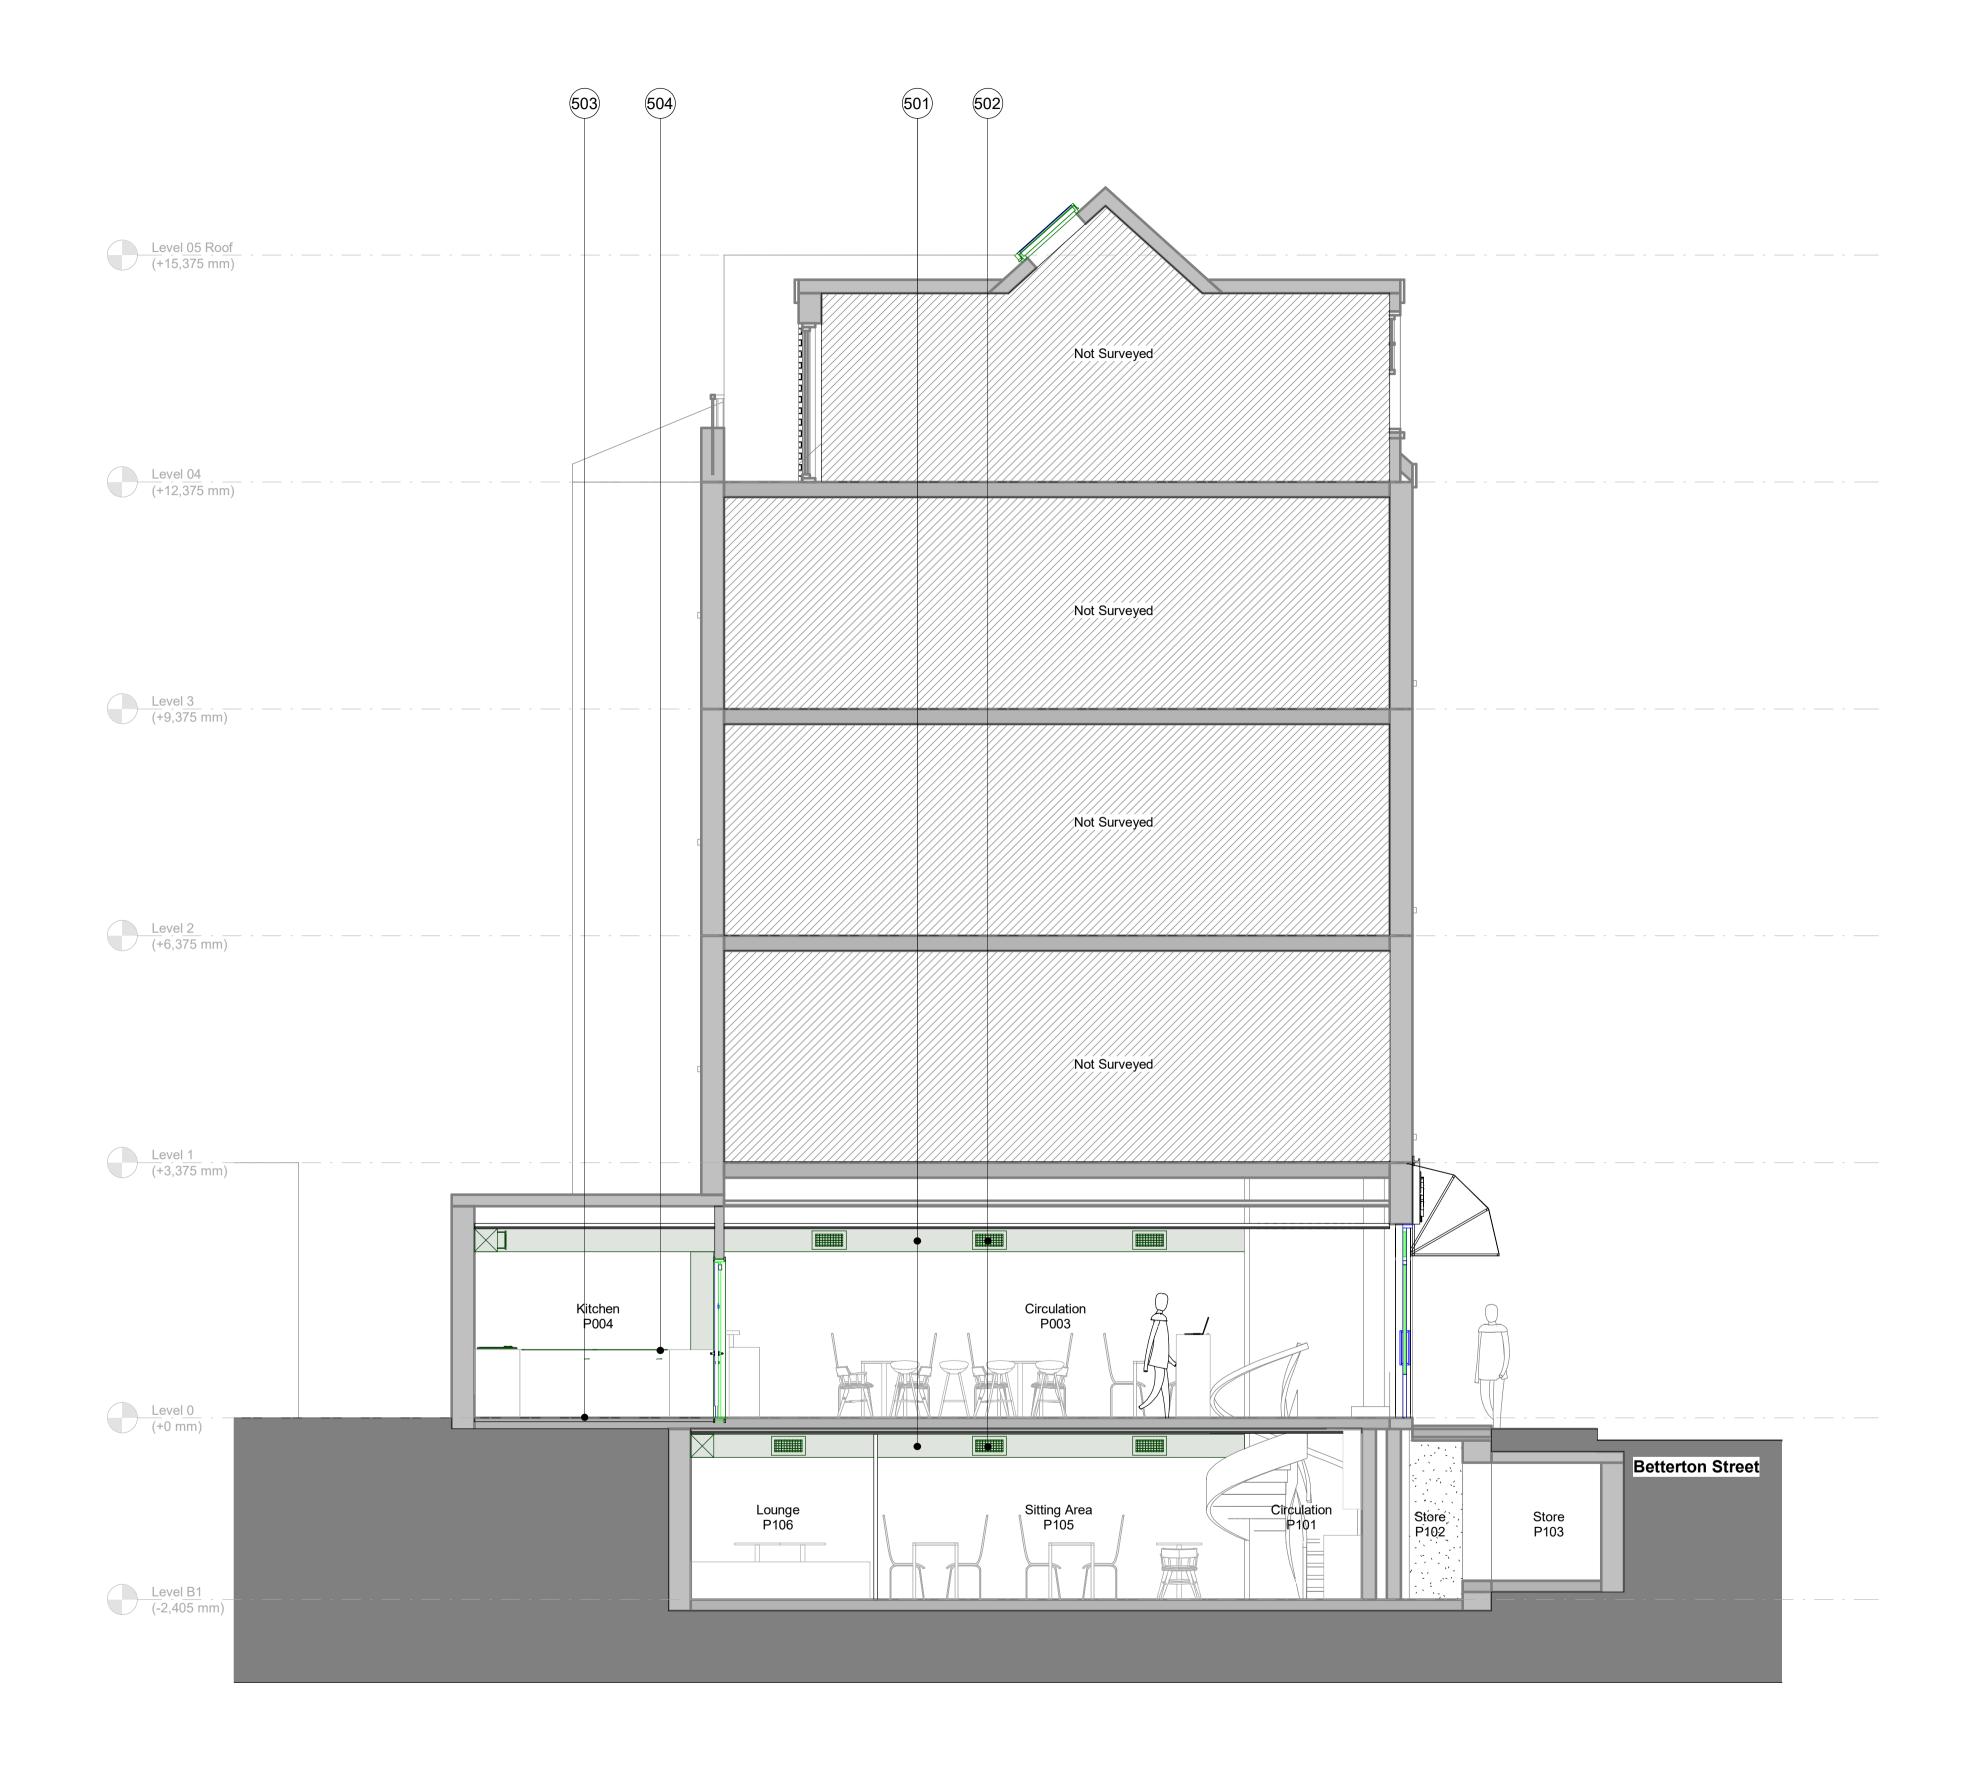

20303-Section 03 Proposed
SCALE: 1:50

Copyright AGA Associates Ltd 1 The Contractor must check and confirm all dimensions

- 2 All discrepancies must be reported and resolved by the Architect before works commence
- All work and materials to be in accordance with current applicable Staturory Legislation and to comply with all relevant Codes of Practice and British Standards
  - **EXTERNAL FINISHES**

Yellow Buff Brick

Black Painted Brick Wall

Oyster white Metal Retractable Quarter Round Awning (RAL 1013)

Clear Double Glazing

White Timber Frame Window

(6) Grey Lead Flashing

White Timber Door

(8) White Timber Frame Door

(9) Black Timber Door

Patina green Timber Panel (RAL Colour 6000)

Patina green Timber Partial
Door with Clear Double Glazing

(12) Artificial Exterior Wall Vegetation

(13) Matt Black Square Bar Door Pull Handle

(14) Patina green Signage Board Blue Signage Board with White and Yellow Letter

Patina green Timber Frame Window 17 Blue Projecting Sign

500 Ventilation System

(501) Mechanical Duct

(502) Air Intake Outtake High vents

(504) Stainless Steel Kitchen Work-Top

(503) Kitchen Vinyl Floor

505) 240L Food Waste Bin

(506) 240L General Waste Bin

(507) Air Conditioning unit

Hot Water Vertical Routes

Cold Water Vertical Routes

**External Waste Water Connection** 

— Hot Water Horizontal Underfloor Routes

— Cold Water Horizontal Underfloor Routes

— Grey Water Waste Horizontal Underfloor Routes

P01 Issued For Planning

02.08.24

10 Fitzroy Square, Fitzrovia, London, W1T 5HP **T**020 8014 8130 www.aga-associates.com

Huong Nguyen

31 Betterton Street, Camden, London, WC2H 9BQ

General Arrangement Section
Section 03 Proposed

RJ Ref Scale (A1) 1093 1:50

Status Planning **P01** 

Drawing Number 1093-AGA-AGA-AZ-ZZ-DR-A-20303