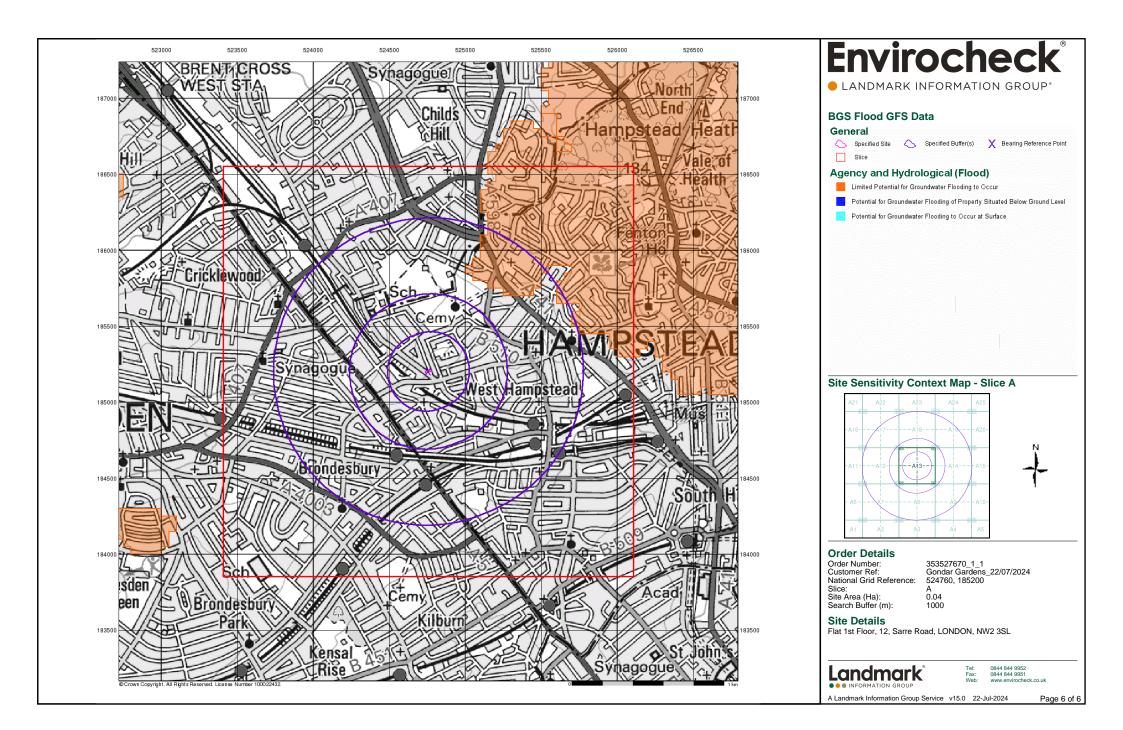

| Map<br>ID | Details                                                                                                                                                                                                                                                                                                                                                                                                                                                                                                                                                                         | Quadrant<br>Reference<br>(Compass<br>Direction) | Estimated<br>Distance<br>From Site | Contact | NGR              |
|-----------|---------------------------------------------------------------------------------------------------------------------------------------------------------------------------------------------------------------------------------------------------------------------------------------------------------------------------------------------------------------------------------------------------------------------------------------------------------------------------------------------------------------------------------------------------------------------------------|-------------------------------------------------|------------------------------------|---------|------------------|
| 15        | Local Authority Pollution Prevention and Controls         Name:       Libra Dry Cleaners         Location:       109 Cricklewood Broadway, London, Nw2 3jg         Authority:       London Borough of Brent, Environmental Health Department         Permit Reference:       DC/06/07001/v.3         Dated:       12th June 2007         Process Type:       Local Authority Pollution Prevention and Control         Description:       PG6/46 Dry cleaning         Status:       Permitted         Positional Accuracy:       Manually positioned to the address or location  | A12NW<br>(W)                                    | 867                                | 4       | 523936<br>185531 |
| 16        | Local Authority Pollution Prevention and Controls         Name:       Express Dry Cleaners         Location:       137 Cricklwood Broadway, London, Nw2 3hy         Authority:       London Borough of Brent, Environmental Health Department         Permit Reference:       DC/06/06983/v.3         Dated:       12th June 2007         Process Type:       Local Authority Pollution Prevention and Control         Description:       PG6/46 Dry cleaning         Status:       Permitted         Positional Accuracy:       Manually positioned to the address or location | A17SW<br>(NW)                                   | 940                                | 4       | 523886<br>185599 |
|           | Nearest Surface Water Feature                                                                                                                                                                                                                                                                                                                                                                                                                                                                                                                                                   | A18SW<br>(N)                                    | 652                                | -       | 524627<br>185851 |
|           | Groundwater Vulnerability MapCombinedUnproductive Aquifer (may have productive aquifer beneath)Classification:UnproductiveCombinedUnproductiveVulnerability:Unproductive Bedrock Aquifer, No Superficial AquiferPollutant Speed:LowBedrock Flow:MixedDilution:300-550 mm/yearBaseflow Index:40-70%Superficial<90%                                                                                                                                                                                                                                                               | A13SW<br>(W)                                    | 0                                  | 6       | 524757<br>185204 |
|           | Groundwater Vulnerability - Soluble Rock Risk None Bedrock Aquifer Designations Aquifer Designation: Unproductive Strata                                                                                                                                                                                                                                                                                                                                                                                                                                                        | A13SW                                           | 0                                  | 6       | 524757           |
|           | Superficial Aquifer Designations         No Data Available         Extreme Flooding from Rivers or Sea without Defences         None         Flooding from Rivers or Sea without Defences                                                                                                                                                                                                                                                                                                                                                                                       | (W)                                             |                                    | U       | 524757<br>185204 |
|           | None Areas Benefiting from Flood Defences None Flood Water Storage Areas None                                                                                                                                                                                                                                                                                                                                                                                                                                                                                                   |                                                 |                                    |         |                  |
|           | Flood Defences None OS Water Network Lines None                                                                                                                                                                                                                                                                                                                                                                                                                                                                                                                                 |                                                 |                                    |         |                  |