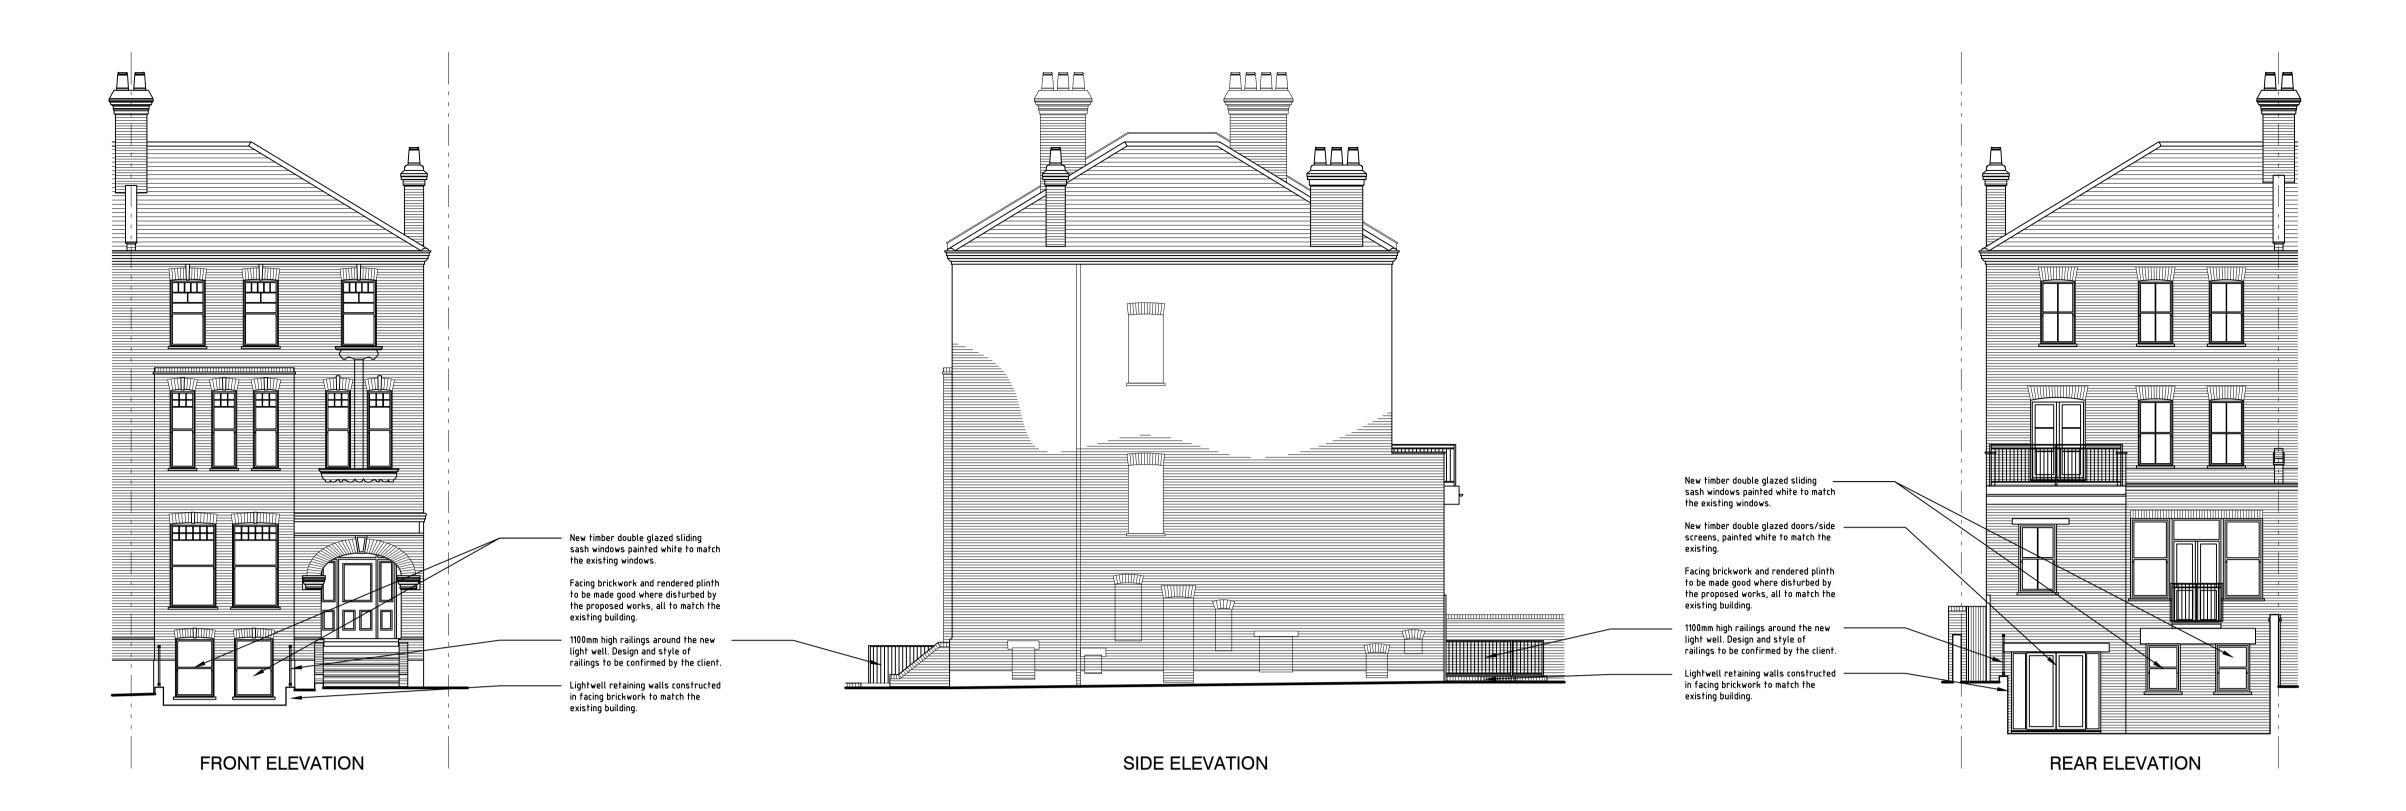

г

| Scale Bar 1:100<br>$\downarrow$ $\downarrow$ $\downarrow$ $\downarrow$ $\downarrow$ $\downarrow$ $\downarrow$ $\downarrow$ $\downarrow$ $\downarrow$ | <mark>↓ ↓ ↓</mark><br>9m 10m                      |
|------------------------------------------------------------------------------------------------------------------------------------------------------|---------------------------------------------------|
| Scale Bar 1:50<br>$0$ $1_m$ $2_m$ $3_m$ $4_m$                                                                                                        | ↓ ↓<br>5m                                         |
| 127 Fordwych Road                                                                                                                                    | SCALE 1:50, 1:100.   DATE April 2024.             |
| London. NW2 3NJ.                                                                                                                                     | DRAWN C.J.                                        |
| Proposed Sections and Elevations.                                                                                                                    | DRAWING NO<br><b>24102_004.</b><br>REVISION<br>B. |
| Architects + Building S<br>Brook House Coventry Road<br>T 020 8532 4141 F 020 85                                                                     | 2                                                 |