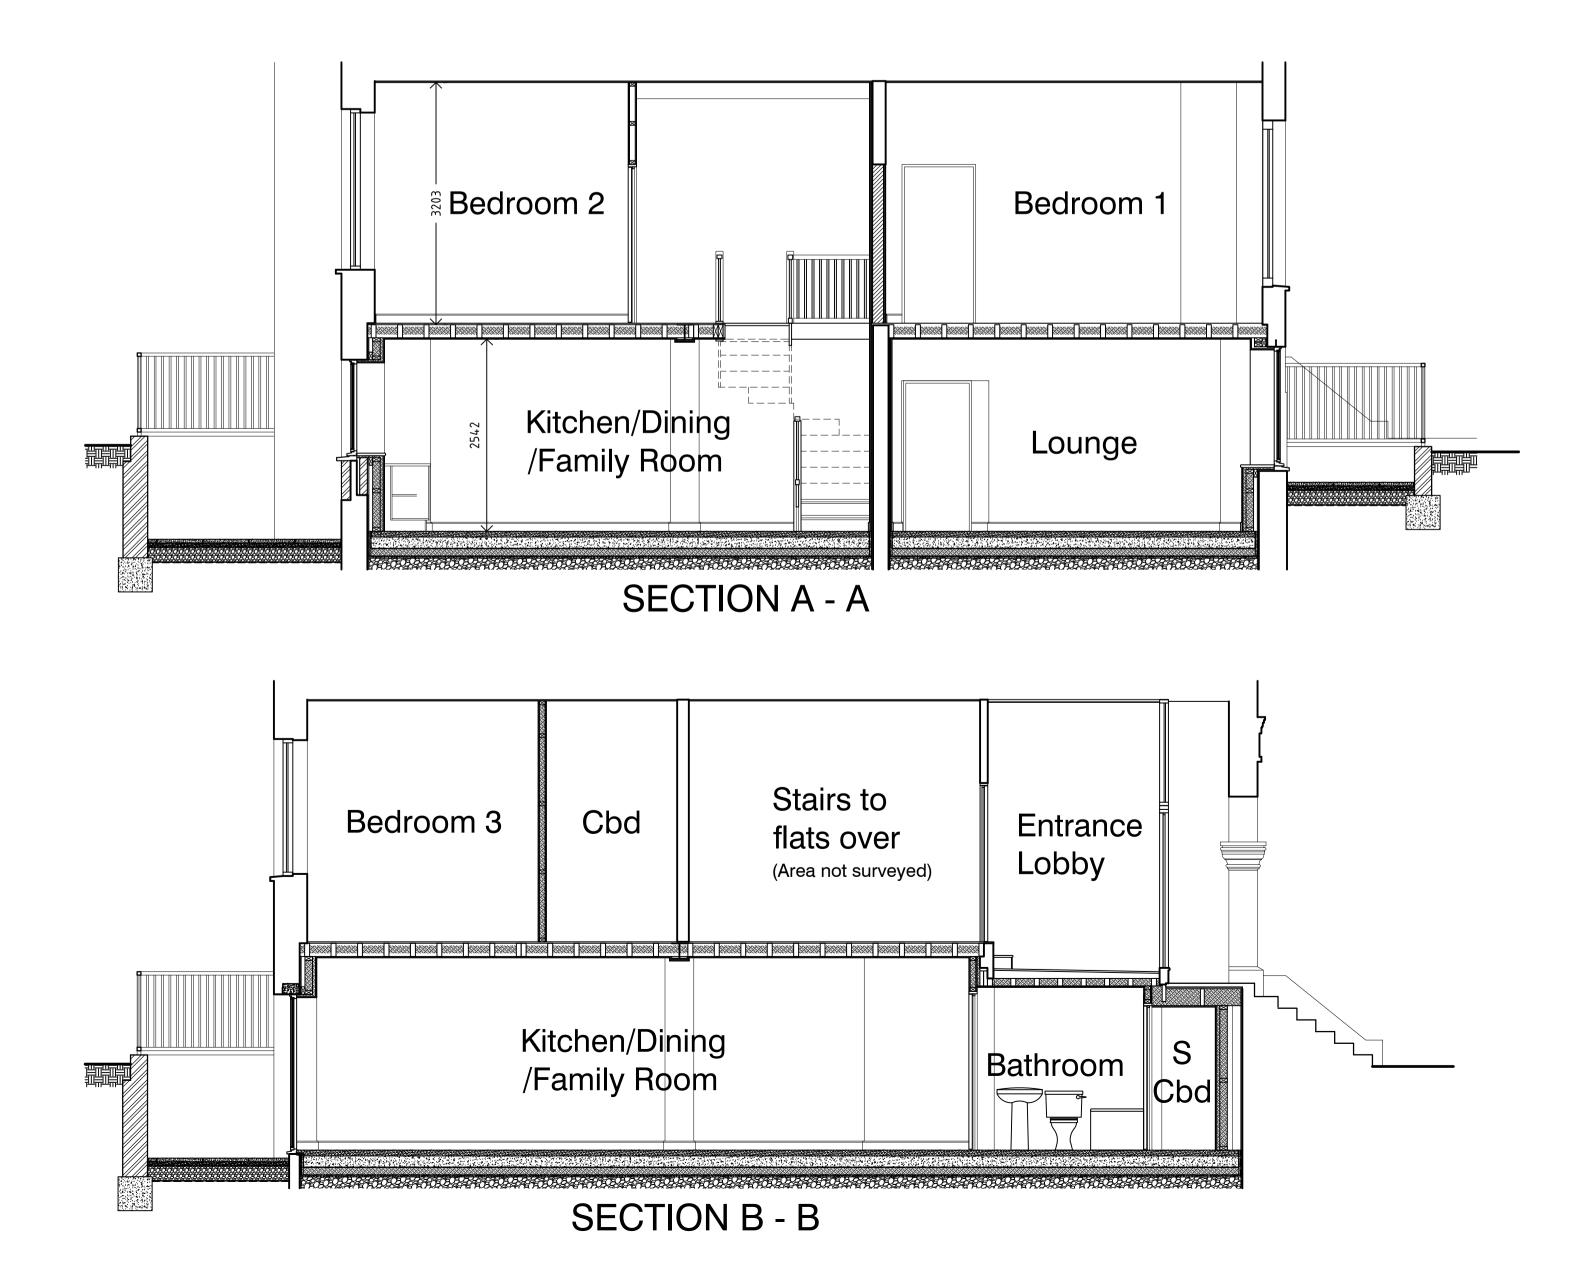

г

| Scale Bar 1:100<br>$\downarrow$ $\downarrow$ $\downarrow$ $\downarrow$ $\downarrow$ $\downarrow$ $\downarrow$ $\downarrow$ $\downarrow$ $\downarrow$ | <mark>↓ ↓ ↓</mark><br>9m 10m                      |
|------------------------------------------------------------------------------------------------------------------------------------------------------|---------------------------------------------------|
| Scale Bar 1:50<br>$0$ $1_m$ $2_m$ $3_m$ $4_m$                                                                                                        | ↓ ↓<br>5m                                         |
| 127 Fordwych Road                                                                                                                                    | SCALE 1:50, 1:100.   DATE April 2024.             |
| London. NW2 3NJ.                                                                                                                                     | DRAWN C.J.                                        |
| Proposed Sections and Elevations.                                                                                                                    | DRAWING NO<br><b>24102_004.</b><br>REVISION<br>B. |
| Architects + Building S<br>Brook House Coventry Road<br>T 020 8532 4141 F 020 85                                                                     | 2                                                 |