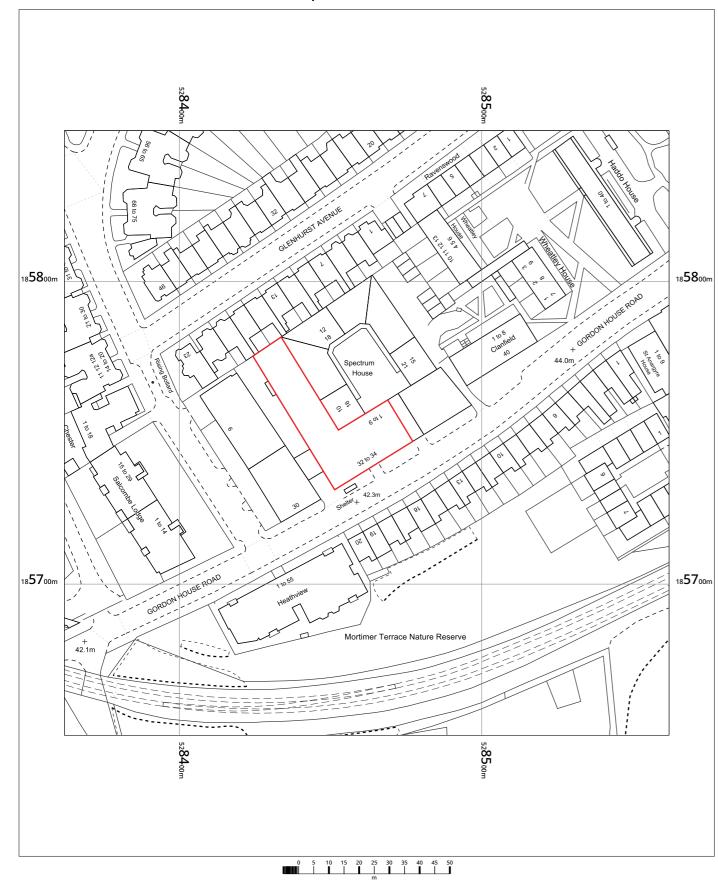

Banner to be attached to existing mounting points.

Date: 08/08/24 Drawn by: MA PRJ 8778 Revision: R0

Date: 08/08/24 Drawn by: MA PRJ 8778 Revision: R0

OS MasterMap 1250/2500/10000 scale
Friday, August 16, 2024, ID: BLJT-01180456
www.planningapplicationmaps.co.uk

1:1250 scale print at A4, Centre: 528462 E, 185750 N

©Crown Copyright Ordnance Survey. Licence no.

Date: 08/08/24 Drawn by: MA PRJ 8778 Revision: R0