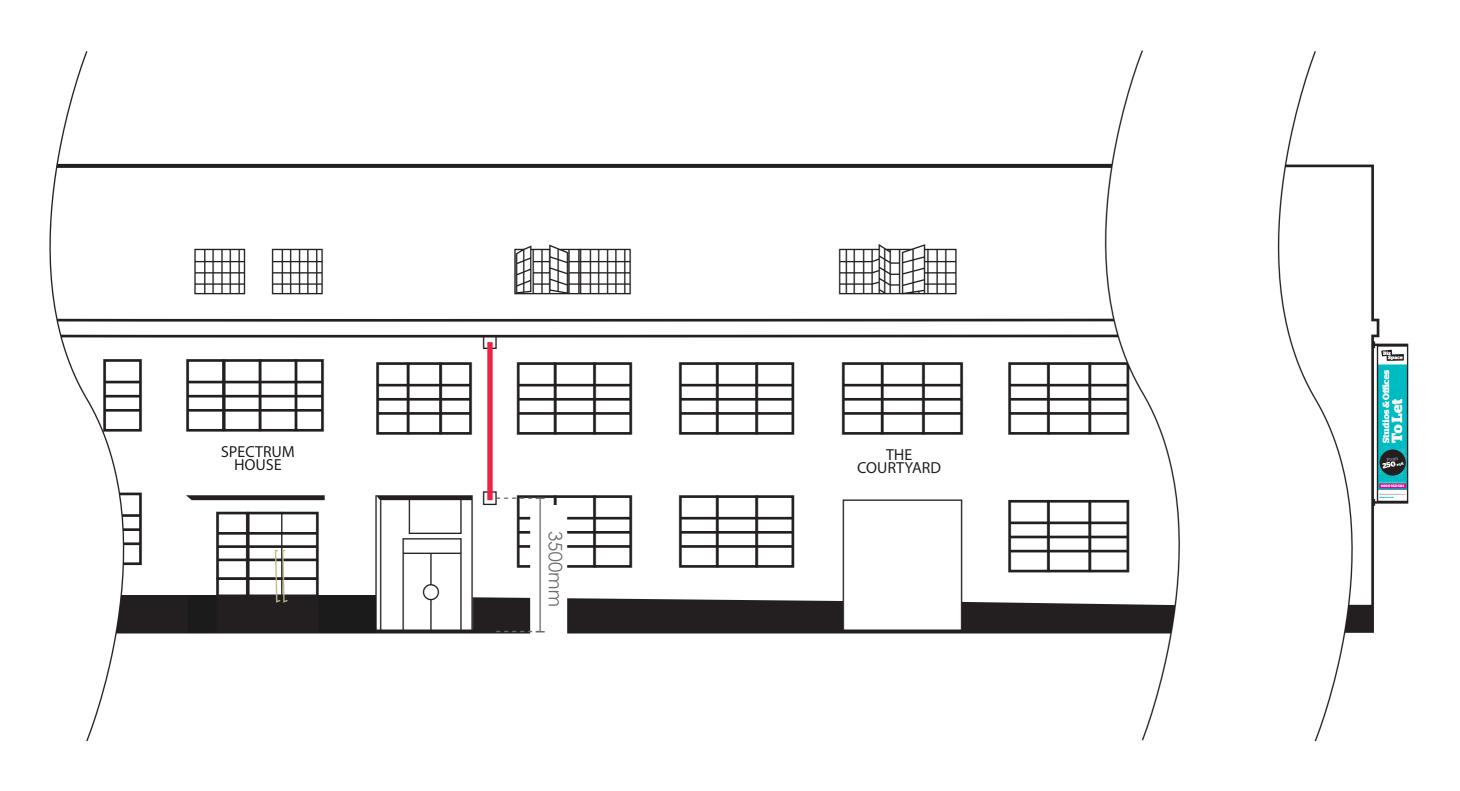

Banner to be attached to existing mounting points.

Date: 08/08/24 Drawn by: MA PRJ 8778 Revision: R0

Date: 08/08/24 Drawn by: MA PRJ 8778 Revision: R0

OS MasterMap 1250/2500/10000 scale
Friday, August 16, 2024, ID: BLJT-01180456
www.planningapplicationmaps.co.uk