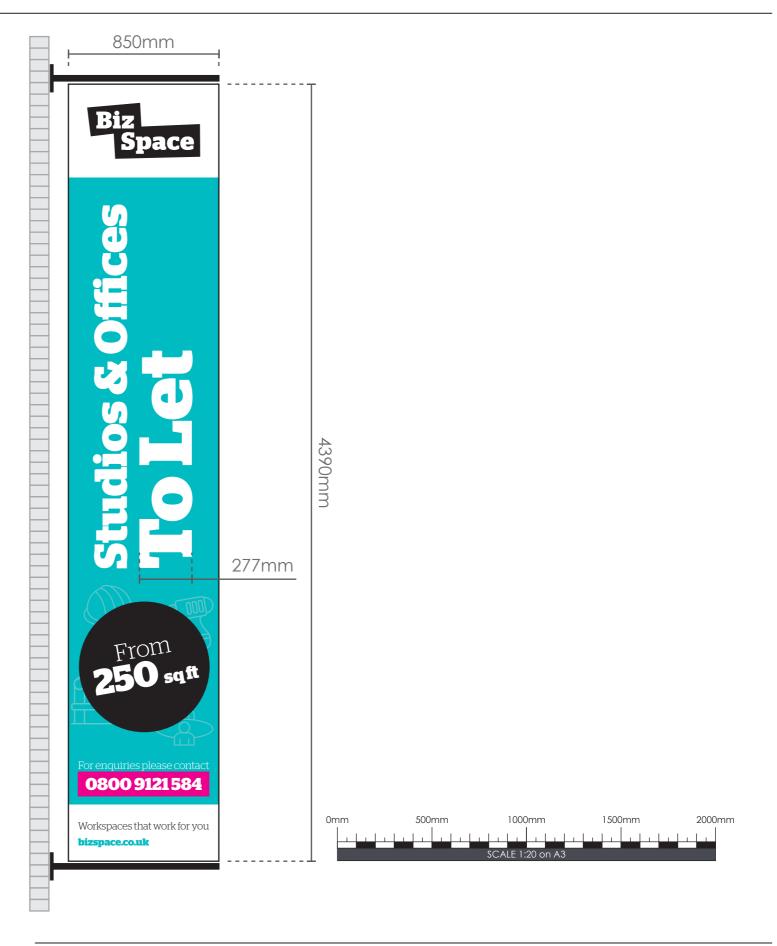

**Design**Tom Kean
tom@douglassg.co.uk

n Abbot Close
Jglassg.co.uk Byfleet
WEST BYFLEET
KT14 7JN

Revision Date Notes

RO 16 August 2024 -

Tel: 01932 564 588 douglassignsukltd.co.uk Digitally printed PVC banner in teal with white, black and pink details including text.

Banner to be attached to existing mounting points.

Date: 08/08/24 Drawn by: MA PRJ 8778 Revision: R0

Date: 08/08/24 Drawn by: MA PRJ 8778 Revision: R0

OS MasterMap 1250/2500/10000 scale
Friday, August 16, 2024, ID: BLJT-01180456
www.planningapplicationmaps.co.uk