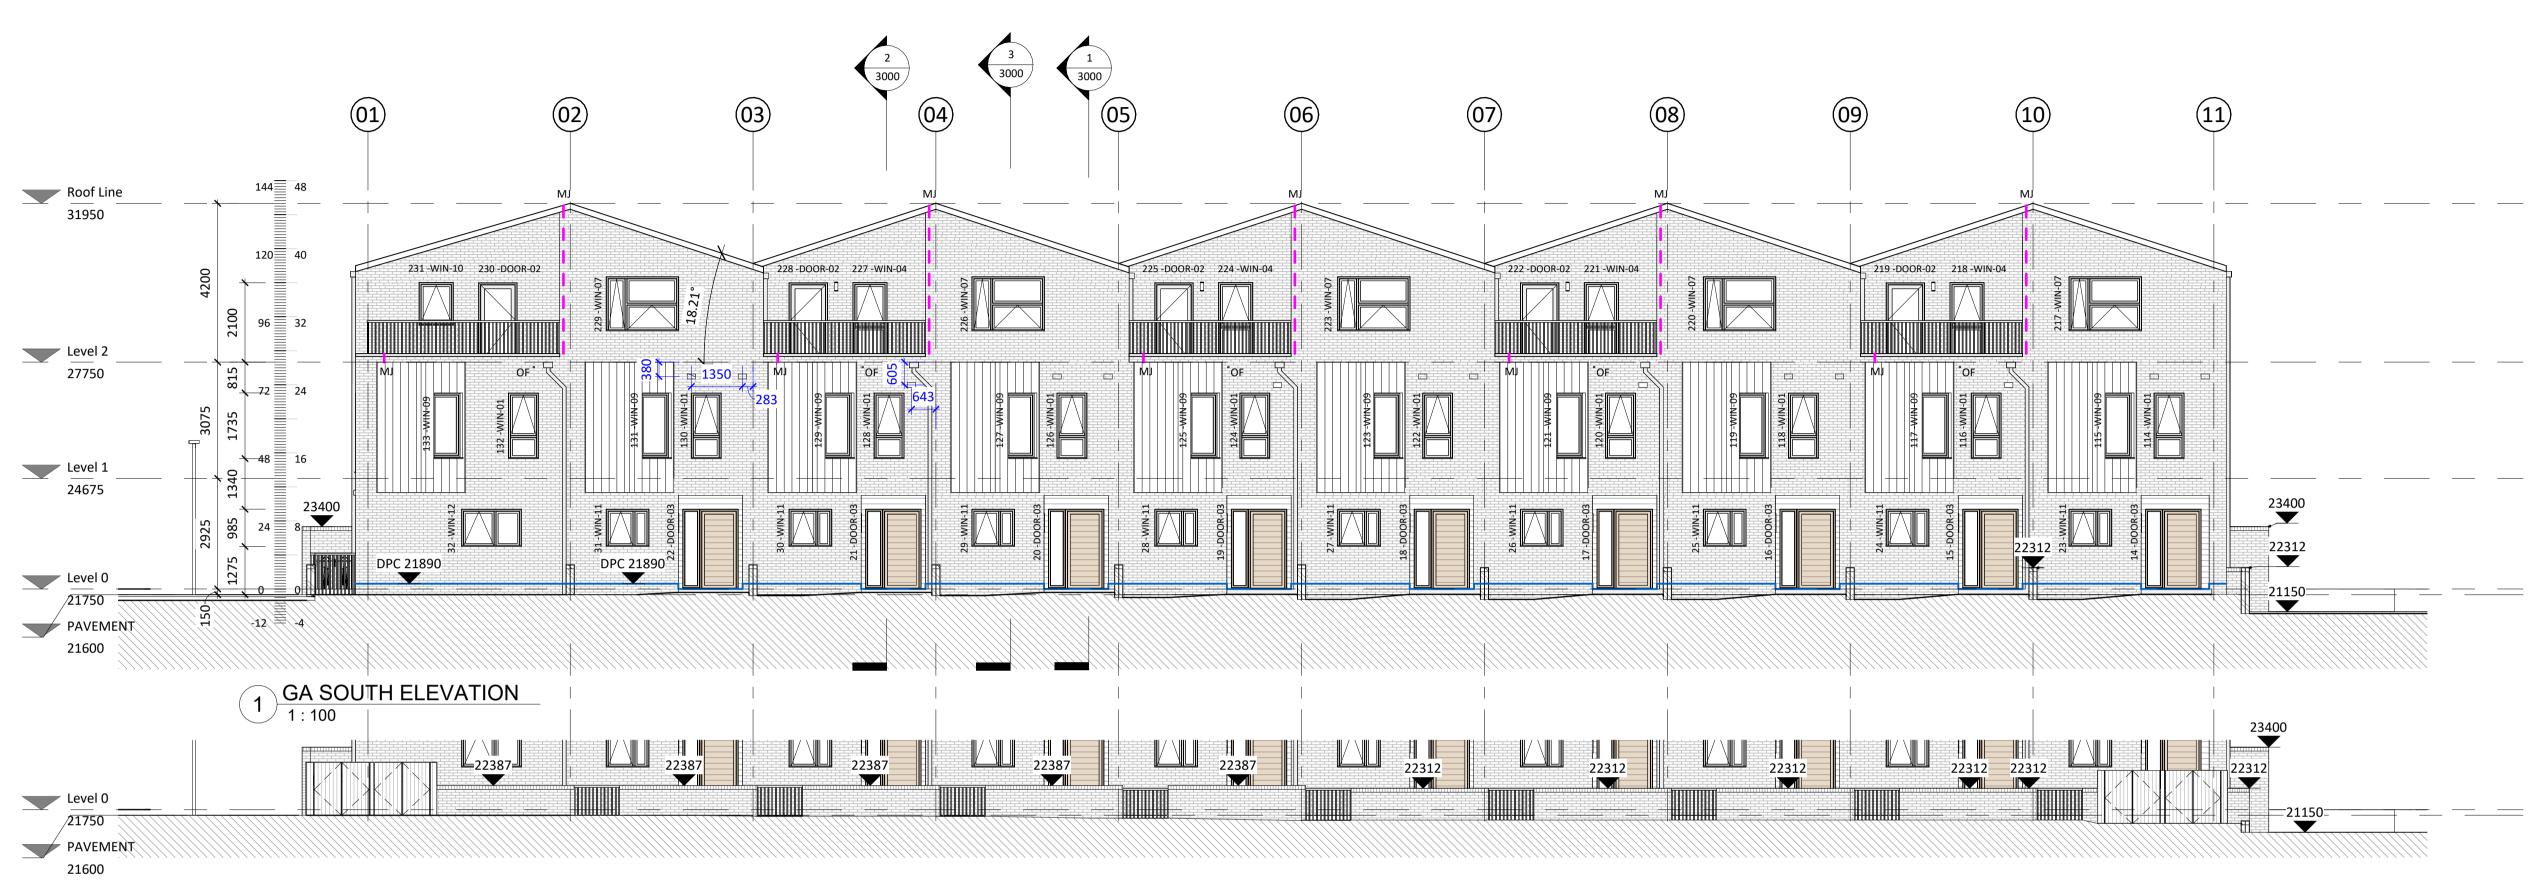

3 GA SOUTH ELEVATION GARDEN WALL
1:100

2 GA NORTH ELEVATION 1:100

MJ: MOVEMENT JOINT

- - MJ: MOVEMENT JOINT BEYOND

\_\_\_ DBC

OF: Overflow Pipe

AIR DUCT INLET/OUTLET

AIR DUCT INLET/OUTLE

SETTING OUT OF AIR DUCT INLET/OUTLET

THE BUILDING REGULATIONS AND OTHER STATUTORY
REQUIREMENTS.
-ALL MATERIALS AND WORKMANSHIP SHALL CONFORM WITH

THE RELEVANT BRITISH STANDARD SPECIFICATIONS AND CODES OF PRACTICE.