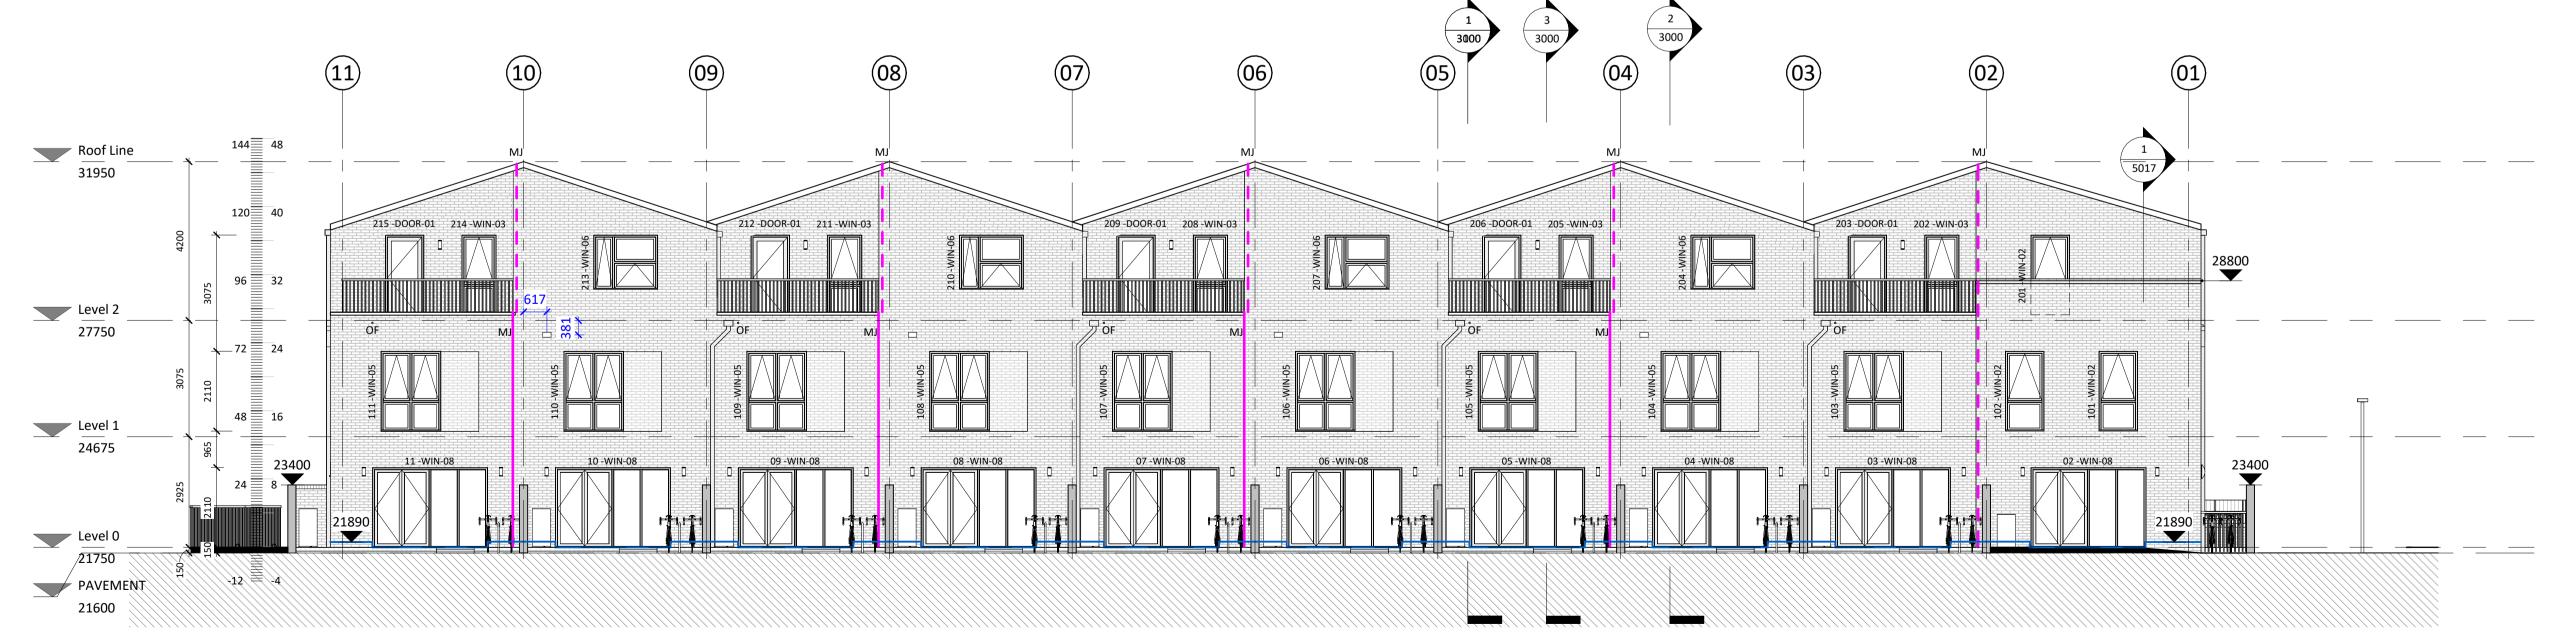

3 GA SOUTH ELEVATION GARDEN WALL
1:100

2 GA NORTH ELEVATION 1:100

MJ: MOVEMENT JOINT

- - MJ: MOVEMENT JOINT BEYOND

\_\_\_ DBC

OF: Overflow Pipe

AIR DUCT INLET/OUTLET

AIR DUCT INLET/OUTLE

SETTING OUT OF AIR DUCT INLET/OUTLET

THE BUILDING REGULATIONS AND OTHER STATUTORY
REQUIREMENTS.
-ALL MATERIALS AND WORKMANSHIP SHALL CONFORM WITH

THE RELEVANT BRITISH STANDARD SPECIFICATIONS AND CODES OF PRACTICE.