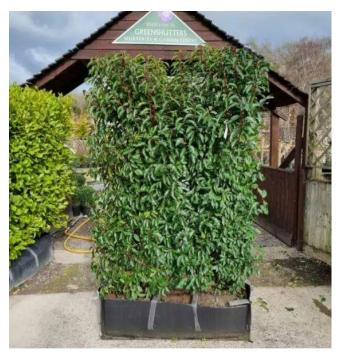

Details of the planting for the 2 fixed planters on the roof terrace:

- 1.8m high evergreen screen hedge: Portuguese Laurel (Prunus Lusitanica).
- The soil depth for the evergreen hedge will be appropriate for the planter and hedge (approx. 2ft). The combined height of the soil and the plant will be 1.8 meters, neither exceeding nor falling short of this height.
- Cut twice a year to shape or when necessary.

**Portuguese Laurel**