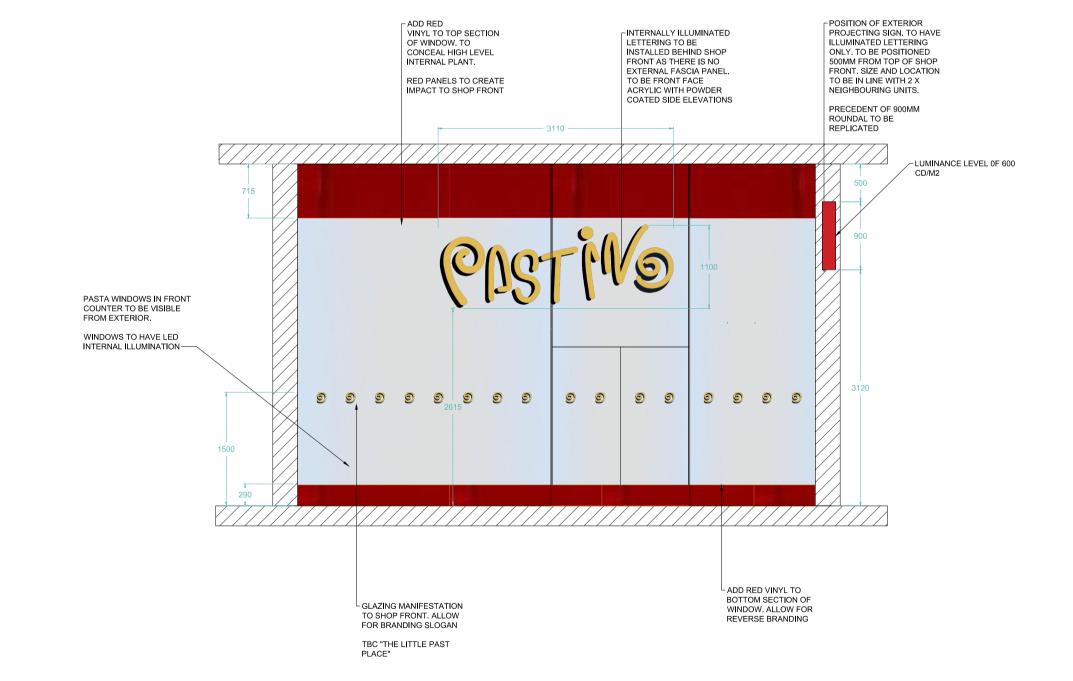

copyright reserved by BLOCK1:DESIGN Itd

PROPOSED PLAN @ 1.50 FOR PLANNING PURPOSES

0 1m 2 3 4

Client: PASTINO

Project:
TOTTENHAM COURT ROAD

PROPOSED SHOPFRONT **ELEVATIONS** 

Drawing No: **PL005** Scale: 1:50 @ A1

## PROPOSED ELEVATION AA @ 1.50 FOR PLANNING PURPOSES

PROPOSED SIGNAGE @ 1.5
FOR PLANNING PURPOSES

BLOCK 1 DESIGN

> TTENHAM COURT RD, ON BU

Const. (Media)

Client: PASTINO

Project:
TOTTENHAM COURT
ROAD

PROPOSED FASCIA
SIGNAGE