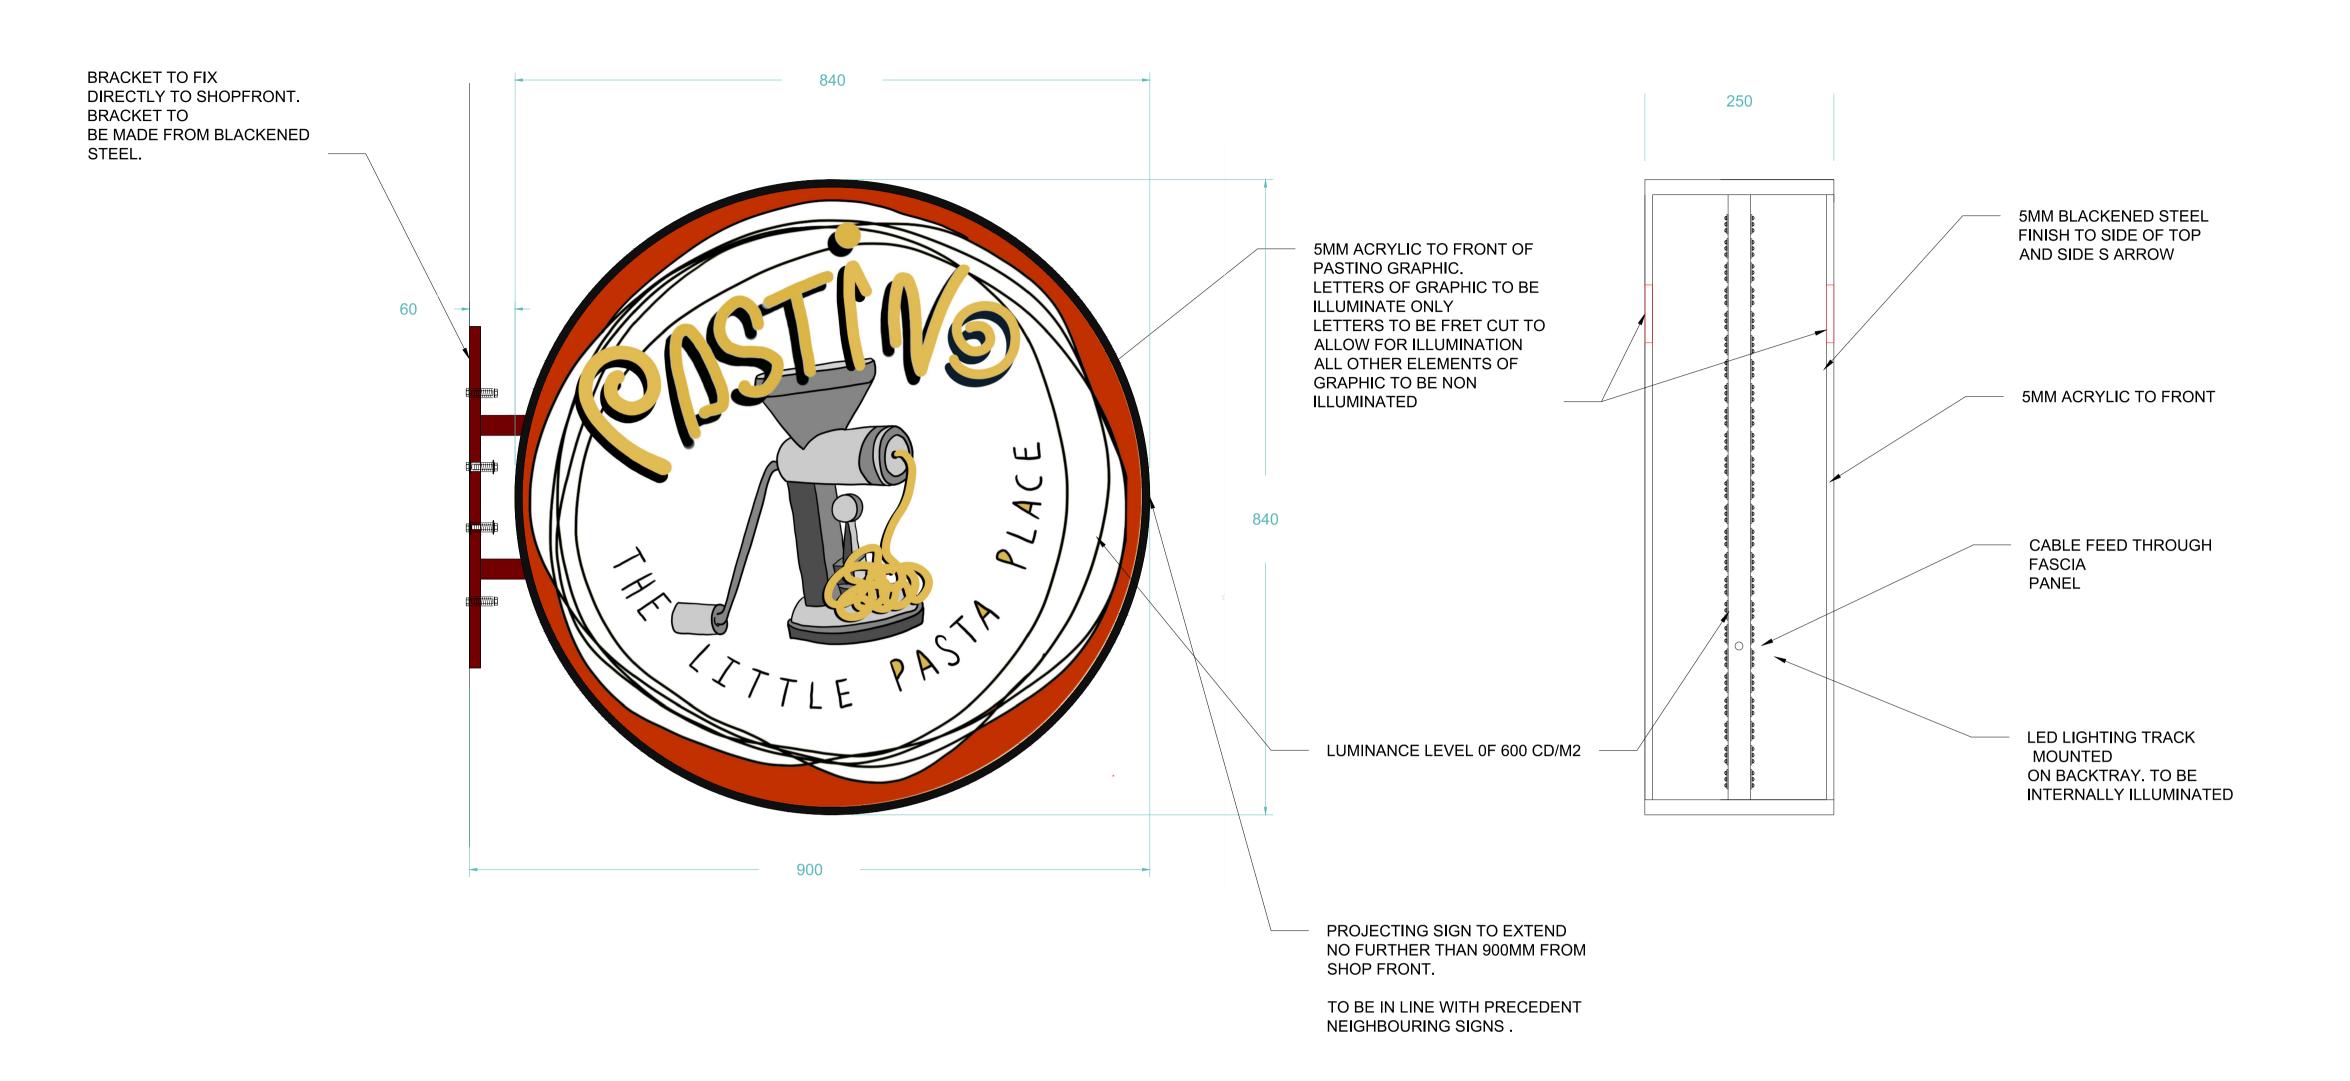

## PROPOSED SIGNAGE @ 1.5 FOR PLANNING PURPOSES

| 0 | 1m | 2 | 3 |
|---|----|---|---|
|   |    |   |   |
|   |    |   |   |
|   |    |   |   |
|   |    |   |   |
|   |    |   |   |

BLOCK 1 DESIGN

TTENHAM COURT RD,

Company (Company)

Client: PASTINO

Project:
TOTTENHAM COURT
ROAD

PROPOSED
PROJECTING SIGNAGE

Drawing No:
PL007

Job No:
196

Scale: 1:5 @ A1

STATUS: PLANNING REVISION 2