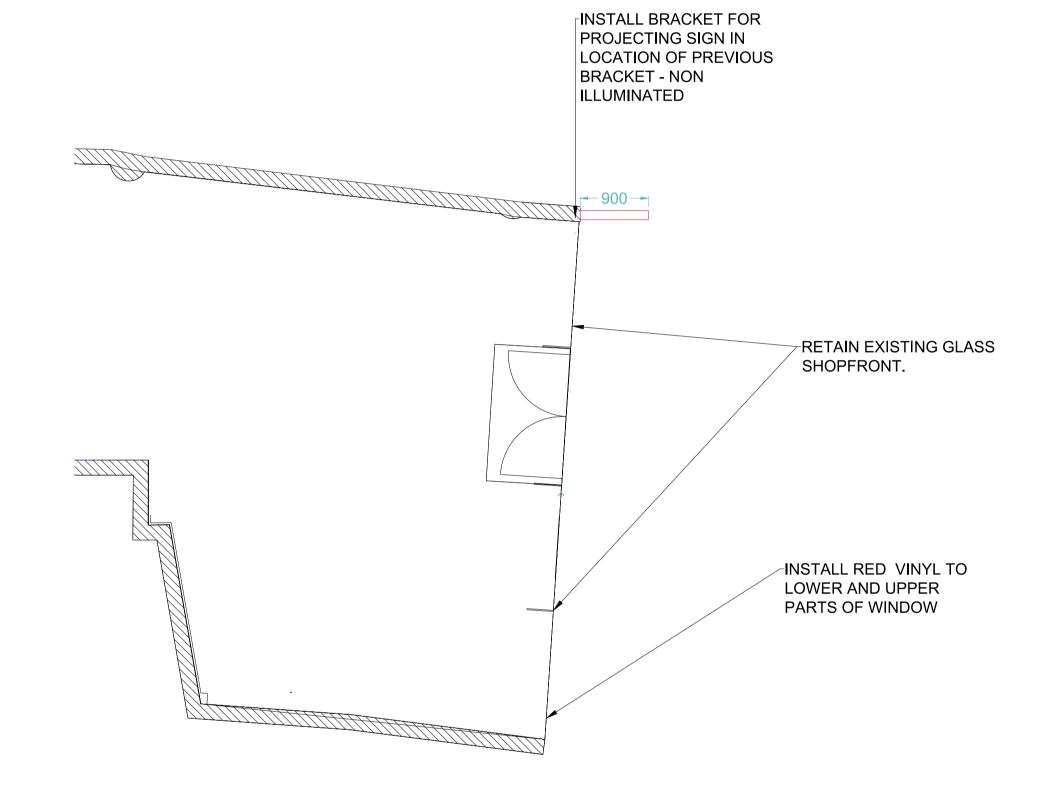

copyright reserved by BLOCK1:DESIGN Itd

EXISTING PLAN @ 1.50 FOR PLANNING PURPOSES

0 1m 2 3 4 5

EXISTING ELEVATION AA @ 1.50

FOR PLANNING PURPOSES

0 Im 2 3 4 3

BLOCKI

AM COURT RD,

92 TOTTENHAM LONDON W1T 4BU

Client: PASTINO

> Project: TOTTENHAM COURT ROAD

Title:
EXISTING SHOPFRONT

STATUS:
PLANNING

REVISION 2

Revision:

Date: **16.08.2024** 