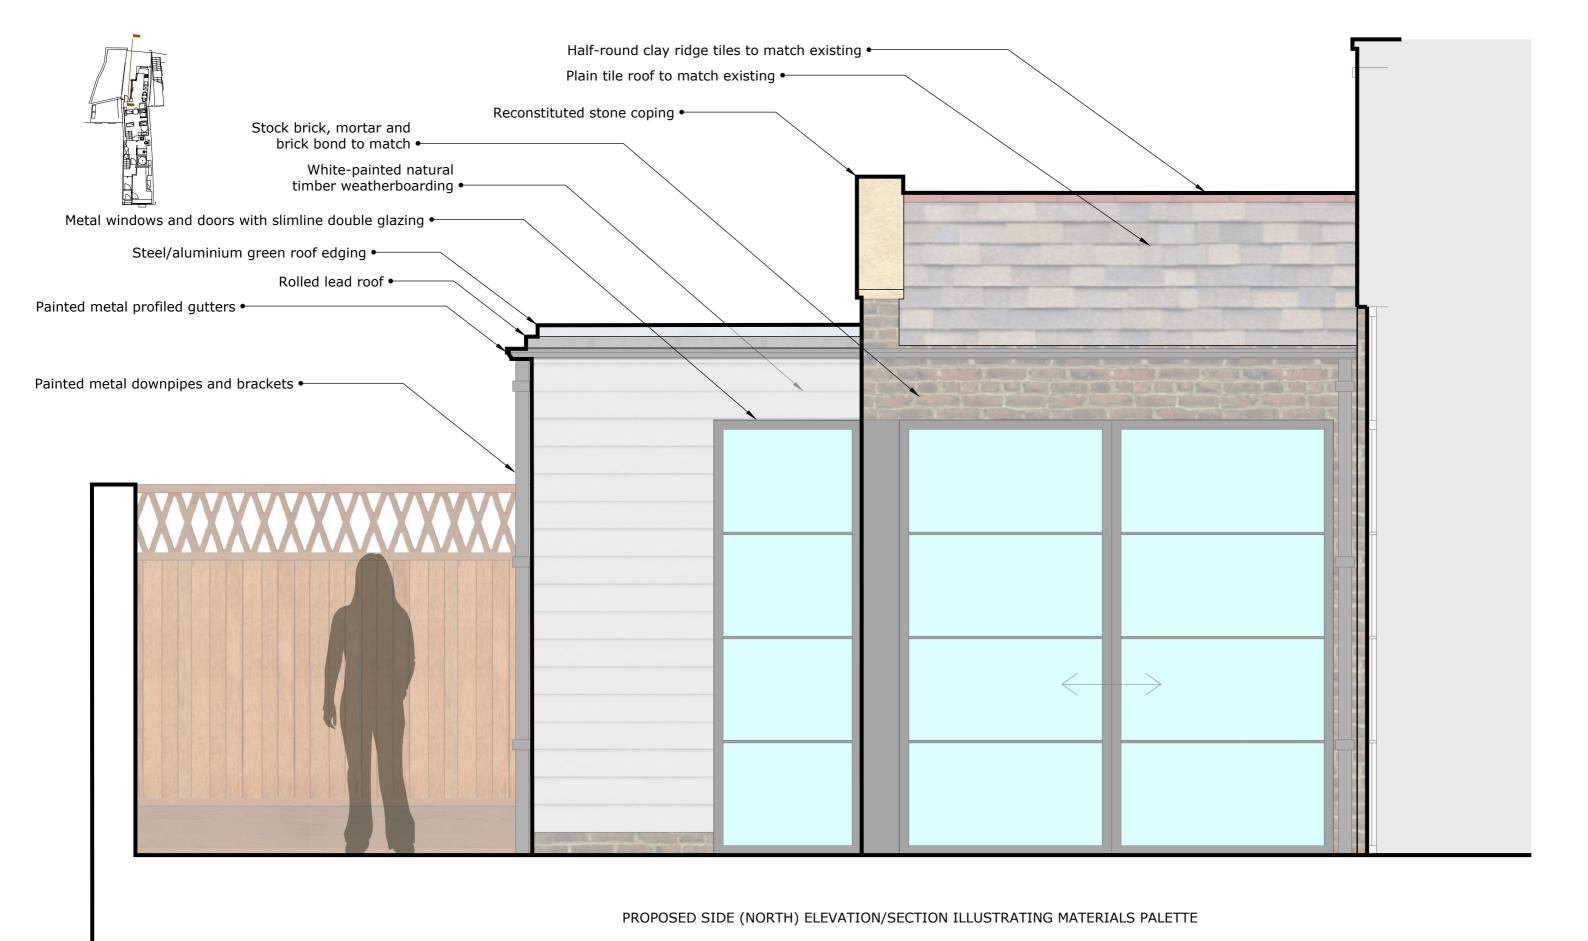

## PROPOSED SIDE (NORTH) ELEVATION/SECTION

AS STUDIO

ARCHITECTURAL SERVICES LIMITED

2 Magdalen Mews back of 164 Finchley Road London

info@as-studio.co.uk

NW3 5HB tel. +44(0) 207 794 1625 fax. +44(0) 207 794 0296 **PROJECT ADDRESS:** 72 HEATH STREET

DRAWING NO.

DWG FILE:

PROJECT STAGE: PLANNING

DRAWN:

VERSION:

SCALE: 1:20 @A3

SIDE ELEVATION ILLUSTRATING MATERIALS PALETTE

DATE: 15.08.24