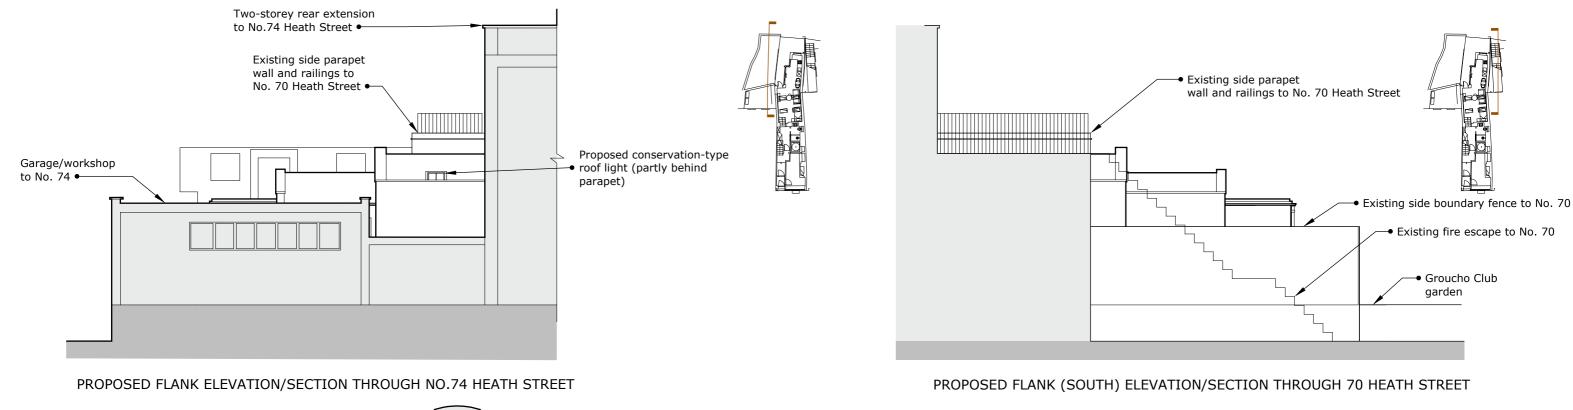

AS STUDIO

ARCHITECTURAL SERVICES LIMITED

2 Magdalen Mews back of 164 Finchley Road London

info@as-studio.co.uk

PROPOSED SOUTH ELEVATION/SECTION THROUGH SITE

London NW3 5HB tel. +44(0) 207 794 1625 fax. +44(0) 207 794 0296

## **PROJECT ADDRESS:** 72 HEATH STREET

LONDON NW3
CLIENT NAME:

| PROPOSED SIDE ELEVATION/SECTIONS |              |                |
|----------------------------------|--------------|----------------|
| DRAWING NO.                      | DWG FILE:    |                |
| PROJECT STAGE: PLANNING          | DRAWN:       |                |
| VERSION:                         | SCALE: 1:100 | DATE: 14.08.24 |