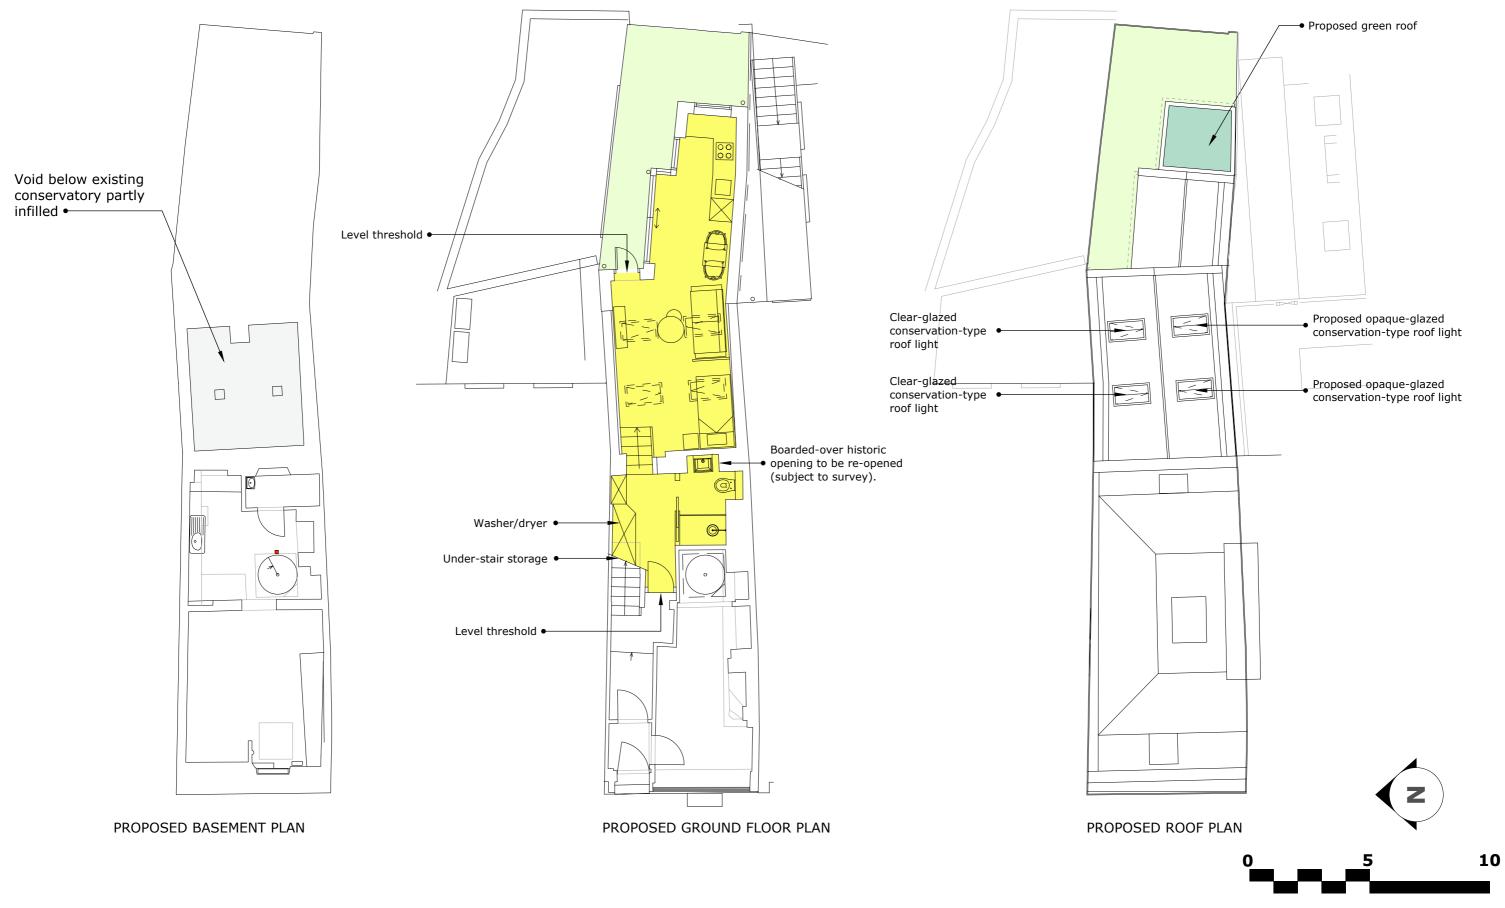

10

AS STUDIO

ARCHITECTURAL SERVICES LIMITED

2 Magdalen Mews back of 164 Finchley Road London

info@as-studio.co.uk

NW3 5HB tel. +44(0) 207 794 1625 fax. +44(0) 207 794 0296

**PROJECT ADDRESS:** 72 HEATH STREET

LONDON NW3
CLIENT NAME:

| PROPOSED FLOOR PLANS    |                 |                |
|-------------------------|-----------------|----------------|
| DRAWING NO.             | DWG FILE:       |                |
| PROJECT STAGE: PLANNING | DRAWN:          |                |
| VERSION:                | SCALE: 1:100@A3 | DATE: 14.08.24 |