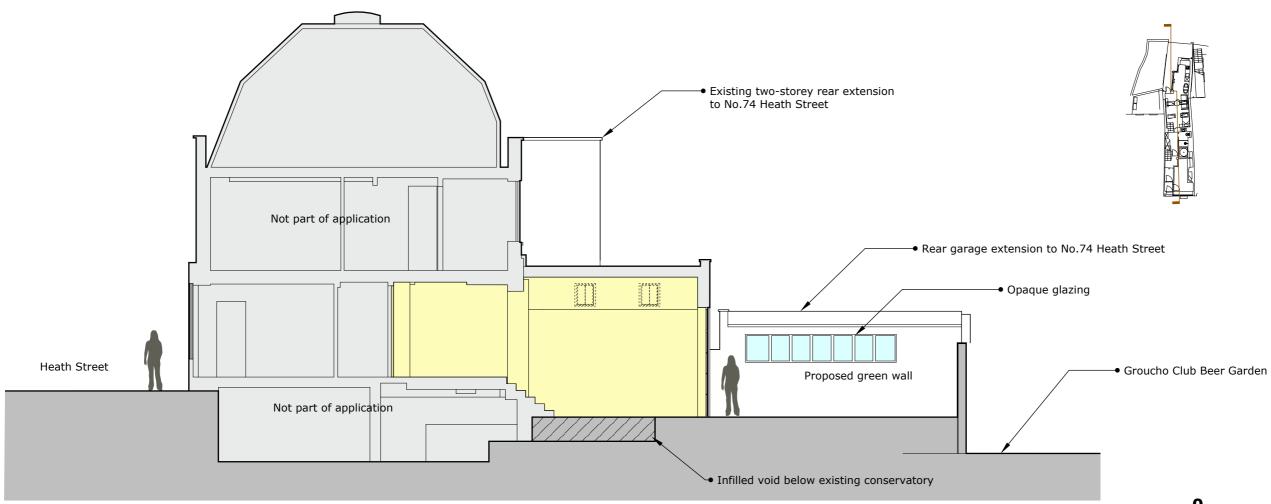

AS STUDIO

ARCHITECTURAL SERVICES LIMITED

2 Magdalen Mews back of 164 Finchley Road London

info@as-studio.co.uk

PROPOSED SOUTH ELEVATION/SECTION THROUGH SITE

London NW3 5HB tel. +44(0) 207 794 1625 fax. +44(0) 207 794 0296

## **PROJECT ADDRESS:** 72 HEATH STREET

LONDON NW3
CLIENT NAME:

| PROPOSED SIDE ELEVATION/SECTIONS |              |                |
|----------------------------------|--------------|----------------|
| DRAWING NO.                      | DWG FILE:    |                |
| PROJECT STAGE: PLANNING          | DRAWN:       |                |
| VERSION:                         | SCALE: 1:100 | DATE: 14.08.24 |