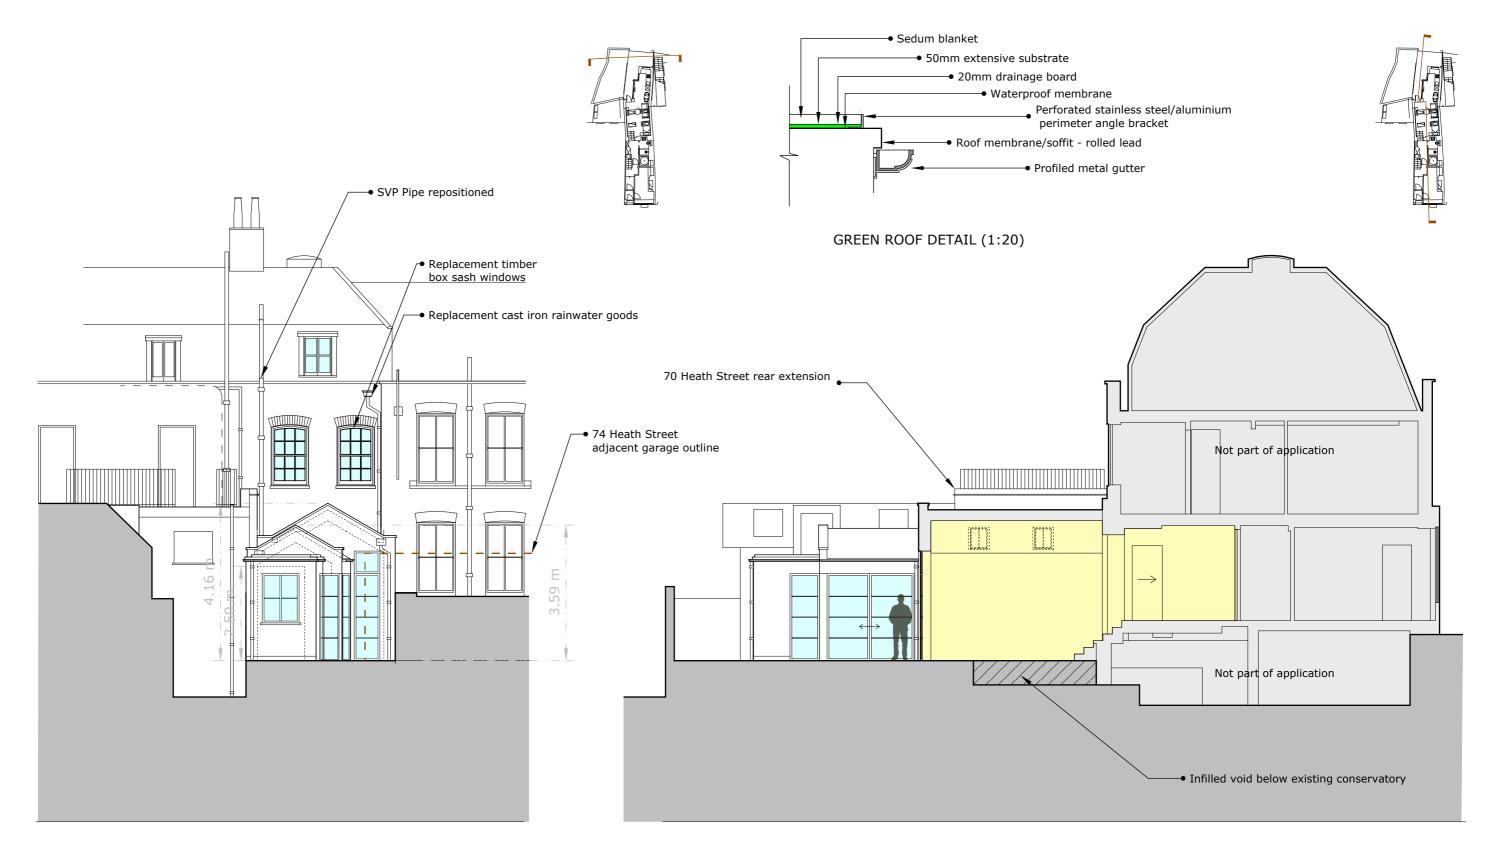

PROPOSED REAR (EAST) ELEVATION/SECTION

## PROPOSED SIDE (NORTH) ELEVATION/SECTION

AS STUDIO

ARCHITECTURAL SERVICES LIMITED

2 Magdalen Mews back of 164 Finchley Road London

info@as-studio.co.uk

NW3 5HB tel. +44(0) 207 794 1625 fax. +44(0) 207 794 0296 **PROJECT ADDRESS:** 72 HEATH STREET

LONDON NW3
CLIENT NAME:

| PROPOSED REAR AND FLANK ELEVATION/SECTIONS |                           |                |
|--------------------------------------------|---------------------------|----------------|
| DRAWING NO.                                | DWG FILE:                 |                |
| PROJECT STAGE: PLANNING                    | DRAWN:                    |                |
| VERSION:                                   | SCALE: 1:100 AND 1:20 @A3 | DATE: 14.08.24 |