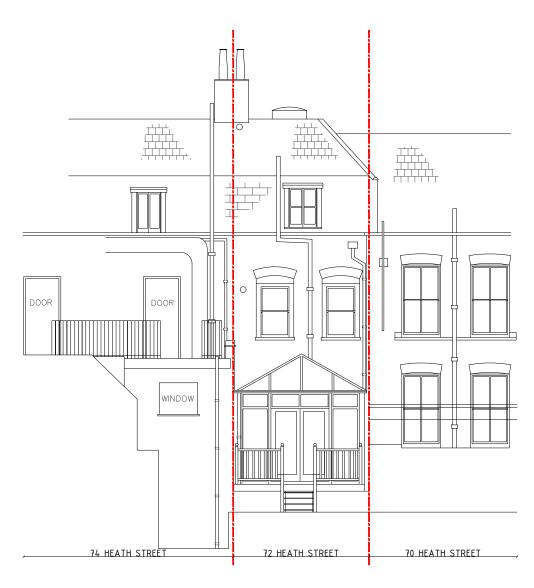

## AREA NOT SURVEYED MAIN PROFILE SHOWN No. 70 Heath Street

**ELEVATIONAL / SECTION B-B** 

2 magdalen mews back of 164 finchley road london NW3 5HB

tel:+44 (0)207 794 1625 fax:+44 (0) 207 794 0296 info@as-studio.co.uk

| PROJECT ADDRESS:<br>72 HEATH STREET | EXISTING SECTIO B-B                            |                     |          |       |          |
|-------------------------------------|------------------------------------------------|---------------------|----------|-------|----------|
| LONDON NW3                          | DRAWING NO: 3072(PRE)211                       | DWG FILE: 3072(PRE) |          |       |          |
| CLIENT NAME:                        | NAME: PROJECT STAGE: PRE APPLICATION DRAWN: SG |                     |          |       |          |
|                                     | VERSION:                                       | SCALE: 1:100        | SIZE: A3 | DATE: | 18.12.23 |