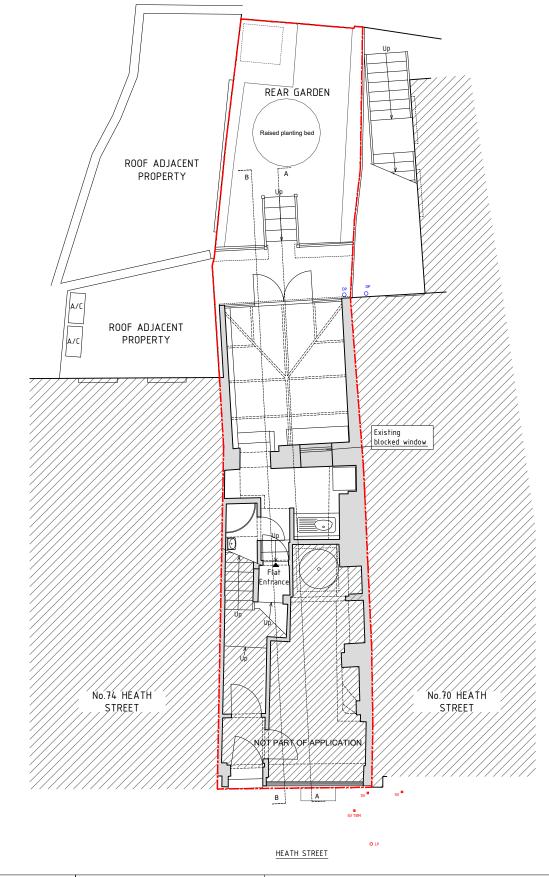

LOWER GROUND FLOOR PLAN

REAR ELEVATION

2 magdalen mews back of 164 finchley road london NW3 5HB

tel:+44 (0)207 794 1625 fax:+44 (0) 207 794 0296 info@as-studio.co.uk

| PROJECT ADDRESS:<br>72 HEATH STREET | EXISTING LOWER GROUND AND GROUND FLOOR PLANS |                            |          |       |          |
|-------------------------------------|----------------------------------------------|----------------------------|----------|-------|----------|
| LONDON NW3                          | DRAWING NO: 3072(PRE)100                     | DWG FILE: 3072(PRE)100-400 |          |       |          |
| CLIENT NAME:                        | PROJECT STAGE: PRE APPLICATION               | DRAWN: SG                  |          |       |          |
|                                     | VERSION:                                     | SCALE: 1:100               | SIZE: A3 | DATE: | 18.12.23 |

## DOCUMENT NOTES:

- 1. THIS DRAWING AND DESIGN ARE FOR USE SOLELY IN CONNECTION WITH THE PROJECT DESCRIBED BELOW.
  2. THIS DRAWING AND DESIGN ARE THE PROPERTY OF AS STUDIO AND MUST NOT BE ISSUED, LOANED OR COPIED WITHOUT WRITTEN CONSENT.
  3. PLEASE NOTE THAT THIS IS A CONCEPT LAYOUT DRAWING ONLY AND SHOULD NOT BE USED FOR CONSTRUCTION PURPOSES.
  4. FURNITURE AND FITTINGS SHOWN ON DRAWING ARE FOR INDICATIVE PURPOSES TO PROVIDE A SENSE OF THE SPACE/AREA DRAWN.
  5. ALL STRUCTURAL CHANGES ASSOCIATED WITH THE NEW PROPOSED LAYOUT ARE SUBJECT TO STRUCTURAL ENGINEER APPROVAL AND ASSOCIATED STRUCTURAL ALTERATIONS TO ACCOMMODATE THE PROPOSED WORKS