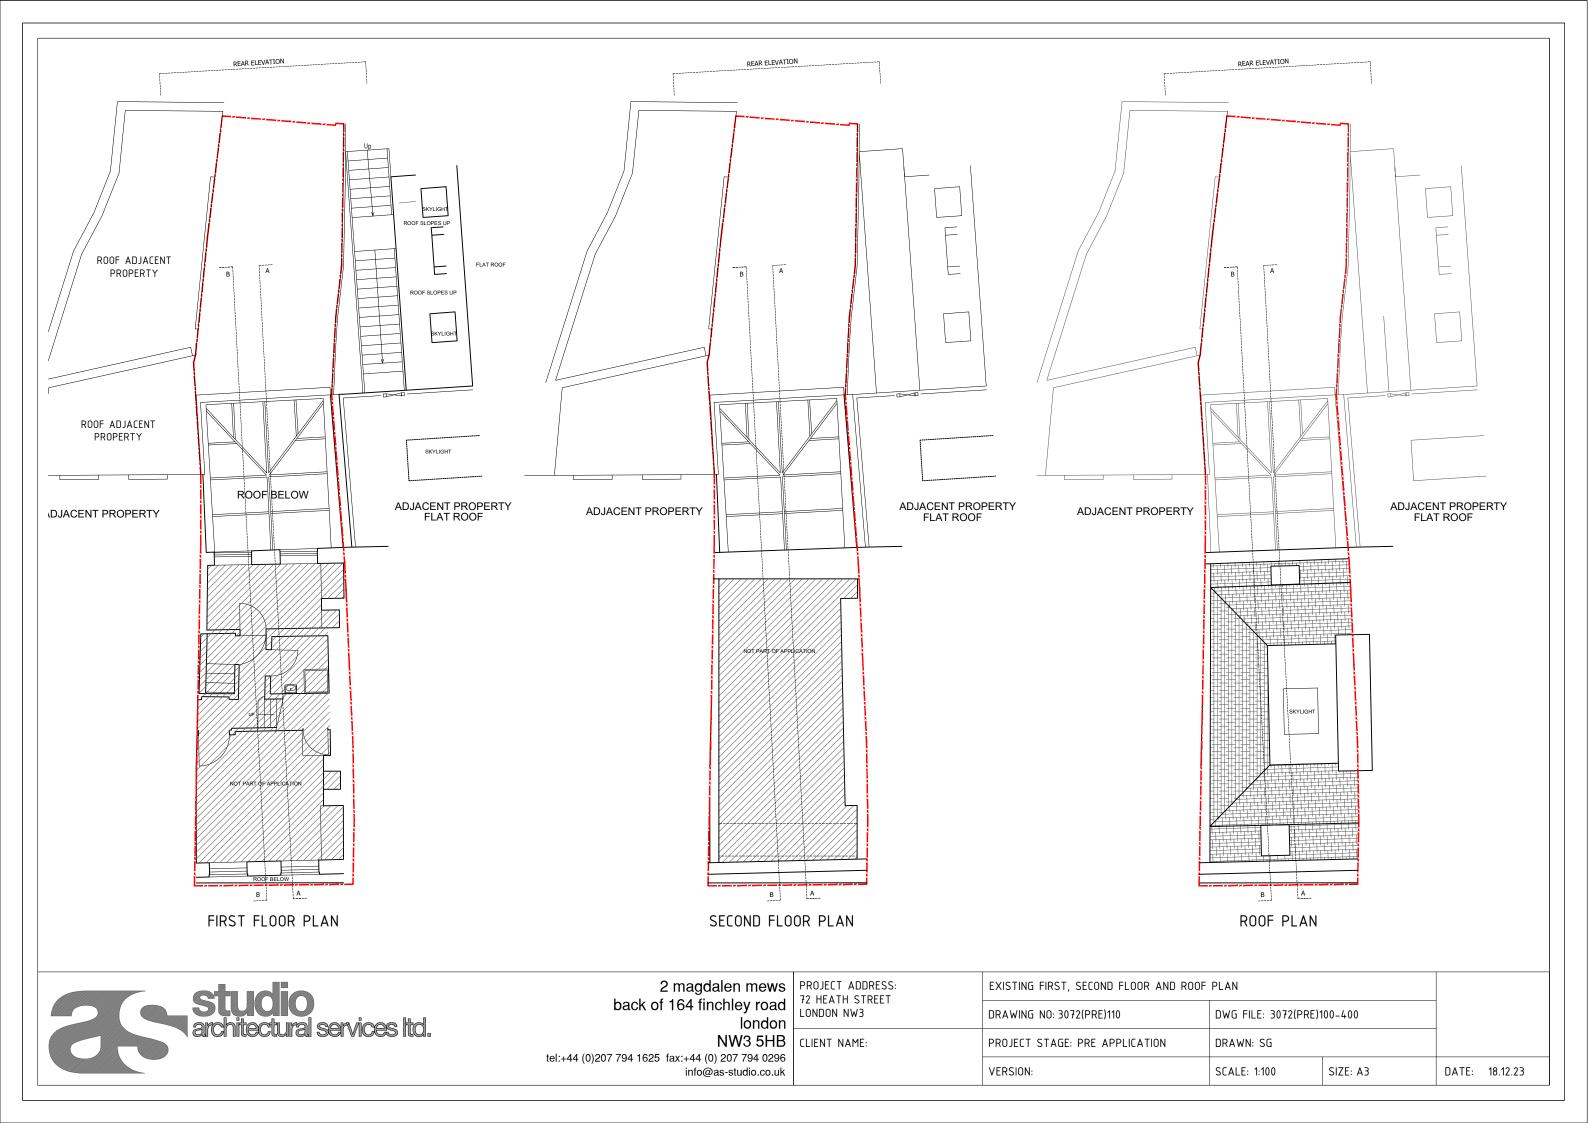

ROOF PLAN

2 Magdalen Mews back of 164 Finchley Road London NW3 5HB

| - 1 | PROJECT ADDRESS:<br>72 HEATH STREET<br>LONDON NW3 | EXISTING SITE PLAN             |                    |          |          |       |
|-----|---------------------------------------------------|--------------------------------|--------------------|----------|----------|-------|
|     |                                                   | DRAWING NO:072(PRE)000         | DWG FILE: 3072(PRE | 100-400  |          |       |
|     | CLIENT NAME:                                      | PROJECT STAGE: PRE APPLICATION | DRAWN: SG          |          |          |       |
|     |                                                   | VERSION:                       | SCALE: 1:100       | SIZE: A3 | DATE: 19 | .1.24 |