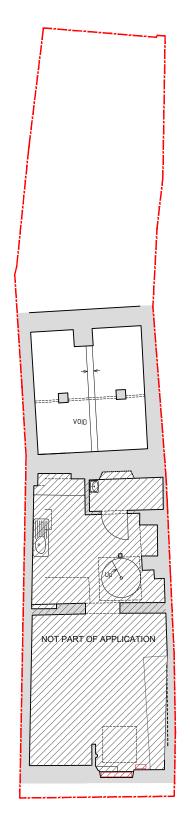

LOWER GROUND FLOOR PLAN

REAR ELEVATION

2 magdalen mews back of 164 finchley road london NW3 5HB

tel:+44 (0)207 794 1625 fax:+44 (0) 207 794 0296 info@as-studio.co.uk

| PROJECT ADDRESS:<br>72 HEATH STREET | EXISTING LOWER GROUND AND GROUND FLOOR PLANS |                            |          |       |          |
|-------------------------------------|----------------------------------------------|----------------------------|----------|-------|----------|
| LONDON NW3                          | DRAWING NO: 3072(PRE)100                     | DWG FILE: 3072(PRE)100-400 |          |       |          |
| CLIENT NAME:                        | PROJECT STAGE: PRE APPLICATION               | DRAWN: SG                  |          |       |          |
|                                     | VERSION:                                     | SCALE: 1:100               | SIZE: A3 | DATE: | 18.12.23 |

## DOCUMENT NOTES:

- 1. THIS DRAWING AND DESIGN ARE FOR USE SOLELY IN CONNECTION WITH THE PROJECT DESCRIBED BELOW.
  2. THIS DRAWING AND DESIGN ARE THE PROPERTY OF AS STUDIO AND MUST NOT BE ISSUED, LOANED OR COPIED WITHOUT WRITTEN CONSENT.
  3. PLEASE NOTE THAT THIS IS A CONCEPT LAYOUT DRAWING ONLY AND SHOULD NOT BE USED FOR CONSTRUCTION PURPOSES.
  4. FURNITURE AND FITTINGS SHOWN ON DRAWING ARE FOR INDICATIVE PURPOSES TO PROVIDE A SENSE OF THE SPACE/AREA DRAWN.
  5. ALL STRUCTURAL CHANGES ASSOCIATED WITH THE NEW PROPOSED LAYOUT ARE SUBJECT TO STRUCTURAL ENGINEER APPROVAL AND ASSOCIATED STRUCTURAL ALTERATIONS TO ACCOMMODATE THE PROPOSED WORKS