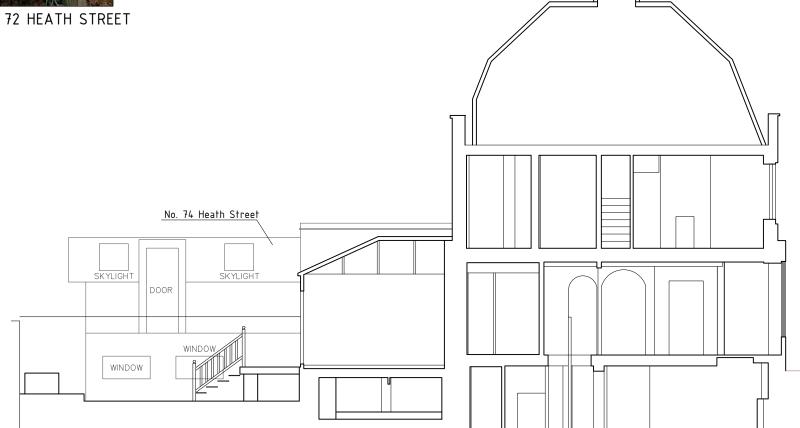

## AREA NOT SURVEYED MAIN PROFILE SHOWN No. 70 Heath Street

**ELEVATIONAL / SECTION B-B** 

2 magdalen mews back of 164 finchley road london NW3 5HB

tel:+44 (0)207 794 1625 fax:+44 (0) 207 794 0296 info@as-studio.co.uk

| PROJECT ADDRESS:<br>72 HEATH STREET | EXISTING SECTIO B-B                            |                     |          |       |          |
|-------------------------------------|------------------------------------------------|---------------------|----------|-------|----------|
| LONDON NW3                          | DRAWING NO: 3072(PRE)211                       | DWG FILE: 3072(PRE) |          |       |          |
| CLIENT NAME:                        | NAME: PROJECT STAGE: PRE APPLICATION DRAWN: SG |                     |          |       |          |
|                                     | VERSION:                                       | SCALE: 1:100        | SIZE: A3 | DATE: | 18.12.23 |