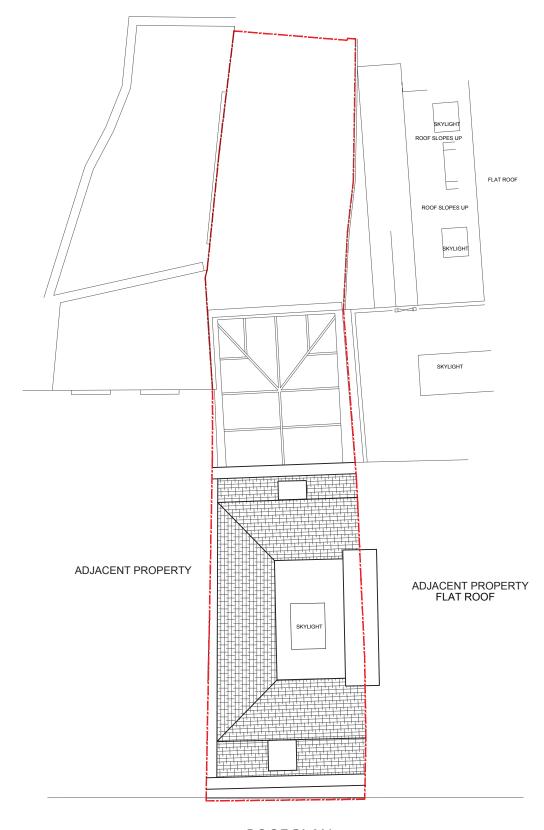

ROOF PLAN

2 Magdalen Mews back of 164 Finchley Road London NW3 5HB

| - 1 | PROJECT ADDRESS:<br>72 HEATH STREET<br>LONDON NW3 | EXISTING SITE PLAN             |                    |          |          |       |
|-----|---------------------------------------------------|--------------------------------|--------------------|----------|----------|-------|
|     |                                                   | DRAWING NO:072(PRE)000         | DWG FILE: 3072(PRE | 100-400  |          |       |
|     | CLIENT NAME:                                      | PROJECT STAGE: PRE APPLICATION | DRAWN: SG          |          |          |       |
|     |                                                   | VERSION:                       | SCALE: 1:100       | SIZE: A3 | DATE: 19 | .1.24 |

## DOCUMENT NOTES:

- 1. THIS DRAWING AND DESIGN ARE FOR USE SOLELY IN CONNECTION WITH THE PROJECT DESCRIBED BELOW.
  2. THIS DRAWING AND DESIGN ARE THE PROPERTY OF AS STUDIO AND MUST NOT BE ISSUED, LOANED OR COPIED WITHOUT WRITTEN CONSENT.
  3. PLEASE NOTE THAT THIS IS A CONCEPT LAYOUT DRAWING ONLY AND SHOULD NOT BE USED FOR CONSTRUCTION PURPOSES.
  4. FURNITURE AND FITTINGS SHOWN ON DRAWING ARE FOR INDICATIVE PURPOSES TO PROVIDE A SENSE OF THE SPACE/AREA DRAWN.
  5. ALL STRUCTURAL CHANGES ASSOCIATED WITH THE NEW PROPOSED LAYOUT ARE SUBJECT TO STRUCTURAL ENGINEER APPROVAL AND ASSOCIATED STRUCTURAL ALTERATIONS TO ACCOMMODATE THE PROPOSED WORKS