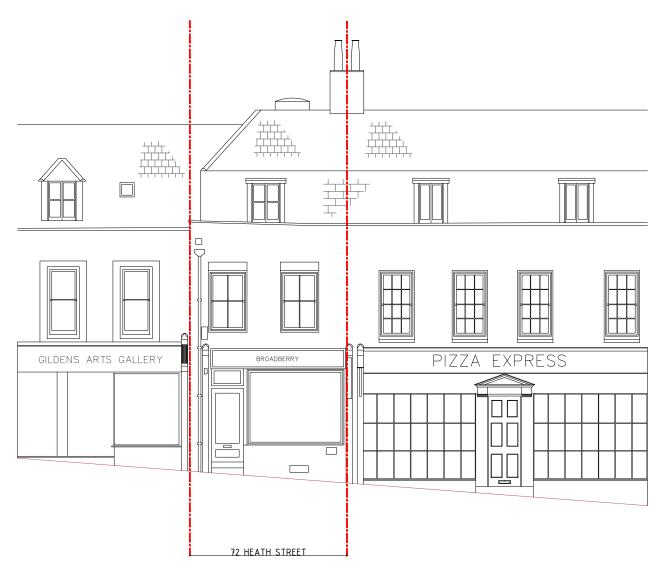

FRONT ELEVATION

**REAR ELEVATION** 

2 magdalen mews back of 164 finchley road london NW3 5HB

tel:+44 (0)207 794 1625 fax:+44 (0) 207 794 0296 info@as-studio.co.uk

| PROJECT ADDRESS:<br>72 HEATH STREET | EXISTING FRONT & REAR ELEVATION          |                      |          |       |          |
|-------------------------------------|------------------------------------------|----------------------|----------|-------|----------|
| LONDON NW3                          | DRAWING NO: 3072(PRE)200                 | DWG FILE: 3072(PRE)1 | 00-400   |       |          |
| CLIENT NAME:                        | PROJECT STAGE: PRE APPLICATION DRAWN: SG |                      |          |       |          |
|                                     | VERSION:                                 | SCALE: 1:100         | SIZE: A3 | DATE: | 18.12.23 |