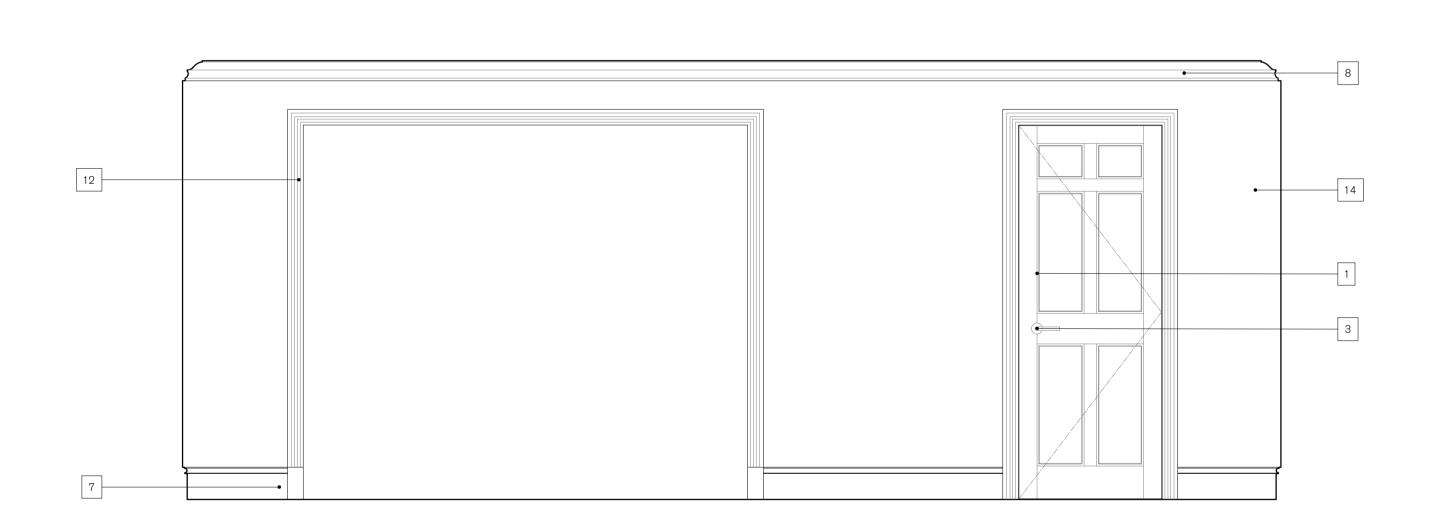

NOTES:
 New door and architraves within existing structural opening, refer to door and ironmongery schedule for details.
 New door, frame and architrave within new structural opening, refer to door and ironmongery schedule for details.
 Refer to structural engineers details for opening structural details.

Refer to structural engineers details for opening structural details.
3. New ironmongery, refer to door and ironmongery schedules for door details.
4. New door retainer and swivel keeper plate, refer to door and ironmongery schedules for door details.
5. New floor finish.
6. Existing skirting retained.
7. New skirting to match existing.
8. Existing cornice retained. Refer to reflected ceiling plans for details.

6. Existing connect retained. Neter to reflected coming plans for details.
9. New cornice to match exiting. Refer to reflected ceiling plans for details.
10. New floor mounted fan coil unit within housing. Housing

New floor mounted fan coil unit within housing. Housing design tbc.
 New service riser.
 New frame and architrave within new structural opening. Architrave and detailing to match existing office openings within buildings. Refer to structural engineers details for opening structural details.
 Existing infilled opening opened up. Architrave and frame retained and re decorated.
 Existing walls re decorated.