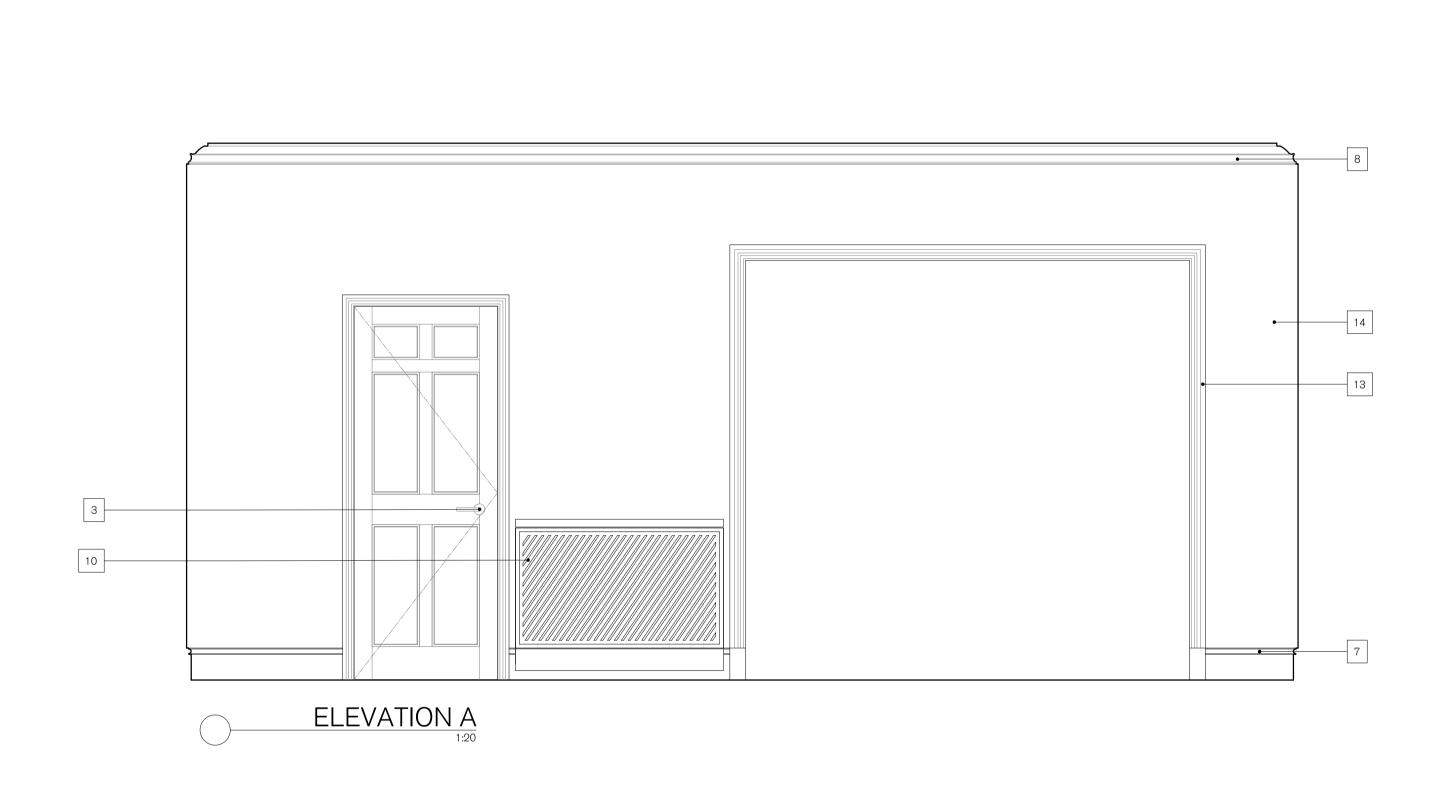

| PROJECT             | DESCRIPTION            | DΑ |
|---------------------|------------------------|----|
| HOLBORN LINKS       | 47 BS PROPOSED SECOND  | Jl |
| PROJECT 5           | FLOOR OFFICE ELEVATION |    |
| 20-22 SP & 46-47 BS |                        | ST |
|                     |                        | Ρl |
|                     |                        | _  |
| CLIENT              |                        | DF |
| EDR                 |                        | Ϋ́ |
|                     |                        |    |