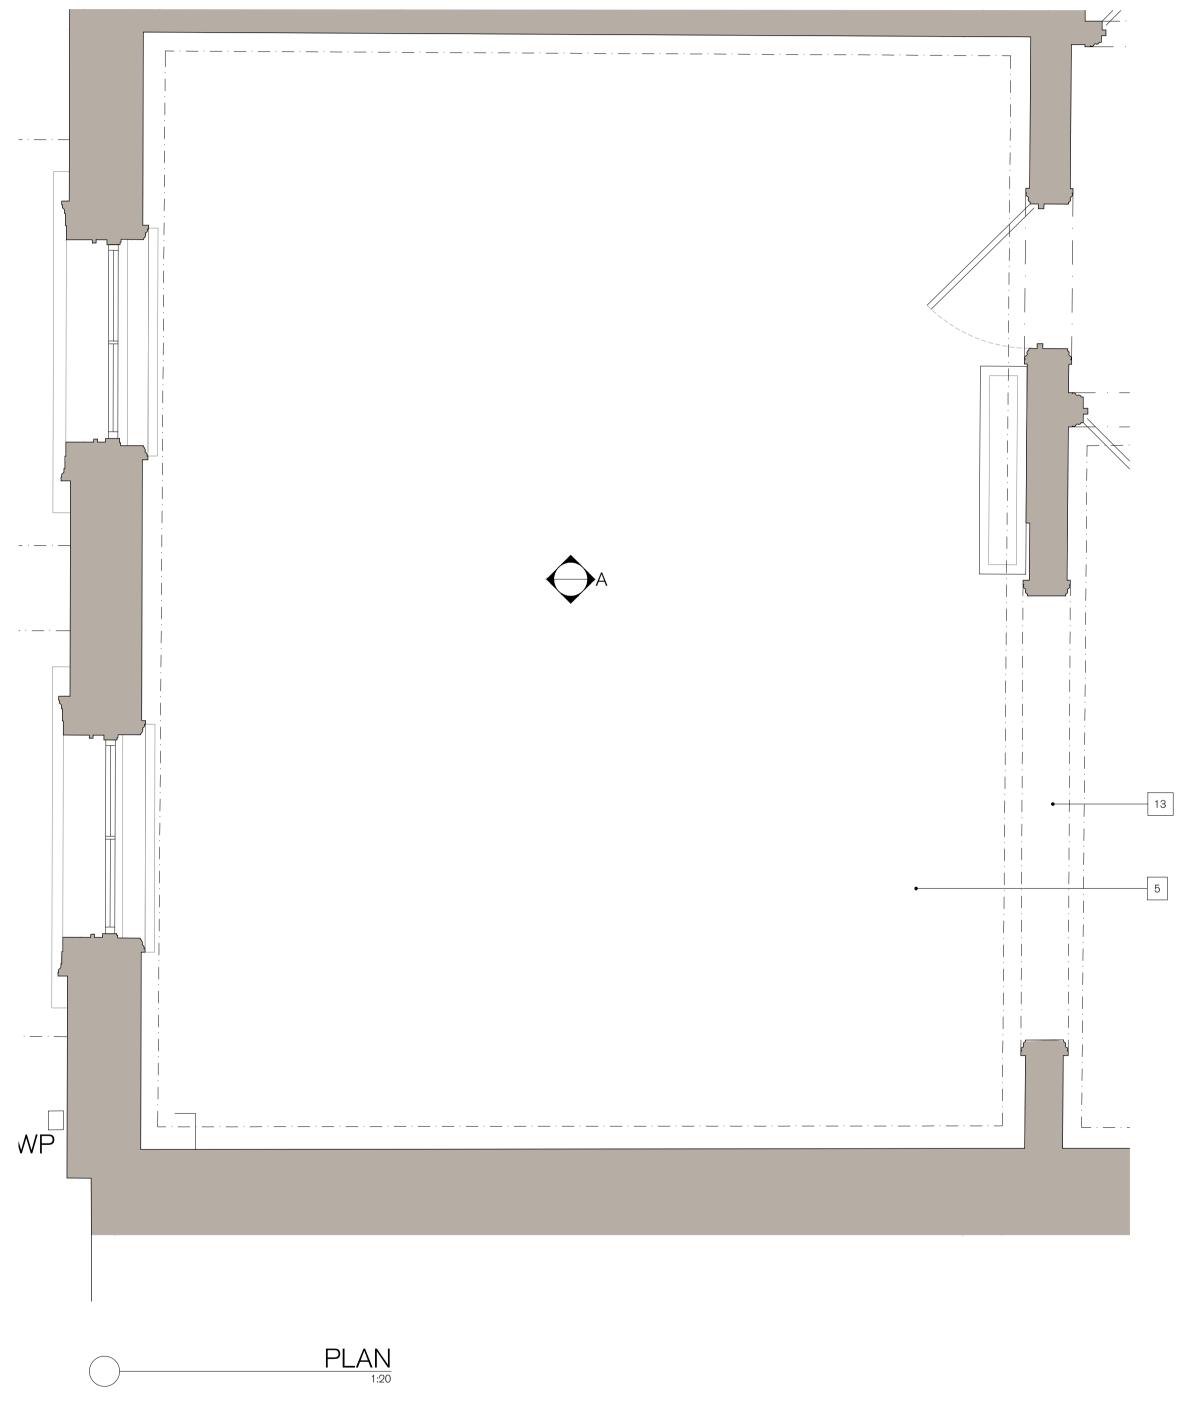

| PROJECT             | DESCRIPTION            | DΑ |
|---------------------|------------------------|----|
| HOLBORN LINKS       | 47 BS PROPOSED SECOND  | Jl |
| PROJECT 5           | FLOOR OFFICE ELEVATION |    |
| 20-22 SP & 46-47 BS |                        | ST |
|                     |                        | Ρl |
|                     |                        | _  |
| CLIENT              |                        | DF |
| EDR                 |                        | Ϋ́ |
|                     |                        |    |