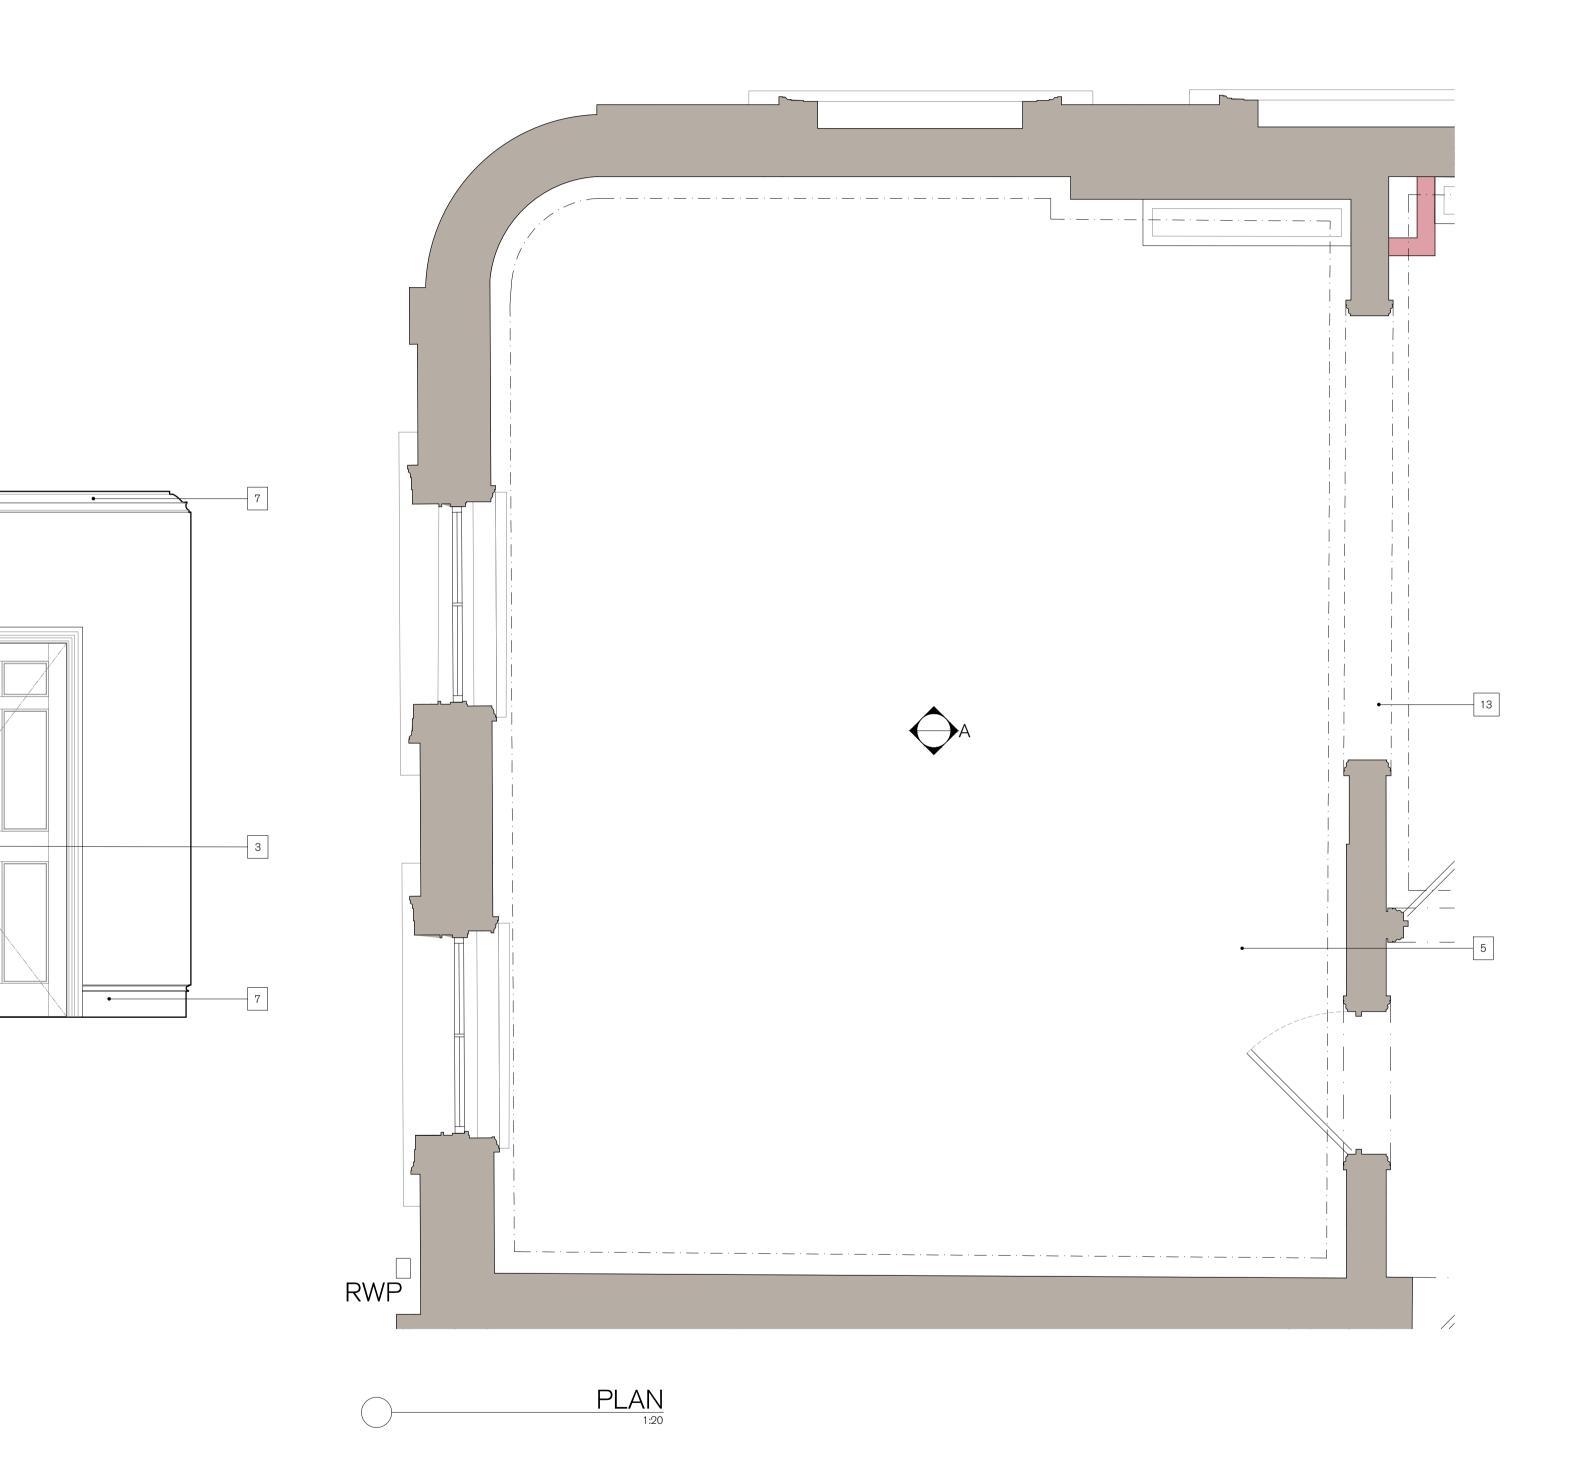

PROJECT HOLBORN LINKS PROJECT 5 20-22 SP & 46-47 BS DESCRIPTION 46 BS PROPOSED SECOND FLOOR OFFICE ELEVATION

| JULY '21 | 1:20    |
|----------|---------|
| STATUS   |         |
| PLANNING |         |
| DRAWN    | CHECKED |
|          |         |
| YJ       | RE      |