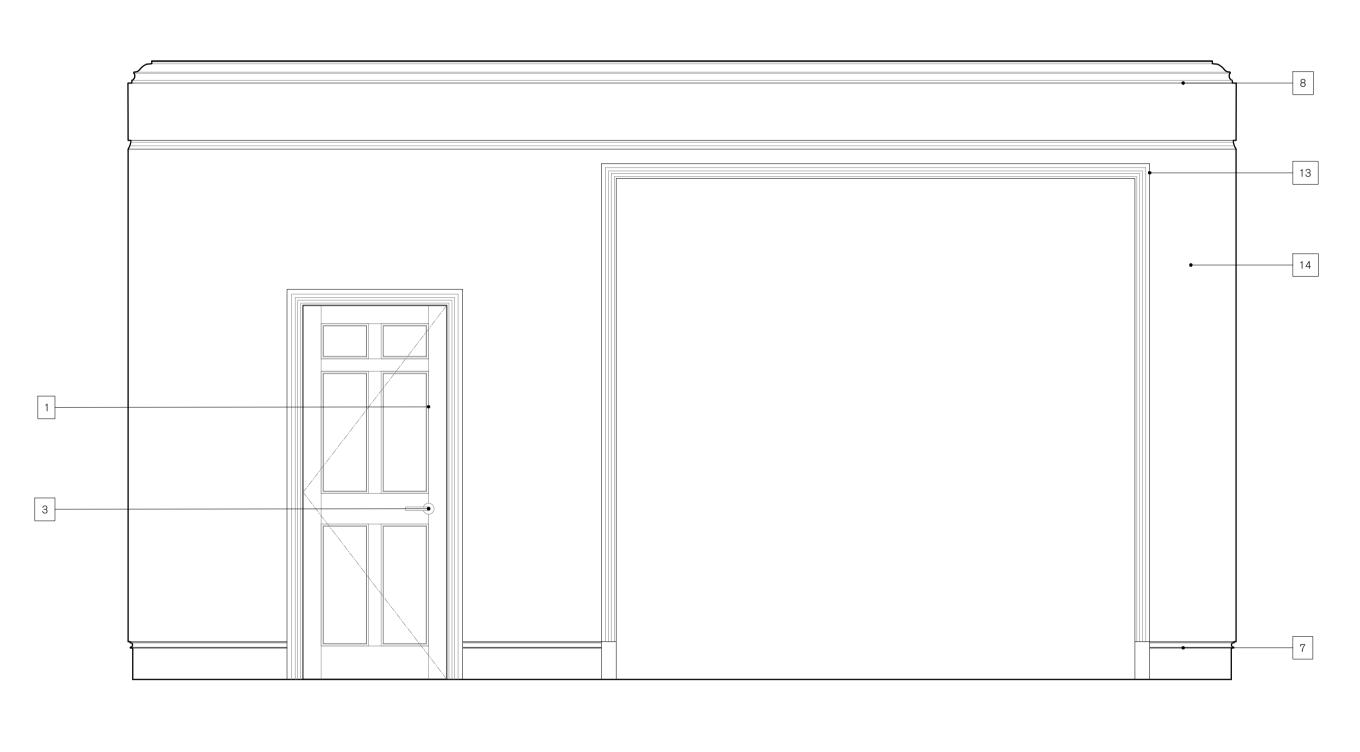

NOTES:

New door and architraves within existing structural opening, refer to door and ironmongery schedule for details.
 New door, frame and architrave within new structural opening, refer to door and ironmongery schedule for details. Refer to structural engineers details for opening structural details.

Refer to structural engineers details for opening structural details.
3. New ironmongery, refer to door and ironmongery schedules for door details.
4. New door retainer and swivel keeper plate, refer to door and ironmongery schedules for door details.
5. New floor finish.
6. Existing skirting retained.
7. New skirting to match existing.
8. Existing cornice retained. Refer to reflected ceiling plans for details.

Existing connected and a relation relation of the relation of the

New floor mounted fan coil unit within housing. Housing design tbc.
 New service riser.
 New frame and architrave within new structural opening. Architrave and detailing to match existing office openings within buildings. Refer to structural engineers details for opening structural details.
 Existing infilled opening opened up. Architrave and frame retained and re decorated.
 Existing walls re decorated.