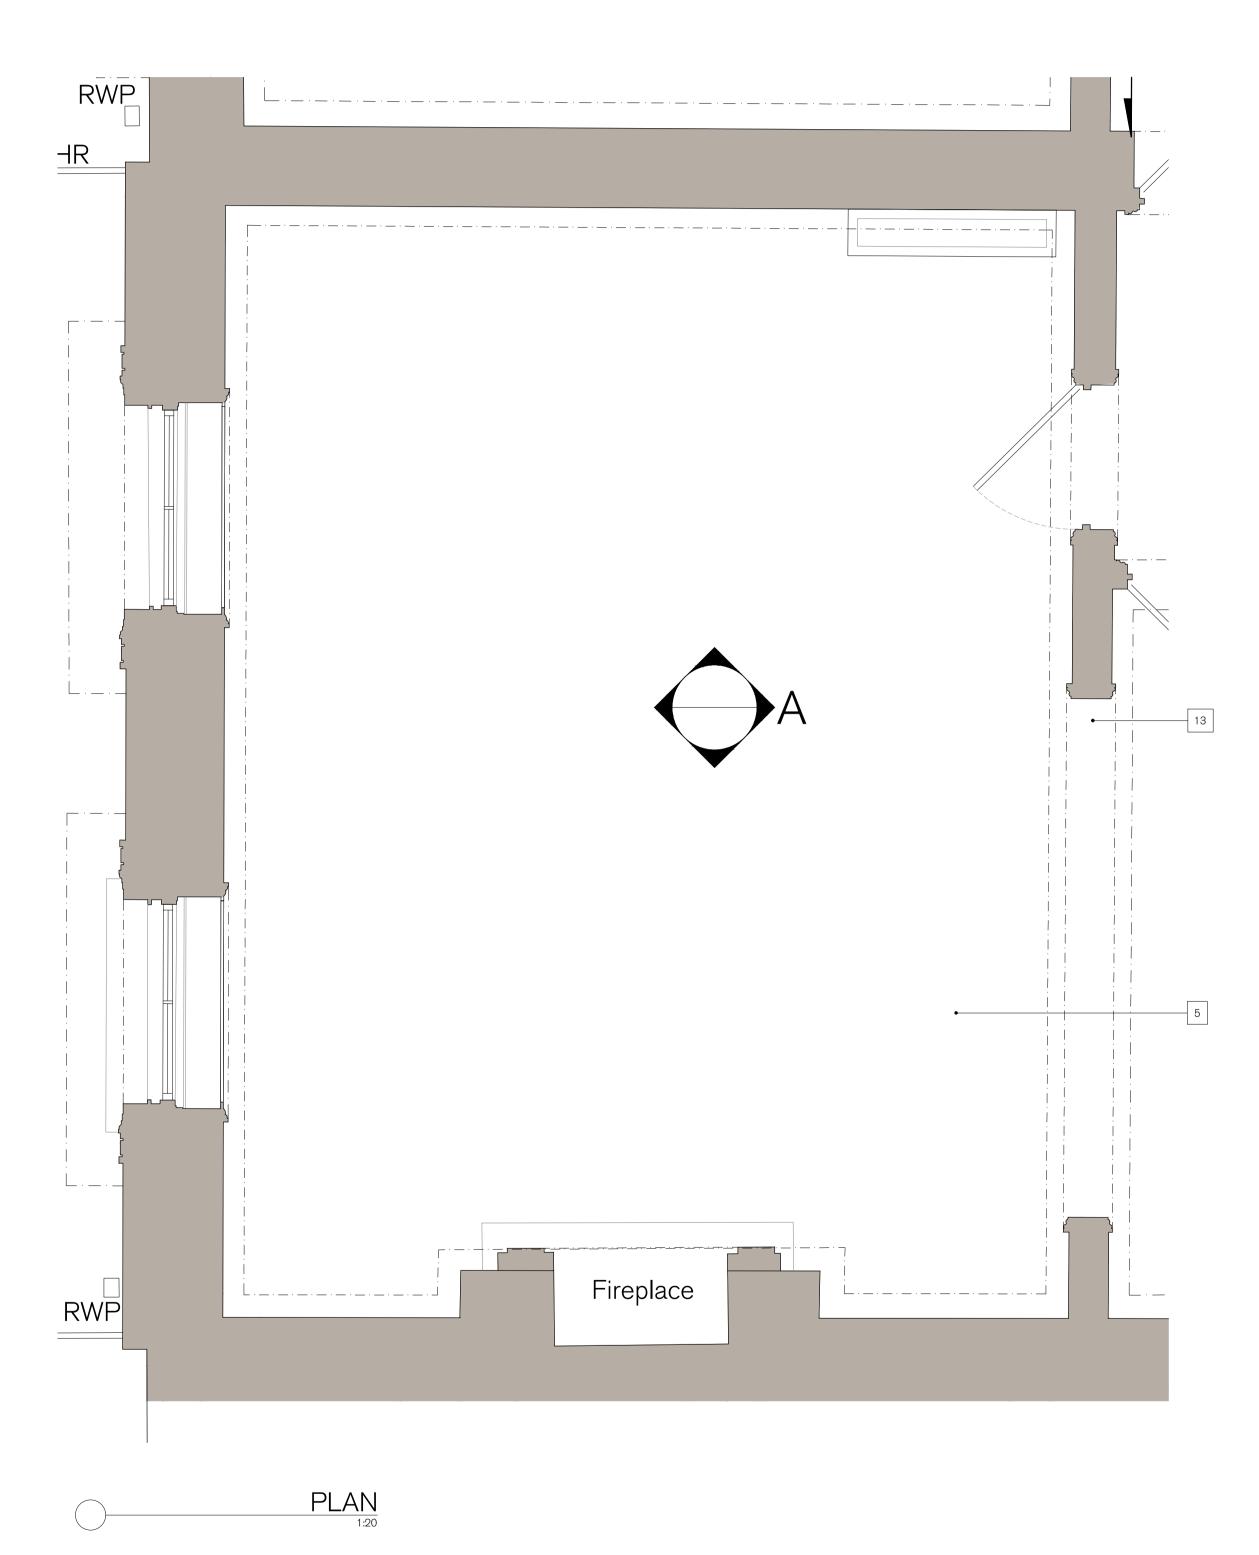

Refer to structural engineers details for opening structural details.
3. New ironmongery, refer to door and ironmongery schedules for door details.
4. New door retainer and swivel keeper plate, refer to door and ironmongery schedules for door details.
5. New floor finish.
6. Existing skirting retained.
7. New skirting to match existing.
8. Existing cornice retained. Refer to reflected ceiling plans for details.

Existing connected and a relation relation of the relation of the

New floor mounted fan coil unit within housing. Housing design tbc.
 New service riser.
 New frame and architrave within new structural opening. Architrave and detailing to match existing office openings within buildings. Refer to structural engineers details for opening structural details.
 Existing infilled opening opened up. Architrave and frame retained and re decorated.
 Existing walls re decorated.