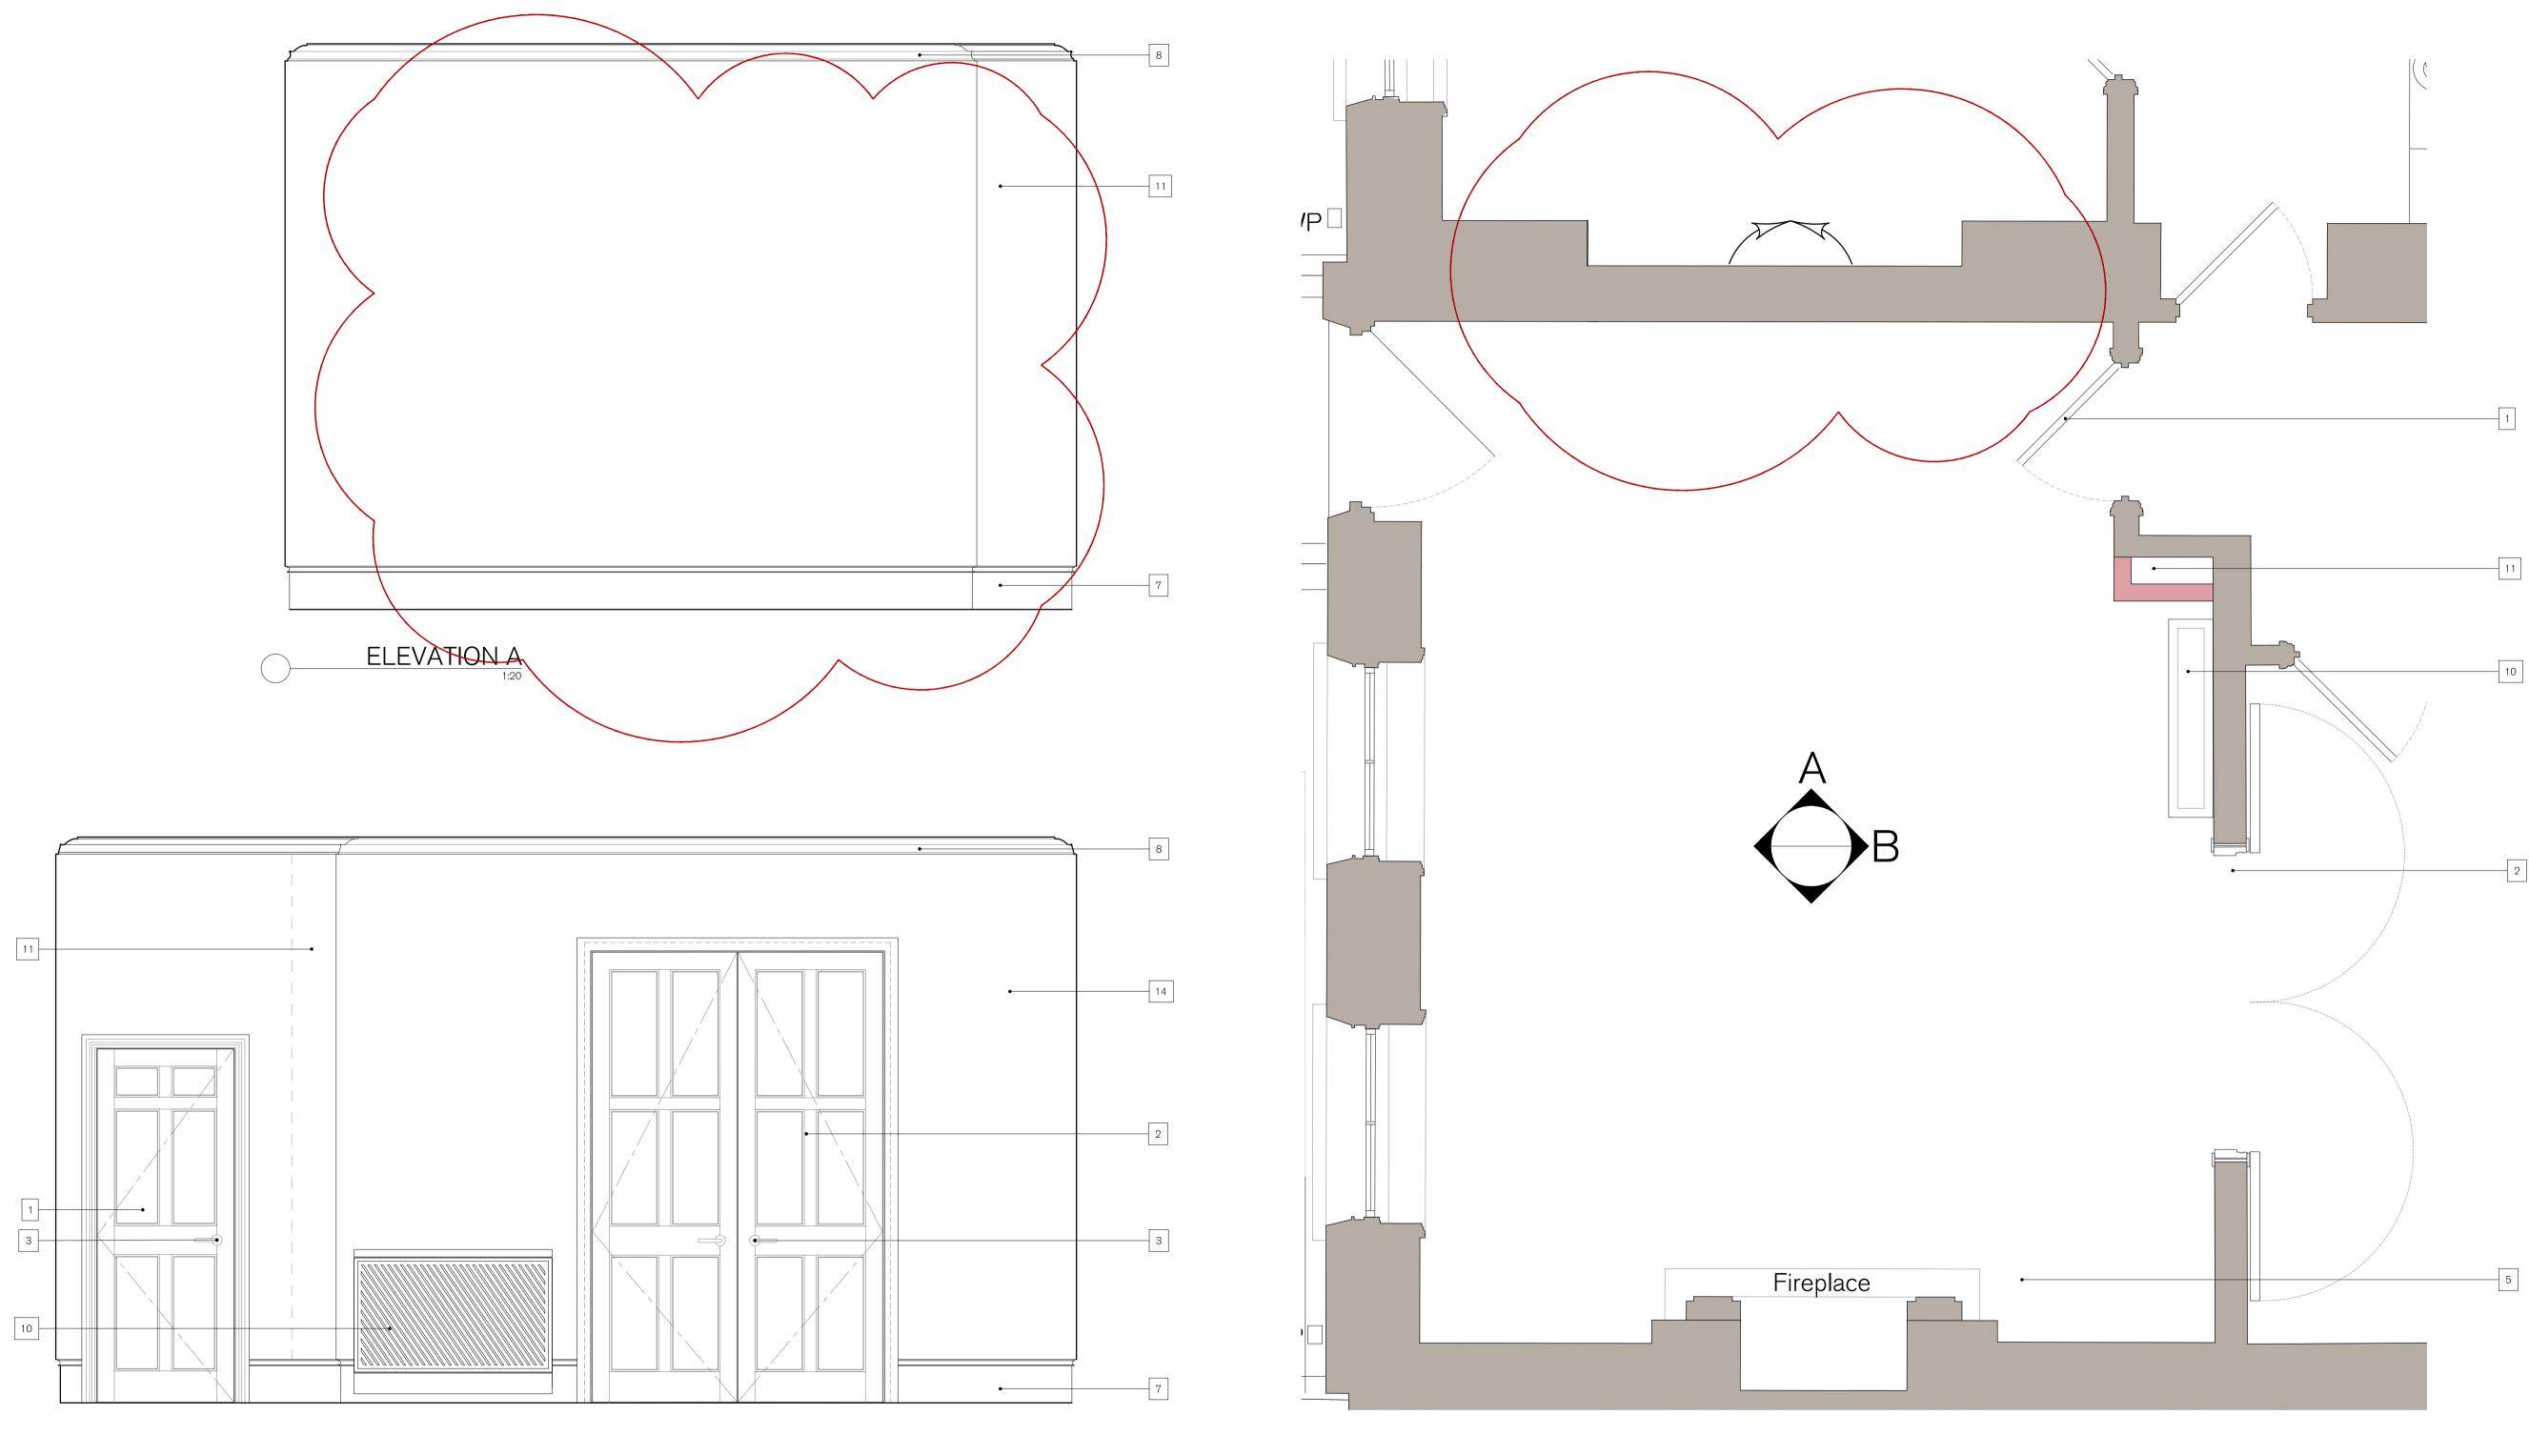

## NOTES:

- New door and architraves within existing structural opening, refer to door and ironmongery schedule for details.
   New door, frame and architrave within new structural opening, refer to door and ironmongery schedule for details. Refer to structural engineers details for opening structural details.
   New ironmongery, refer to door and ironmongery schedules for door details.
   New ironmongery, refer to door and ironmongery schedules for door details.
   New door retainer and swivel keeper plate, refer to door and ironmongery schedules for door details.
   New floor finish.
   Existing skirting retained.
   New skirting to match existing.
   Existing cornice retained. Refer to reflected ceiling plans for details.
   New floor mounted fan coil unit within housing. Housing design tbc.
   New service riser.

- New floor mounted fan coil unit within housing. Housing design tbc.
   New service riser.
   New frame and architrave within new structural opening. Architrave and detailing to match existing office openings within buildings. Refer to structural engineers details for opening structural details.
   Existing infilled opening opened up. Architrave and frame retained and re decorated.
   Existing walls re decorated.