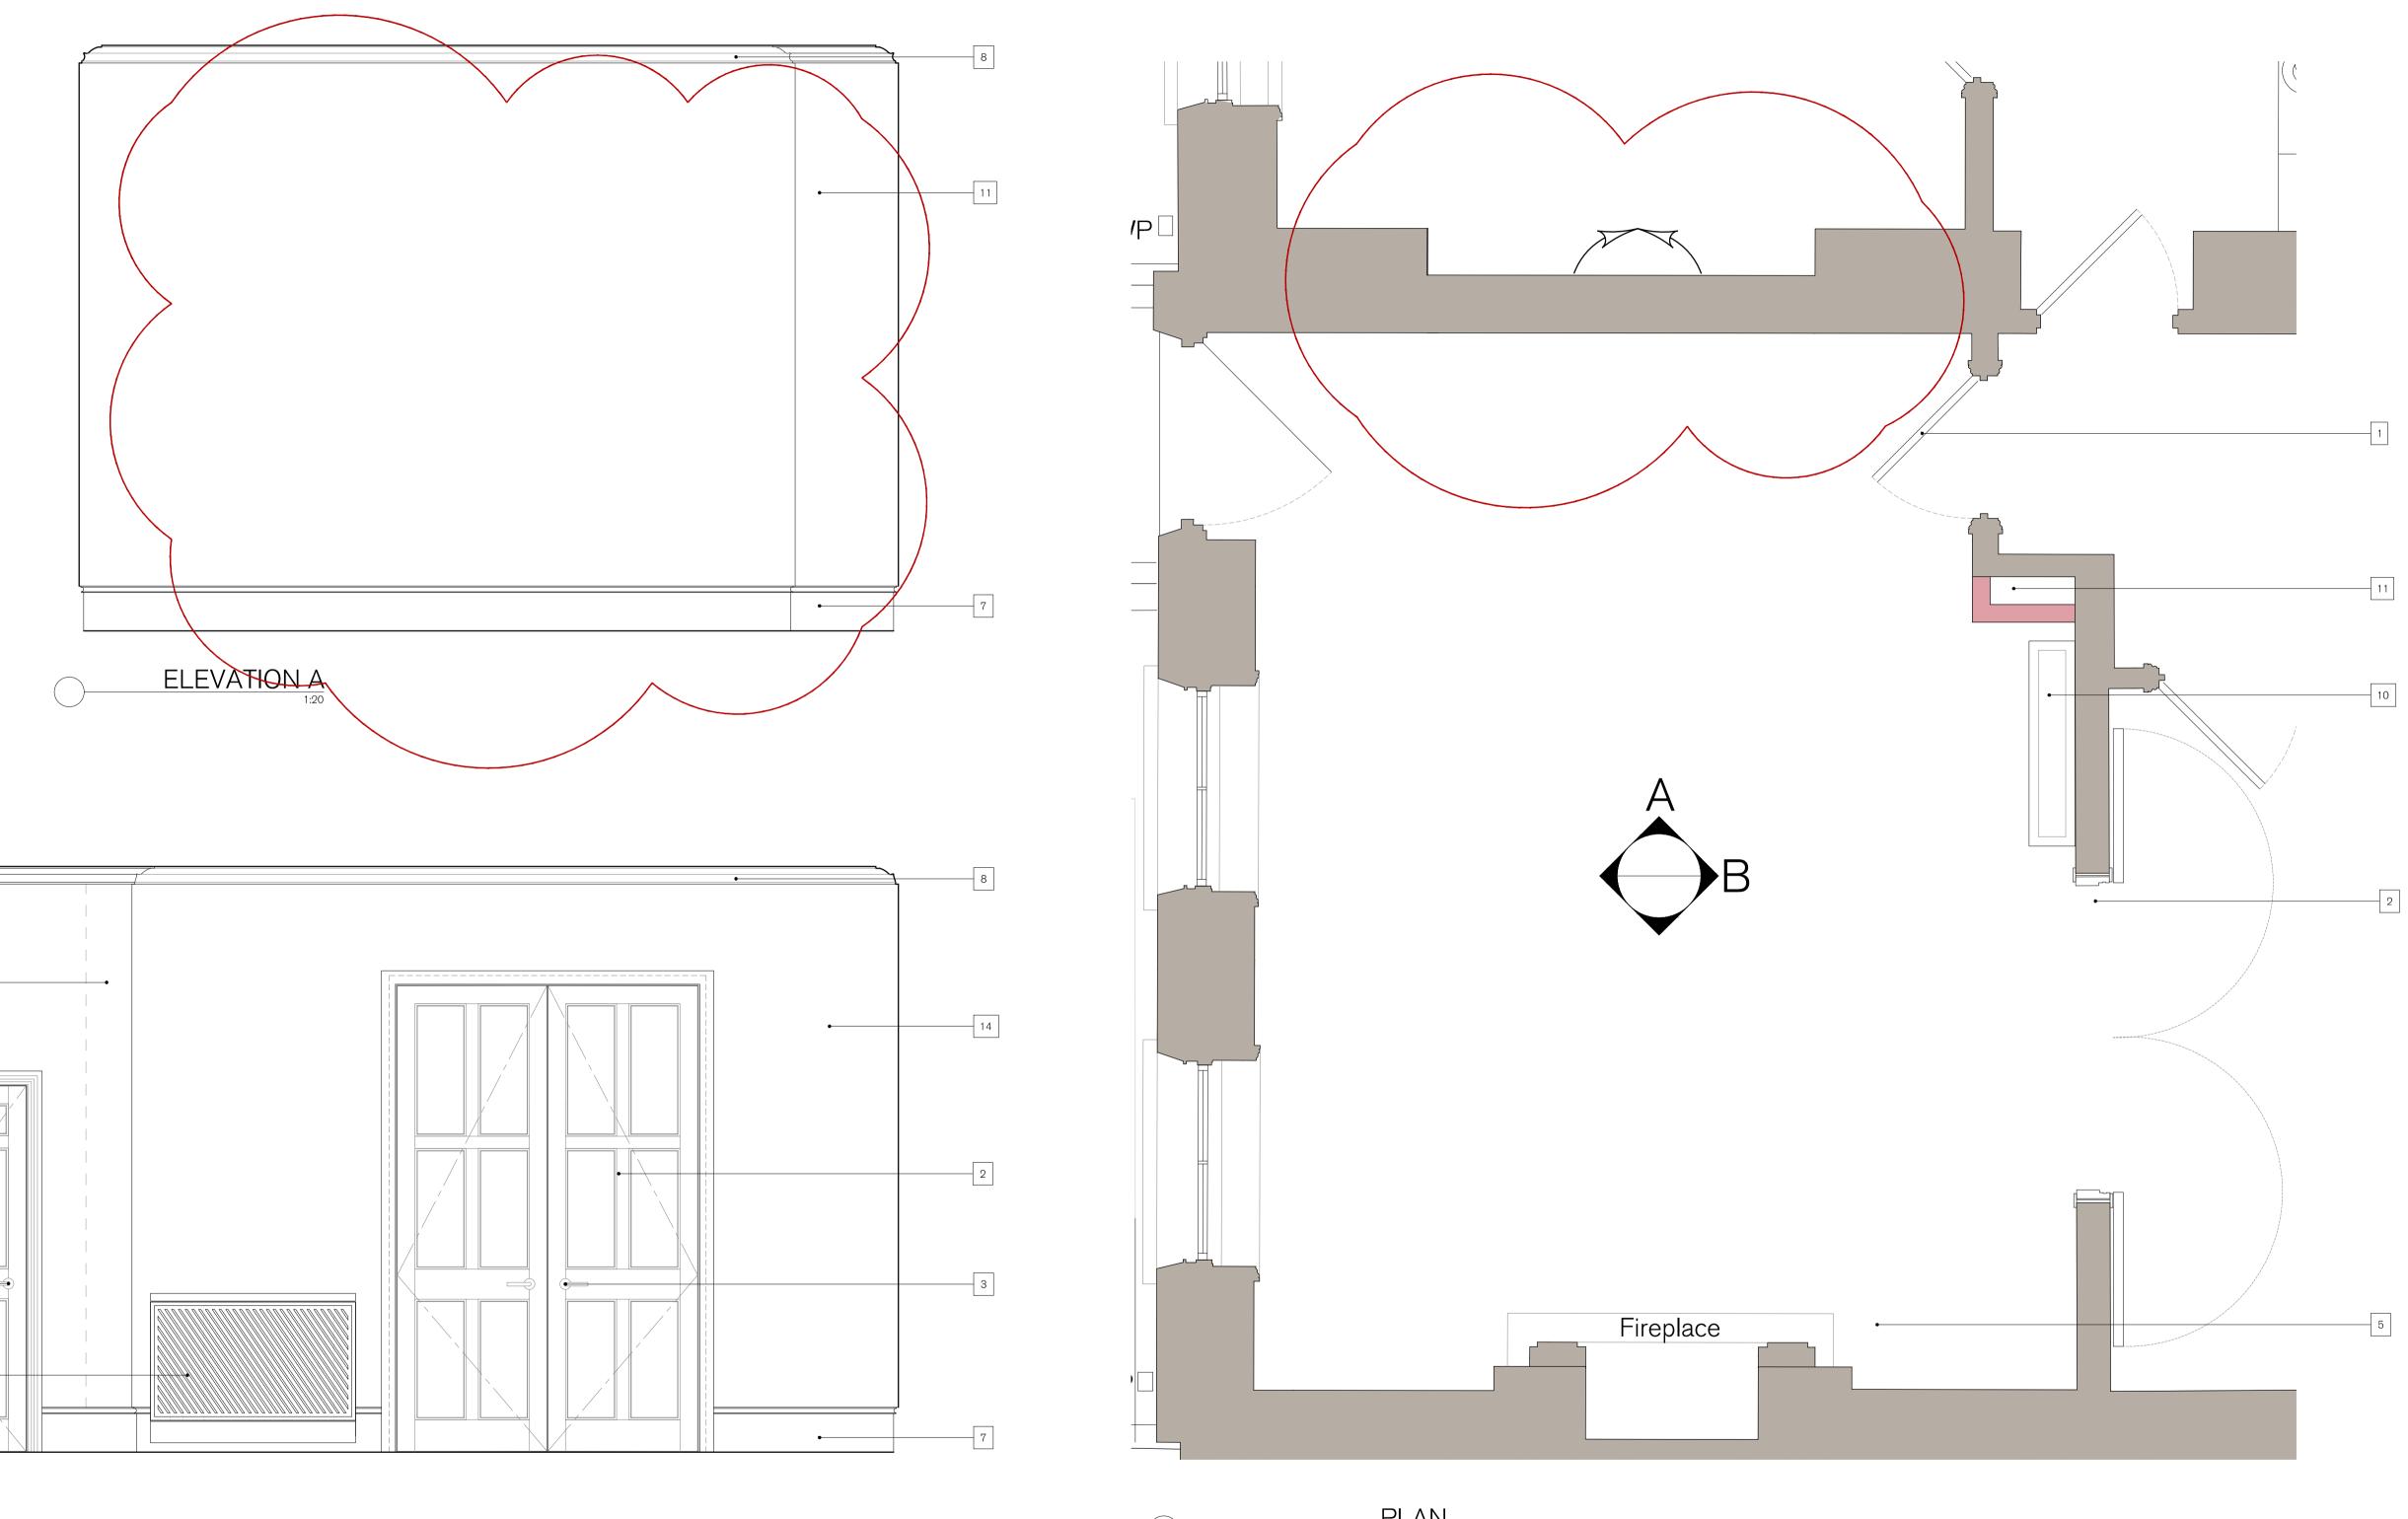

## NOTES:

- New door and architraves within existing structural opening, refer to door and ironmongery schedule for details.
   New door, frame and architrave within new structural opening, refer to door and ironmongery schedule for details. Refer to structural engineers details for opening structural details.
   New ironmongery, refer to door and ironmongery schedules for door details.
   New ironmongery, refer to door and ironmongery schedules for door details.
   New door retainer and swivel keeper plate, refer to door and ironmongery schedules for door details.
   New floor finish.
   Existing skirting retained.
   New skirting to match existing.
   Existing cornice retained. Refer to reflected ceiling plans for details.
   New floor mounted fan coil unit within housing. Housing design tbc.
   New service riser.

- New floor mounted fan coil unit within housing. Housing design tbc.
   New service riser.
   New frame and architrave within new structural opening. Architrave and detailing to match existing office openings within buildings. Refer to structural engineers details for opening structural details.
   Existing infilled opening opened up. Architrave and frame retained and re decorated.
   Existing walls re decorated.