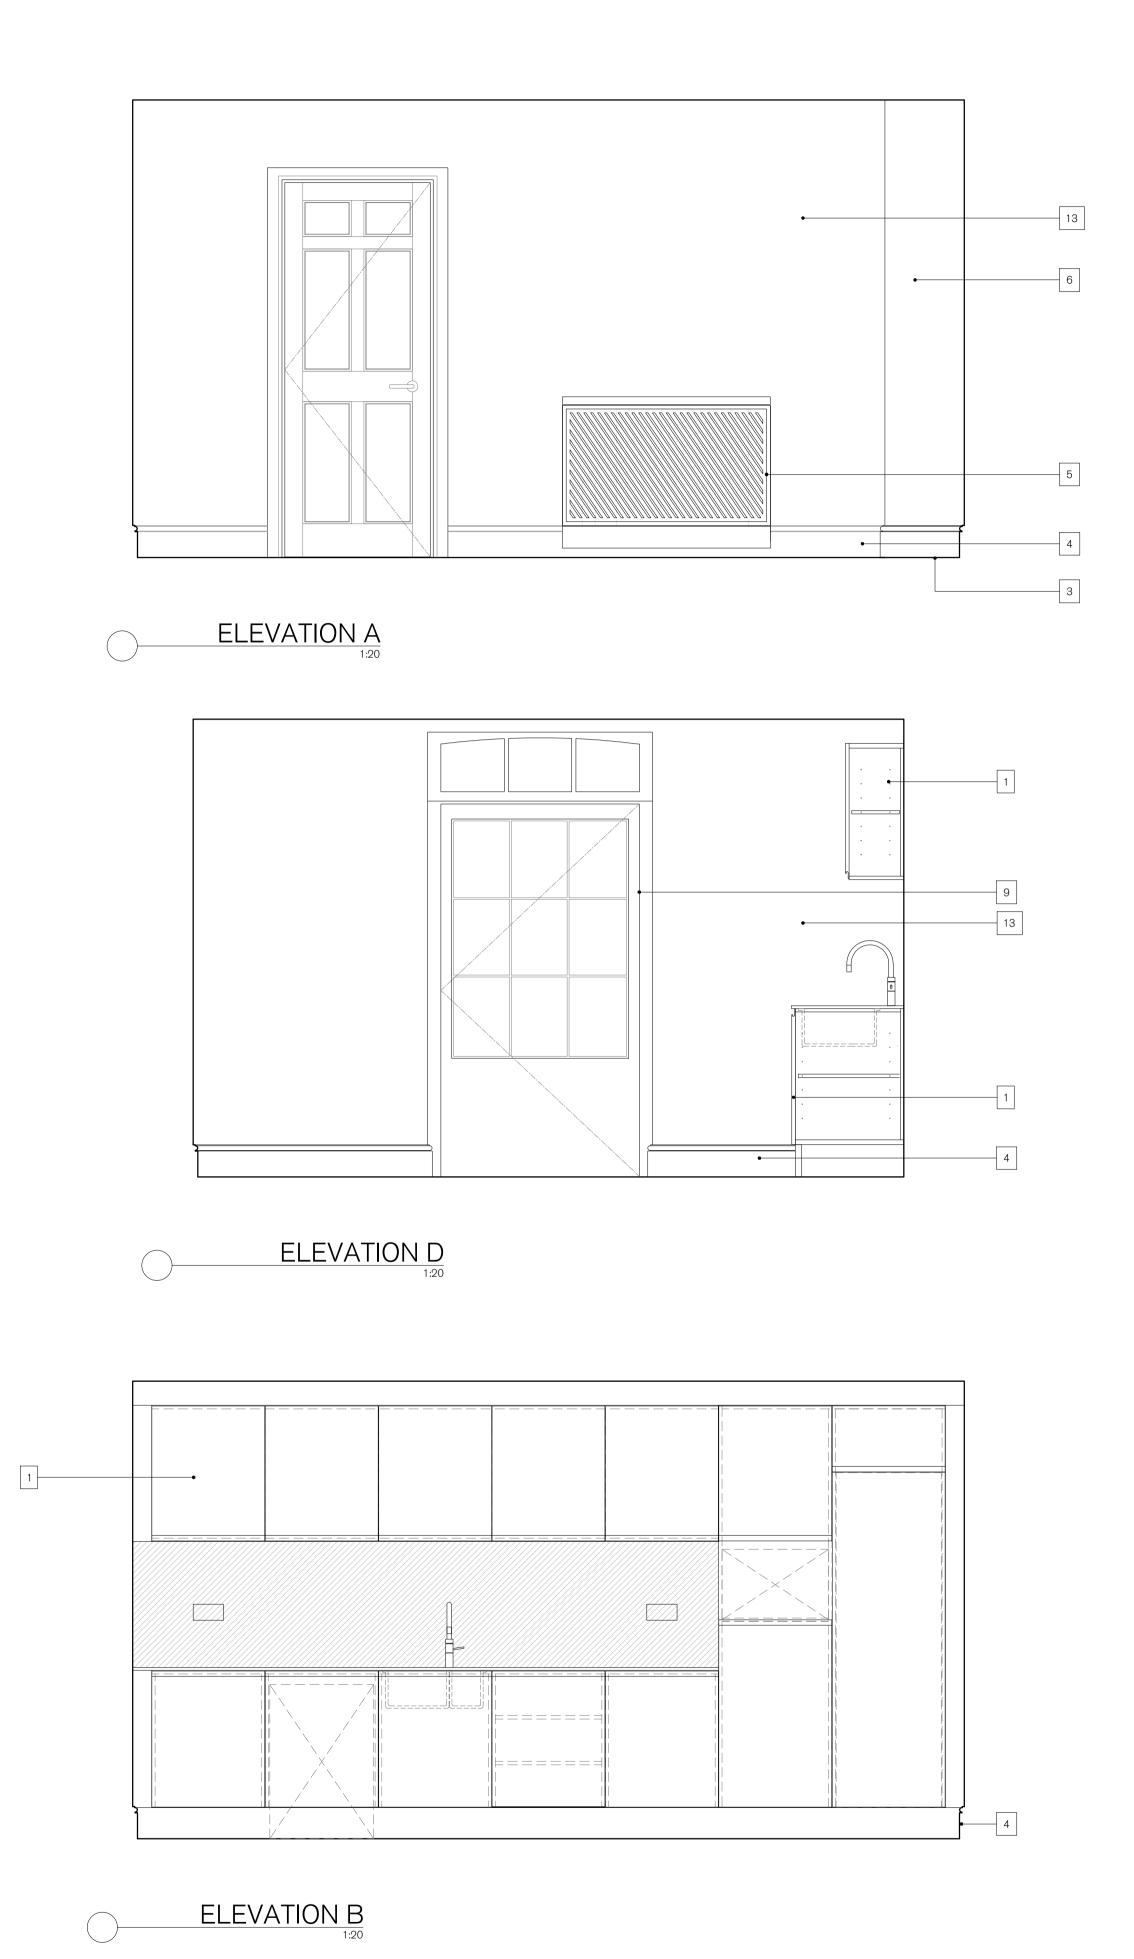

REV. ISSUED DESCRIPTION

- -

DESCRIPTION
46-47 BS PROPOSED PROJECT HOLBORN LINKS PROJECT 5 KITCHENETTE ELEVATION 20-22 SP & 46-47 BS EDR

DATE SCALE AT A1
JULY '21 1:20 JOB NO 21.865 DRAWING NO PL.3410 PLANNING REV CW

NOTES:

New kitchen units.
 New hit and miss chimney vents installed at existing locations.
 New floor finish over existing slab.
 New skirting to match existing.
 New wall mounted fan coil unit within wall mounted architectural housing.
 Refer to joinery drawings for details.
 New service riser.
 New fitted wall units.
 New door and architraves within existing structural opening, refer to door and ironmongery schedule for details.
 Chimney breast built out to be flush with full height cabinets
 New built in shelving.
 New hit and miss chimney vents installed at existing locations.
 Walls redecorated.
 New service cupboard to replace existing.