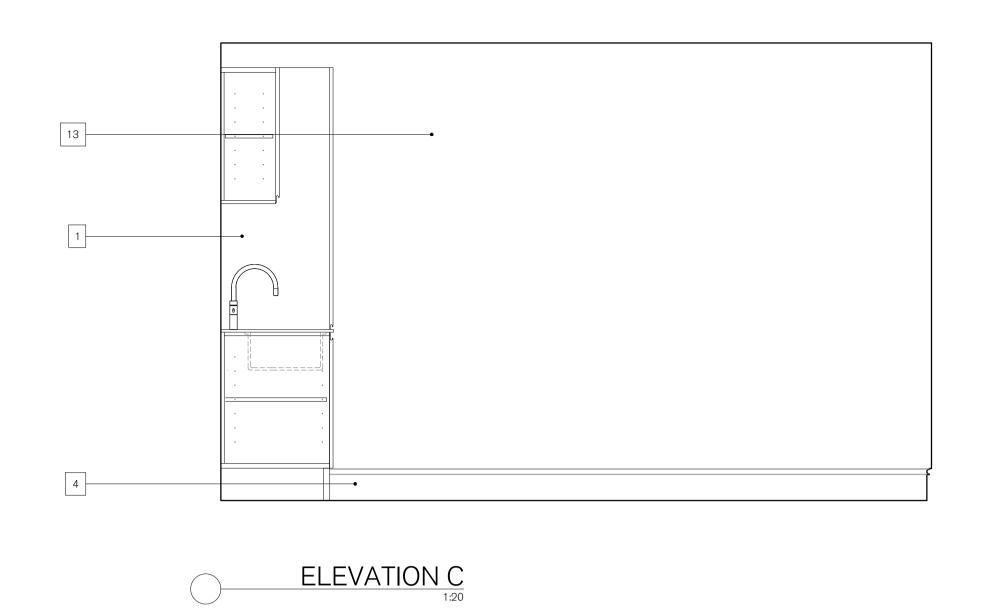

REV. ISSUED DESCRIPTION

- -

DESCRIPTION
46-47 BS PROPOSED PROJECT HOLBORN LINKS PROJECT 5 KITCHENETTE ELEVATION 20-22 SP & 46-47 BS EDR

DATE SCALE AT A1
JULY '21 1:20 JOB NO 21.865 DRAWING NO PL.3410 PLANNING REV CW

NOTES:

New kitchen units.
 New hit and miss chimney vents installed at existing locations.
 New floor finish over existing slab.
 New skirting to match existing.
 New wall mounted fan coil unit within wall mounted architectural housing.
 Refer to joinery drawings for details.
 New service riser.
 New fitted wall units.
 New door and architraves within existing structural opening, refer to door and ironmongery schedule for details.
 Chimney breast built out to be flush with full height cabinets
 New built in shelving.
 New hit and miss chimney vents installed at existing locations.
 Walls redecorated.
 New service cupboard to replace existing.