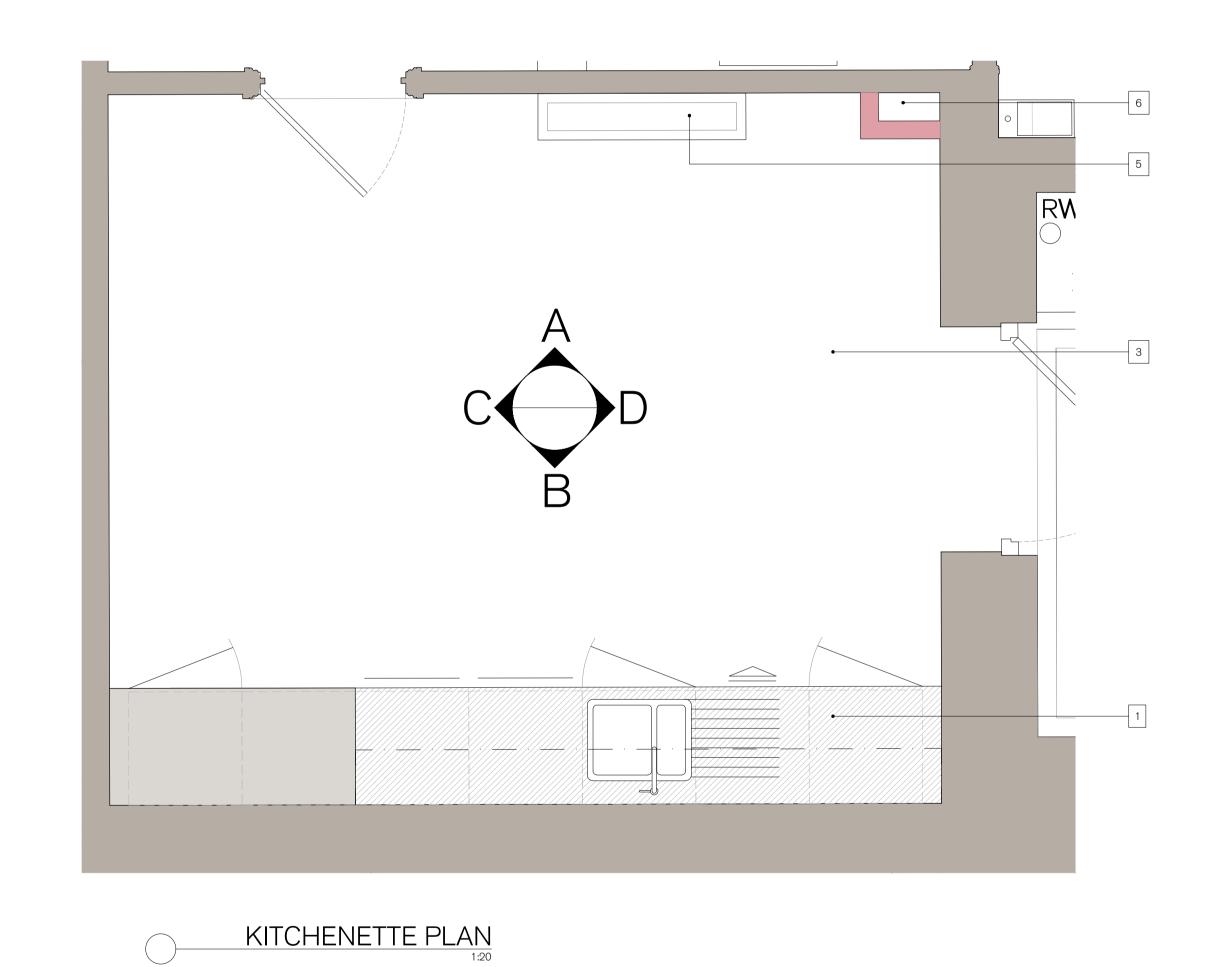

REV. ISSUED DESCRIPTION

- -

DESCRIPTION
46-47 BS PROPOSED PROJECT HOLBORN LINKS PROJECT 5 KITCHENETTE ELEVATION 20-22 SP & 46-47 BS EDR

DATE SCALE AT A1
JULY '21 1:20 JOB NO 21.865 DRAWING NO PL.3410 PLANNING REV CW

NOTES:

New kitchen units.
 New hit and miss chimney vents installed at existing locations.
 New floor finish over existing slab.
 New skirting to match existing.
 New wall mounted fan coil unit within wall mounted architectural housing.
 Refer to joinery drawings for details.
 New service riser.
 New fitted wall units.
 New door and architraves within existing structural opening, refer to door and ironmongery schedule for details.
 Chimney breast built out to be flush with full height cabinets
 New built in shelving.
 New hit and miss chimney vents installed at existing locations.
 Walls redecorated.
 New service cupboard to replace existing.