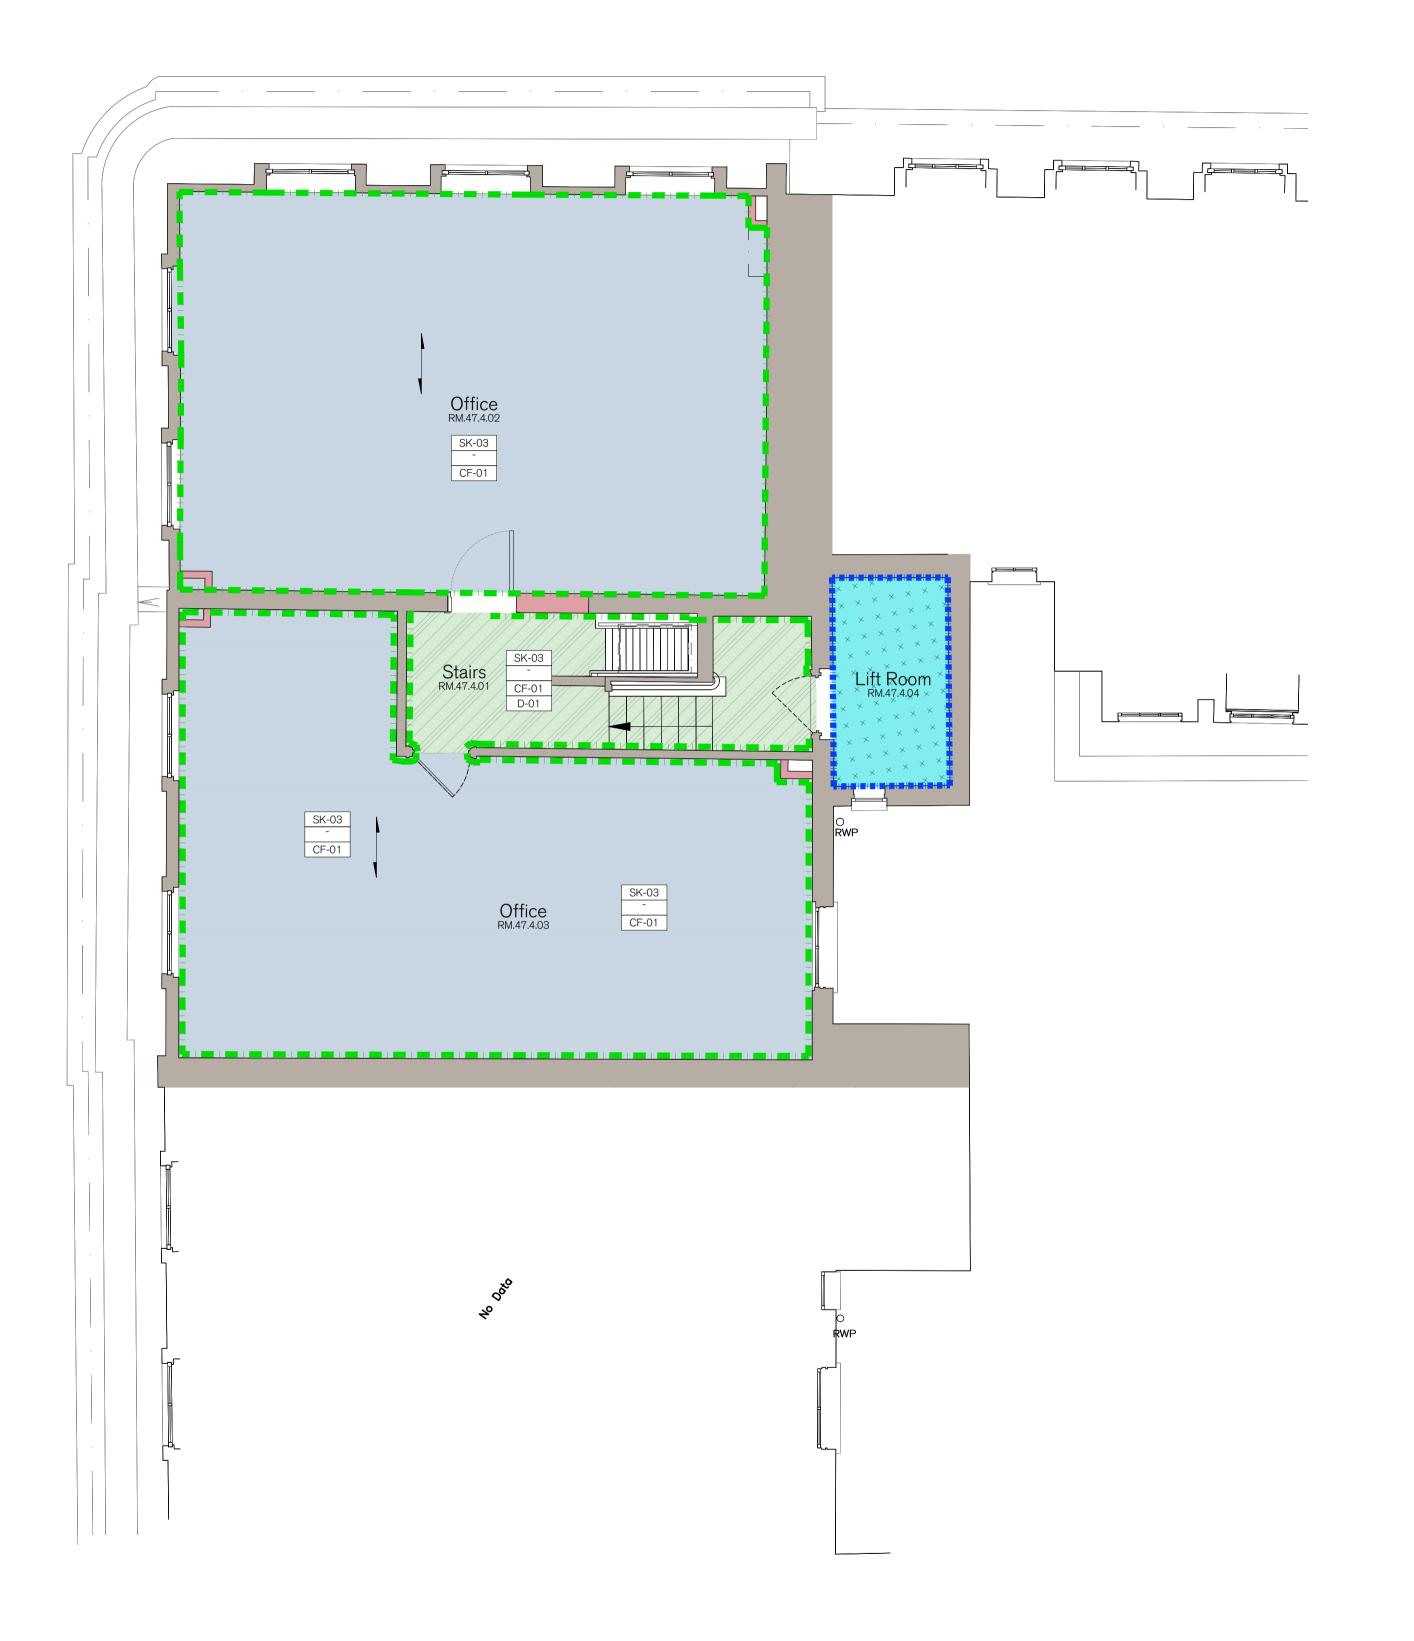

PROJECT 20-22 SP & 46-47 BS

DESCRIPTION 46-47 BS PROPOSED FORTH FLOOR FINISHES PLAN —

DATE SCALE AT A1 JULY '21 1:50

SPRATLEY & PARTNERS 7 CENTENARY BUSINESS PARK, STATION ROAD, HENLEY-ON-THAMES, OXFORDSHIRE RG9 1DS . 01491 411277

2022/1811/L.

New vinyl plank herringbone floor installed in herringbone pattern with perimeter boarder. Existing floor boards to be patched and overlaid with 6mm flooring grade plywood followed by a minimum 3mm layer of fibre reinforced leveling compound.

Floor Finish Type 02
New carpet. New boards / existing floor boards to be patched and overlaid with 6mm flooring grade plywood below.

Floor Finish Type 01 - New Vinyl Plank Herringbone Floor

Floor Finish Type 03 New coir matting within recessed mat well.

FLOOR FINISHES KEY:

Floor Finish Type 04
Existing stair treads to be sanded and varnished. Risers and string to be redecorated. Floor Type 01 to landings and lobbies within stair well.

Floor Finish Type 06 New solid surface fireplace hearth.

Floor Finish Type 07

New vinyl safety flooring. Floor Finish Type 08 New external composite decking.

Floor Finish Type 09 New anti slip painted floor finish.

Floor Finish Type 10 - Existing Hearth
Existing hearth to be retained and made good where appropriate

Floor Finish Type 11 New anti-static flooring to coms rooms.

# CEILING FINISH KEY:

Painted Finish Generally Ceiling to be decorated with emulsion paint.

CF-02 Painted Finish to Wet Areas Ceilings to be decorated with eggshell paint.

#### **S**KIRTING KEY

**\$**K-01 Existing Skirting Existing skirting retained, prepared and redecorated with eggshell paint. New or damaged skirting to be replaced to match existing in

size, material and profile. SK-02 New Skirting to Ground and First Floors

New timber skirting to match existing on floors. To be decorated with

eggshell paint. **S**K-03 New Skirting to Lower Ground and Upper Floors New timber skirting to match original on floors. To be decorated with

eggshell paint.

**S**K-04 New Tiled Skirting to Wet Areas New tiled skirting to match wall tilling. **\$**K-05 New Coved Skirting to Cleaner's Cupboard & Plant Vinyl flooring to be used as coved skirting

## **D**ADO RAIL KEY

**D**-01 Existing Dado Rail
Existing dado rail retained and re-decorated with eggshell paint. Any damaged or missing section replaced to match existing in both material and appearance.