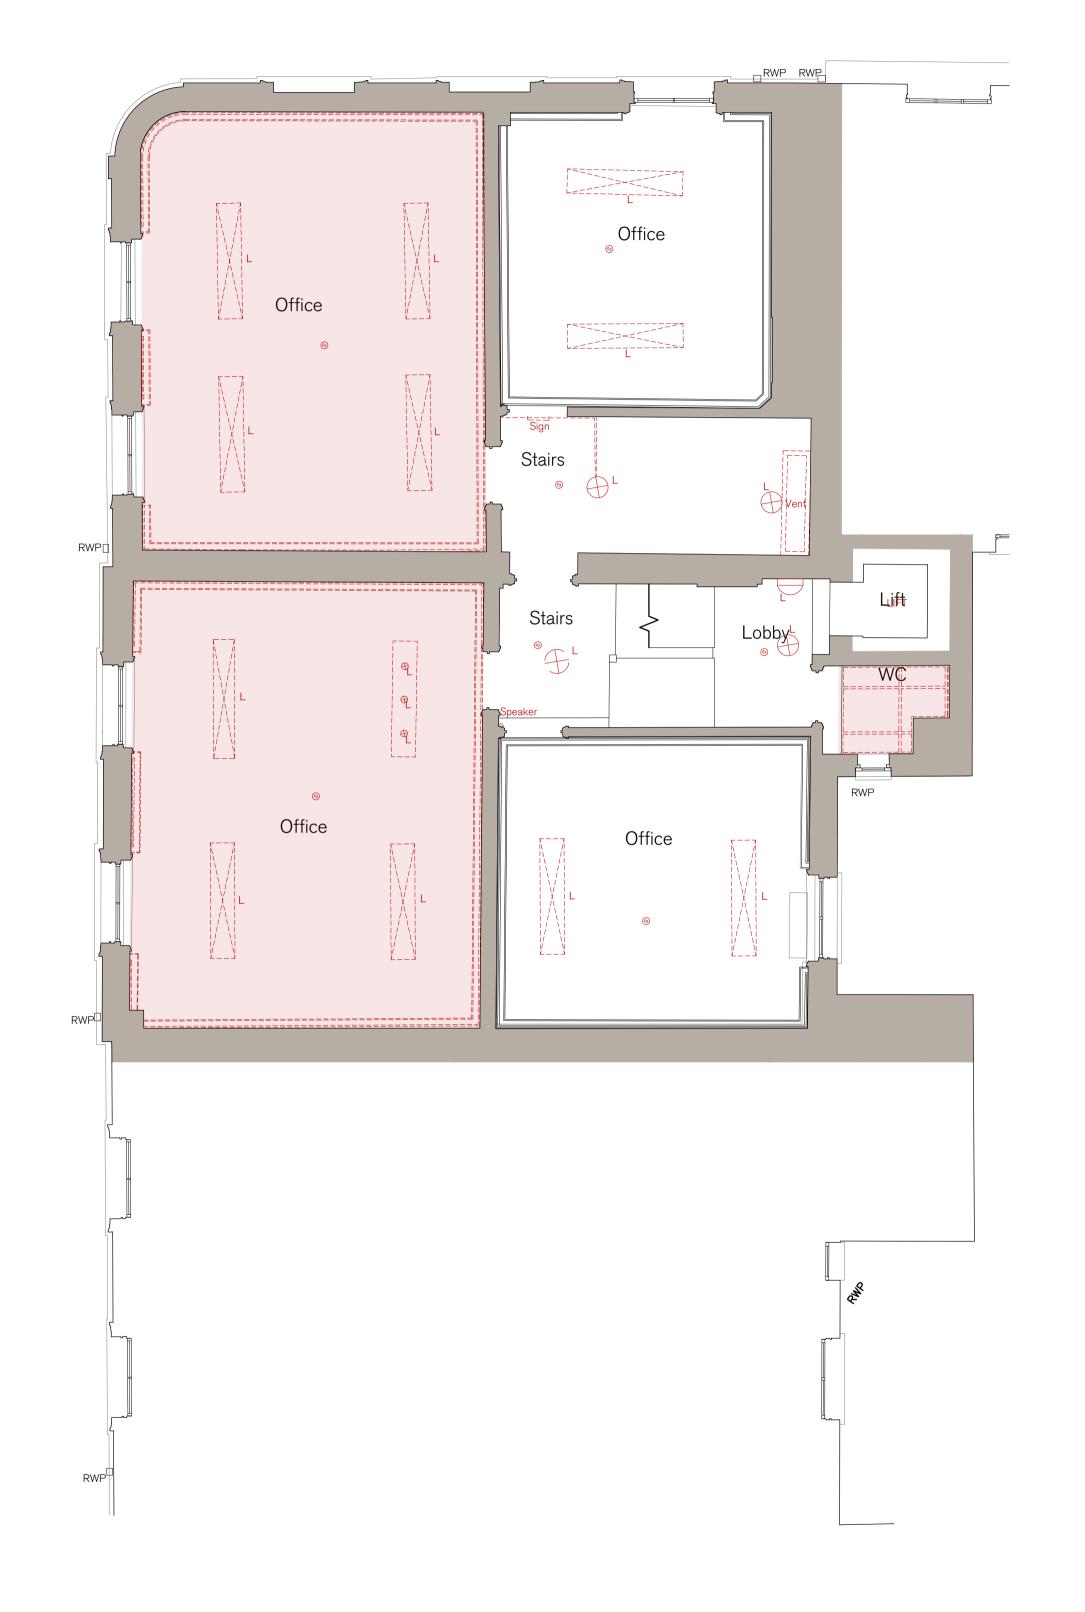

## DEMOLITION KEY:

Walls / elements to be carefully demolished and adjoining elements to be made good where necessary.

Existing door proposed to be removed. Refer to door schedule for additional details. Frame replacement tbc based on building control requirements - to be resolved under condition.

Existing ceilings carefully removed.

With exception of works to parapet gulleys, tile replacement, and cast iron air bricks, all external works have already secured Full Planning & Listed Building Consent under application refs. 2023/0224/P and 2023/0882/L. They have been detailed on the plans for completeness.