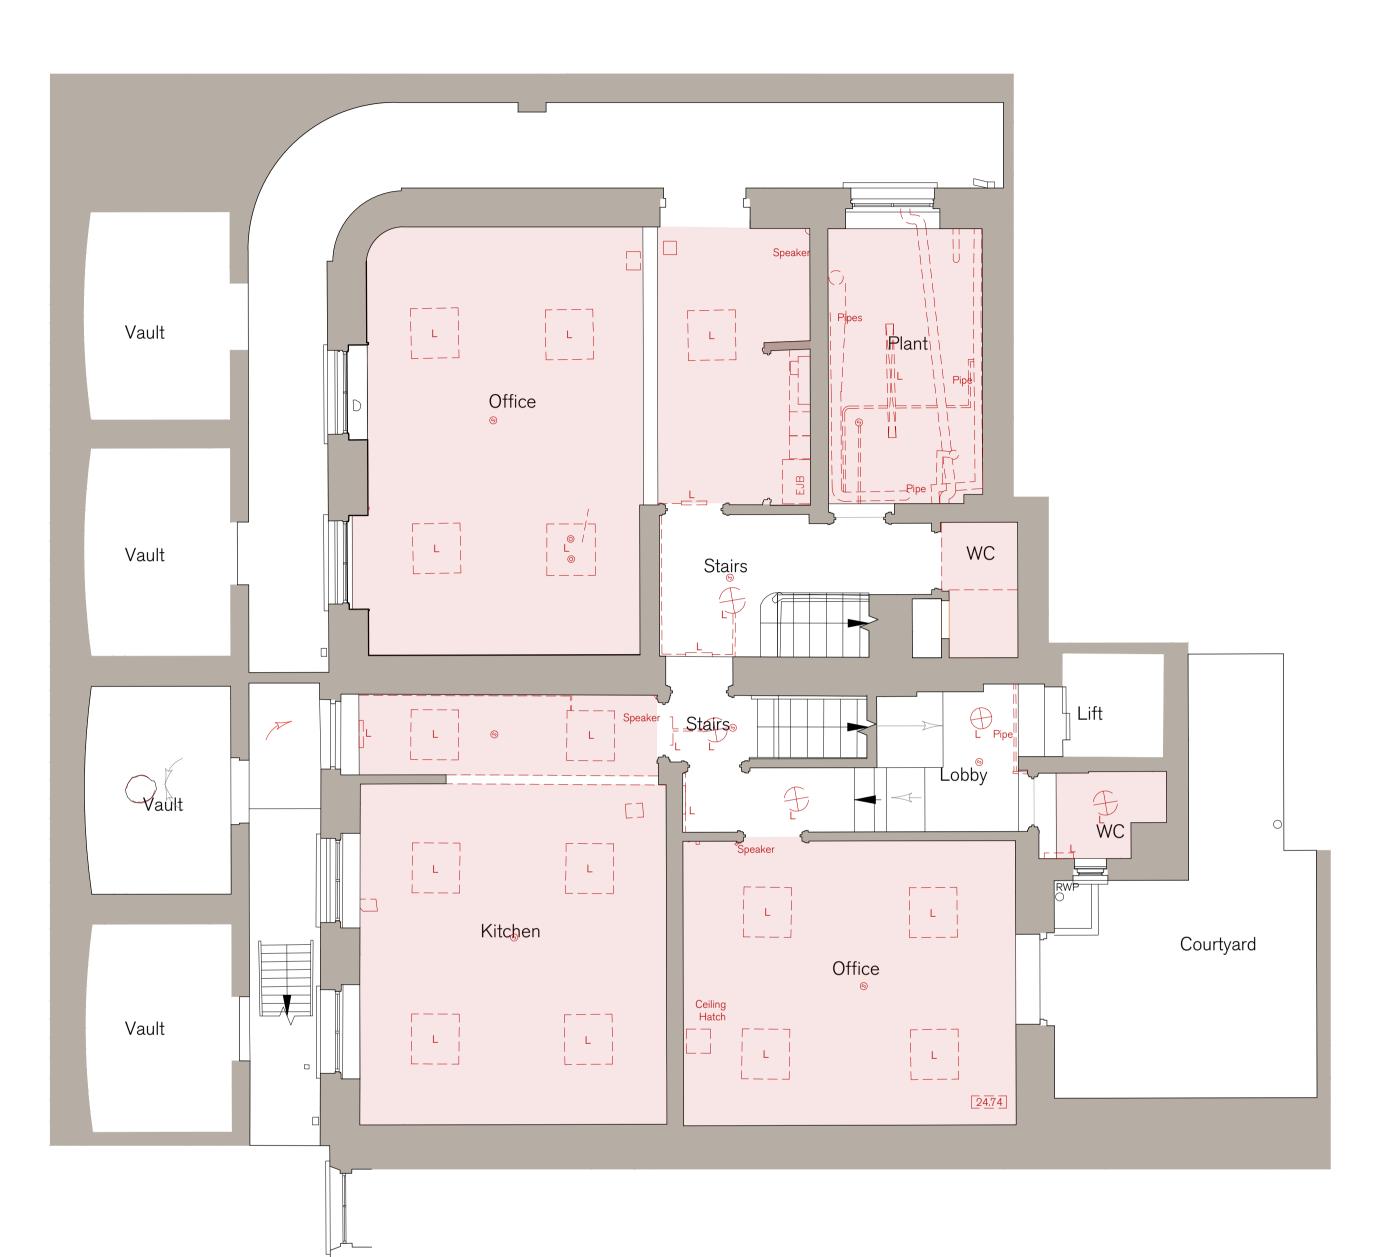

## KEY

Ownership Boundary Line (all other land shown south of blue line on plan is within applicants control).

Application boundary.

DEMOLITION KEY:

Walls / elements to be carefully demolished and adjoining elements to be made good where necessary.

Existing door, architraves and lining to be removed. Refer to door schedule for additional details. Structural opening to be made good.

Existing ceilings carefully removed.

With exception of works to parapet gulleys, tile replacement, and cast iron air bricks, all external works have already secured Full Planning & Listed Building Consent under application refs. 2023/0224/P and 2023/0882/L. They have been detailed on the plans for completeness.

All external fabric repairs have already secured Listed Building Consent 2022/1811/L.

PROJECT HOLBORN LINKS PROJECT 5 20-22 SP & 46-47 BS DESCRIPTION 46-47 BS EXISTING LOWER GROUND FLOOR RCP

| date               | SCALE AT A1 | <sup>ЈОВ NO</sup>     |              |
|--------------------|-------------|-----------------------|--------------|
| JUNE '21           | 1:50        | 21.865                |              |
| status<br>PLANNING |             | drawing no<br>PL.1370 |              |
| drawn              | CHECKED     | REV                   | &            |
| CW                 | CK          | L2                    |              |
|                    |             |                       | $\mathbf{v}$ |