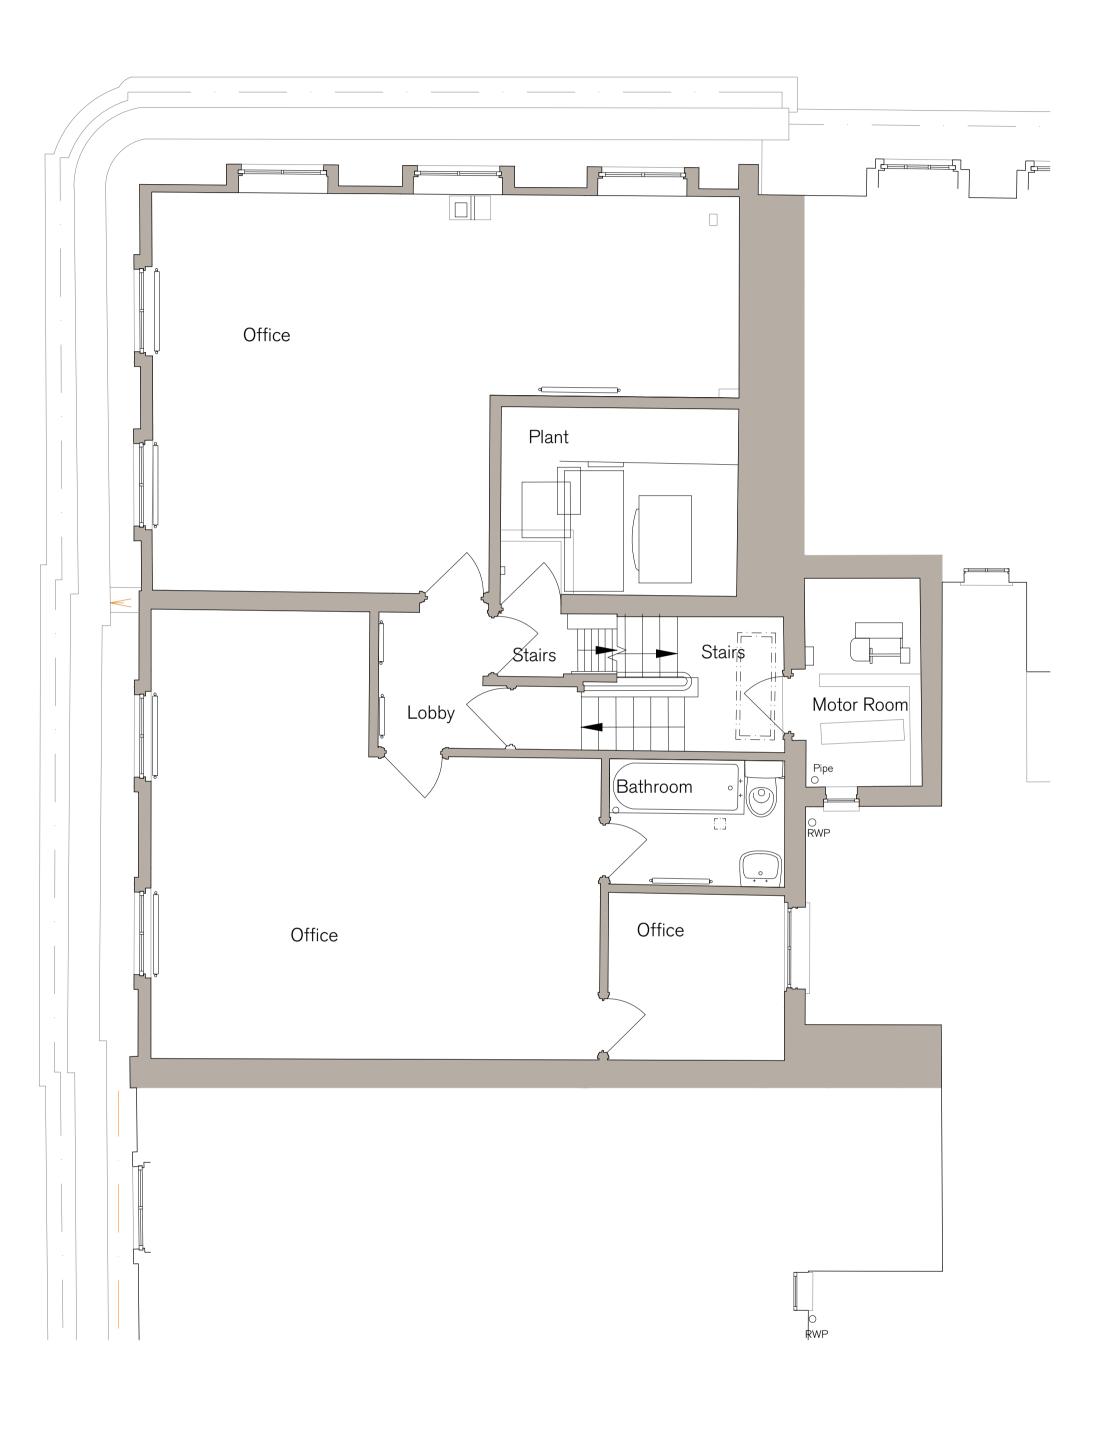

DESCRIPTION 46-47 BS FOURTH FLOOR EXISTING PLAN

| <sup>DATE</sup><br>May '22 | SCALE AT A1<br>1:50 |
|----------------------------|---------------------|
| status<br>PLANNING         |                     |
| DRAWN                      | CHECKED             |
| YJ                         | RE                  |