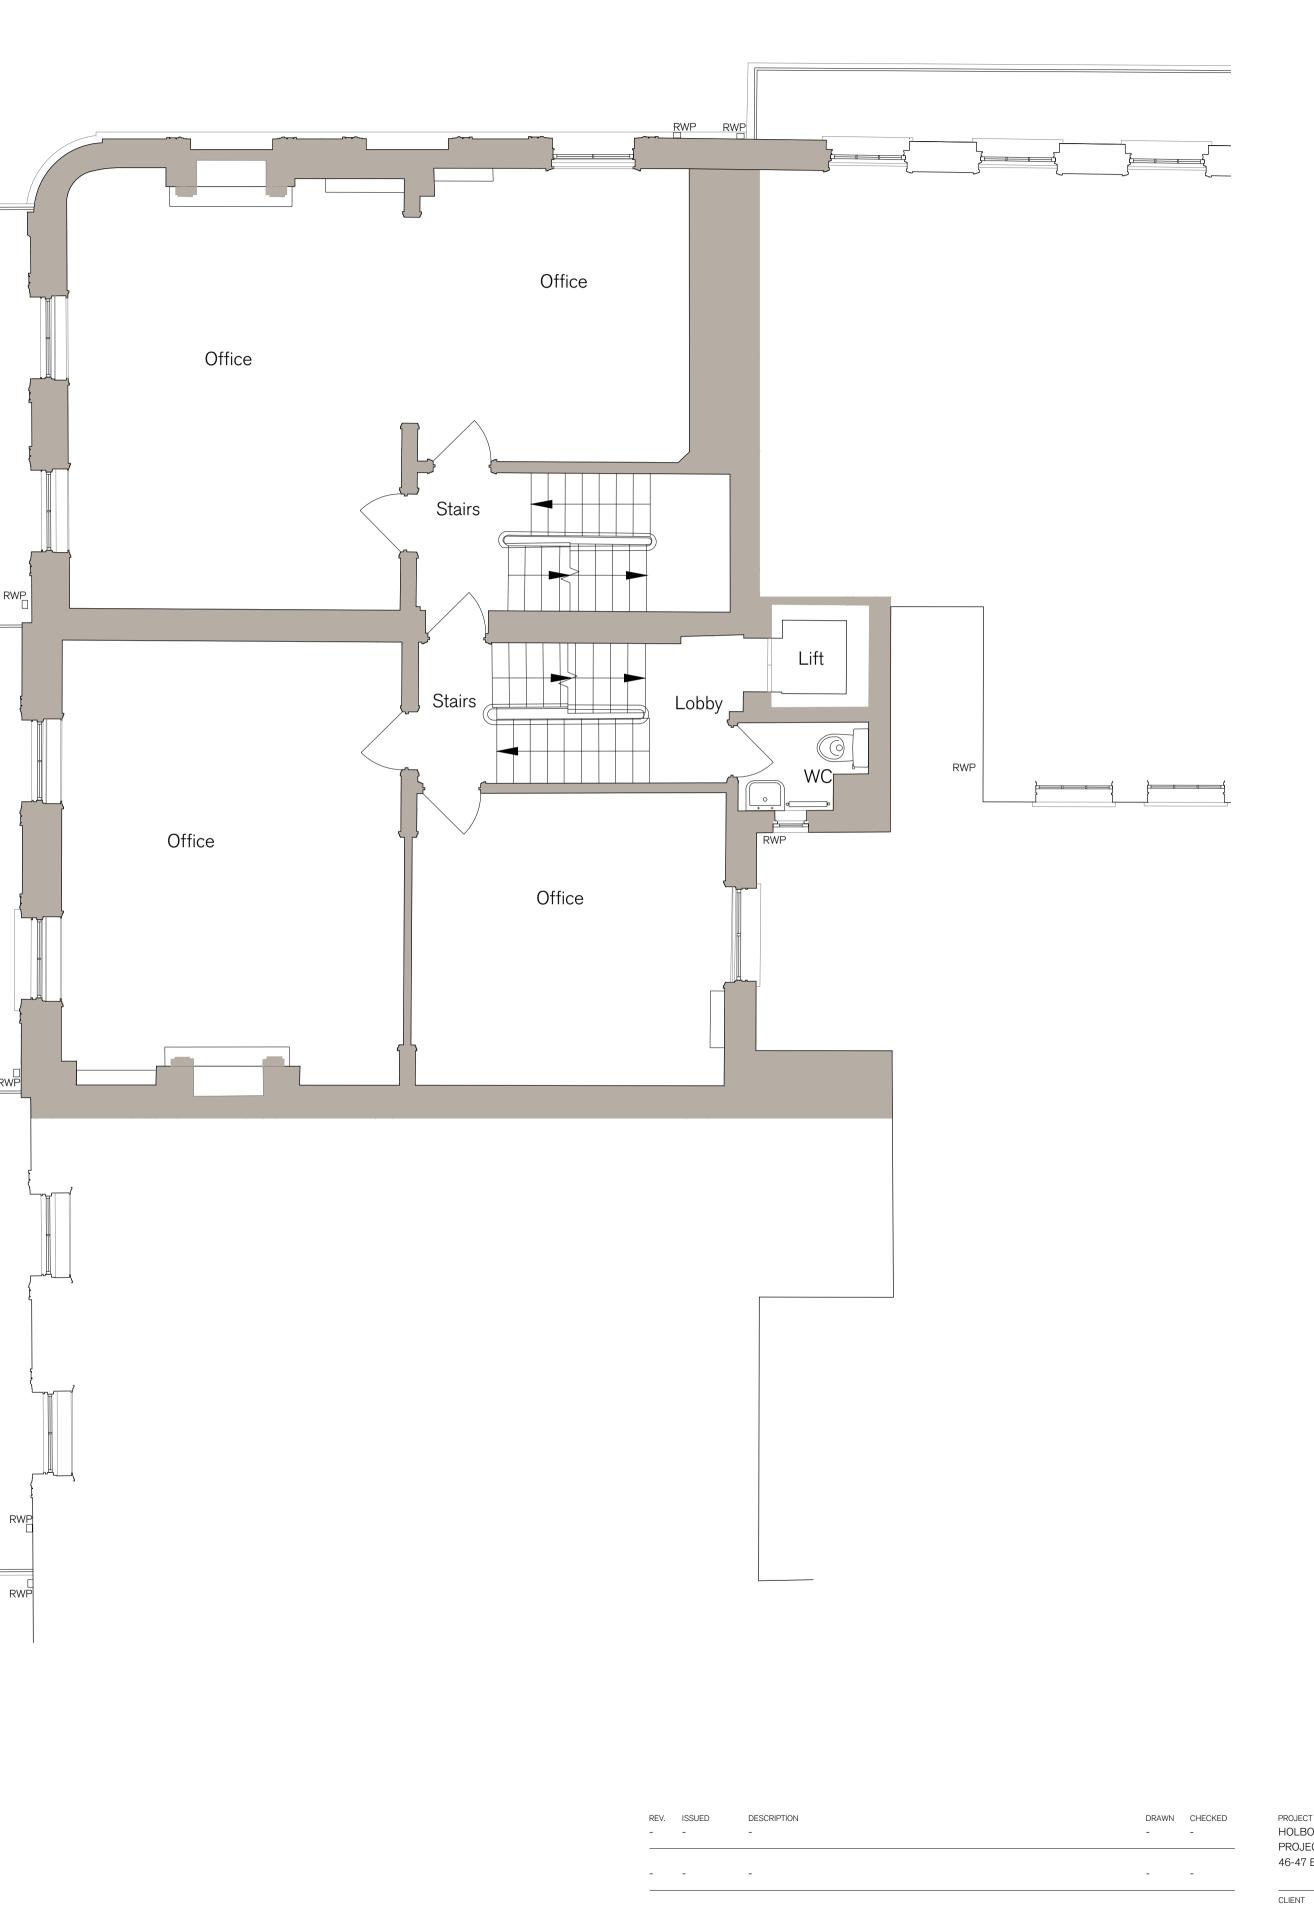

- - -

RWP

RW

RWP

PROJECT HOLBORN LINKS PROJECT 5 46-47 Bloomsbury Sq. DESCRIPTION 46-47 BS FIRST FLOOR EXISTING PLAN

| <sub>DATE</sub> | SCALE AT A1 | JOI |
|-----------------|-------------|-----|
| May '22         | 1:50        | 2   |
| STATUS          |             | dr. |
| PLANNING        |             | P   |
| DRAWN<br>YJ     | CHECKED     | REV |
|                 |             |     |

| <sup>ЈОВ NO</sup><br>21.865 |  |
|-----------------------------|--|
| drawing no<br>PL.7012       |  |
| REV                         |  |
| L1                          |  |
|                             |  |