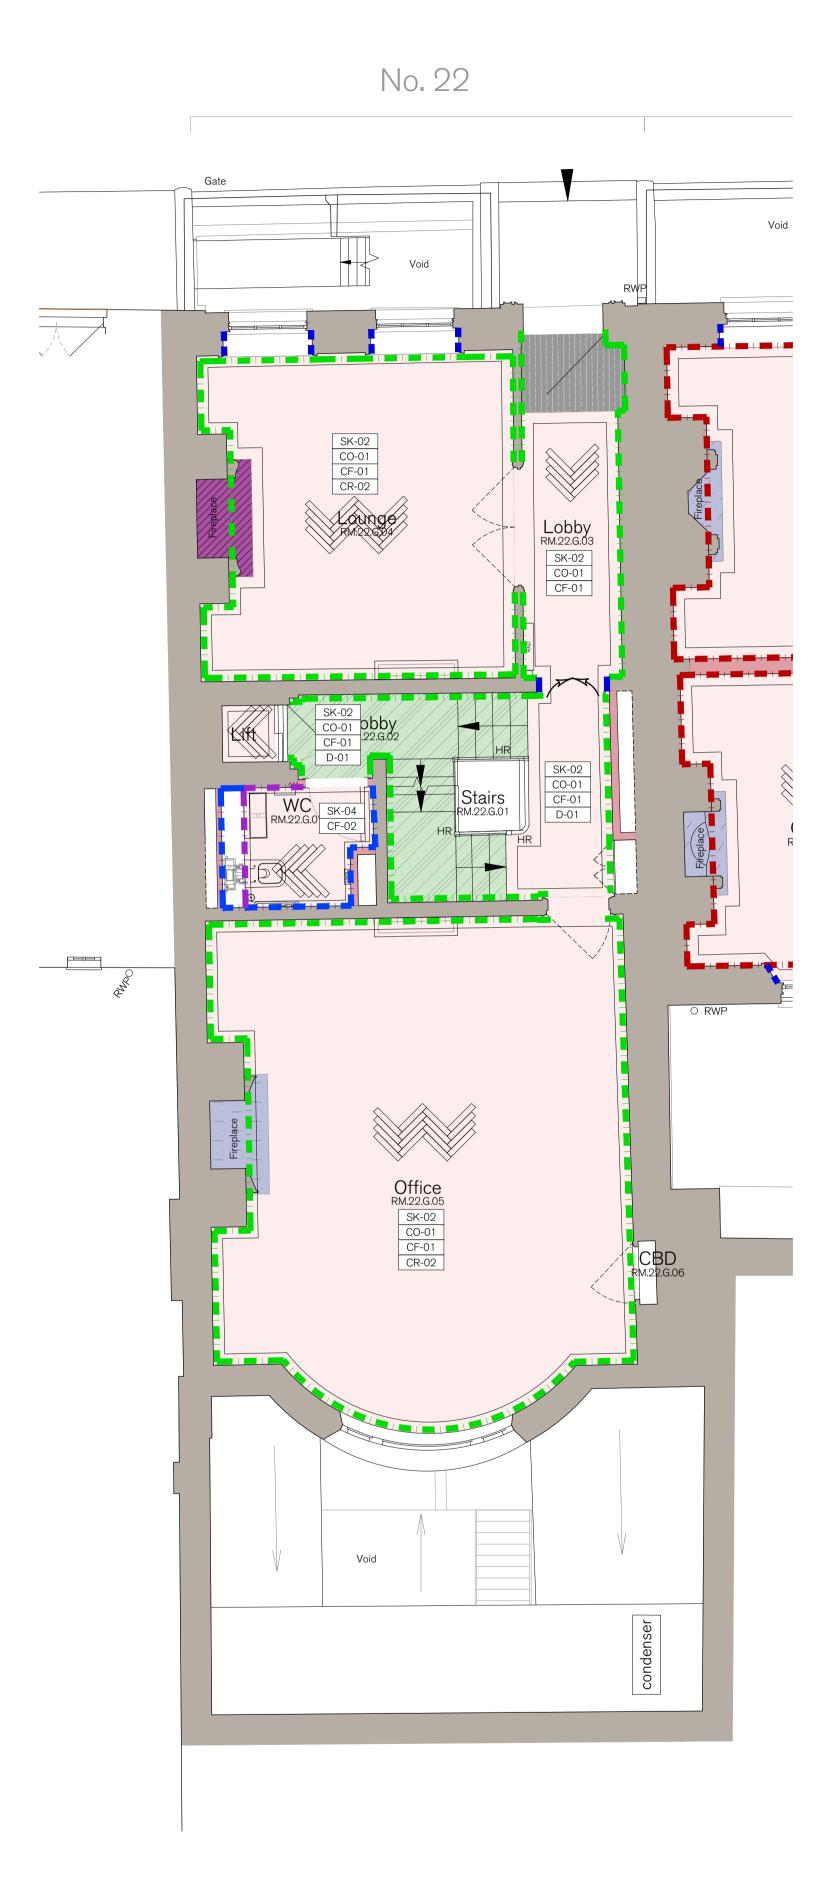

#### FLOOR FINISHES KEY:

Floor Finish Type 01 - New Vinyl Plank Herringbone Floor New vinyl plank herringbone floor installed in herringbone pattern with perimeter boarder. Existing floor boards to be patched and overlaid with 6mm flooring grade plywood followed by a minimum 3mm layer of fibre reinforced leveling compound.

Floor Finish Type 02
New carpet. New boards / existing floor boards to be patched and overlaid with 6mm flooring grade plywood below.

Floor Finish Type 03 New coir matting within recessed mat well. Floor Finish Type 04
Existing stair treads to be sanded and varnished. Risers and string to be redecorated. Floor Type 01 to landings and lobbies within stair well.

Floor Finish Type 06 New solid surface fireplace hearth.

Floor Finish Type 07 New vinyl safety flooring.

Floor Finish Type 08 New external composite decking. Floor Finish Type 09

New anti slip painted floor finish.

Floor Finish Type 10 - Existing Hearth
Existing hearth to be retained and made good where appropriate

Floor Finish Type 11
New anti-static flooring to coms rooms.

#### **W**ALL FINISHES KEY:

Wall Finish Type 01 - Painted Finish Generally
New and existing plastered walls to be decorated with water based emulsion

Wall Finish Type 02 - Painted finish to Kitchens, WCs and Shower Areas New and existing plastered walls to be decorated with water based eggshell

Wall Finish Type 03 - New tiles to wet areas (Half wall)
New tilling installed vertically above tiled skirting up to approximately 1190mm.

Wall Finish Type 03 - New tiles to wet areas (Full wall) - New tilling installed vertically above tiled skirting

Wall Finish Type 04 - Painted Finish Generally with Lining Paper New and existing plastered walls with new lining paper to be decorated with water based emulsion paint.

Wall Finish Type 05 - Painted finish to Kitchens with Lining Paper New and existing plastered walls with new lining paper to be decorated with water based eggshell paint.

Wall Finish Type 06 - Painted Finish to Internal Wood Linings New and existing woodwork decorated with water based eggshell paint.

Wall Finish Type 07 - Painted Finish to Render
New and existing rendered finishes decorated with masonry paint.

#### CEILING FINISH KEY:

Painted Finish Generally Ceiling to be decorated with emulsion paint.

CF-02 Painted Finish to Wet Areas Ceilings to be decorated with eggshell paint.

## **S**KIRTING KEY

**S**K-01 Existing Skirting Existing skirting retained, prepared and redecorated with eggshell paint. New or damaged skirting to be replaced to match existing in

size, material and profile. SK-02 New Skirting to Ground and First Floors

New timber skirting to match existing on floors. To be decorated with

eggshell paint. **S**K-03 New Skirting to Lower Ground and Upper Floors New timber skirting to match original on floors. To be decorated with

**S**K-04 New Tiled Skirting to Wet Areas

eggshell paint.

New tiled skirting to match wall tilling. **\$**K-05 New Coved Skirting to Cleaner's Cupboard & Plant Vinyl flooring to be used as coved skirting

### **D**ADO RAIL KEY

D-01 Existing Dado Rail
Existing dado rail retained and re-decorated with eggshell paint. Any damaged or missing section replaced to match existing in both material and appearance.

PROJECT DESCRIPTION HOLBORN LINKS PROJECT 5 20-22 SP & 46-47 BS

EDR

FLOOR FINISHES PLAN

DATE SCALE AT A1 22 SP PROPOSED GROUND JULY '21 1:50 PLANNING

CW

DRAWING NO PL.11601 REV