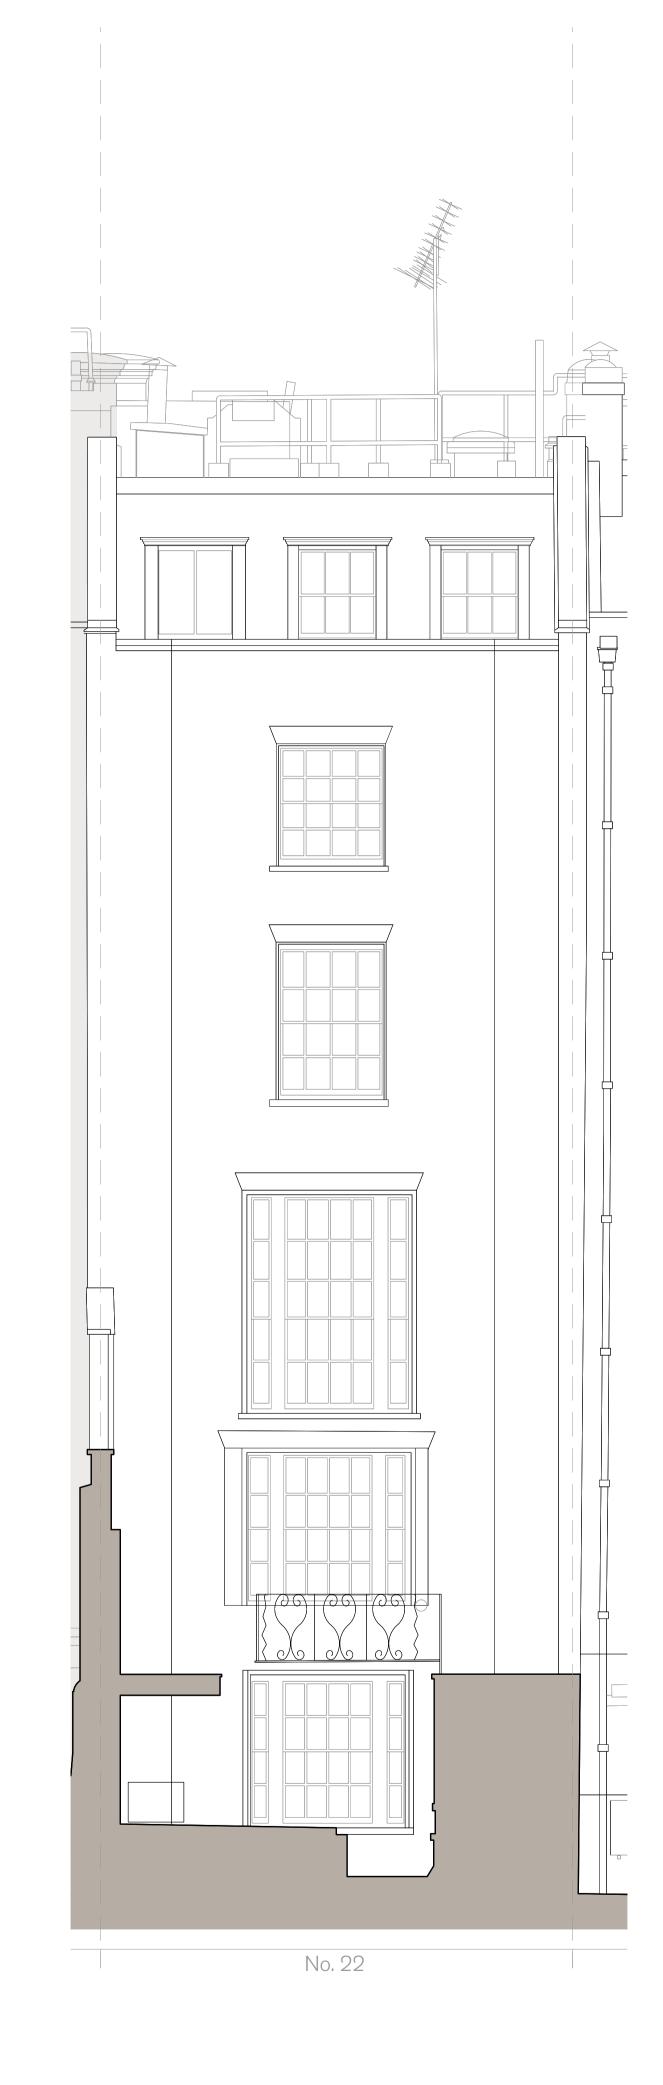

| PROJECT           | DESCRIPTION        |
|-------------------|--------------------|
| HOLBORN LINKS     | 22 SP REAR         |
| PROJECT 5         | EXISTING ELEVATION |
| 22 Southampton Pl |                    |
|                   |                    |

| DATE<br>May '22 | SCALE AT A1<br>1:50 | JOB NO<br>21.865 |
|-----------------|---------------------|------------------|
| STATUS PLANNING |                     | DRAWING NO       |
| DRAWN<br>YJ     | CHECKED<br>RE       | REV              |