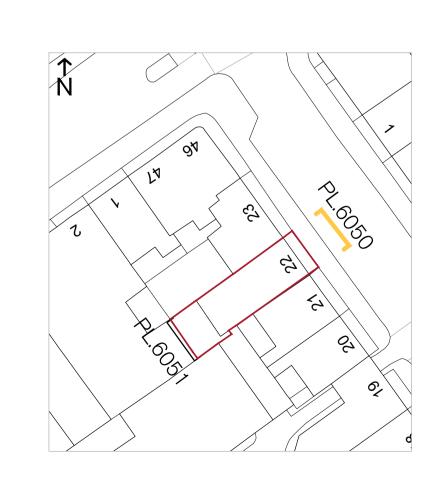

| PROJECT           | DESCRIPTION 22 SP FRONT |
|-------------------|-------------------------|
| HOLBORN LINKS     | 22 SP FRUNT             |
| PROJECT 5         | EXISTING ELEVATION      |
| 22 Southampton Pl |                         |
|                   |                         |