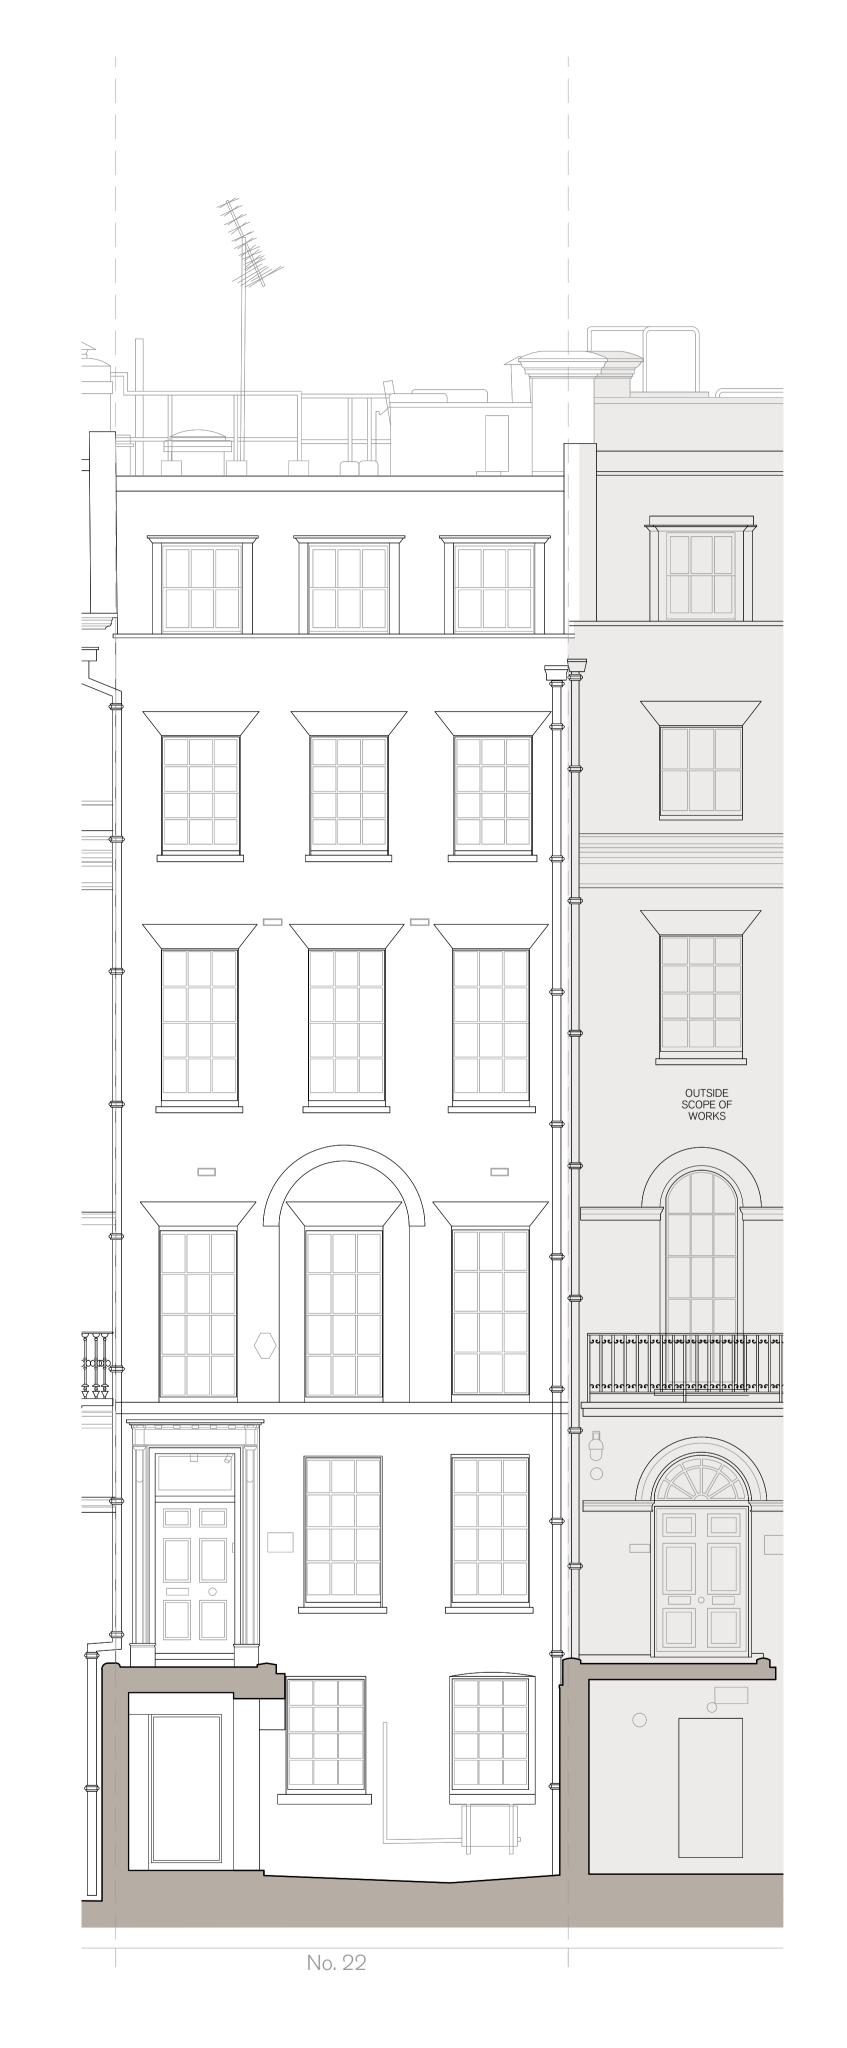

| PROJECT           | DESCRIPTION 22 SP FRONT |
|-------------------|-------------------------|
| HOLBORN LINKS     | 22 SP FRUNT             |
| PROJECT 5         | EXISTING ELEVATION      |
| 22 Southampton Pl |                         |
|                   |                         |

| DATE<br>May '22    | SCALE AT A1<br>1:50 | JOB NO<br>21.865    |
|--------------------|---------------------|---------------------|
| STATUS<br>PLANNING |                     | DRAWING NO PL.11512 |
| DRAWN<br>YJ        | CHECKED<br>RE       | REV                 |