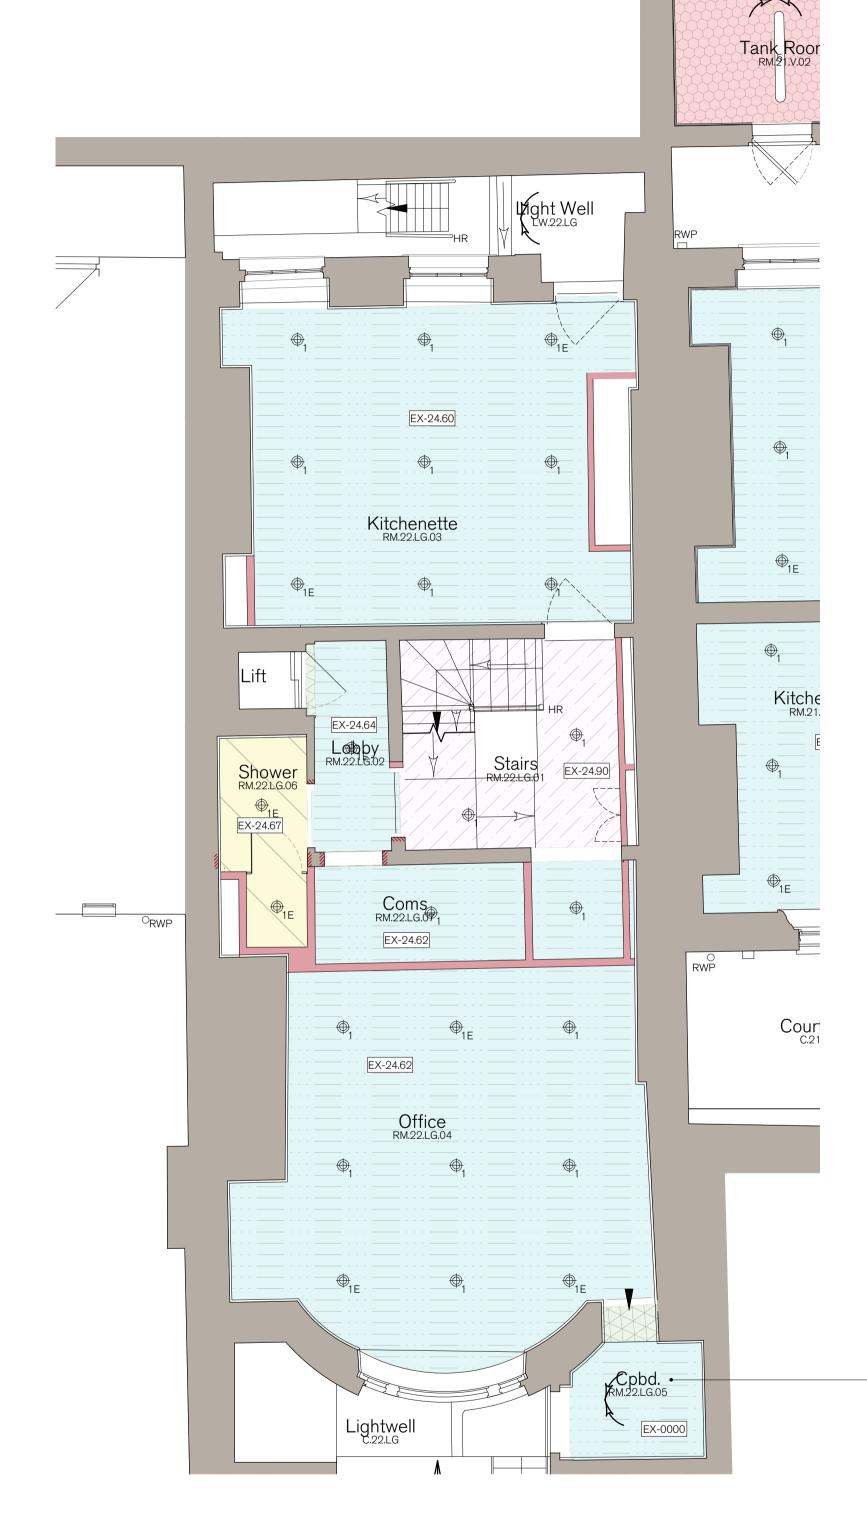

Lighting shown for reference only, refer to MEP information for details.

9. Waterproofing extending to ceiling within RM.22.LG.05.

With exception of works to parapet gulleys, tile replacement, and cast iron air bricks, all external works have already secured Full Planning & Listed Building Consent under application refs. 2022/2868/P and 2022/3388/L. They have been detailed on the plans for completeness.

All external fabric repairs have already secured Listed Building Consent 2022/1811/L.

DESCRIPTION 22 SP PROPOSED LOWER GROUND FLOOR RCP

| date<br>JULY '21   | SCALE AT A1<br>1:50 | <sup>ЈОВ NO</sup><br>21.865 |
|--------------------|---------------------|-----------------------------|
| STATUS<br>PLANNING | 3                   | drawing no<br>PL.1138       |
| DRAWN              | CHECKED             | REV                         |
| CW                 | RE                  | L2                          |
|                    |                     |                             |