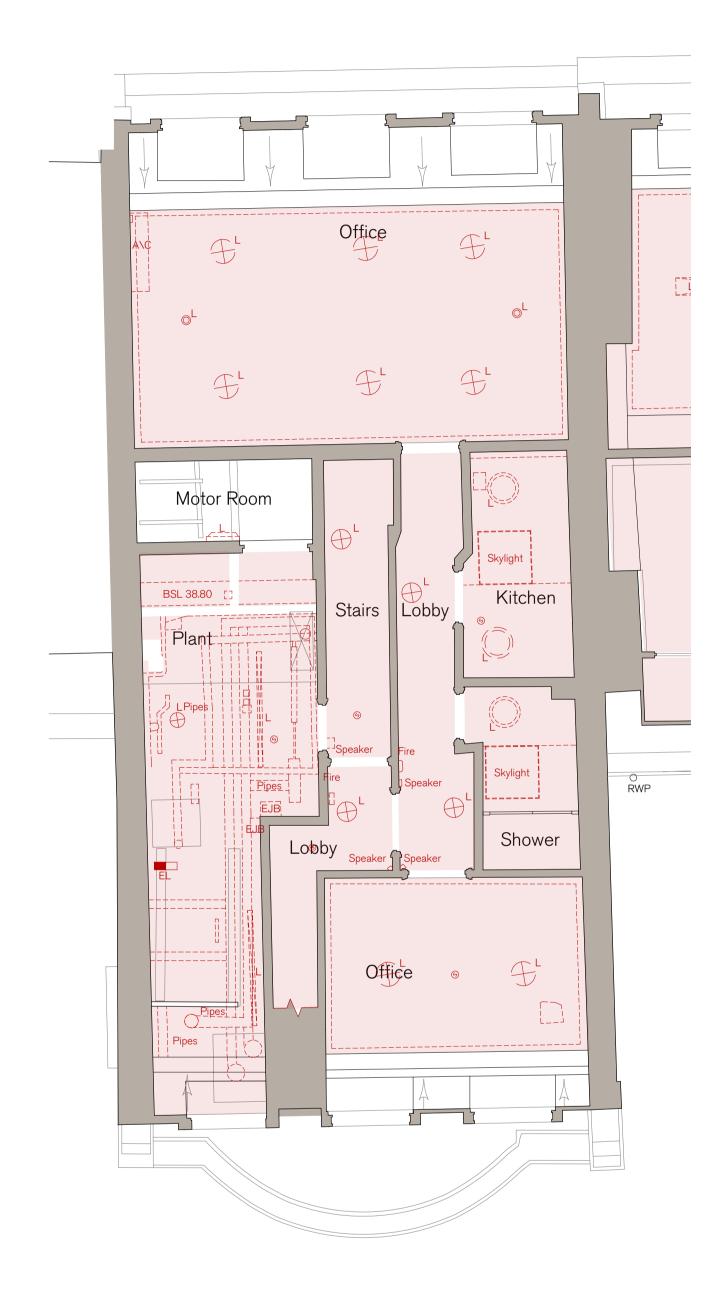

PROJECT DESCRIPTION
HOLBORN LINKS 22 SP EXISTING
PROJECT 5 FORTH FLOOR RCP
20-22 SP & 46-47 BS

EDR

DATE SCALE AT A1
JUNE '21 1:50

STATUS
PLANNING

CW

JOB NO 21.865

DRAWING NO PL.11365

ED REV