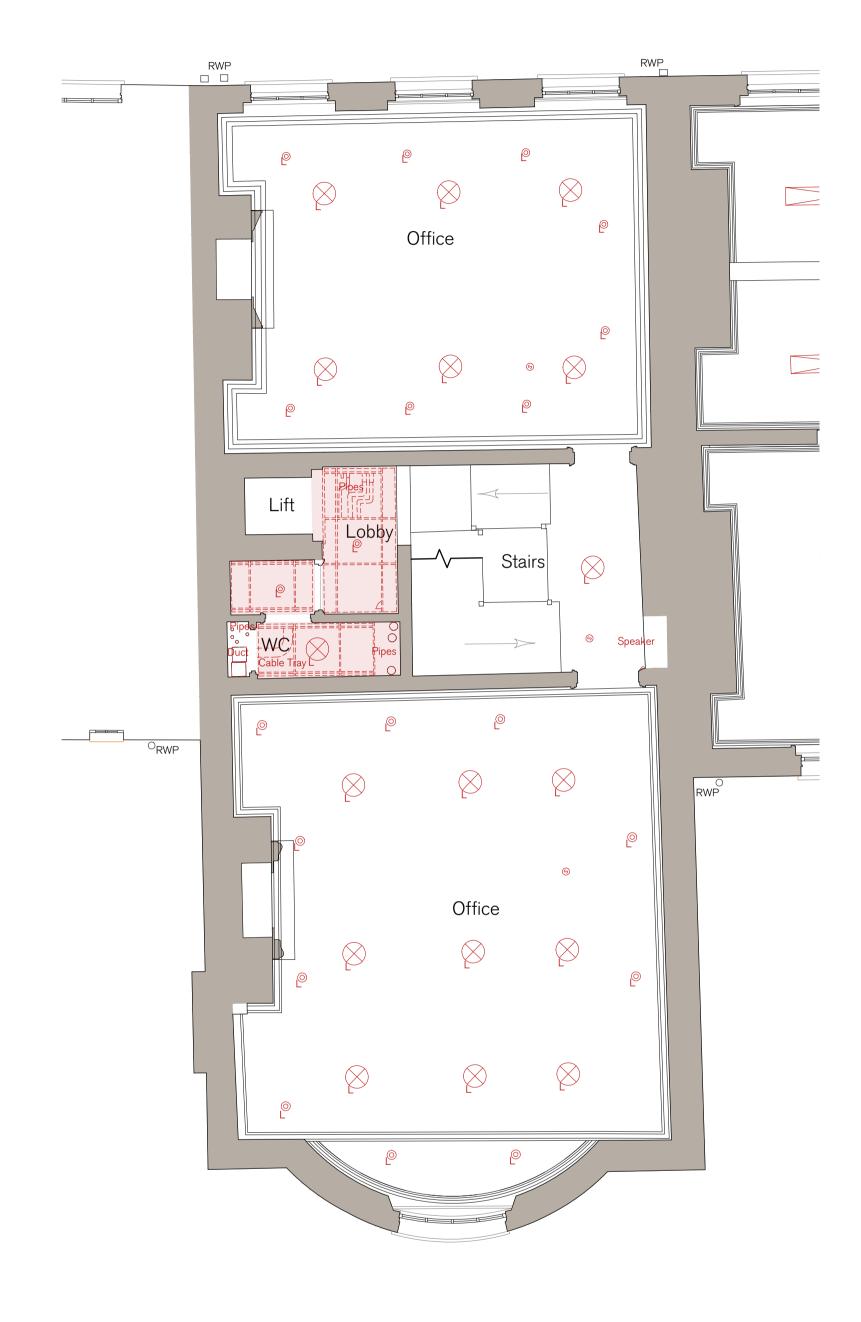

## DEMOLITION KEY:

Walls / elements to be carefully demolished and adjoining elements to be made good where necessary.

Existing door proposed to be removed. Refer to door schedule for additional details. Frame replacement tbc based on building control requirements - to be resolved under condition.

Existing ceilings

Existing ceilings carefully removed.

With exception of works to parapet gulleys, tile replacement, and cast iron air bricks, all external works have already secured Full Planning & Listed Building Consent under application refs. 2022/2868/P and 2022/3388/L. They have been detailed on the plans for completeness.

All external fabric repairs have already secured Listed Building Consent 2022/1811/L.

| REV.<br>L2 | ISSUED<br>26.07.24 | DESCRIPTION General note updated. | DRAWN | CHECKED |
|------------|--------------------|-----------------------------------|-------|---------|
|            |                    |                                   |       |         |
|            | -                  | -                                 | -     | -       |