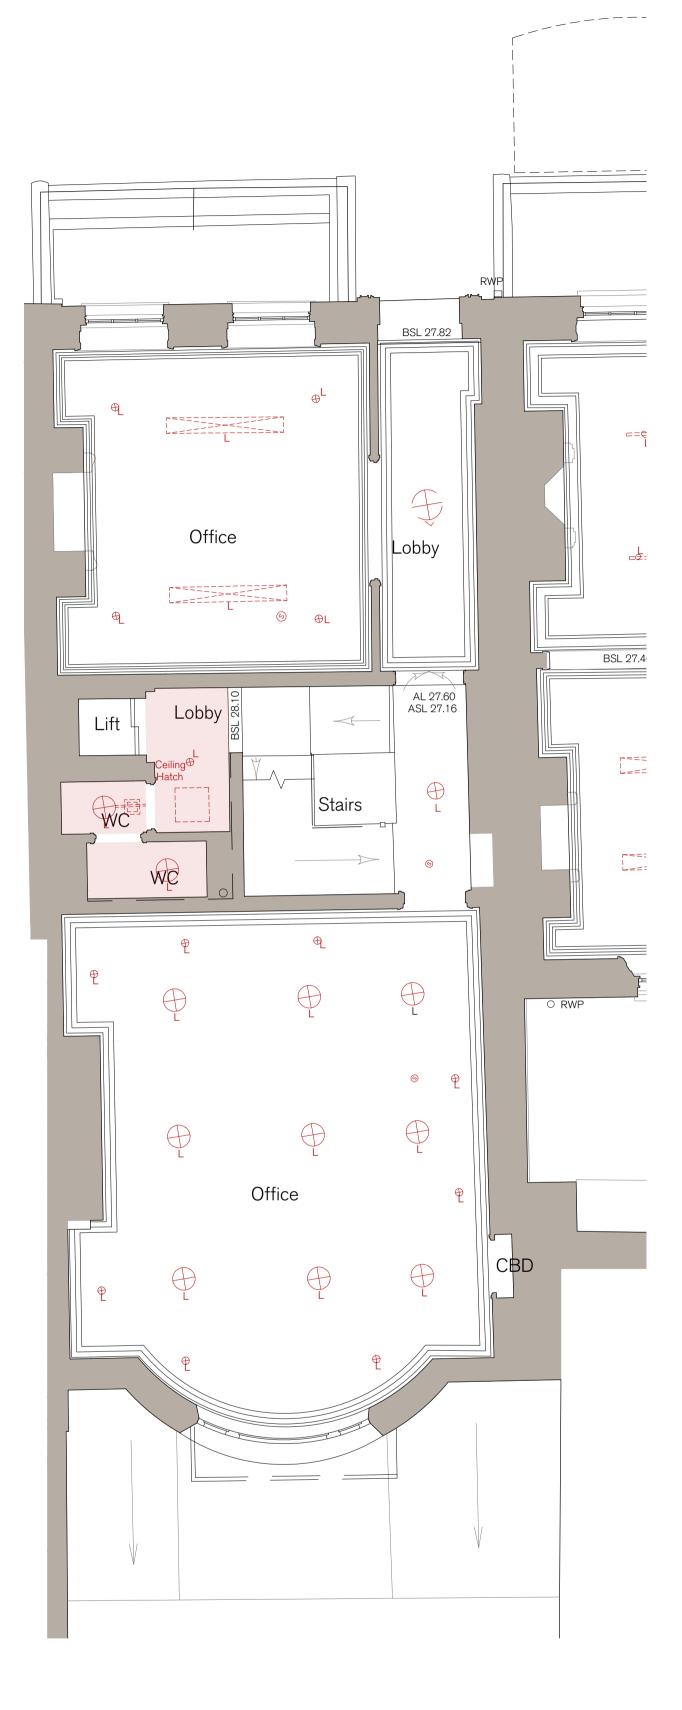

## KEY

Ownership Boundary Line (all other land shown south of blue line on plan is within applicants control).

Application boundary.

## DEMOLITION KEY:

Walls / elements to be carefully demolished and adjoining elements to be made good where necessary.

Existing door proposed to be removed. Refer to door schedule for additional details. Frame replacement tbc based on building control requirements - to be resolved under condition.

Existing ceilings carefully removed.

With exception of works to parapet gulleys, tile replacement, and cast iron air bricks, all external works have already secured Full Planning & Listed Building Consent under application refs. 2022/2868/P and 2022/3388/L. They have been detailed on the plans for completeness.

All external fabric repairs have already secured Listed Building Consent 2022/1811/L.

PROJECT D

DESCRIPTION 22 SP DEMOLITION GROUND FLOOR PLAN

| date<br>JUNE '21   | SCALE AT A1<br>1:50 | <sup>ЈОВ NO</sup><br>21.865 |
|--------------------|---------------------|-----------------------------|
| STATUS<br>PLANNING | à                   | drawing no<br>PL.11361      |
| DRAWN              | CHECKED             | REV                         |
| CW                 | СК                  | 12                          |